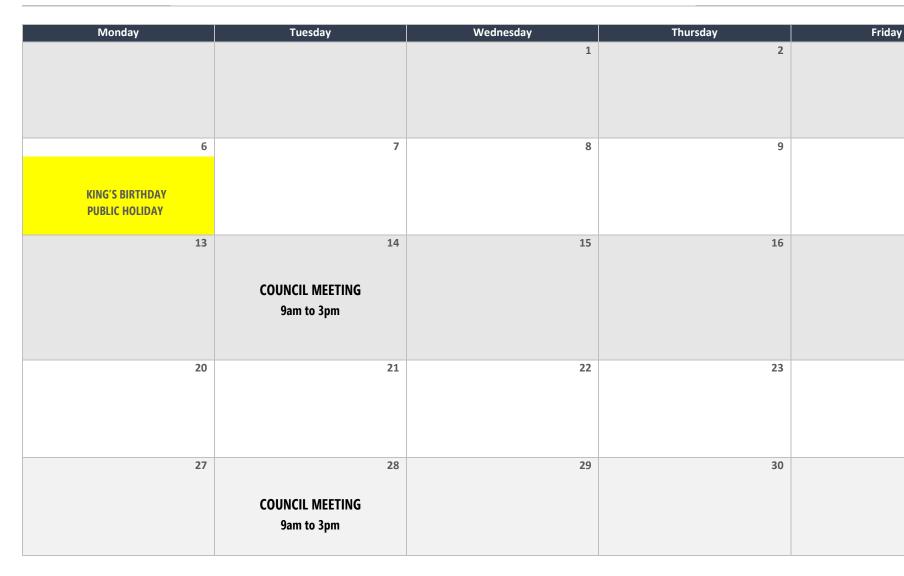

### Jun 2025

| Monday | Tuesday                                                                        | Wednesday                                   | Thursday                          | Friday |
|--------|--------------------------------------------------------------------------------|---------------------------------------------|-----------------------------------|--------|
| 2      | 3                                                                              | 4                                           | 5                                 | 6      |
| 9      | 10<br>COUNCIL MEETING<br>9am to 3pm                                            | 11                                          | 12<br>ROCKHAMPTON<br>SHOW HOLIDAY | 13     |
| 16     | 17<br>9am Infrastructure Committee<br>Followed by<br>Communities Committee     | 18<br>SPECIAL COUNCIL MEETING<br>9am to 3pm | 19                                | 20     |
| 23     | 24<br>SPECIAL COUNCIL MEETING<br>9am to 10am<br>COUNCIL MEETING<br>10am to 3pm | 25                                          | 26                                | 27     |
| 30     |                                                                                |                                             |                                   |        |