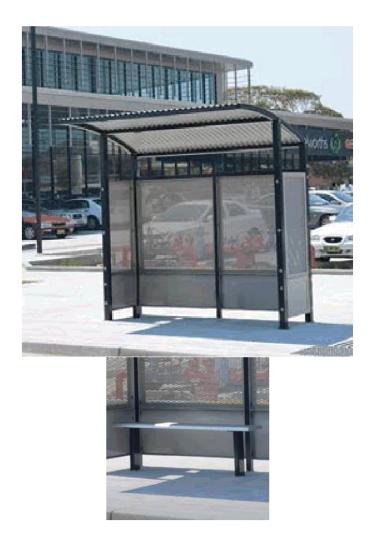

Officers have also investigated potential bus shelter designs for Council's consideration. Five of the major bus shelter providers were approached for quotes on their various shelter designs. **Attachment 4** includes the designs and their respective costs. Council have previously used the "Seaside" style shelters for various projects. Final supply costs may increase due to the cyclone wind rating required for our region.

The Department of Transport and Main Roads has recently opened a funding program for the provision of bus shelters at existing bus stops throughout the state. The total program is \$20 Million over 4 years and will cover up to \$19,000 per bus stop site. The program has some assessment criteria which generally aligns to the prioritisation undertaken to prepare the current list. Applications for funding opened on 2 April and close on 30 April 2019. It is recommended the bus shelter list (Attachment 1) be submitted for funding under the program.