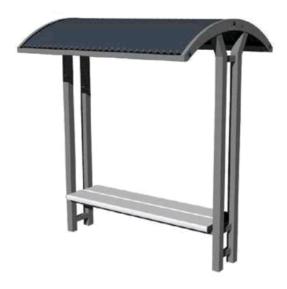

Officers have also investigated potential bus shelter designs for Council's consideration. Five of the major bus shelter providers were approached for quotes on their various shelter designs. **Attachment 4** includes the designs and their respective costs. Council have previously used the "Seaside" style shelters for various projects. Final supply costs may increase due to the cyclone wind rating required for our region.

The Department of Transport and Main Roads has recently opened a funding program for the provision of bus shelters at existing bus stops throughout the state. The total program is \$20 Million over 4 years and will cover up to \$19,000 per bus stop site. The program has some assessment criteria which generally aligns to the prioritisation undertaken to prepare the current list. Applications for funding opened on 2 April and close on 30 April 2019. It is recommended the bus shelter list (Attachment 1) be submitted for funding under the program.