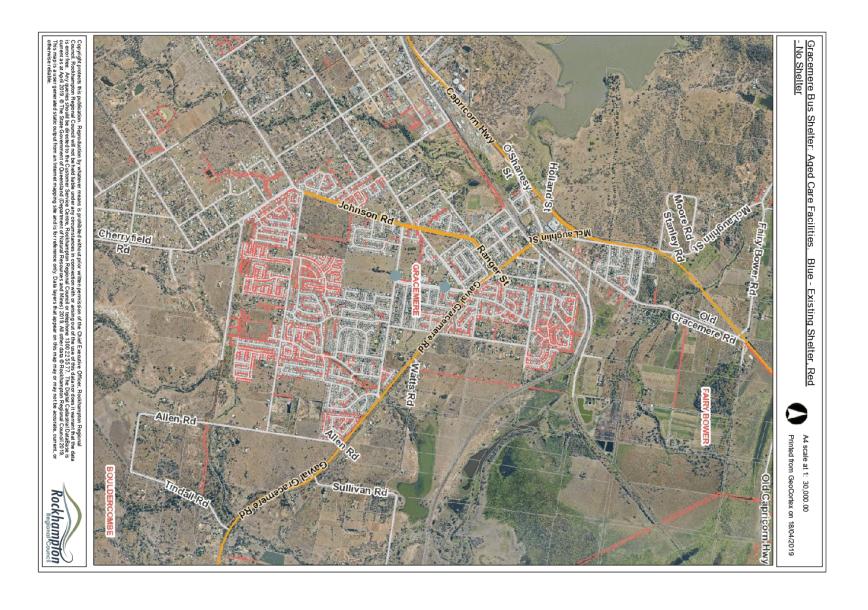

This provided a priority listing of bus stops with further details provided in **Attachment 1**. A map of these proposed locations can be found in **Attachment 2**.

As part of the recommendation of Council, an assessment of potential bus shelters in close proximity to aged care facilities was included as part of the assessment above. This assessment did not limit by the number of routes passing the facility. **Attachment 3** shows that most bus stops adjacent to aged care facilities already have shelter structures installed. Those that do not have shelters were added to the list above.