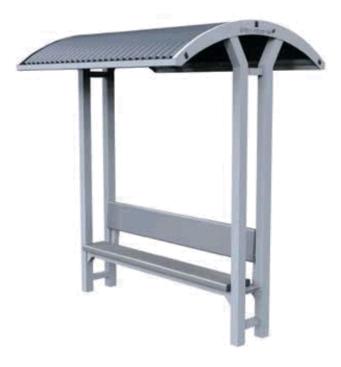

Officers have also investigated potential bus shelter designs for Council's consideration. Five of the major bus shelter providers were approached for quotes on their various shelter designs. **Attachment 4** includes the designs and their respective costs. Council have previously used the "Seaside" style shelters for various projects. Final supply costs may increase due to the cyclone wind rating required for our region.

The Department of Transport and Main Roads has recently opened a funding program for the provision of bus shelters at existing bus stops throughout the state. The total program is \$20 Million over 4 years and will cover up to \$19,000 per bus stop site. The program has some assessment criteria which generally aligns to the prioritisation undertaken to prepare the current list. Applications for funding opened on 2 April and close on 30 April 2019. It is recommended the bus shelter list (Attachment 1) be submitted for funding under the program.