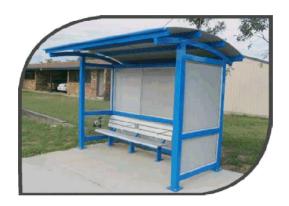

Officers have also investigated potential bus shelter designs for Council's consideration. Five of the major bus shelter providers were approached for quotes on their various shelter designs. **Attachment 4** includes the designs and their respective costs. Council have previously used the "Seaside" style shelters for various projects. Final supply costs may increase due to the cyclone wind rating required for our region.

The Department of Transport and Main Roads has recently opened a funding program for the provision of bus shelters at existing bus stops throughout the state. The total program is \$20 Million over 4 years and will cover up to \$19,000 per bus stop site. The program has some assessment criteria which generally aligns to the prioritisation undertaken to prepare the current list. Applications for funding opened on 2 April and close on 30 April 2019. It is recommended the bus shelter list (Attachment 1) be submitted for funding under the program.