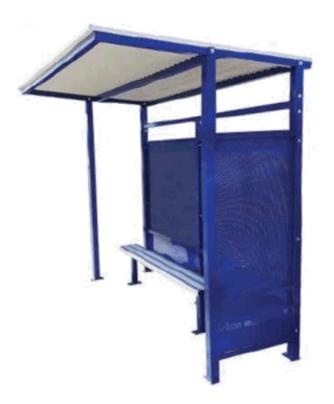

Officers have also investigated potential bus shelter designs for Council's consideration. Five of the major bus shelter providers were approached for quotes on their various shelter designs. **Attachment 4** includes the designs and their respective costs. Council have previously used the "Seaside" style shelters for various projects. Final supply costs may increase due to the cyclone wind rating required for our region.

The Department of Transport and Main Roads has recently opened a funding program for the provision of bus shelters at existing bus stops throughout the state. The total program is \$20 Million over 4 years and will cover up to \$19,000 per bus stop site. The program has some assessment criteria which generally aligns to the prioritisation undertaken to prepare the current list. Applications for funding opened on 2 April and close on 30 April 2019. It is recommended the bus shelter list (Attachment 1) be submitted for funding under the program.