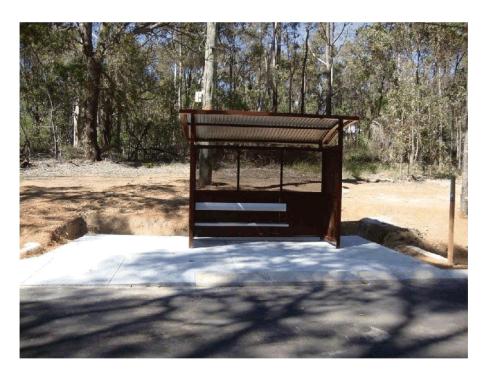

This provided a priority listing of bus stops with further details provided in **Attachment 1**. A map of these proposed locations can be found in **Attachment 2**.

As part of the recommendation of Council, an assessment of potential bus shelters in close proximity to aged care facilities was included as part of the assessment above. This assessment did not limit by the number of routes passing the facility. **Attachment 3** shows that most bus stops adjacent to aged care facilities already have shelter structures installed. Those that do not have shelters were added to the list above.

Officers have also investigated potential bus shelter designs for Council's consideration. Five of the major bus shelter providers were approached for quotes on their various shelter designs. **Attachment 4** includes the designs and their respective costs. Council have previously used the "Seaside" style shelters for various projects. Final supply costs may increase due to the cyclone wind rating required for our region.