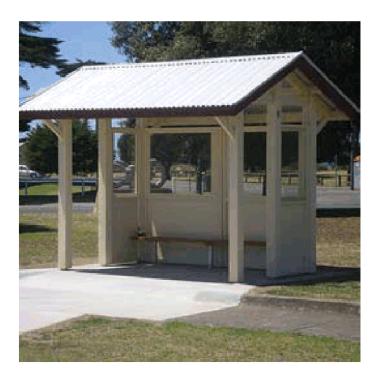

Officers have also investigated potential bus shelter designs for Council's consideration. Five of the major bus shelter providers were approached for quotes on their various shelter designs. **Attachment 4** includes the designs and their respective costs. Council have previously used the "Seaside" style shelters for various projects. Final supply costs may increase due to the cyclone wind rating required for our region.

The Department of Transport and Main Roads has recently opened a funding program for the provision of bus shelters at existing bus stops throughout the state. The total program is \$20 Million over 4 years and will cover up to \$19,000 per bus stop site. The program has some assessment criteria which generally aligns to the prioritisation undertaken to prepare the current list. Applications for funding opened on 2 April and close on 30 April 2019. It is recommended the bus shelter list (Attachment 1) be submitted for funding under the program.