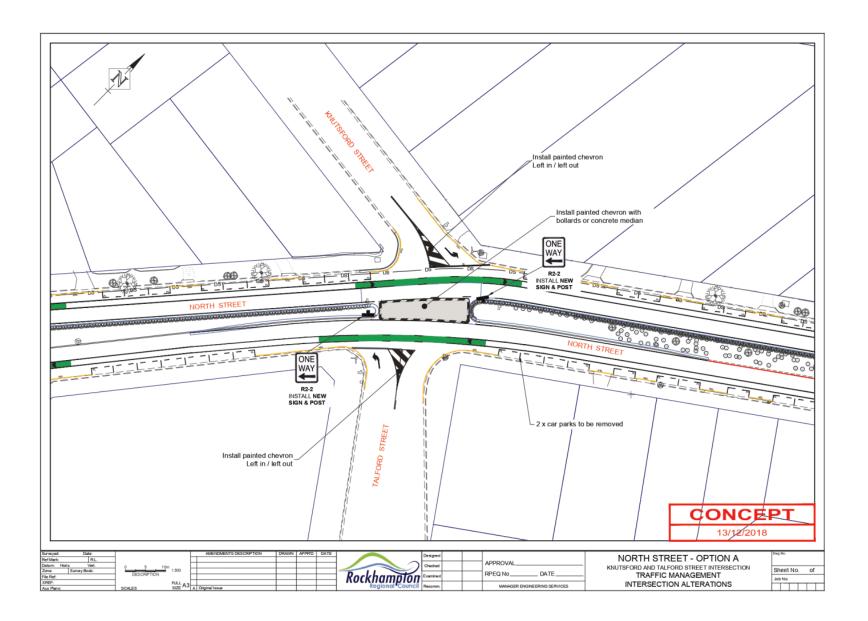

#### **OPTION A: Convert Talford and Knutsford Streets to Left in / Left out only movements**

This option is expected to be the safest option with regards to motorists negotiating the intersection. The movements into and out of Talford and Knutsford Streets are to be restricted to left in and left out only. The removal of the cross and right turn movements from the minor streets through the centre median area of the intersection eliminates potential vehicle conflict points associated with these movements. The right-turn and through movements from Knutsford and Talford Streets are the movements with the least sight distance and the greatest potential for conflict with other vehicles.

There will most likely be some impact in terms of traffic being diverted to Livermore, Herbert or Mansfield Streets as motorists who are denied a right turn from North Street, will most likely use these streets. Knutsford Street is a primary access to St Joseph's Wandal School. However there are alternate intersections within a reasonable distance to this intersection, providing opportunity for u-turn movements along North Street. Roundabouts are located at the intersection of North Street with Canning Street (200m to the west) and Murray Street (400m to the east).

Achieving compliant sight distance for the left turn movement out of Talford Street requires the removal of two marked parking spaces closest to the intersection of North Street. The removal of these parks enables Minimum Gap Sight Distance to be achieved for vehicles propped at the edge of the bicycle lane on North Street. The left turn movement out of Knutsford Street also achieves Minimum Gap Sight Distance for vehicles when they are propped at the edge of the bicycle lane on North Street.

It is expected that the full closure of the centre median area will require a physical structure to deter unlawful movements through the intersection. A concept plan of the proposed treatment has been prepared (See Attachment 2) and with an indicative cost of \$32,000.