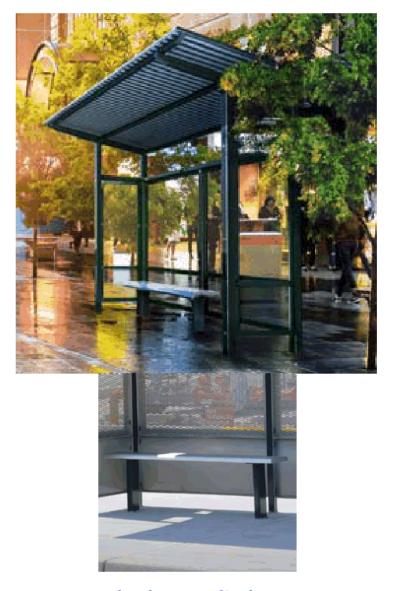

Officers have also investigated potential bus shelter designs for Council's consideration. Five of the major bus shelter providers were approached for quotes on their various shelter designs. **Attachment 4** includes the designs and their respective costs. Council have previously used the "Seaside" style shelters for various projects. Final supply costs may increase due to the cyclone wind rating required for our region.

The Department of Transport and Main Roads has recently opened a funding program for the provision of bus shelters at existing bus stops throughout the state. The total program is \$20 Million over 4 years and will cover up to \$19,000 per bus stop site. The program has some assessment criteria which generally aligns to the prioritisation undertaken to prepare the current list. Applications for funding opened on 2 April and close on 30 April 2019. It is recommended the bus shelter list (Attachment 1) be submitted for funding under the program.