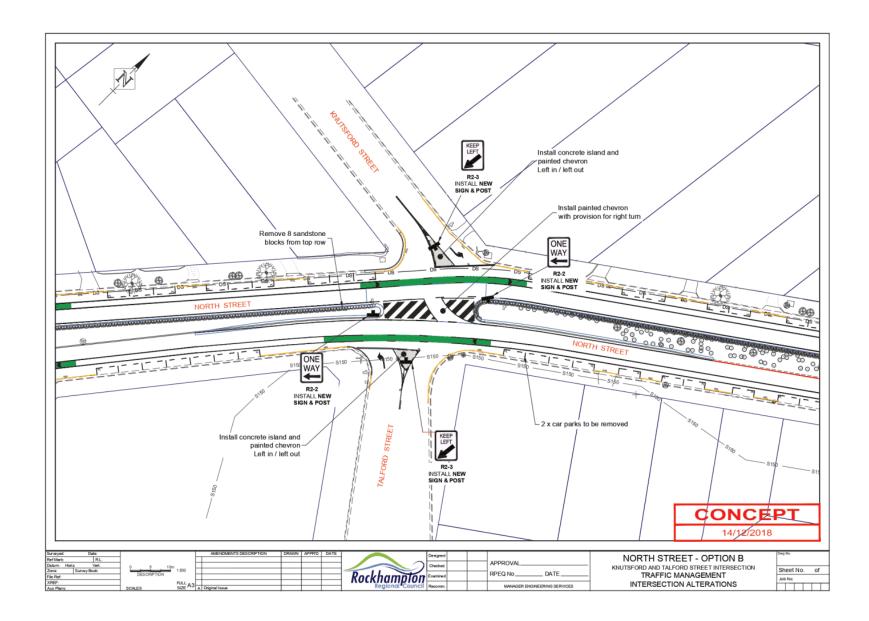

### OPTION B: Alter Knutsford Street and Talford Street to Left in / Left out and retain provision for right turn from North Street into Knutsford Street

This option is similar to Option A however it allows the right turn into Knutsford Street from North Street. It is a compromise of the expected safest option (Option A) by providing for a moderate demand movement.

A benefit of this option over Option A is the right turning traffic from North into Knutsford Street will not be redistributed through the road network. This will improve connectivity for residents in the area and visitors to St Josephs School. The right turn movement into Knutsford Street currently does not achieve the required sight distances, however it is expected that by removing the eight top row sandstone blocks from the retaining wall, the required sight distances will be achieved for this movement.

It is proposed that the minor streets include concrete island structures to deter unlawful cross or right turn movements through the centre median area of the intersection. This design allows for a very short vehicle queue space for the right turn into Knutsford Street, however this is greater than the current storage for this movement. A concept plan of the proposed treatment has been prepared (See Attachment 3) and an indicative cost of \$20.000.