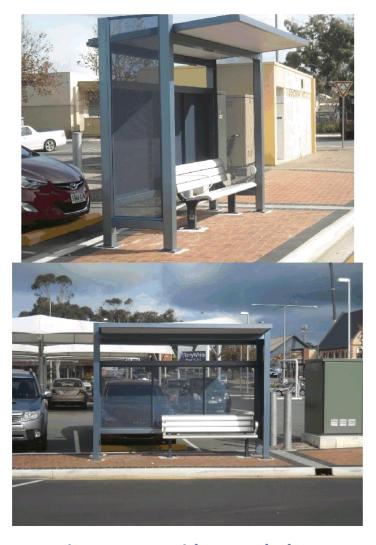

Officers have also investigated potential bus shelter designs for Council's consideration. Five of the major bus shelter providers were approached for quotes on their various shelter designs. **Attachment 4** includes the designs and their respective costs. Council have previously used the "Seaside" style shelters for various projects. Final supply costs may increase due to the cyclone wind rating required for our region.

The Department of Transport and Main Roads has recently opened a funding program for the provision of bus shelters at existing bus stops throughout the state. The total program is \$20 Million over 4 years and will cover up to \$19,000 per bus stop site. The program has some assessment criteria which generally aligns to the prioritisation undertaken to prepare the current list. Applications for funding opened on 2 April and close on 30 April 2019. It is recommended the bus shelter list (Attachment 1) be submitted for funding under the program.