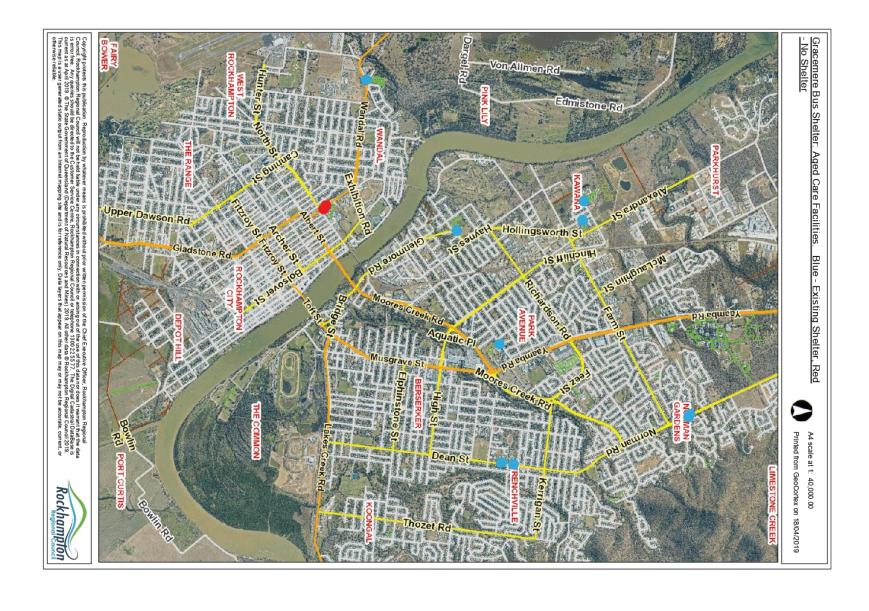

This provided a priority listing of bus stops with further details provided in **Attachment 1**. A map of these proposed locations can be found in **Attachment 2**.

As part of the recommendation of Council, an assessment of potential bus shelters in close proximity to aged care facilities was included as part of the assessment above. This assessment did not limit by the number of routes passing the facility. **Attachment 3** shows that most bus stops adjacent to aged care facilities already have shelter structures installed. Those that do not have shelters were added to the list above.