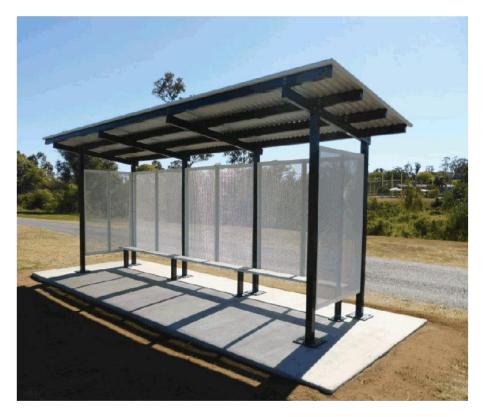

Officers have also investigated potential bus shelter designs for Council's consideration. Five of the major bus shelter providers were approached for quotes on their various shelter designs. **Attachment 4** includes the designs and their respective costs. Council have previously used the "Seaside" style shelters for various projects. Final supply costs may increase due to the cyclone wind rating required for our region.

The Department of Transport and Main Roads has recently opened a funding program for the provision of bus shelters at existing bus stops throughout the state. The total program is \$20 Million over 4 years and will cover up to \$19,000 per bus stop site. The program has some assessment criteria which generally aligns to the prioritisation undertaken to prepare the current list. Applications for funding opened on 2 April and close on 30 April 2019. It is recommended the bus shelter list (Attachment 1) be submitted for funding under the program.