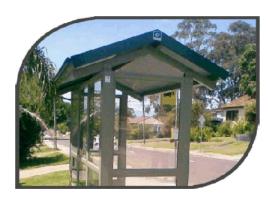

Officers have also investigated potential bus shelter designs for Council's consideration. Five of the major bus shelter providers were approached for quotes on their various shelter designs. **Attachment 4** includes the designs and their respective costs. Council have previously used the "Seaside" style shelters for various projects. Final supply costs may increase due to the cyclone wind rating required for our region.

The Department of Transport and Main Roads has recently opened a funding program for the provision of bus shelters at existing bus stops throughout the state. The total program is \$20 Million over 4 years and will cover up to \$19,000 per bus stop site. The program has some assessment criteria which generally aligns to the prioritisation undertaken to prepare the current list. Applications for funding opened on 2 April and close on 30 April 2019. It is recommended the bus shelter list (Attachment 1) be submitted for funding under the program.