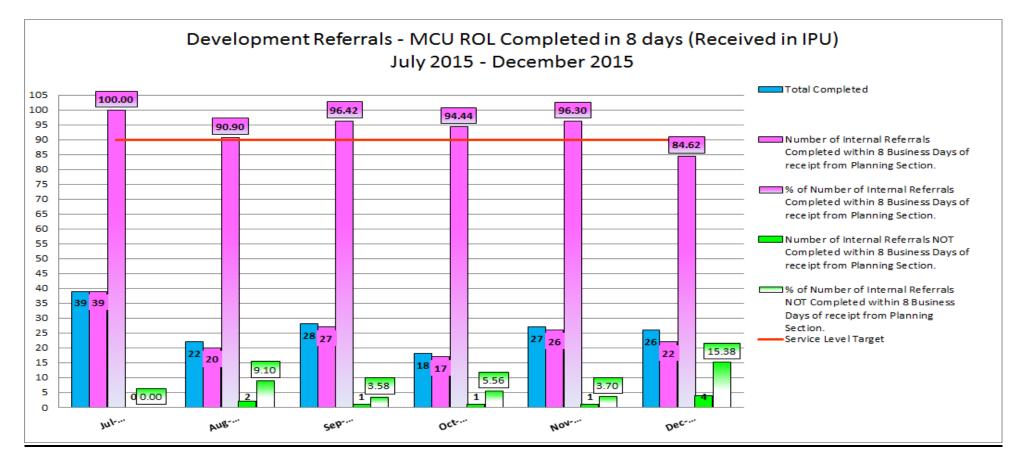

sting infrastructure or<br>projects in future years.                                                          |
| Disaster<br>Management<br>Consultancy Budget          | \$50,000          | \$14,475                     | 29%                  | Guardian reporting Pilot<br>project                                                                                                                                 |

#### 5. DELIVERY OF SERVICES AND ACTIVITIES IN ACCORDANCE WITH COUNCIL'S ADOPTED SERVICE LEVELS

| Service Delivery Standard                |                 | Target | Current<br>Performance |
|------------------------------------------|-----------------|--------|------------------------|
| Development MCU, ROL Completed in 8 days | (Graph 1 below) | 90%    | 84.62%                 |



#### <u>Comments</u>

A total of 22 MCU & ROL referrals were completed in December 2015 in the required timeframe of 8 days. 4 MCU/ROL referral was not completed in the required timeframe of 8 days:-

2 x 9 days – Extension granted by Planning, 1 x 9 days – overdue, 1 x 10 days – Extension granted by Planning

| Service Delivery Standard                                         | Target | Current Performance |
|-------------------------------------------------------------------|--------|---------------------|
| Development Operational Works Completed in 7 days (Graph 2 below) | 90%    | 92%                 |

# Development Referrals - Operational Works Completed in 7 days (Received in IPU) July 2015 - December 2015



#### <u>Comments</u>

A total of 35 Operational Works were completed in