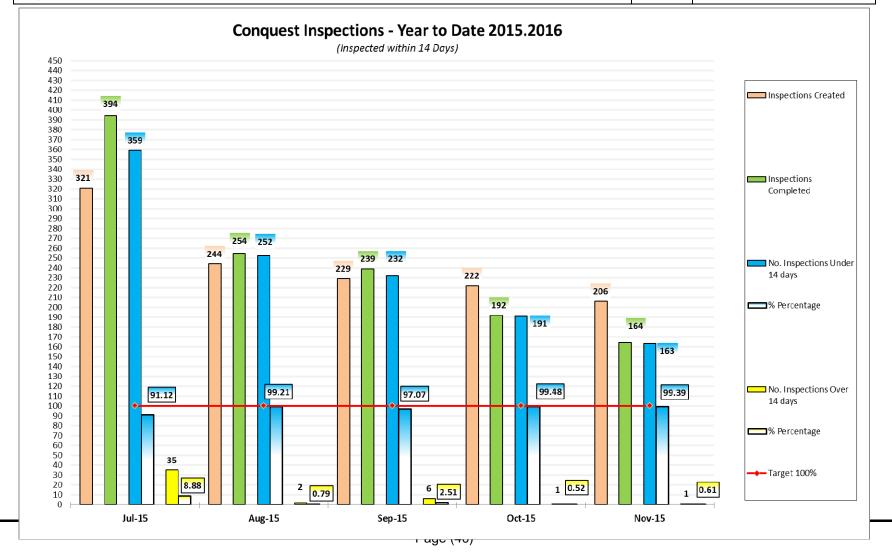

### BACKGROUND

|                       | November 2015 | December 2015 |
|-----------------------|---------------|---------------|
| Inspections Created   | 206           | 213           |
| Inspections Completed | 164           | 176           |
| Work Orders Created   | 216           | 267           |
| Work Orders Completed | 257           | 208           |