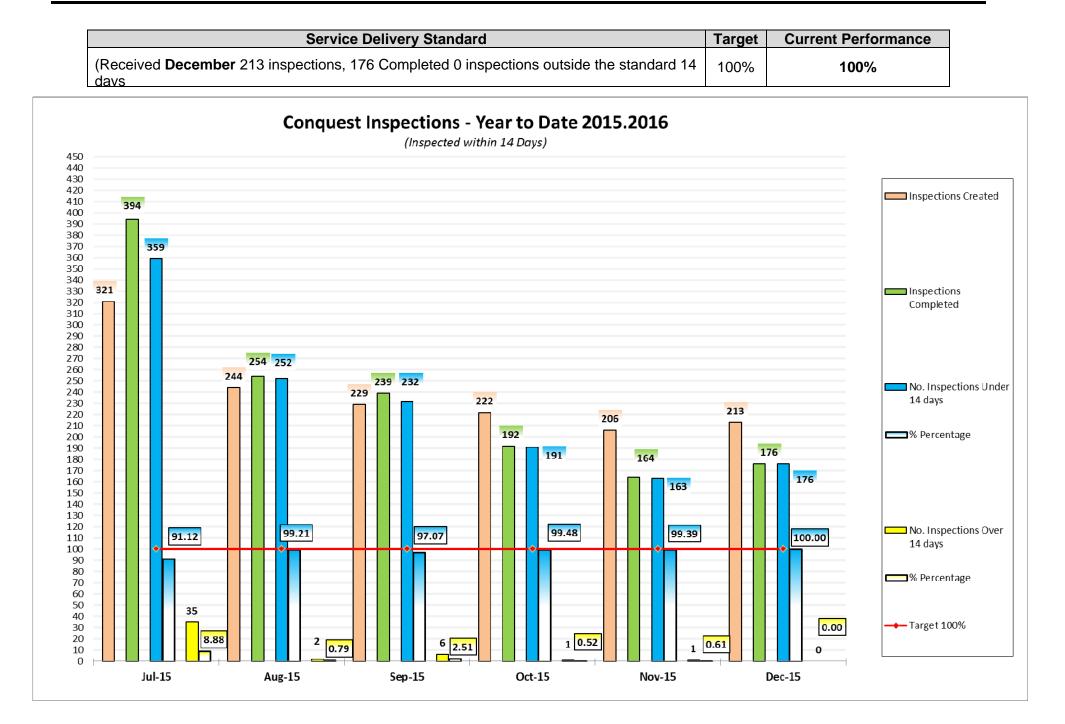

### BACKGROUND

|                       | November 2015 | December 2015 |
|-----------------------|---------------|---------------|
| Inspections Created   | 206           | 213           |
| Inspections Completed | 164           | 176           |
| Work Orders Created   | 216           | 267           |
| Work Orders Completed | 257           | 208           |