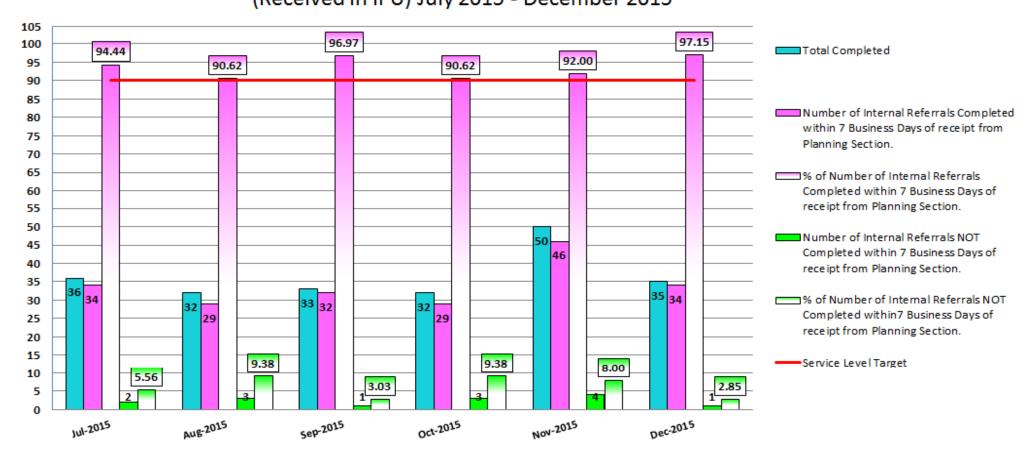

mpleted in 8 days | (Graph 1 below) | 90%    | 84.62%                 |



#### <u>Comments</u>

A total of 22 MCU & ROL referrals were completed in December 2015 in the required timeframe of 8 days. 4 MCU/ROL referral was not completed in the required timeframe of 8 days:-

2 x 9 days – Extension granted by Planning, 1 x 9 days – overdue, 1 x 10 days – Extension granted by Planning

| Service Delivery Standard                                         | Target | Current Performance |
|-------------------------------------------------------------------|--------|---------------------|
| Development Operational Works Completed in 7 days (Graph 2 below) | 90%    | 92%                 |

# Development Referrals - Operational Works Completed in 7 days (Received in IPU) July 2015 - December 2015



#### <u>Comments</u>

A total of 35 Operational Works were completed in December 2015 in the required timeframe of 7 days. 1 Operational Works referral was not completed in the required timeframe of 7 days:-

1 x 9 days - Overdue

#### **FINANCIAL MATTERS**



End of Month General Ledger - (Inc Operating & Capital) - ENGINEERING SERVICES
As At End Of December
Report Run: 18-Jan-2016 10:19:27 Excludes Nat Accs: 2802,2914,2917,2924
Adopted Revised Budget (Pro YTD Commit + Optional Contents)

| Budget | Budget | Rata YTD) | Actual   |   | On target        |
|--------|--------|-----------|----------|---|------------------|
| s      |        | \$        | \$<br>\$ | % | 50% of Year Gone |

#### OPERATIONS ENGINEERING SERVICES

Adopted Budget Comparison

#### **Development Engineering**

| 1 -