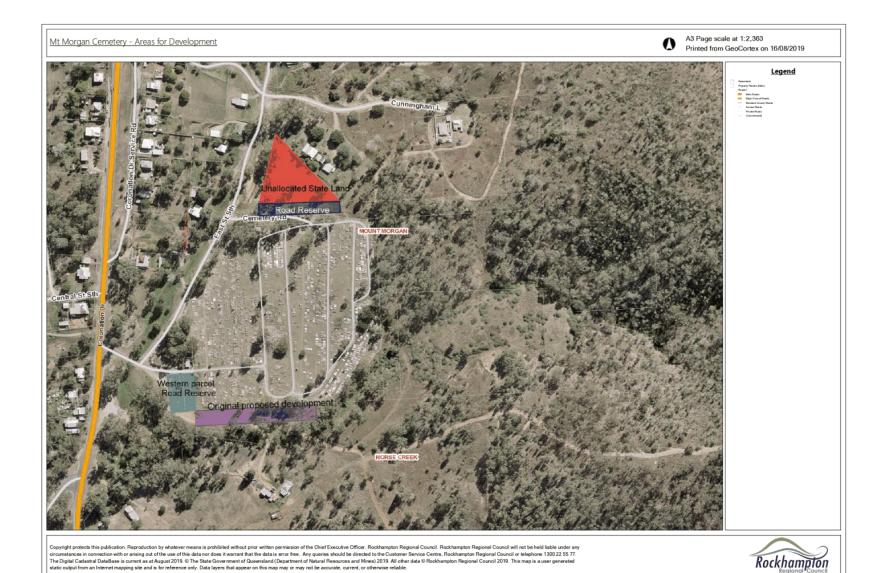

racemere Cemetery are ongoing.

Option Two: The cost of investigatory works will be approximately \$5,000. The project cost and cost of the land has not yet been determined.

Supplementary Option: Whilst there is no capital allocation for the expansion it is possible to fund the additional beams and fence realignment through the existing operational budget for Community Facilities.

#### **CONCLUSION**

The Mount Morgan Cemetery is approaching capacity and plans for future burials are required. Option One as detailed in the report will complement the plans for the Gracemere Cemetery which is earmarked as the future cemetery for our Region.

# MOUNT MORGAN CEMETERY EXPANSION UPDATE

# Map of Mount Morgan Cemetery - areas for development

Meeting Date: 28 August 2019

**Attachment No: 1** 



Page (39)

### 9 NOTICES OF MOTION

Nil

#### 10 URGENT BUSINESS/QUESTIONS

Urgent Business is a provision in the Agenda for members to raise questions or matters of a genuinely urgent or emergent nature, that are not a change to Council Policy and can not be delayed until the next scheduled Council or Committee Meeting.

### 11 CLOSURE OF MEETING