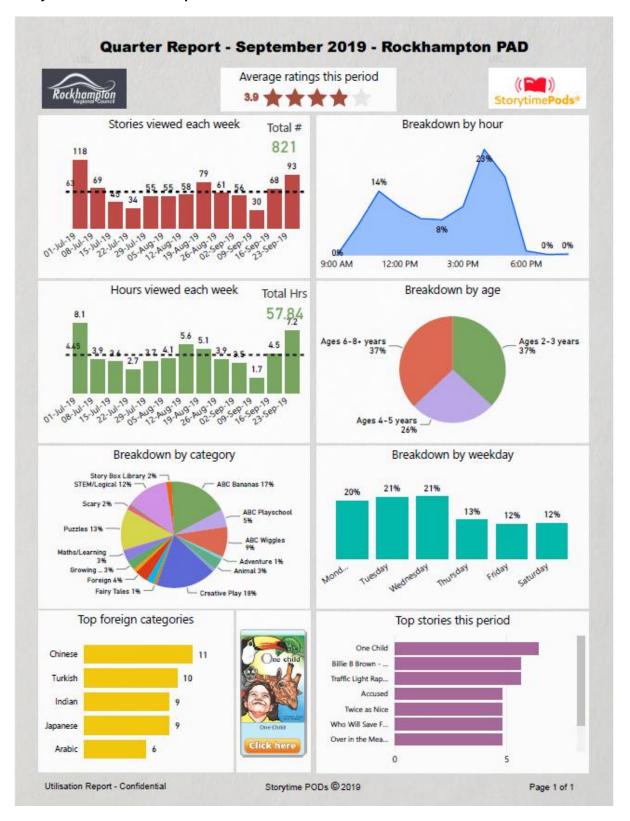

in researching the history of a house and a street. The Council rates books are organised in section and portion numbers rather than house numbers. Maps such as these greatly assist in historical property searches.



Survey map of Section 110, allotment 1 on Arthur Street between East and Bolsover Street in 1876

#### E-content

### Beamafilm Statistics - 1st September - 30<sup>th</sup> September

#### Film Views

85 Views

#### Top 5 Films Watched:

- 1 Like Father, Like Son
- 2 Siddharth
- 3 The Salt of the Earth
- 4 Pecking Order
- 5 Watan

#### Top 5 Days In Month:

- 1 03/09/2019
- 2 02/09/2019
- 3 06/09/2019
- 4 07/09/2019
- 5 05/09/2019

#### **BorrowBox Statistics September 2019**











#### **Kanopy Statistics for September 2019**



#### **Story time POD Quarter Report**



#### Childcare

The Childcare had an exciting range of activities for the children this month. The Nursery room participated in the painting activities, the Toddler room did a messy exploration session and the Pre-schoolers learnt about Science.





Nursery room painting activities





Toddler room messy play exploration





Preschool science activity

#### Heritage Village

#### **September Visitor Numbers -**

General entry 312Visitor information only 80

School Tours
 Other Tours
 9 groups. 549 students
 3 groups 45 visitors

Art Class
 N/-

School Holiday Activity
 3 days 384 guests

Markets 2444Market Stalls N/a

Village Hire
 Shearing Shed Hire
 4 Hire – 153 guests
 5 Hires - 533 guests

Volunteer hours 3870

In September, perfect spring weather saw two young couples tie the kno