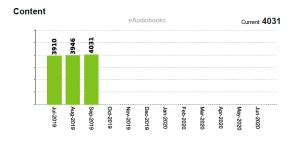

treet and Bolsover Street in 1876 and 1885 respectively. Survey maps, such as these, are useful in researching the history of a house and a street. The Council rates books are organised in section and portion numbers rather than house numbers. Maps such as these greatly assist in historical property searches.



Survey map of Section 110, allotment 1 on Arthur Street between East and Bolsover Street in 1876

#### E-content

### Beamafilm Statistics - 1st September - 30<sup>th</sup> September

#### Film Views

85 Views

#### Top 5 Films Watched:

- 1 Like Father, Like Son
- 2 Siddharth
- 3 The Salt of the Earth
- 4 Pecking Order
- 5 Watan

#### Top 5 Days In Month:

- 1 03/09/2019
- 2 02/09/2019
- 3 06/09/2019
- 4 07/09/2019
- 5 05/09/2019

#### **BorrowBox Statistics September 2019**











#### **Kanopy Statistics for September 2019**



#### **Story time POD Quarter Report**



#### Childcare

The Childcare had an exciting range of activities for the children this month. The Nursery room participated in the painting activities, the Toddler room did a messy exploration session and the Pre-schoolers learnt about Science.





Nursery room painting activities





Toddler room messy play exploration





Preschool science activity

#### Heritage Village

#### **September Visitor Numbers -**

General entry 312Visitor information only 80

School Tours
 Other Tours
 9 groups. 549 students
 3 groups 45 visitors

Art Class
 N/-

School Holiday Activity
 3 days 384 guests

Markets 2444Market Stalls N/a

Village Hire
 Shearing Shed Hire
 4 Hire – 153 guests
 5 Hires - 533 guest