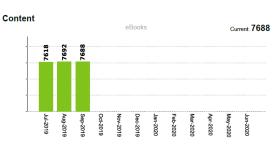

eet and Bolsover Street in 1876 and 1885 respectively. Survey maps, such as these, are useful in researching the history of a house and a street. The Council rates books are organised in section and portion numbers rather than house numbers. Maps such as these greatly assist in historical property searches.



Survey map of Section 110, allotment 1 on Arthur Street between East and Bolsover Street in 1876

#### E-content

### Beamafilm Statistics - 1st September - 30<sup>th</sup> September

#### Film Views

85 Views

#### Top 5 Films Watched:

- 1 Like Father, Like Son
- 2 Siddharth
- 3 The Salt of the Earth
- 4 Pecking Order
- 5 Watan

#### Top 5 Days In Month:

- 1 03/09/2019
- 2 02/09/2019
- 3 06/09/2019
- 4 07/09/2019
- 5 05/09/2019

#### **BorrowBox Statistics September 2019**











#### **Kanopy Statistics for September 2019**



#### **Story time POD Quarter Report**



#### Childcare

The Childcare had an exciting range of activities for the children this month. The Nursery room participated in the painting activities, the Toddler room did a messy exploration session and the Pre-schoolers learnt about Science.





Nursery room painting activities





Toddler room messy play exploration





Preschool science activity

#### Heritage Village

#### **September Visitor Numbers -**

General entry 312Visitor information only 80

School Tours
 Other Tours
 9 groups. 549 students
 3 groups 45 visitors

Art Class
 N/-

School Holiday Activity
 3 days 384 guests

Markets 2444Market Stalls N/a

Village Hire
 Shearing Shed Hire
 4 Hire – 153 guests
 5 Hires - 533 guests