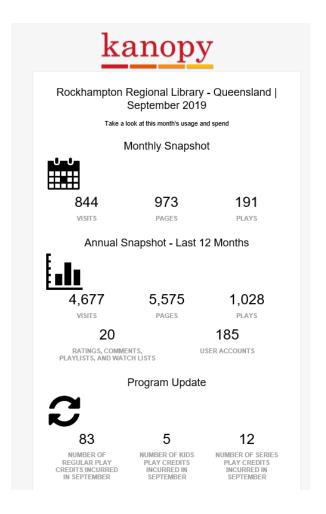

ly. Survey maps, such as these, are useful in researching the history of a house and a street. The Council rates books are organised in section and portion numbers rather than house numbers. Maps such as these greatly assist in historical property searches.



Survey map of Section 110, allotment 1 on Arthur Street between East and Bolsover Street in 1876

#### E-content

### Beamafilm Statistics - 1st September - 30<sup>th</sup> September

#### Film Views

85 Views

#### Top 5 Films Watched:

- 1 Like Father, Like Son
- 2 Siddharth
- 3 The Salt of the Earth
- 4 Pecking Order
- 5 Watan

#### Top 5 Days In Month:

- 1 03/09/2019
- 2 02/09/2019
- 3 06/09/2019
- 4 07/09/2019
- 5 05/09/2019

#### **BorrowBox Statistics September 2019**











#### **Kanopy Statistics for September 2019**



#### **Story time POD Quarter Report**



#### Childcare

The Childcare had an exciting range of activities for the children this month. The Nursery room participated in the painting activities, the Toddler room did a messy exploration session and the Pre-schoolers learnt about Science.





Nursery room painting activities





Toddler room messy play exploration





Preschool science activity

#### Heritage Village

#### **September Visitor Numbers -**

General entry 312Visitor information only 80

School Tours
 Other Tours
 9 groups. 549 students
 3 groups 45 visitors

Art Class
 N/-

School Holiday Activity
 3 days 384 guests

Markets 2444Market Stalls N/a

Village Hire
 Shearing Shed Hire
 4 Hire – 153 guests
 5 Hires - 533 guests

Volunteer hours 3870

In September, perfect spring