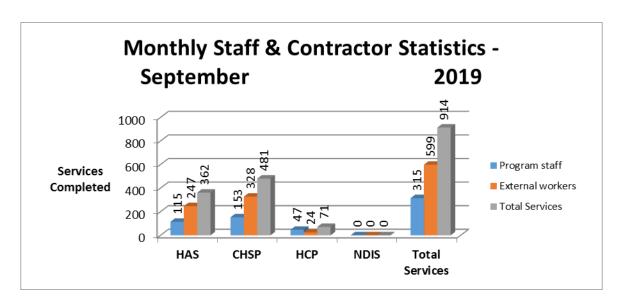

| \$85,907  | \$20,375    |

#### SERVICES PROVIDED TO PACKAGED CLIENTS - FEE FOR SERVICE

| Jobs completed                           | September 2019 |
|------------------------------------------|----------------|
| NDIS Simple Modifications                | 0              |
| NDIS Major Modifications                 | 0              |
| Home Care Packages – Simple Modification | 15             |
| Home Care Packages – Major Modification  | 3              |
| Home Care Packages – Home Maintenance    | 24             |

#### **Total Households Assisted**

| Current Month – Sept 2019 | Financial Year to Date Total | September 2018 |
|---------------------------|------------------------------|----------------|
| 797                       | 2344                         | 762            |





# 9 NOTICES OF MOTION

Nil

#### 10 URGENT BUSINESS/QUESTIONS

Urgent Business is a provision in the Agenda for members to raise questions or matters of a genuinely urgent or emergent nature, that are not a change to Council Policy and can not be delayed until the next scheduled Council or Committee Meeting.

# 11 CLOSURE OF MEETING