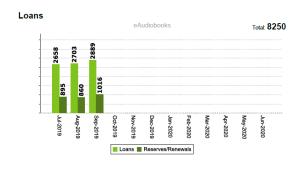

st Street and Bolsover Street in 1876 and 1885 respectively. Survey maps, such as these, are useful in researching the history of a house and a street. The Council rates books are organised in section and portion numbers rather than house numbers. Maps such as these greatly assist in historical property searches.



Survey map of Section 110, allotment 1 on Arthur Street between East and Bolsover Street in 1876

#### E-content

### Beamafilm Statistics - 1st September - 30<sup>th</sup> September

#### Film Views

85 Views

#### Top 5 Films Watched:

- 1 Like Father, Like Son
- 2 Siddharth
- 3 The Salt of the Earth
- 4 Pecking Order
- 5 Watan

#### Top 5 Days In Month:

- 1 03/09/2019
- 2 02/09/2019
- 3 06/09/2019
- 4 07/09/2019
- 5 05/09/2019

#### **BorrowBox Statistics September 2019**











#### **Kanopy Statistics for September 2019**



#### **Story time POD Quarter Report**



#### Childcare

The Childcare had an exciting range of activities for the children this month. The Nursery room participated in the painting activities, the Toddler room did a messy exploration session and the Pre-schoolers learnt about Science.





Nursery room painting activities





Toddler room messy play exploration





Preschool science activity

#### Heritage Village

#### **September Visitor Numbers -**

General entry 312Visitor information only 80

School Tours
 Other Tours
 9 groups. 549 students
 3 groups 45 visitors

Art Class
 N/-

School Holiday Activity
 3 days 384 guests

Markets 2444Market Stalls N/a

Village Hire
 Shearing Shed Hire
 4 Hire – 153 guests
 5 Hires - 533 g