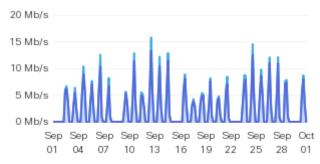

----------------|--------------|----------------|---------------|--------------|
| Other Activities       | Hours of use | Participants   | Contact Hours | Participants |
| Tech Troubles Workshop | 27           | 65             | 108           | 250          |
| Train the Trainers     | -            | -              | 18            | 15           |
| Photoshop Workshop     | -            | -              | -             | -            |
| TOTAL                  | 27           | 65             | 126           | 265          |

#### **Library Wi-Fi**

Rockhampton Regional Council - Summary report for network 'RRC Library WiFi - wireless' | SEPTEMBER 2019

## Usage stats

TOTAL DATA TRANSFERRED

762.55 GB

TOTAL DATA DOWNLOADED

675.93 GB

TOTAL DATA UPLOADED

86.63 GB

#### Usage over time



#### Clients per day



#### **Client stats**

TOTAL UNIQUE CLIENTS

900

AVERAGE # OF CLIENTS PER DAY

67

AVERAGE USAGE PER CLIENT

867.6 MB

## Childcare

## Utilisation

|                  | September 2019<br>42/day |
|------------------|--------------------------|
| Days available   | 21                       |
| Places available | 882                      |
| Places utilised  | 870                      |
| Utilisation Rate | 98.63%                   |

There are 71 active families currently utilising the Childcare service.

#### **CQ Home Assist Secure**

#### **FUNDED SERVICES PROVIDED**

Services Provided – Funded Services Home Assist, CHSP & QCCS Maintenance & Minor Modifications

#### **CHSP & QCCS Major Home Modification Services**

| Service                       | September