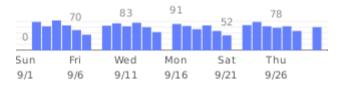

-------|----------------|---------------|--------------|
| Other Activities       | Hours of use | Participants   | Contact Hours | Participants |
| Tech Troubles Workshop | 27           | 65             | 108           | 250          |
| Train the Trainers     | -            | -              | 18            | 15           |
| Photoshop Workshop     | -            | -              | -             | -            |
| TOTAL                  | 27           | 65             | 126           | 265          |

#### **Library Wi-Fi**

Rockhampton Regional Council - Summary report for network 'RRC Library WiFi - wireless' | SEPTEMBER 2019

## Usage stats

TOTAL DATA TRANSFERRED

762.55 GB

TOTAL DATA DOWNLOADED

675.93 GB

TOTAL DATA UPLOADED

86.63 GB

#### Usage over time



#### Clients per day



#### **Client stats**

TOTAL UNIQUE CLIENTS

900

AVERAGE # OF CLIENTS PER DAY

67

AVERAGE USAGE PER CLIENT

867.6 MB

## Childcare

## Utilisation

|                  | September 2019<br>42/day |
|------------------|--------------------------|
| Days available   | 21                       |
| Places available | 882                      |
| Places utilised  | 870                      |
| Utilisation Rate | 98.63%                   |

There are 71 active families currently utilising the Childcare service.

#### **CQ Home Assist Secure**

#### **FUNDED SERVICES PROVIDED**

Services Provided – Funded Services Home Assist, CHSP & QCCS Maintenance & Minor Modifications

#### **CHSP & QCCS Major Home Modification Services**

| Service                       | September 2019 | September 2018 |