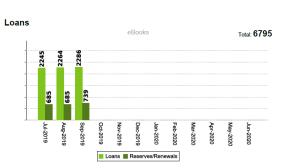

Street and Bolsover Street in 1876 and 1885 respectively. Survey maps, such as these, are useful in researching the history of a house and a street. The Council rates books are organised in section and portion numbers rather than house numbers. Maps such as these greatly assist in historical property searches.



Survey map of Section 110, allotment 1 on Arthur Street between East and Bolsover Street in 1876

#### E-content

### Beamafilm Statistics - 1st September - 30<sup>th</sup> September

#### Film Views

85 Views

#### Top 5 Films Watched:

- 1 Like Father, Like Son
- 2 Siddharth
- 3 The Salt of the Earth
- 4 Pecking Order
- 5 Watan

#### Top 5 Days In Month:

- 1 03/09/2019
- 2 02/09/2019
- 3 06/09/2019
- 4 07/09/2019
- 5 05/09/2019

#### **BorrowBox Statistics September 2019**











#### **Kanopy Statistics for September 2019**



#### **Story time POD Quarter Report**



#### Childcare

The Childcare had an exciting range of activities for the children this month. The Nursery room participated in the painting activities, the Toddler room did a messy exploration session and the Pre-schoolers learnt about Science.





Nursery room painting activities





Toddler room messy play exploration





Preschool science activity

#### Heritage Village

#### **September Visitor Numbers -**

General entry 312Visitor information only 80

School Tours
 Other Tours
 9 groups. 549 students
 3 groups 45 visitors

Art Class
 N/-

School Holiday Activity
 3 days 384 guests

Markets 2444Market Stalls N/a

Village Hire
 Shearing Shed Hire
 4 Hire – 153 guests
 5 Hires - 533 gue