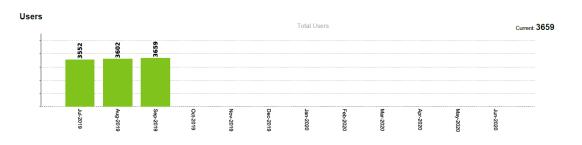

t and Bolsover Street in 1876 and 1885 respectively. Survey maps, such as these, are useful in researching the history of a house and a street. The Council rates books are organised in section and portion numbers rather than house numbers. Maps such as these greatly assist in historical property searches.



Survey map of Section 110, allotment 1 on Arthur Street between East and Bolsover Street in 1876

#### E-content

### Beamafilm Statistics - 1st September - 30<sup>th</sup> September

#### Film Views

85 Views

#### Top 5 Films Watched:

- 1 Like Father, Like Son
- 2 Siddharth
- 3 The Salt of the Earth
- 4 Pecking Order
- 5 Watan

#### Top 5 Days In Month:

- 1 03/09/2019
- 2 02/09/2019
- 3 06/09/2019
- 4 07/09/2019
- 5 05/09/2019

#### **BorrowBox Statistics September 2019**











#### **Kanopy Statistics for September 2019**



#### **Story time POD Quarter Report**



#### Childcare

The Childcare had an exciting range of activities for the children this month. The Nursery room participated in the painting activities, the Toddler room did a messy exploration session and the Pre-schoolers learnt about Science.





Nursery room painting activities





Toddler room messy play exploration





Preschool science activity

#### Heritage Village

#### **September Visitor Numbers -**

General entry 312Visitor information only 80

School Tours
 Other Tours
 9 groups. 549 students
 3 groups 45 visitors

Art Class
 N/-

School Holiday Activity
 3 days 384 guests

Markets 2444Market Stalls N/a

Village Hire
 Shearing Shed Hire
 4 Hire – 153 guests
 5 Hires - 533 guests

V