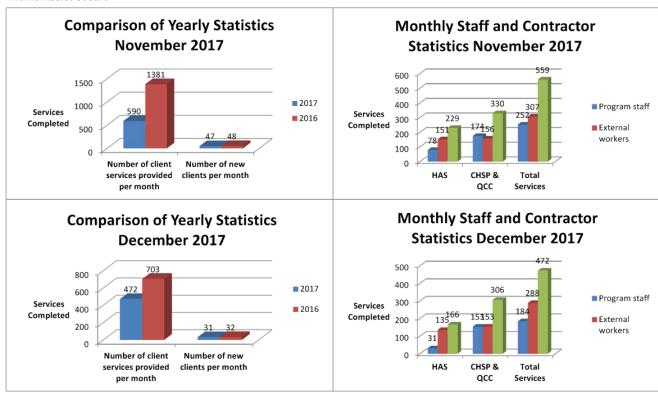

# 3. Customer Service Requests

Response times for completing customer requests in the reporting period for November and December were all within the set timeframes.

| November                                          |             |                                |          | Current Month NEW<br>Requests |                                            |                             |         | Avg W/O                           | ateller                          |     | Avg                             |    | Avg                              |     | Avg                               | Avg<br>Duration                            |  |
|---------------------------------------------------|-------------|--------------------------------|----------|-------------------------------|--------------------------------------------|-----------------------------|---------|-----------------------------------|----------------------------------|-----|---------------------------------|----|----------------------------------|-----|-----------------------------------|--------------------------------------------|--|
|                                                   | Balance B/F | Completed<br>In Current<br>Mth | Received | Completed                     | TOTAL<br>INCOMPLETE<br>REQUESTS<br>BALANCE | Work Orders<br>JESTS Issued | On Hold | lease Time<br>(days)<br>12 months | Completion<br>Standard<br>(days) | Tim | pletion<br>e (days)<br>rent Mth | TI | ompletion<br>me (days)<br>Months | Tir | mpletion<br>ne (days)<br>: Months | (days) 12 Months (complete and Incomplete) |  |
| Cemeteries (Asset)                                | 1           | 0                              | 1        | 0                             | 2                                          | 0                           | 0       | 0.98                              | 30                               |     | 0.00                            |    | 3.75                             | •   | 3.60                              | 11.53                                      |  |
| Childcare (Asset)                                 | 2           | 0                              | 2        | 1                             | 3                                          | 1                           | 0       | 0.91                              | 30                               | •   | 0.00                            |    | 4.91                             | •   | 5.43                              | 10.53                                      |  |
| Community Halls (Asset)                           | 2           | 1                              | 4        | 1                             | 4                                          | 3                           | 0       | 1.25                              | 30                               |     | 0.00                            |    | 4.10                             | •   | 22.67                             | 22.17                                      |  |
| Admin and Depots (Asset)                          | 17          | 7                              | 23       | 6                             | 27                                         | 15                          | 0       | 0.99                              | 30                               |     | 2.00                            |    | 7.67                             |     | 11.88                             | 13.20                                      |  |
| Disaster Management (SES Buildings) (Asset)       | 0           | 0                              | 0        | 0                             | 0                                          | 0                           | 0       | 0.30                              | 30                               |     | 0.00                            |    | 13.57                            |     | 37.07                             | 37.07                                      |  |
| Dog Pounds (Asset)                                | 1           | 0                              | 0        | 0                             | 1                                          | 0                           | 0       | 1.06                              | 30                               | •   | 0.00                            |    | 9.25                             | •   | 9.50                              | 31.00                                      |  |
| Gardens (Asset)                                   | 1           | 1                              | 1        | 0                             | 1                                          | 1                           | 0       | 2.39                              | 30                               | •   | 0.00                            |    | 28.00                            | •   | 14.50                             | 12.20                                      |  |
| Libraries (Asset)                                 | 19          | 11                             | 20       | 8                             | 20                                         | 5                           | 0       | 0.94                              | 30                               | •   | 2.13                            |    | 7.75                             | •   | 12.09                             | 12.71                                      |  |
| Leased Premises - Maintenance (Asset)             | 0           | 0                              | 0        | 0                             | 0                                          | 0                           | 0       | 0.00                              | 30                               |     | 0.00                            |    | 0.00                             | •   | 0.00                              | 0.00                                       |  |
| Sport and Recreation Facilities (Asset) Not Parks | 18          | 11                             | 20       | 6                             | 21                                         | 12                          | 0       | 0.84                              | 30                               | •   | 6.00                            | •  | 10.71                            | •   | 23.71                             | 24.65                                      |  |
| TV Black Spot - Reception (Asset)                 | 0           | 0                              | 0        | 0                             | 0                                          | 0                           | 0       | 0.00                              |                                  | •   | 0.00                            | -  | 0.00                             |     | 0.00                              | 0.00                                       |  |
| Arts & Heritage Services (Asset)                  | 20          | 5                              | 31       | 16                            | 30                                         | 15                          | 0       | 1.03                              | 30                               | •   | 2.25                            |    | 12.09                            |     | 16.19                             | 17.10                                      |  |