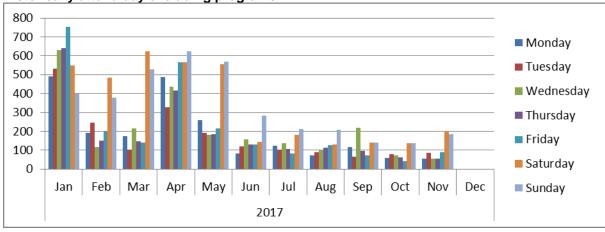

ograms held:

- St Ursula's College 30 children and 5 adults. Curatorial talk by Alexandra Nitschke, curator
- Capricorn School of Distance Education 24 students and 5 adults. Activities arranged and Educational Packs provided in Beatrice Hutton Room.

#### School visits hosted:

- Joey's Gracemere Scout Group 10 6/7yr olds, 10 parents
- Rockhampton Southside Kindy 25 students and 12 adults
- Rockhampton Southside Kindy (second group) 20 students and 10 adults
- Gracemere State School 43 Year 1 students, 10 adults
- Capricorn School of Distance Education 24 students and 5 adults
- Rockhampton Grammar Early Learning Centre 44 children, 6 adults
- Family Day Care Capricornia 12 children, 3 adults

Average daily attendance excluding programs







Historically attend day excluding programs







Average hourly monthly attendance



This month the Gallery has commenced trailing extended morning opening house. At an operational level this has reduced some of the front of house pressures for the 10am opening. Open at 9am has supported a steady stream of visitors to between 9am and 11am. This above graph shows this pattern of attendance.

#### **Rockhampton Heritage Village November 17**

Visitor Numbers - November - 236

School Tours and others - 98 from 2 schools 34 Seniors tour

Markets - 26 November 2017

The Shearing Shed has been busy with weddings, school formals, morning teas and preparation for the Christmas Markets. Staff attended The Bridal Expo the Showgrounds with keen interest and enquiries for 2018 and 2019.

With the warming weather commencing tours are reducing