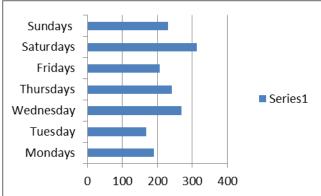

alling 50 children and 40 adults

Education Programs held:

- St Ursula's College 30 children and 5 adults. Curatorial talk by Alexandra Nitschke, curator
- Capricorn School of Distance Education 24 students and 5 adults. Activities arranged and Educational Packs provided in Beatrice Hutton Room.

#### School visits hosted:

- Joey's Gracemere Scout Group 10 6/7yr olds, 10 parents
- Rockhampton Southside Kindy 25 students and 12 adults
- Rockhampton Southside Kindy (second group) 20 students and 10 adults
- Gracemere State School 43 Year 1 students, 10 adults
- Capricorn School of Distance Education 24 students and 5 adults
- Rockhampton Grammar Early Learning Centre 44 children, 6 adults
- Family Day Care Capricornia 12 children, 3 adults

Average daily attendance excluding programs







Historically attend day excluding programs







Average hourly monthly attendance



This month the Gallery has commenced trailing extended morning opening house. At an operational level this has reduced some of the front of house pressures for the 10am opening. Open at 9am has supported a steady stream of visitors to between 9am and 11am. This above graph shows this pattern of attendance.

#### **Rockhampton Heritage Village November 17**

Visitor Numbers - November - 236

School Tours and others - 98 from 2 schools 34 Seniors tour

Markets - 26 November 2017

The Shearing Shed has been busy with weddings, school formals, morning teas and preparation for the Christmas Markets. Staff attended The Bridal Expo the Showgrounds with keen interest and enquiries for 2018 and 2019.

With the