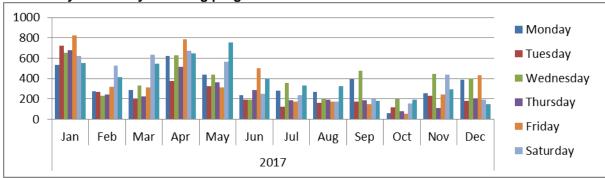

classes totalling 16 tickets sold
- Five 9.00am Creative Kids: Summer art sessions totalling 49 tickets sold
- Five 10.15am Creative Kids: Summer art sessions totalling 56 tickets sold
- Five 11.30am Creative Kids: Summer art sessions totalling 43 tickets sold
- One free Sunday Sounds Session totalling X in attendance
- One free Collection Tour totalling 2 in attendance
- One Wine and Watercolour: Christmas Special totalling 36 in attendance with 26 tickets sold
- One Lost Foam Christmas Casting workshop totalling 7 tickets sold
- Three free Play School Reading Times totalling 50 children and 40 adults

# Average daily attendance excluding programs



# Average daily attendance including programs



Historically attend day excluding programs



Historically attend day including programs





December has seen the continuation of the November trial of extended morning opening hours, opening one hour earlier daily. It has been found that this earlier opening time reduced some of the front of house pressures previously seen at 10am. Open at 9am has supported a steady stream of visitors to between 9am and 11am. This above graph shows this pattern of attendance. The earlier opening time also better supported programs with visitors able to arrive and pay for their program prior to the start of the program. The earlier opening time of 9am on weekends has additional resourcing requirement s, with not equal benefit. From this three month trial it is recommended a trial from February until June be undertaken with the opening hours of Monday to Friday 9am – 4pm, Saturday and Sunday 1