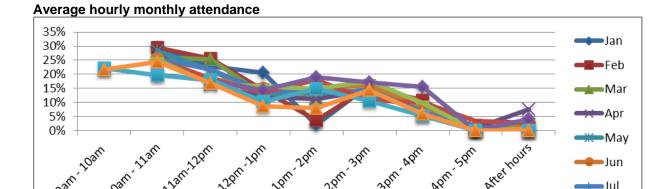

lasses totalling 16 tickets sold
- Five 9.00am Creative Kids: Summer art sessions totalling 49 tickets sold
- Five 10.15am Creative Kids: Summer art sessions totalling 56 tickets sold
- Five 11.30am Creative Kids: Summer art sessions totalling 43 tickets sold
- One free Sunday Sounds Session totalling X in attendance
- One free Collection Tour totalling 2 in attendance
- One Wine and Watercolour: Christmas Special totalling 36 in attendance with 26 tickets sold
- One Lost Foam Christmas Casting workshop totalling 7 tickets sold
- Three free Play School Reading Times totalling 50 children and 40 adults

# Average daily attendance excluding programs



# Average daily attendance including programs



Historically attend day excluding programs



Historically attend day including programs





December has seen the continuation of the November trial of extended morning opening hours, opening one hour earlier daily. It has been found that this earlier opening time reduced some of the front of house pressures previously seen at 10am. Open at 9am has supported a steady stream of visitors to between 9am and 11am. This above graph shows this pattern of attendance. The earlier opening time also better supported programs with visitors able to arrive and pay for their program prior to the start of the program. The earlier opening time of 9am on weekends has additional resourcing requirement s, with not equal benefit. From this three month trial it is recommended a trial from February until June be undertaken with the opening hours of Monday to Friday 9am – 4pm, Saturday and Sunday 10a