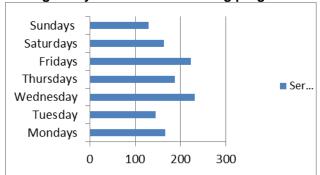

se on the month prior, contributing to 9% or overall attendance for the month.

#### Public Programs held include:

- Two Yoga in the Gallery classes totalling 16 tickets sold
- Five 9.00am Creative Kids: Summer art sessions totalling 49 tickets sold
- Five 10.15am Creative Kids: Summer art sessions totalling 56 tickets sold
- Five 11.30am Creative Kids: Summer art sessions totalling 43 tickets sold
- One free Sunday Sounds Session totalling X in attendance
- One free Collection Tour totalling 2 in attendance
- One Wine and Watercolour: Christmas Special totalling 36 in attendance with 26 tickets sold
- One Lost Foam Christmas Casting workshop totalling 7 tickets sold
- Three free Play School Reading Times totalling 50 children and 40 adults

# Average daily attendance excluding programs



# Average daily attendance including programs



Historically attend day excluding programs



Historically attend day including programs





December has seen the continuation of the November trial of extended morning opening hours, opening one hour earlier daily. It has been found that this earlier opening time reduced some of the front of house pressures previously seen at 10am. Open at 9am has supported a steady stream of visitors to between 9am and 11am. This above graph shows this pattern of attendance. The earlier opening time also better supported programs with visitors able to arrive and pay for their program prior to the start of the program. The earlier opening time of 9am on weekends has additional resourcing requirement s, with not equal benefit. From this three month trial