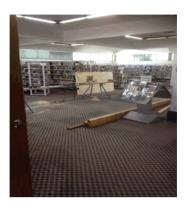

# 2. Innovations, Improvements and Variations

Renovations to the front entrance of the North Rockhampton Library were completed during November as part of the Works for Queensland project on the site. Works included removal of the non-compliant glass wall and display case at the entry, and replacement of worn carpet. Following completion of works library staff repositioned shelving and stock in a new, improved layout. The library now has more open, accessible and welcoming spaces in the adult areas, with a new Youth Zone created. New graphics will also be incorporated into the space to highlight collections and increase accessibility.