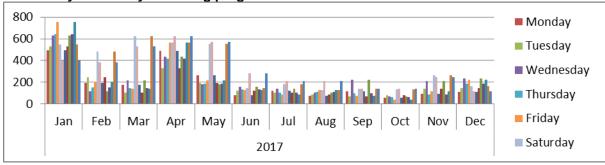

grams held include:

- Two Yoga in the Gallery classes totalling 16 tickets sold
- Five 9.00am Creative Kids: Summer art sessions totalling 49 tickets sold
- Five 10.15am Creative Kids: Summer art sessions totalling 56 tickets sold
- Five 11.30am Creative Kids: Summer art sessions totalling 43 tickets sold
- One free Sunday Sounds Session totalling X in attendance
- One free Collection Tour totalling 2 in attendance
- One Wine and Watercolour: Christmas Special totalling 36 in attendance with 26 tickets sold
- One Lost Foam Christmas Casting workshop totalling 7 tickets sold
- Three free Play School Reading Times totalling 50 children and 40 adults

# Average daily attendance excluding programs



# Average daily attendance including programs



Historically attend day excluding programs



Historically attend day including programs





December has seen the continuation of the November trial of extended morning opening hours, opening one hour earlier daily. It has been found that this earlier opening time reduced some of the front of house pressures previously seen at 10am. Open at 9am has supported a steady stream of visitors to between 9am and 11am. This above graph shows this pattern of attendance. The earlier opening time also better supported programs with visitors able to arrive and pay for their program prior to the start of the program. The earlier opening time of 9am on weekends has additional resourcing requirement s, with not equal benefit. From this three month trial it is recommended a trial from February until June be undertaken with the opening hours of Mon