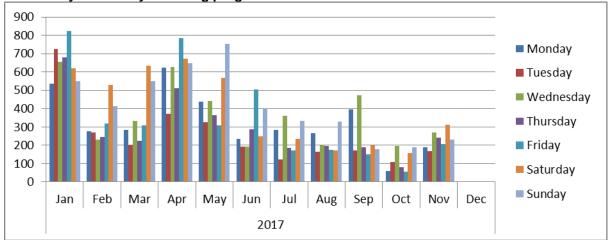

ms held:

- St Ursula's College 30 children and 5 adults. Curatorial talk by Alexandra Nitschke, curator
- Capricorn School of Distance Education 24 students and 5 adults. Activities arranged and Educational Packs provided in Beatrice Hutton Room.

#### School visits hosted:

- Joey's Gracemere Scout Group 10 6/7yr olds, 10 parents
- Rockhampton Southside Kindy 25 students and 12 adults
- Rockhampton Southside Kindy (second group) 20 students and 10 adults
- Gracemere State School 43 Year 1 students, 10 adults
- Capricorn School of Distance Education 24 students and 5 adults
- Rockhampton Grammar Early Learning Centre 44 children, 6 adults
- Family Day Care Capricornia 12 children, 3 adults

Average daily attendance excluding programs







Historically attend day excluding programs







Average hourly monthly attendance



This month the Gallery has commenced trailing extended morning opening house. At an operational level this has reduced some of the front of house pressures for the 10am opening. Open at 9am has supported a steady stream of visitors to between 9am and 11am. This above graph shows this pattern of attendance.

#### **Rockhampton Heritage Village November 17**

Visitor Numbers - November - 236

School Tours and others - 98 from 2 schools 34 Seniors tour

Markets - 26 November 2017

The Shearing Shed has been busy with weddings, school formals, morning teas and preparation for the Christmas Markets. Staff attended The Bridal Expo the Showgrounds with keen interest and enquiries for 2018 and 2019.

With the warming weather commencing tours are reducing with