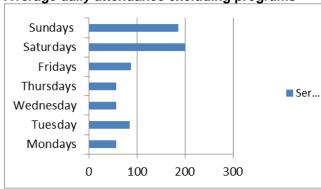

totalling 50 children and 40 adults

Education Programs held:

- St Ursula's College 30 children and 5 adults. Curatorial talk by Alexandra Nitschke, curator
- Capricorn School of Distance Education 24 students and 5 adults. Activities arranged and Educational Packs provided in Beatrice Hutton Room.

#### School visits hosted:

- Joey's Gracemere Scout Group 10 6/7yr olds, 10 parents
- Rockhampton Southside Kindy 25 students and 12 adults
- Rockhampton Southside Kindy (second group) 20 students and 10 adults
- Gracemere State School 43 Year 1 students, 10 adults
- Capricorn School of Distance Education 24 students and 5 adults
- Rockhampton Grammar Early Learning Centre 44 children, 6 adults
- Family Day Care Capricornia 12 children, 3 adults

Average daily attendance excluding programs







Historically attend day excluding programs







Average hourly monthly attendance



This month the Gallery has commenced trailing extended morning opening house. At an operational level this has reduced some of the front of house pressures for the 10am opening. Open at 9am has supported a steady stream of visitors to between 9am and 11am. This above graph shows this pattern of attendance.

#### **Rockhampton Heritage Village November 17**

Visitor Numbers - November - 236

School Tours and others - 98 from 2 schools 34 Seniors tour

Markets - 26 November 2017

The Shearing Shed has been busy with weddings, school formals, morning teas and preparation for the Christmas Markets. Staff attended The Bridal Expo the Showgrounds with keen interest and enquiries for 2018 and 2019.

With