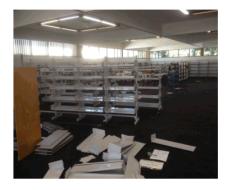

# 2. Innovations, Improvements and Variations

Renovations to the front entrance of the North Rockhampton Library were completed during November as part of the Works for Queensland project on the site. Works included removal of the non-compliant glass wall and display case at the entry, and replacement of worn carpet. Following completion of works library staff repositioned shelving and stock in a new, improved layout. The library now has more open, accessible and welcoming spaces in the adult areas, with a new Youth Zone created. New graphics will also be incorporated into the space to highlight collections and increase accessibility.