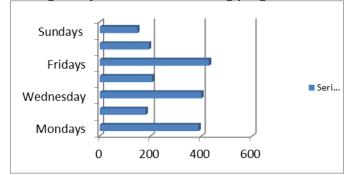

all attendance for the month.

#### Public Programs held include:

- Two Yoga in the Gallery classes totalling 16 tickets sold
- Five 9.00am Creative Kids: Summer art sessions totalling 49 tickets sold
- Five 10.15am Creative Kids: Summer art sessions totalling 56 tickets sold
- Five 11.30am Creative Kids: Summer art sessions totalling 43 tickets sold
- One free Sunday Sounds Session totalling X in attendance
- One free Collection Tour totalling 2 in attendance
- One Wine and Watercolour: Christmas Special totalling 36 in attendance with 26 tickets sold
- One Lost Foam Christmas Casting workshop totalling 7 tickets sold
- Three free Play School Reading Times totalling 50 children and 40 adults

# Average daily attendance excluding programs



# Average daily attendance including programs



Historically attend day excluding programs



Historically attend day including programs





December has seen the continuation of the November trial of extended morning opening hours, opening one hour earlier daily. It has been found that this earlier opening time reduced some of the front of house pressures previously seen at 10am. Open at 9am has supported a steady stream of visitors to between 9am and 11am. This above graph shows this pattern of attendance. The earlier opening time also better supported programs with visitors able to arrive and pay for their program prior to the start of the program. The earlier opening time of 9am on weekends has additional resourcing requirement s, with not equal benefit. From this three month trial it is recommended a trial from February until Ju