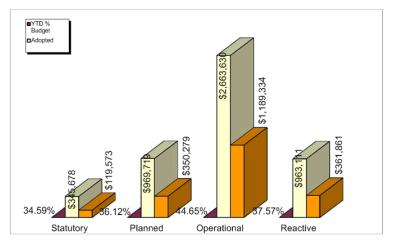

Inter-library loans             | 69                  | 47                   | 58        | 20        | -         | -                  | 194     |
| Total Transactions              | 95,222              | 26,179               | 7,272     | 10,072    | 9,496     | 94                 | 148,335 |
| Public Computer<br>Access Hours | 4,471               | 412                  | 393       | 499.5     | -         | -                  | 5,775.5 |
| Visits                          | 23,681              | 6,157                | 4,000     | 4,802     | -         | -                  | 38,640  |
| Program<br>Participation        | 1,562               | 221                  | 163       | 179       | -         | -                  | 2,125   |

#### **Home Assist Secure**



## **Facilities**

Page (40)



| Activity    | Adopted     | YTD Actuals  | YTD % Budget |
|-------------|-------------|--------------|--------------|
| Statutory   | \$345,678   | \$ 119,573   | 34.59%       |
| Planned     | \$969,719   | \$ 350,279   | 36.12%       |
| Operational | \$2,663,630 | \$ 1,189.334 | 44.65%       |
| Reactive    | \$963,111   | \$ 361,861   | 37.57%       |
| Total       | \$4,942,139 | \$ 2,021,047 | 40.89%       |

# 8.3 ARTS AND HERITAGE OPERATIONAL REPORT FOR NOVEMBER AND DECEMBER 2017

File No: 1464

Attachments: 1. Arts & Heritage Monthly Report Nov 17

2. Arts & Heritage Monthly Report Dec 17

Authorising Officer: Colleen Worthy - General Manager Community Services

Author: John Webb - Acting Manager Arts and Heritage

#### **SUMMARY**

The report provides information on the progr