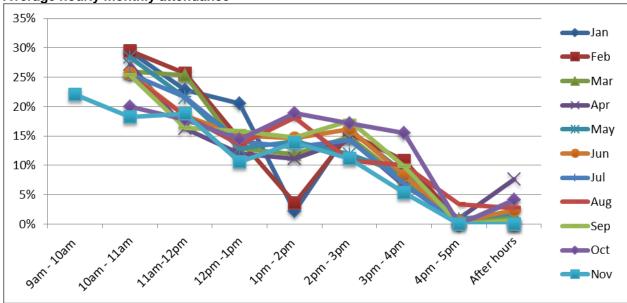

ildren and 5 adults. Curatorial talk by Alexandra Nitschke, curator
- Capricorn School of Distance Education 24 students and 5 adults. Activities arranged and Educational Packs provided in Beatrice Hutton Room.

#### School visits hosted:

- Joey's Gracemere Scout Group 10 6/7yr olds, 10 parents
- Rockhampton Southside Kindy 25 students and 12 adults
- Rockhampton Southside Kindy (second group) 20 students and 10 adults
- Gracemere State School 43 Year 1 students, 10 adults
- Capricorn School of Distance Education 24 students and 5 adults
- Rockhampton Grammar Early Learning Centre 44 children, 6 adults
- Family Day Care Capricornia 12 children, 3 adults

Average daily attendance excluding programs







Historically attend day excluding programs







Average hourly monthly attendance



This month the Gallery has commenced trailing extended morning opening house. At an operational level this has reduced some of the front of house pressures for the 10am opening. Open at 9am has supported a steady stream of visitors to between 9am and 11am. This above graph shows this pattern of attendance.

#### **Rockhampton Heritage Village November 17**

Visitor Numbers - November - 236

School Tours and others - 98 from 2 schools 34 Seniors tour

Markets - 26 November 2017

The Shearing Shed has been busy with weddings, school formals, morning teas and preparation for the Christmas Markets. Staff attended The Bridal Expo the Showgrounds with keen interest and enquiries for 2018 and 2019.

With the warming weather commencing tours are reducing with visits from only two schools and a s