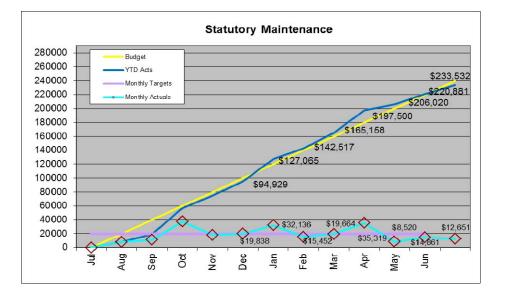

### **Operational Spend**

Maintenance Program (MP450) YTD Actual + Committals indicates that Maintenance Budget has reached 97.83% overall budget expenditure for 2013/14 year. Based on the commitments and tracked costs the budget is currently running on target.

The commitment figures are based on contracts through to June 2014. These contracts include cleaning, security, fire systems/equipment, air conditioning and other statutory/preventative maintenance contracts. Corrective and incident maintenance orders are set up per activity.

Note: This does not take into account accruals for 2013/14.

Note: The first column of each of the Activity Type graphs includes items of a general nature that are not captured as a separate activity cost. For example incidents that relate specifically to graffit have their own activity number. If it does not fall into a category listed on the graph it will be included with the general nature column.