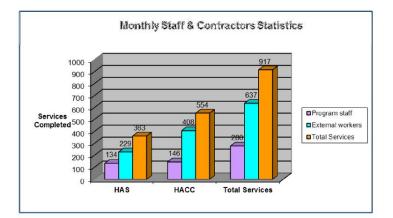

will to have out by the end of July. Following this will be another challenge to enter the clients and statistics for the next quarter April – June 2014.

| Service              | June 2014 | June 2013 | 2013 – 14 YTD | 2012 – 13 YTD |
|----------------------|-----------|-----------|---------------|---------------|
| Incoming calls       | 1155      | 2028      | 15997         | 24321         |
| Outgoing calls       | 2684      | 5022      | 28625         | 32025         |
| Jobs completed       | 917       | 2152      | 15627         | 21441         |
| New clients          | 37        | 102       | 783           | 1122          |
| Total active clients | 11044     | 10966     |               |               |

### Services Provided – HAS and HACC Maintenance and Minor Modifications





### HACC Major Home Modification Services

| Service             | June 2014 | June 2013    | 2013 – 14 YTD | 2012 – 13 YTD |
|---------------------|-----------|--------------|---------------|---------------|
| Referrals received  | 0         | 16           | 91            | 108           |
| OT assessments      | 3         | 16           | 69            | 74            |
| Jobs completed      | 0         | 3            | 40            | 44            |
| Funding provided    | \$ 0.00   | \$ 23,581.00 | \$ 223,926.45 | \$ 372,111.82 |
| Client contribution | \$ 0.00   | \$ 29,581.00 | \$ 262,926.45 | \$ 398,061.42 |

### 4. CHILD CARE

National Quality Standard The Quality improvement plan documentation is nearly completed for the next review; however this is a working document so is con