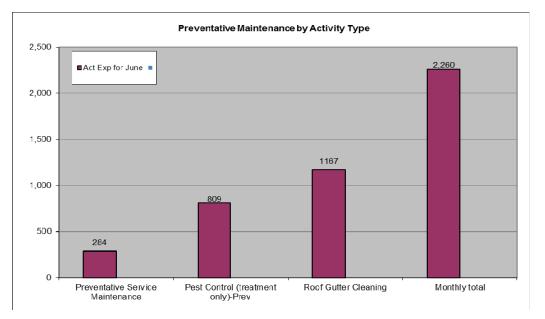

Note: This does not take into account accruals for 2013/14.

Note: The first column of each of the Activity Type graphs includes items of a general nature that are not captured as a separate activity cost. For example incidents that relate specifically to graffit have their own activity number. If it does not fall into a category listed on the graph it will be included with the general nature column.