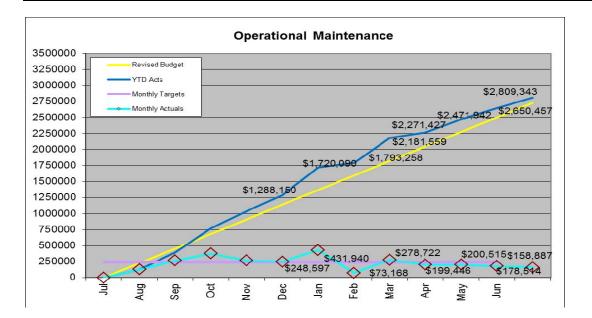

### **Operational Spend**

Maintenance Program (MP450) YTD Actual + Committals indicates that Maintenance Budget has reached 97.83% overall budget expenditure for 2013/14 year. Based on the commitments and tracked costs the budget is currently running on target.

The commitment figures are based on contracts through to June 2014. These contracts include cleaning, security, fire systems/equipment, air conditioning and other statutory/preventative maintenance contracts. Corrective and incident maintenance orders are set up per activity.

Note: This does not take into account accruals for 2013/14.

Note: The first column of each of the Activity Type graphs includes items of a general nature that are not captured as a separate activity cost. For example incidents that relate specifically to graffit have their own activity number. If it does not fall into a category listed on the graph it will be included with the general nature column.