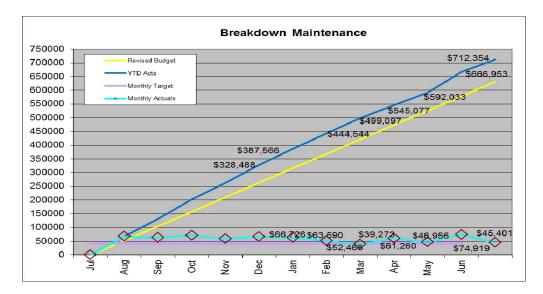

### **Operational Spend**

Maintenance Program (MP450) YTD Actual + Committals indicates that Maintenance Budget has reached 97.83% overall budget expenditure for 2013/14 year. Based on the commitments and tracked costs the budget is currently running on target.

The commitment figures are based on contracts through to June 2014. These contracts include cleaning, security, fire systems/equipment, air conditioning and other statutory/preventative maintenance contracts. Corrective and incident maintenance orders are set up per activity.

Note: This does not take into account accruals for 2013/14.

Note: The first column of each of the Activity Type graphs includes items of a general nature that are not captured as a separate activity cost. For example incidents that relate specifically to graffit have their own activity number. If it does not fall into a category listed on the graph it will be included with the general nature column.