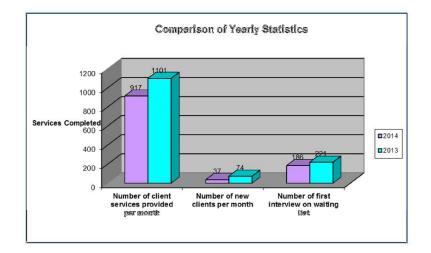

ch will to have out by the end of July. Following this will be another challenge to enter the clients and statistics for the next quarter April – June 2014.

| Service              | June 2014 | June 2013 | 2013 – 14 YTD | 2012 – 13 YTD |
|----------------------|-----------|-----------|---------------|---------------|
| Incoming calls       | 1155      | 2028      | 15997         | 24321         |
| Outgoing calls       | 2684      | 5022      | 28625         | 32025         |
| Jobs completed       | 917       | 2152      | 15627         | 21441         |
| New clients          | 37        | 102       | 783           | 1122          |
| Total active clients | 11044     | 10966     |               |               |

### Services Provided – HAS and HACC Maintenance and Minor Modifications





### HACC Major Home Modification Services

| Service             | June 2014 | June 2013    | 2013 – 14 YTD | 2012 – 13 YTD |
|---------------------|-----------|--------------|---------------|---------------|
| Referrals received  | 0         | 16           | 91            | 108           |
| OT assessments      | 3         | 16           | 69            | 74            |
| Jobs completed      | 0         | 3            | 40            | 44            |
| Funding provided    | \$ 0.00   | \$ 23,581.00 | \$ 223,926.45 | \$ 372,111.82 |
| Client contribution | \$ 0.00   | \$ 29,581.00 | \$ 262,926.45 | \$ 398,061.42 |

### 4. CHILD CARE

National Quality Standard The Quality improvement plan documentation is nearly completed for the next review; however this is a working document so is c