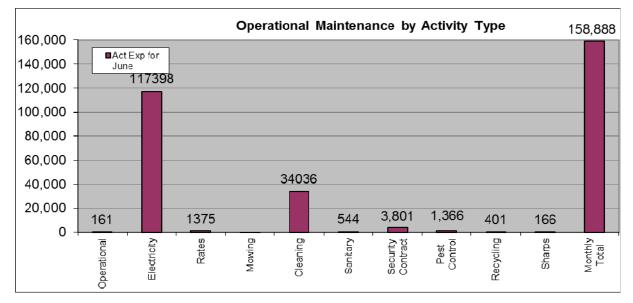

### Electricity

A separate report for electricity has been forwarded to Coordinators and Managers for their information.

A report was requested from Ergon by FMU to advise which sites had estimated bills and why. Ergon has advised they can only give us this data for Consolidated Accounts. Ergon has discussed a new key system with FMU Electrical Supervisor John Batley.

### **Operational Spend**

Maintenance Program (MP450) YTD Actual + Committals indicates that Maintenance Budget has reached 97.83% overall budget expenditure for 2013/14 year. Based on the commitments and tracked costs the budget is currently running on target.

The commitment figures are based on contracts through to June 2014. These contracts include cleaning, security, fire systems/equipment, air conditioning and other statutory/preventative maintenance contracts. Corrective and incident maintenance orders are set up per activity.

Note: This does not take into account accruals for 2013/14.

Note: The first column of each of the Activity Type graphs includes items of a general nature that are not captured as a separate activity cost. For example incidents that relate specifically to graffit have their own activity number. If it does not fall into a category listed on the graph it will be included with the general nature column.