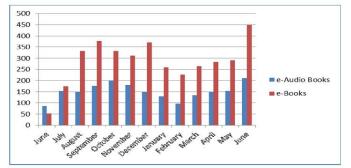

North Rockhampton    | 31                  | 865          |
| Rockhampton Regional | 38                  | 1056         |
| OPAC                 |                     | 492          |
| TOTAL                | 108                 | 2685         |

### Loans and Membership

| Library              | Loans | New members | Active members |
|----------------------|-------|-------------|----------------|
| Mount Morgan         | 1732  | 5           | 658            |
| North Rockhampton    | 10917 | 42          | 6966           |
| Rockhampton Regional | 20907 | 137         | 12894          |
| eLoans               | 660   |             |                |
| TOTAL                | 34216 | 181         | 20518          |

Graph showing eBook and eAudio book loans during the current financial year



**Public Access** 

### 2.4 Technology Centre

The Library Technology Centre not only caters for community and corporate training clients, but being an official testing centre for Prometric and Pearson Vue examinations also provides a valuable resource to those studying in a wide range of academic disciplines. There are only three locations within Queensland that host these testing centres – Brisbane, Townsville and here in Rockhampton. As such, many of our examination clients travel from as far afield as Emerald, Gladstone and Mackay to sit their exams. Throughout the month of June the Centre administered 11 external exams, for clients who are extremely appreciative of this service, as it allows them to sit their testing without the additional expense of air travel and accommodation. Th