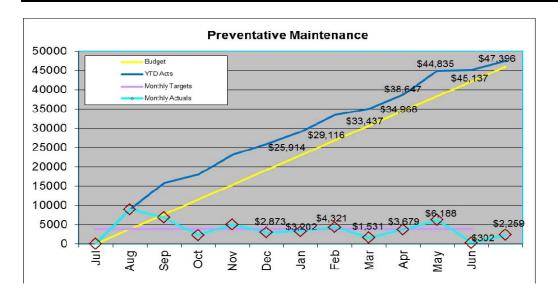

### **Operational Spend**

Maintenance Program (MP450) YTD Actual + Committals indicates that Maintenance Budget has reached 97.83% overall budget expenditure for 2013/14 year. Based on the commitments and tracked costs the budget is currently running on target.

The commitment figures are based on contracts through to June 2014. These contracts include cleaning, security, fire systems/equipment, air conditioning and other statutory/preventative maintenance contracts. Corrective and incident maintenance orders are set up per activity.

Note: This does not take into account accruals for 2013/14.

Note: The first column of each of the Activity Type graphs includes items of a general nature that are not captured as a separate activity cost. For example incidents that relate specifically to graffit have their own activity number. If it does not fall into a category listed on the graph it will be included with the general nature column.