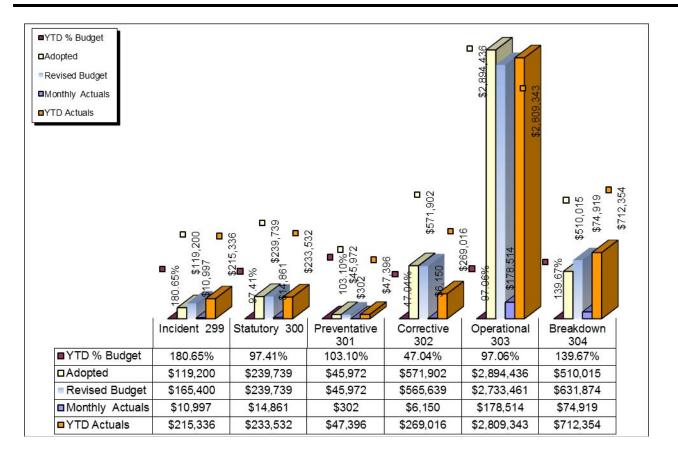

### **Created Work Orders by Activity**

|               | Incident | Statutory | Preventative | Corrective | Operational | Breakdown | Other |
|---------------|----------|-----------|--------------|------------|-------------|-----------|-------|
| 2012/13 total | 306      | 999       | 79           | 499        | 358         | 2189      | 324   |
| July          | 46       | 141       | 6            | 29         | 30          | 246       | 16    |
| August        | 26       | 255       | 13           | 30         | 46          | 245       | 15    |
| September     | 32       | 84        | 7            | 22         | 25          | 181       | 9     |
| October       | 37       | 76        | 23           | 28         | 39          | 201       | 25    |
| November      | 22       | 235       | 4            | 49         | 41          | 175       | 18    |
| December      | 17       | 70        | 1            | 55         | 39          | 143       | 13    |
| January       | 35       | 95        | 21           | 12         | 21          | 127       | 8     |
| February      | 35       | 85        | 12           | 28         | 18          | 133       | 9     |
| March         | 37       | 80        | 7            | 21         | 14          | 123       | 13    |
| April         | 15       | 55        | 5            | 37         | 13          | 116       | 10    |
| May           | 19       | 68        | 6            | 7          | 25          | 186       | 26    |
| June          | 19       | 60        | 4            | 13         | 11          | 109       | 20    |

|               | Incident | Statutory | Preventative | Corrective | Operational | Breakdown | Other |
|---------------|----------|-----------|--------------|------------|-------------|-----------|-------|
| 2012/13 total | 199      | 370       | 59           | 258        | 262         | 1631      | 231   |
| July          | 33       | 41        | 1            | 13         | 27          | 132       | 10    |
| August        | 15       | 6         | 6            | 10         | 23          | 112       | 6     |
| September     | 18       | 51        | 5            | 2          | 17          | 57        | 9     |
| October       | 21       | 4         | 8            | 8          | 17          | 83        | 10    |
| November      | 10       | 32        | 1            | 20         | 19          | 49        | 2     |
| December      | 4        | 3         | 1            | 12         | 11          | 34        | 8     |
| January       | 21       | 18        | 2            | 1          | 9           | 78        | 5     |
| February      | 16       | 26        | 8            | 2          | 2           | 63        | 4     |
| March         | 11       | 27        | 3            | 7          | 2           | 44        | 4     |
| April         | 3        | 16        | 2            | 2          | 2           | 40        | 4     |
| May           | 10       | 26        | 0            | 2          | 11          | 87        | 5     |
| June          | 4        | 4         | 3            | 7          | 5           | 20        | 5     |

### Completed work orders by Activity