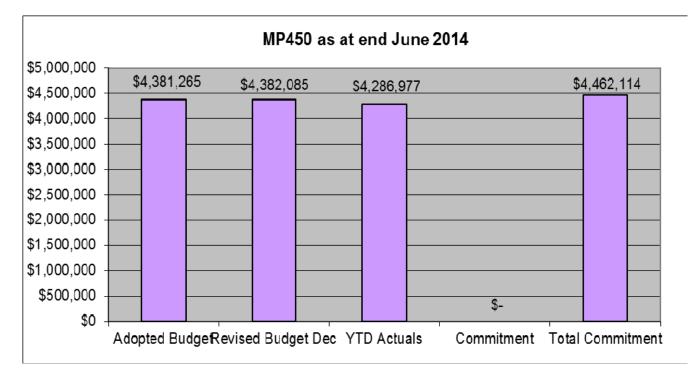

### **Operational Spend**

Maintenance Program (MP450) YTD Actual + Committals indicates that Maintenance Budget has reached 97.83% overall budget expenditure for 2013/14 year. Based on the commitments and tracked costs the budget is currently running on target.

The commitment figures are based on contracts through to June 2014. These contracts include cleaning, security, fire systems/equipment, air conditioning and other statutory/preventative maintenance contracts. Corrective and incident maintenance orders are set up per activity.

Note: This does not take into account accruals for 2013/14.

Note: The first column of each of the Activity Type graphs includes items of a general nature that are not captured as a separate activity cost. For example incidents that relate specifically to graffit have their own activity number. If it does not fall into a category listed on the graph it will be included with the general nature column.