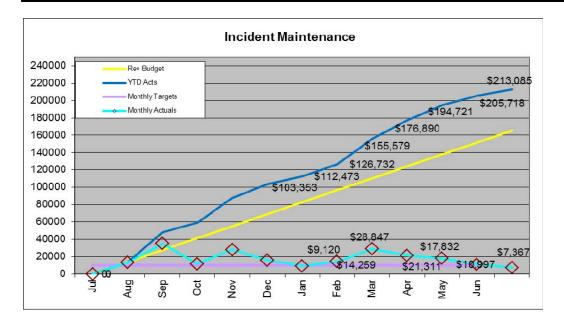

### **Operational Spend**

Maintenance Program (MP450) YTD Actual + Committals indicates that Maintenance Budget has reached 97.83% overall budget expenditure for 2013/14 year. Based on the commitments and tracked costs the budget is currently running on target.

The commitment figures are based on contracts through to June 2014. These contracts include cleaning, security, fire systems/equipment, air conditioning and other statutory/preventative maintenance contracts. Corrective and incident maintenance orders are set up per activity.

Note: This does not take into account accruals for 2013/14.

Note: The first column of each of the Activity Type graphs includes items of a general nature that are not captured as a separate activity cost. For example incidents that relate specifically to graffit have their own activity number. If it does not fall into a category listed on the graph it will be included with the general nature column.