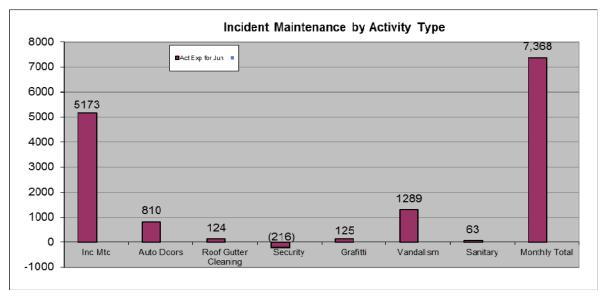

Note: This does not take into account accruals for 2013/14.

Note: The first column of each of the Activity Type graphs includes items of a general nature that are not captured as a separate activity cost. For example incidents that relate specifically to graffit have their own activity number. If it does not fall into a category listed on the graph it will be included with the general nature column.