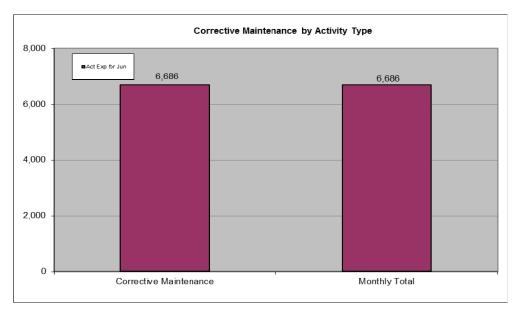

### **Operational Spend**

Maintenance Program (MP450) YTD Actual + Committals indicates that Maintenance Budget has reached 97.83% overall budget expenditure for 2013/14 year. Based on the commitments and tracked costs the budget is currently running on target.

The commitment figures are based on contracts through to June 2014. These contracts include cleaning, security, fire systems/equipment, air conditioning and other statutory/preventative maintenance contracts. Corrective and incident maintenance orders are set up per activity.

Note: This does not take into account accruals for 2013/14.

Note: The first column of each of the Activity Type graphs includes items of a general nature that are not captured as a separate activity cost. For example incidents that relate specifically to graffit have their own activity number. If it does not fall into a category listed on the graph it will be included with the general nature column.