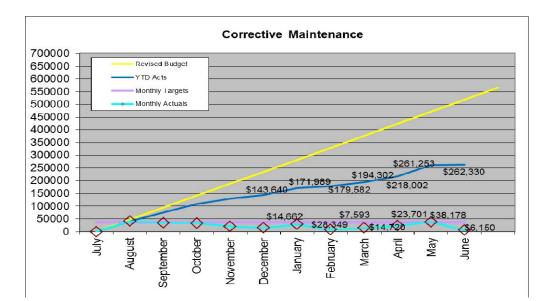

### **Operational Spend**

Maintenance Program (MP450) YTD Actual + Committals indicates that Maintenance Budget has reached 97.83% overall budget expenditure for 2013/14 year. Based on the commitments and tracked costs the budget is currently running on target.

The commitment figures are based on contracts through to June 2014. These contracts include cleaning, security, fire systems/equipment, air conditioning and other statutory/preventative maintenance contracts. Corrective and incident maintenance orders are set up per activity.

Note: This does not take into account accruals for 2013/14.

Note: The first column of each of the Activity Type graphs includes items of a general nature that are not captured as a separate activity cost. For example incidents that relate specifically to graffit have their own activity number. If it does not fall into a category listed on the graph it will be included with the general nature column.