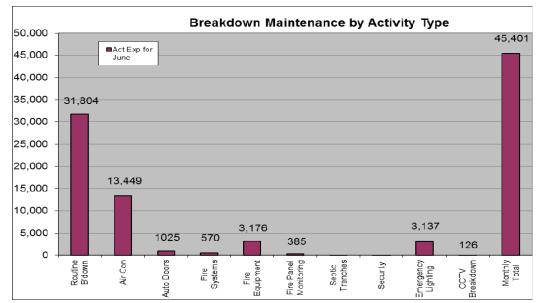

Note: This does not take into account accruals for 2013/14.

Note: The first column of each of the Activity Type graphs includes items of a general nature that are not captured as a separate activity cost. For example incidents that relate specifically to graffit have their own activity number. If it does not fall into a category listed on the graph it will be included with the general nature column.