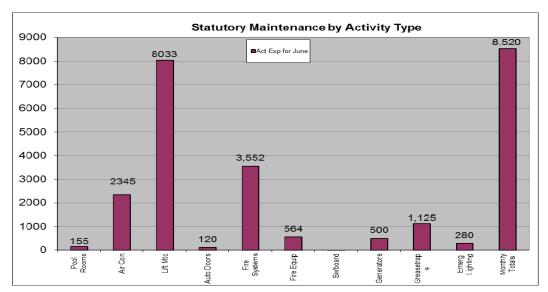

Note: This does not take into account accruals for 2013/14.

Note: The first column of each of the Activity Type graphs includes items of a general nature that are not captured as a separate activity cost. For example incidents that relate specifically to graffit have their own activity number. If it does not fall into a category listed on the graph it will be included with the general nature column.