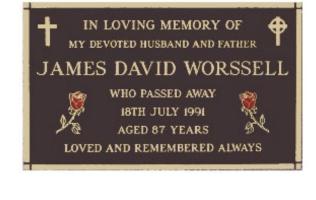

**Figure 4** Standard Large Plaque, Standard Border, Two Rose Emblems Painted Red, Two Cross Emblems, One Extra Line

Figure 5 Gold Emblem Samples (can be painted)

Figure 3 Bronze Perpetual Flower Samples