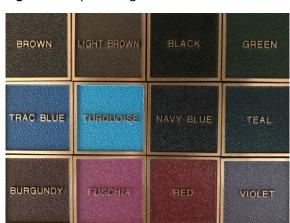

#### **Plaque Features**

Figure 1 Optional Border Designs

**Figure 3** Standard Small Plaque, Standard Border, Burgundy Background, Ceramic Photo, Rose Emblem Painted White

Figure 2 Plaque Background Colours

#### **Other Plaque Features**

| Other Flaque Features                                                                           |                    |          |          |          |          |          |          |
|-------------------------------------------------------------------------------------------------|--------------------|----------|----------|----------|----------|----------|----------|
| Emblems                                                                                         |                    |          |          |          |          |          |          |
| Example: Crosses, flowers, sporting themes, animals, etc, gold outline or painted               | \$75.00            | ✓        | <b>✓</b> | <b>√</b> | <b>√</b> | <b>✓</b> | <b>✓</b> |
| Perpetual bronze flowers                                                                        | \$143.00           | ✓        | ✓        | ✓        | ✓        | ✓        | ✓        |
| Borders (a range of decorative borders can be chosen instead of the standard solid gold border) |                    |          |          |          |          |          |          |
| Small plaques                                                                                   | \$39.00            | ✓        | ✓        | ✓        | ✓        | ✓        | ✓        |
| Large plaques                                                                                   | \$60.00            | ✓        | ✓        | ✓        | ✓        | ✓        | ✓        |
| Vases (a vase can be attached to a plaque for ashes wall)                                       |                    |          |          |          |          |          |          |
| Small bronze vase                                                                               | \$102.00           | ✓        |          |          | ✓        | ✓        |          |
| Chrome vase niche wall                                                                          | \$19.00            | ✓        |          |          | ✓        | ✓        |          |
| Bronze flower vase single stem                                                                  | \$67.00            | ✓        |          |          | ✓        | ✓        |          |
| Standard plastic flower vase (installed by Council) (Extra)                                     | \$23.00            | <b>√</b> |          |          |          | <b>✓</b> |          |
| Large plastic flower vases (installed by Council) (Extra)                                       | \$36.00            | <b>~</b> |          |          |          | <b>✓</b> |          |
| Plaque Background Colours                                                                       |                    |          |          |          |          |          |          |
| A choice from 12 colours                                                                        | No extra<br>charge | ✓        | ~        | <b>✓</b> | ✓        | ✓        | ✓        |