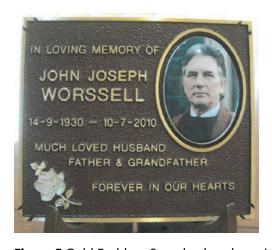

#### **Plaque Features**

Figure 1 Optional Border Designs

**Figure 3** Standard Small Plaque, Standard Border, Burgundy Background, Ceramic Photo, Rose Emblem Painted White

Figure 2 Plaque Background Colours