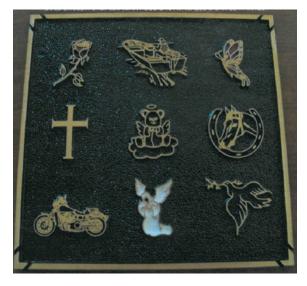

#### What extra features can I add to my plaque/memorial?

There are a variety of extra features available to personalise your plaque/memorial.

- Photos Many people choose to add a photograph of their loved one to the plaque/memorial.
   In order to do this, we require an original photo or a very clear copy which we scan and return to you. Alternatively, we will also accept a photo via email or USB stick providing the photo has been scanned as a .JPEG file. Backgrounds, etc can be altered or changed if required.
- **Emblems** There are over 100 different emblems to choose from covering a wide range of subjects. Each emblem is a gold outline of the subject, which can be filled in with colour. For example, a gold rose emblem can be filled with red to make it a red rose with a gold outline. Emblems can also be sized to suit the size of the plaque and the space available.
- **Borders** All plaques are made with a standard gold border, however this can be changed for one of over 20 other designs.

**Figure 4** Standard Large Plaque, Standard Border, Two Rose Emblems Painted Red, Two Cross Emblems, One Extra Line

Figure 5 Gold Emblem Samples (can be painted)

Figure 3 Bronze Perpetual Flower Samples