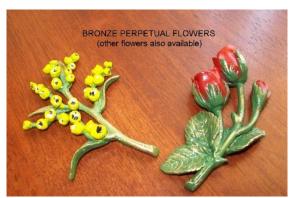

#### **Other Plaque Features**

| Other Flaque Features                                                                           |                    |          |          |          |          |          |          |
|-------------------------------------------------------------------------------------------------|--------------------|----------|----------|----------|----------|----------|----------|
| Emblems                                                                                         |                    |          |          |          |          |          |          |
| Example: Crosses, flowers, sporting themes, animals, etc, gold outline or painted               | \$75.00            | ✓        | <b>✓</b> | <b>√</b> | <b>√</b> | <b>✓</b> | <b>✓</b> |
| Perpetual bronze flowers                                                                        | \$143.00           | ✓        | ✓        | ✓        | ✓        | ✓        | ✓        |
| Borders (a range of decorative borders can be chosen instead of the standard solid gold border) |                    |          |          |          |          |          |          |
| Small plaques                                                                                   | \$39.00            | ✓        | ✓        | ✓        | ✓        | ✓        | ✓        |
| Large plaques                                                                                   | \$60.00            | ✓        | ✓        | ✓        | ✓        | ✓        | ✓        |
| Vases (a vase can be attached to a plaque for ashes wall)                                       |                    |          |          |          |          |          |          |
| Small bronze vase                                                                               | \$102.00           | ✓        |          |          | ✓        | ✓        |          |
| Chrome vase niche wall                                                                          | \$19.00            | ✓        |          |          | ✓        | ✓        |          |
| Bronze flower vase single stem                                                                  | \$67.00            | ✓        |          |          | ✓        | ✓        |          |
| Standard plastic flower vase (installed by Council) (Extra)                                     | \$23.00            | <b>√</b> |          |          |          | <b>✓</b> |          |
| Large plastic flower vases (installed by Council) (Extra)                                       | \$36.00            | <b>~</b> |          |          |          | <b>✓</b> |          |
| Plaque Background Colours                                                                       |                    |          |          |          |          |          |          |
| A choice from 12 colours                                                                        | No extra<br>charge | ✓        | ~        | <b>✓</b> | ✓        | ✓        | ✓        |

**Figure 4** Standard Large Plaque, Standard Border, Two Rose Emblems Painted Red, Two Cross Emblems, One Extra Line

Figure 5 Gold Emblem Samples (can be painted)

Figure 3 Bronze Perpetual Flower Samples