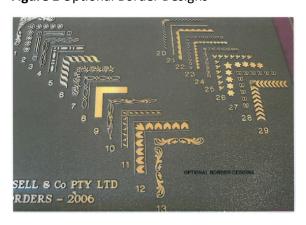

#### **Plaque Features**

Figure 1 Optional Border Designs

**Figure 3** Standard Small Plaque, Standard Border, Burgundy Background, Ceramic Photo, Rose Emblem Painted White

Figure 2 Plaque Background Colours

#### What extra features can I add to my plaque/memorial?

There are a variety of extra features available to personalise your plaque/memorial.

- Photos Many people choose to add a photograph of their loved one to the plaque/memorial.
   In order to do this, we require an original photo or a very clear copy which we scan and return to you. Alternatively, we will also accept a photo via email or USB stick providing the photo has been scanned as a .JPEG file. Backgrounds, etc can be altered or changed if required.
- **Emblems** There are over 100 different emblems to choose from covering a wide range of subjects. Each emblem is a gold outline of the subject, which can be filled in with colour. For example, a gold rose emblem can be filled with red to make it a red rose with a gold outline. Emblems can also be sized to suit the size of the plaque and the space available.
- **Borders** All plaques are made with a standard gold border, however this can be changed for one of over 20 other designs.