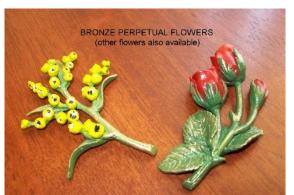

#### **Other Plaque Features**

| Other Flaque Features                                                             |                        |           |          |          |          |          |          |
|-----------------------------------------------------------------------------------|------------------------|-----------|----------|----------|----------|----------|----------|
| Emblems                                                                           |                        |           |          |          |          |          |          |
| Example: Crosses, flowers, sporting themes, animals, etc, gold outline or painted | \$75.00                | ✓         | <b>✓</b> | <b>√</b> | <b>√</b> | <b>✓</b> | <b>✓</b> |
| Perpetual bronze flowers                                                          | \$143.00               | ✓         | ✓        | ✓        | ✓        | ✓        | ✓        |
| Borders (a range of decorative borders can be chosen ins                          | tead of the standard s | olid gold | border)  |          |          |          |          |
| Small plaques                                                                     | \$39.00                | ✓         | ✓        | ✓        | ✓        | ✓        | ✓        |
| Large plaques                                                                     | \$60.00                | ✓         | ✓        | ✓        | ✓        | ✓        | ✓        |
| Vases (a vase can be attached to a plaque for ashes wall)                         |                        |           |          |          |          |          |          |
| Small bronze vase                                                                 | \$102.00               | ✓         |          |          | ✓        | ✓        |          |
| Chrome vase niche wall                                                            | \$19.00                | ✓         |          |          | ✓        | ✓        |          |
| Bronze flower vase single stem                                                    | \$67.00                | ✓         |          |          | ✓        | ✓        |          |
| Standard plastic flower vase (installed by Council) (Extra)                       | \$23.00                | <b>√</b>  |          |          |          | <b>✓</b> |          |
| Large plastic flower vases (installed by Council) (Extra)                         | \$36.00                | <b>~</b>  |          |          |          | <b>✓</b> |          |
| Plaque Background Colours                                                         |                        |           |          |          |          |          |          |
| A choice from 12 colours                                                          | No extra<br>charge     | ✓         | ~        | <b>✓</b> | ✓        | ✓        | ✓        |

**Figure 4** Standard Large Plaque, Standard Border, Two Rose Emblems Painted Red, Two Cross Emblems, One Extra Line

Figure 5 Gold Emblem Samples (can be painted)

Figure 3 Bronze Perpetual Flower Samples