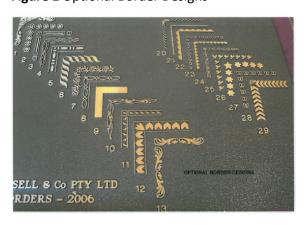

#### What extra features can I add to my plaque/memorial?

There are a variety of extra features available to personalise your plaque/memorial.

- Photos Many people choose to add a photograph of their loved one to the plaque/memorial.
   In order to do this, we require an original photo or a very clear copy which we scan and return to you. Alternatively, we will also accept a photo via email or USB stick providing the photo has been scanned as a .JPEG file. Backgrounds, etc can be altered or changed if required.
- **Emblems** There are over 100 different emblems to choose from covering a wide range of subjects. Each emblem is a gold outline of the subject, which can be filled in with colour. For example, a gold rose emblem can be filled with red to make it a red rose with a gold outline. Emblems can also be sized to suit the size of the plaque and the space available.
- **Borders** All plaques are made with a standard gold border, however this can be changed for one of over 20 other designs.

#### **Plaque Features**

Figure 1 Optional Border Designs

**Figure 3** Standard Small Plaque, Standard Border, Burgundy Background, Ceramic Photo, Rose Emblem Painted White

Figure 2 Plaque Background Colours