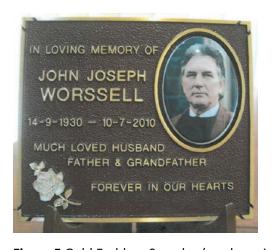

#### What extra features can I add to my plaque/memorial?

There are a variety of extra features available to personalise your plaque/memorial.

- Photos Many people choose to add a photograph of their loved one to the plaque/memorial.
   In order to do this, we require an original photo or a very clear copy which we scan and return to you. Alternatively, we will also accept a photo via email or USB stick providing the photo has been scanned as a .JPEG file. Backgrounds, etc can be altered or changed if required.
- **Emblems** There are over 100 different emblems to choose from covering a wide range of subjects. Each emblem is a gold outline of the subject, which can be filled in with colour. For example, a gold rose emblem can be filled with red to make it a red rose with a gold outline. Emblems can also be sized to suit the size of the plaque and the space available.
- **Borders** All plaques are made with a standard gold border, however this can be changed for one of over 20 other designs.

#### **Plaque Features**

Figure 1 Optional Border Designs

**Figure 3** Standard Small Plaque, Standard Border, Burgundy Background, Ceramic Photo, Rose Emblem Painted White

Figure 2 Plaque Background Colours