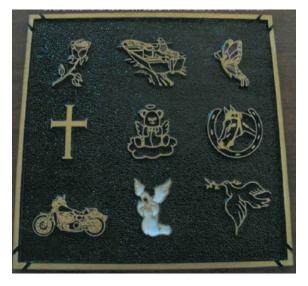

#### What extra features can I add to my plaque/memorial?

There are a variety of extra features available to personalise your plaque/memorial.

- Photos Many people choose to add a photograph of their loved one to the plaque/memorial.
   In order to do this, we require an original photo or a very clear copy which we scan and return to you. Alternatively, we will also accept a photo via email or USB stick providing the photo has been scanned as a .JPEG file. Backgrounds, etc can be altered or changed if required.
- **Emblems** There are over 100 different emblems to choose from covering a wide range of subjects. Each emblem is a gold outline of the subject, which can be filled in with colour. For example, a gold rose emblem can be filled with red to make it a red rose with a gold outline. Emblems can also be sized to suit the size of the plaque and the space available.
- **Borders** All plaques are made with a standard gold border, however this can be changed for one of over 20 other designs.

#### **Other Plaque Features**

| Other Flaque Features                                                             |                        |           |          |          |          |          |          |
|-----------------------------------------------------------------------------------|------------------------|-----------|----------|----------|----------|----------|----------|
| Emblems                                                                           |                        |           |          |          |          |          |          |
| Example: Crosses, flowers, sporting themes, animals, etc, gold outline or painted | \$75.00                | ✓         | <b>✓</b> | <b>√</b> | <b>√</b> | <b>✓</b> | <b>✓</b> |
| Perpetual bronze flowers                                                          | \$143.00               | ✓         | ✓        | ✓        | ✓        | ✓        | ✓        |
| Borders (a range of decorative borders can be chosen ins                          | tead of the standard s | olid gold | border)  |          |          |          |          |
| Small plaques                                                                     | \$39.00                | ✓         | ✓        | ✓        | ✓        | ✓        | ✓        |
| Large plaques                                                                     | \$60.00                | ✓         | ✓        | ✓        | ✓        | ✓        | ✓        |
| Vases (a vase can be attached to a plaque for ashes wall)                         |                        |           |          |          |          |          |          |
| Small bronze vase                                                                 | \$102.00               | ✓         |          |          | ✓        | ✓        |          |
| Chrome vase niche wall                                                            | \$19.00                | ✓         |          |          | ✓        | ✓        |          |
| Bronze flower vase single stem                                                    | \$67.00                | ✓         |          |          | ✓        | ✓        |          |
| Standard plastic flower vase (installed by Council) (Extra)                       | \$23.00                | <b>√</b>  |          |          |          | <b>✓</b> |          |
| Large plastic flower vases (installed by Council) (Extra)                         | \$36.00                | <b>~</b>  |          |          |          | <b>✓</b> |          |
| Plaque Background Colours                                                         |                        |           |          |          |          |          |          |
| A choice from 12 colours                                                          | No extra<br>charge     | ✓         | ~        | <b>✓</b> | ✓        | ✓        | ✓        |

**Figure 4** Standard Large Plaque, Standard Border, Two Rose Emblems Painted Red, Two Cross Emblems, One Extra Line

Figure 5 Gold Emblem Samples (can be painted)

Figure 3 Bronze Perpetual Flower Samples