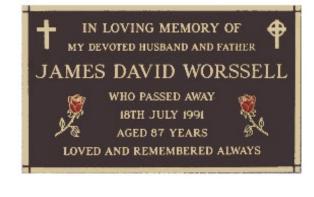

**Figure 4** Standard Large Plaque, Standard Border, Two Rose Emblems Painted Red, Two Cross Emblems, One Extra Line

Figure 5 Gold Emblem Samples (can be painted)

Figure 3 Bronze Perpetual Flower Samples