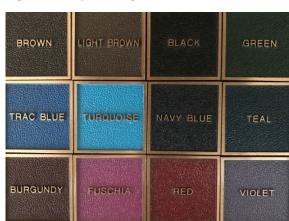

#### **Other Plaque Features**

| Other Flaque Features                                                             |                        |           |          |          |          |          |          |
|-----------------------------------------------------------------------------------|------------------------|-----------|----------|----------|----------|----------|----------|
| Emblems                                                                           |                        |           |          |          |          |          |          |
| Example: Crosses, flowers, sporting themes, animals, etc, gold outline or painted | \$75.00                | ✓         | <b>✓</b> | <b>√</b> | <b>√</b> | <b>✓</b> | <b>✓</b> |
| Perpetual bronze flowers                                                          | \$143.00               | ✓         | ✓        | ✓        | ✓        | ✓        | ✓        |
| Borders (a range of decorative borders can be chosen ins                          | tead of the standard s | olid gold | border)  |          |          |          |          |
| Small plaques                                                                     | \$39.00                | ✓         | ✓        | ✓        | ✓        | ✓        | ✓        |
| Large plaques                                                                     | \$60.00                | ✓         | ✓        | ✓        | ✓        | ✓        | ✓        |
| Vases (a vase can be attached to a plaque for ashes wall)                         |                        |           |          |          |          |          |          |
| Small bronze vase                                                                 | \$102.00               | ✓         |          |          | ✓        | ✓        |          |
| Chrome vase niche wall                                                            | \$19.00                | ✓         |          |          | ✓        | ✓        |          |
| Bronze flower vase single stem                                                    | \$67.00                | ✓         |          |          | ✓        | ✓        |          |
| Standard plastic flower vase (installed by Council) (Extra)                       | \$23.00                | <b>√</b>  |          |          |          | <b>✓</b> |          |
| Large plastic flower vases (installed by Council) (Extra)                         | \$36.00                | <b>~</b>  |          |          |          | <b>✓</b> |          |
| Plaque Background Colours                                                         |                        |           |          |          |          |          |          |
| A choice from 12 colours                                                          | No extra<br>charge     | ✓         | ~        | <b>✓</b> | ✓        | ✓        | ✓        |

#### **Plaque Features**

Figure 1 Optional Border Designs

**Figure 3** Standard Small Plaque, Standard Border, Burgundy Background, Ceramic Photo, Rose Emblem Painted White

Figure 2 Plaque Background Colours