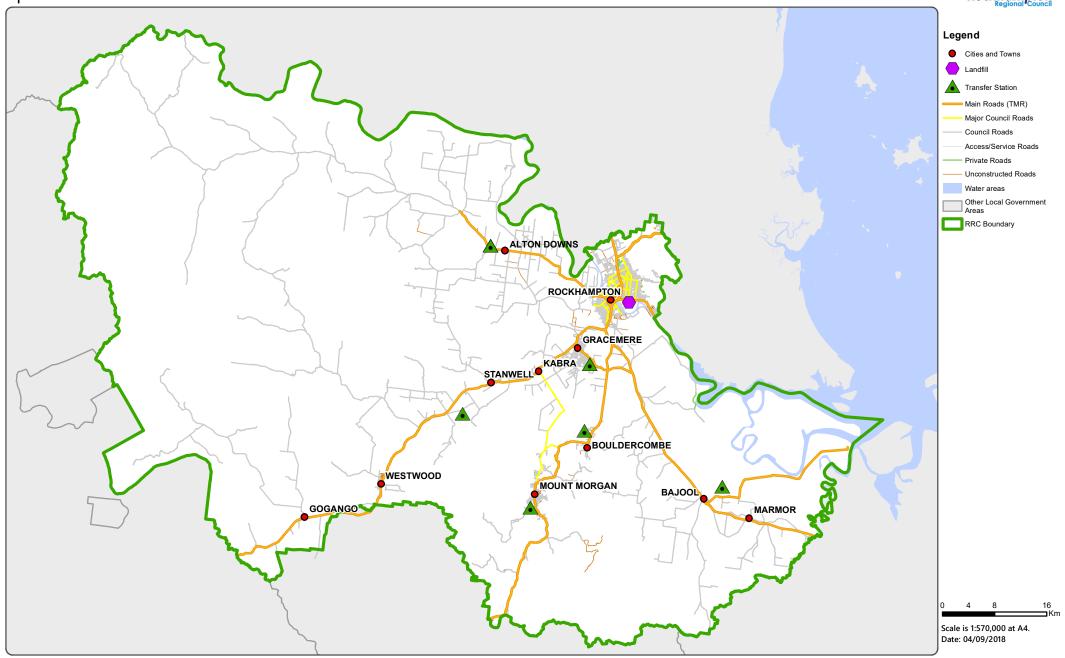

## **MOUNT MORGAN WASTE TRANSFER STATION**

Racecourse Road, Mount Morgan

**OPENING HOURS:** Monday to Sunday: 8am - 4pm

Lakes Creek Road and Gracemere

• HOUSEHOLD PAINT, **EPIRBS, FLARES &** 

COOKING OIL (Domestic only, <20L)

Lakes Creek Road

**BAJOOL WASTE** TRANSFER STATION

Bajool/ Port Alma Road,

**BOULDERCOMBE** 

**WASTE TRANSFER** 

Bajool

**STATION** 

Inslay Avenue,

Bouldercombe

OPENING HOURS: (May to August) Tuesday, Thursday: 2pm - 5pm Saturday, Sunday: 9am - 3pm

(September to April)

Tuesday, Thursday: 3pm - 6pm Saturday, Sunday: 9am - 3pm

OPENING HOURS: (May to August) Tuesday, Thursday: 2pm - 5pm Saturday, Sunday: 9am - 3pm

(September to April)

Tuesday, Thursday: 3pm - 6pm Saturday, Sunday: 9am - 3pm

**GRACEMERE WASTE** TRANSFER STATION

Cnr of Allen Road and Lucas Street, Gracemere

**OPENING HOURS:** 

Monday to Sunday: 7am - 12 noon

and 12:30pm - 5pm

**BUSHLEY WASTE** TRANSFER STATION

431 Brickworks Road, Bushley

**OPENING HOURS: (May to August)** Tuesday, Thursday: 2pm - 5pm Saturday, Sunday: 9am - 3pm

(September to April)

Tuesday, Thursday: 3pm - 6pm Saturday, Sunday: 9am - 3pm

**ALTON DOWNS WASTE** TRANSFER STATION

1890 Ridgelands Road, Alton Downs

**OPENING HOURS: (May to August)** Tuesday, Thursday: 2pm - 5pm Saturday, Sunday: 9am - 3pm

(September to April)

Tuesday, Thursday: 3pm - 6pm Saturday, Sunday: 9am - 3pm

LAKES CREEK ROAD **WASTE MANAGEMENT FACILITY** 

152 Lakes Creek Road. Rockhampton

**OPENING HOURS:** Monday to Sunday: 7am – 5pm