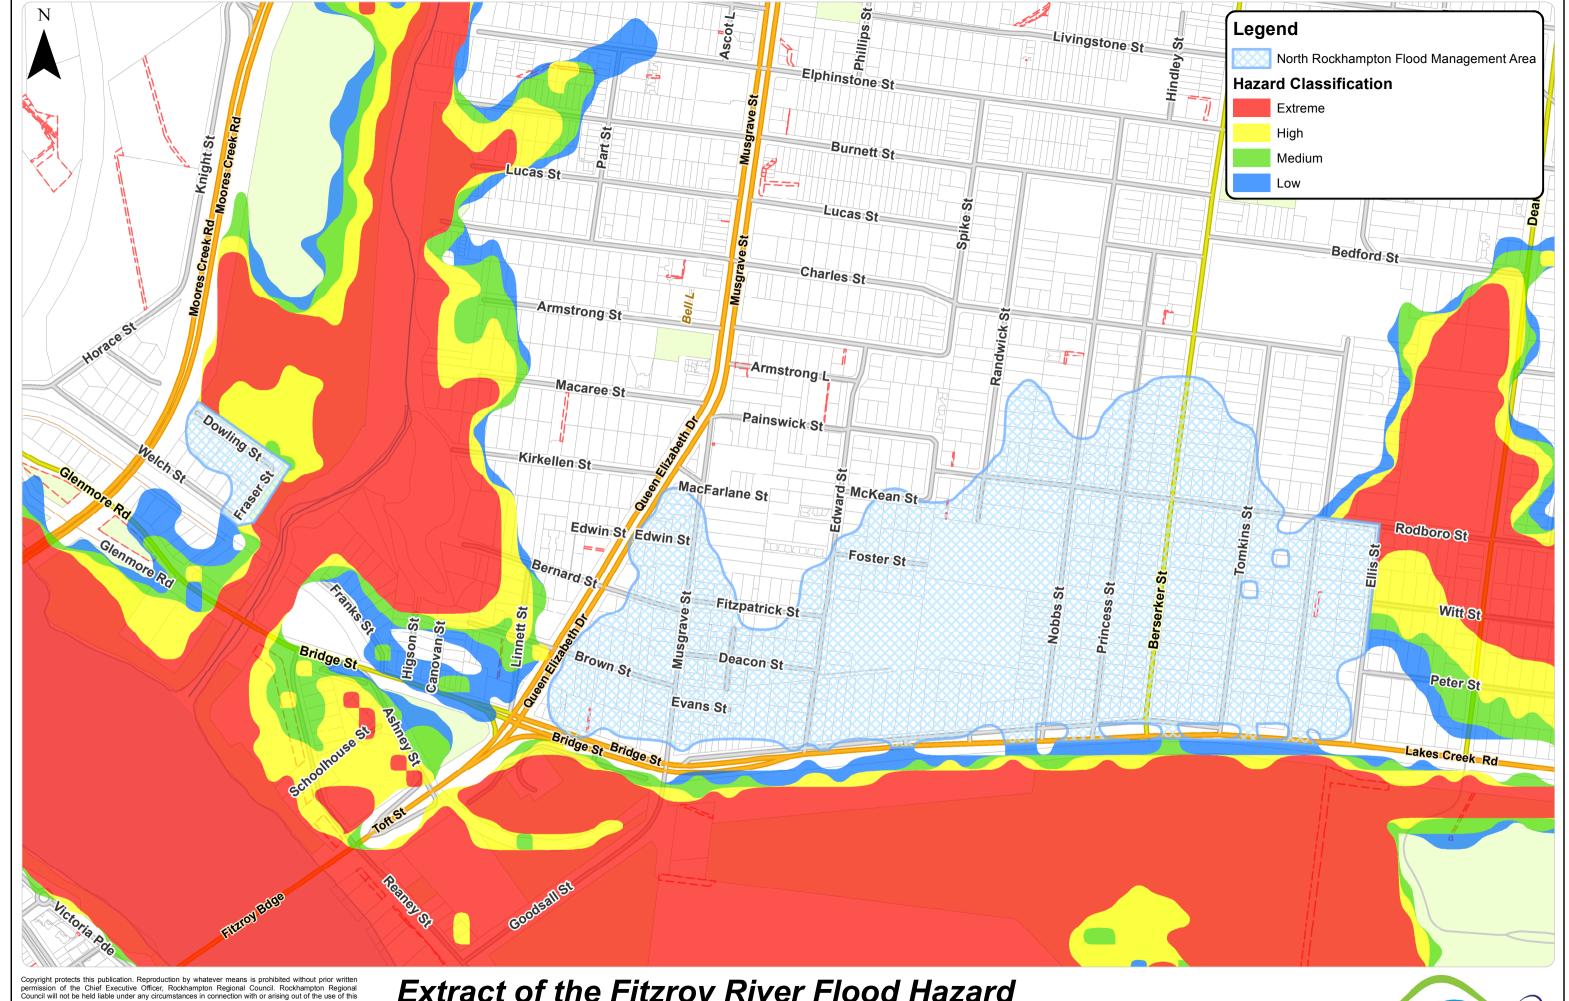

Copyright protects this publication. Reproduction by whatever means is prohibited without prior written permission of the Chief Executive Officer, Rockhampton Regional Council. Rockhampton Regional Council will not be held liable under any circumstances in connection with or arising out of the use of this data nor does it warrant that the data is error free. Any queries should be directed to the Customer Service Centre, Rockhampton Regional Council or telephone 1300 22 55 77.

The Digital Cadastral DataBase is current as at July 2016. © The State Government of Queensland (Dept. of Natural Resources and Mines) 2016. All other data © Rockhampton Regional Council 2016.

Extract of the Fitzroy River Flood Hazard 1% AEP Flood Event