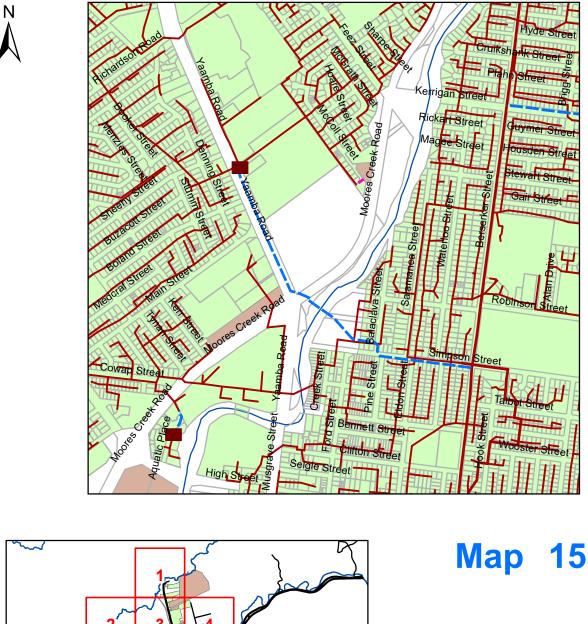

#### Legend Declared Sewer Service Area Serviced Outside Declared Area STP Treatment Plant Pump Station Reticulation Main Trunk Main Sewer Rising Mains Sewer Rising Mains Private

**Map 10** 

Copyright protects this publication. Reproduction by whatever means is prohibilited without prior written permission of the Orlied "Received" of lices. Rokahmagnet Regional Council will not be held liable under any circumstances in connection with or aniang out of the use of this data nor does it warrant that the data is error time. Any optical catastrol to additional terms of the set of the set of the catastrophysical Council will be the liable and the optical catastrol to additional terms of the set of the catastrophysical Council or telephone 1500 22 55 77. The optical catastrol to additional terms of Natural Resources and Mines (2024. Al other data & Rochampton Regional Council 2024. Declared Sewer Service Area Map Rockhampton 2024