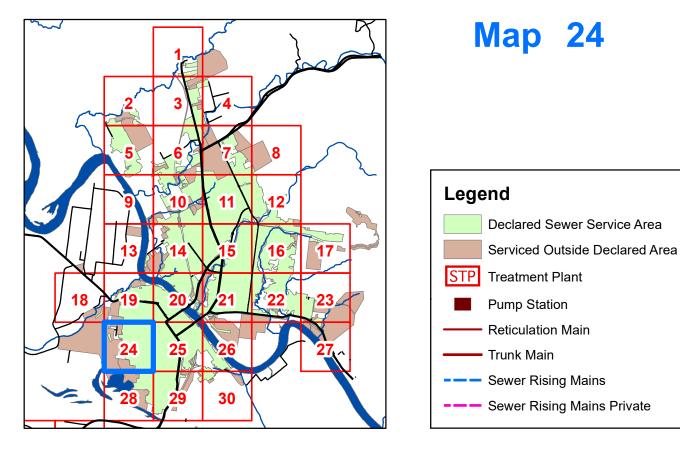

ea Map Rockhampton 2024



0.075 0.15 0.3 Kms 1:15,000









Copyright protects this publication. Reproduction by whatever means is prohibilited without prior written permission of the Dref Executive Drefore, Rockhampton Regional Council, Rockhampton Regional Council will not be had liable under any croumstances in correction with or writing out of the use of this data not does it warrant that the data is error free. Any croumstances in correction with or writing out of the use of this data not does it warrant that the data is error free. Any object Castandard DataBase is current as 1July 2024. If the Base Council and a July 2024. A to ther data B Rockmampton Regional Council 2024. A to ther data B Rockmampton Regional Council 2024. Declared Sewer Service Area Map Rockhampton 2024







Copyright protects this publication. Reproduction by whatever means is prohibilited without prior written permission of the Indef Executive Officer. Rockhampton Regional Council. (Nachhampton Regional Council will not be had liable under any aircumstances in connection with or arising out of the use of this data nor does it warrant that the data is error free. Any public classified Database is curvent as ubly 2024. The Data Council will be an end of the second se Declared Sewer Service Area Map Rockhampton 2024



0.075 0.15 0.3 Kms 1:15,000





Copyright protects this policitation. Reproduction by whatever means is prohibited without prior written permission of the Chief Executive Officer, Rockhampton Regional Council, Rochampton Regional Council will not be had table under any origina