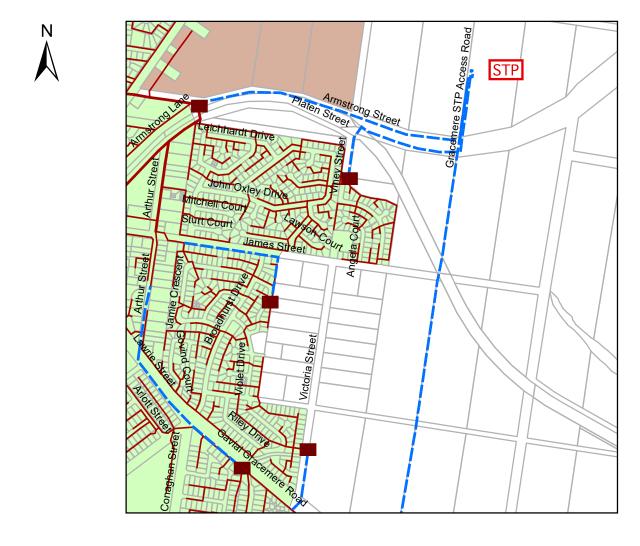

0.075 0.15 0.3 Kms 1:15,000

Marie arl Str Street tamford S ngton Stree vingsto ucas Str mstrong Street acAree Stree Painswick Stre Kirkellen Str McKean Stree Witt o Peter Str reel Bridge reek Road Se Lakes Creek Road STP