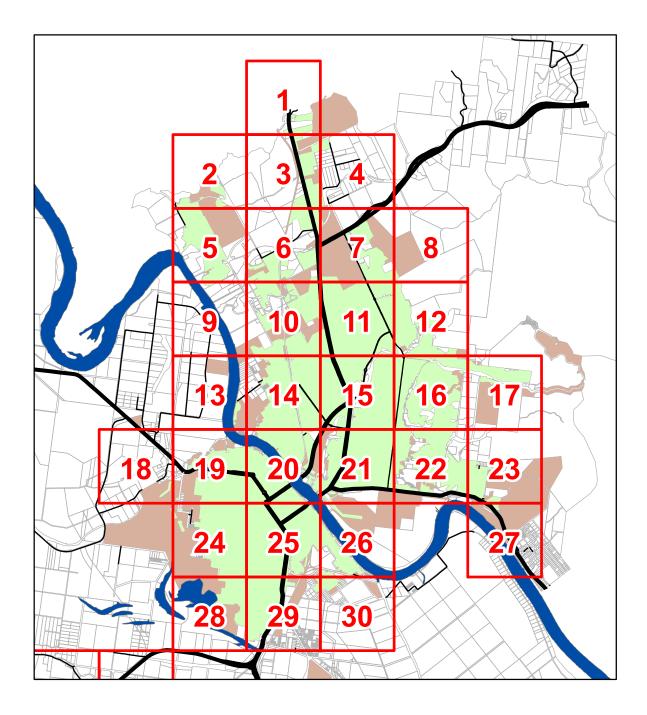

# Rockhampton Declared Sewer Service Area

# Map Series 2024

opright products this publication. Reproduction by whetlever means is prohibilited without prior written permission of the the Executive Officer, Rockampton Regional Council. Rockampton Regional Council with not be held lable under any roumstances in connection with or artising out of the use of this data nor does it warrant that the data is error free. Any regist actual data that the data is error free. Any round actual that the data is error free. Any round actual that the data is error free. Any round actual that the data is error free. Any round actual that the data is error free. The round actual that the data is error free. The round actual that round a