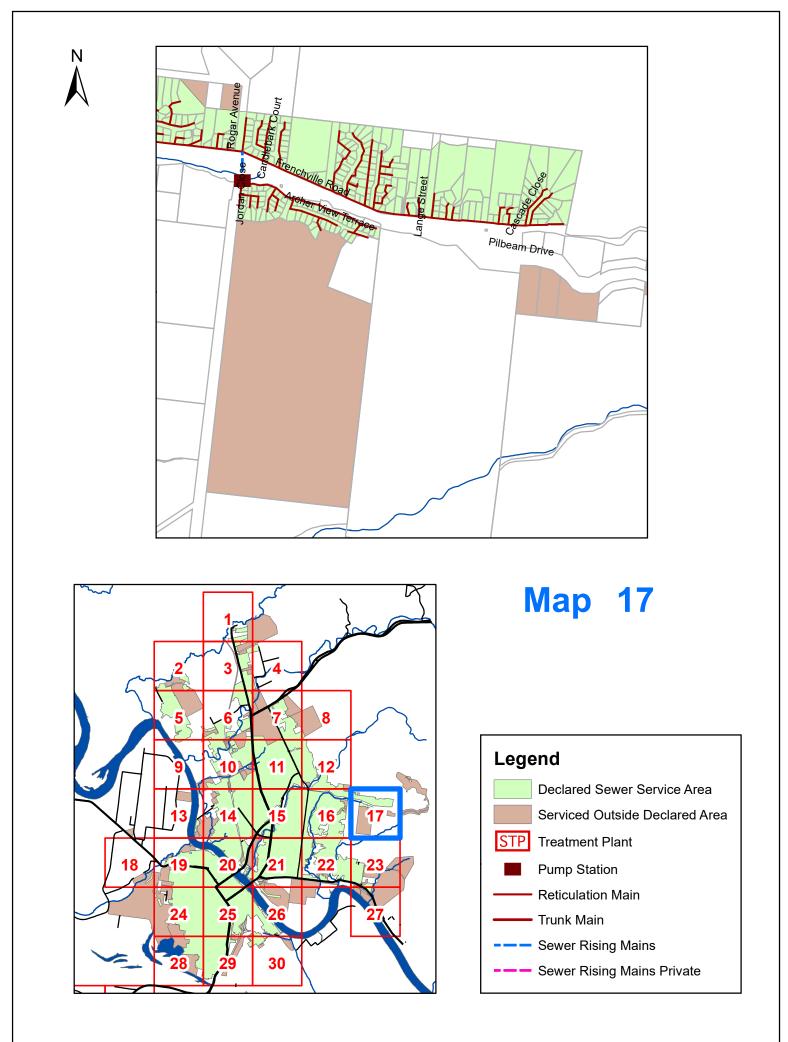

#### Legend Declared Sewer Service Area Serviced Outside Declared Area STP Treatment Plant Pump Station Reticulation Main Trunk Main Sewer Rising Mains Sewer Rising Mains Private

**Map 10** 

Copyright protects this publication. Reproduction by whatever means is prohibilited without prior written permission of the Orlied "Received" of lices. Rokahmagnet Regional Council will not be held liable under any circumstances in connection with or aniang out of the use of this data nor does it warrant that the data is error time. Any optical catastrol to additional terms of the set of the set of the catastrophysical Council will be the liable and the optical catastrol to additional terms of the set of the catastrophysical Council or telephone 1500 22 55 77. The optical catastrol to additional terms of Natural Resources and Mines (2024. Al other data & Rochampton Regional Council 2024. Declared Sewer Service Area Map Rockhampton 2024