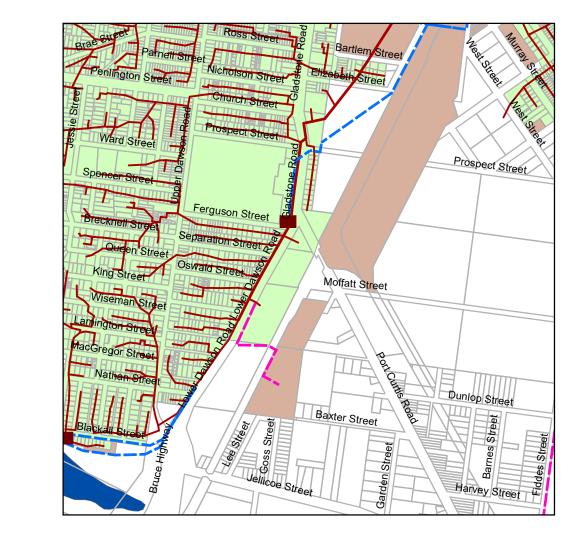

0.075 0.15 0.3 Kms 1:15,000

Marie arl Str Street tamford S ngton Stree vingsto ucas Str mstrong Street acAree Stree Painswick Stre Kirkellen Str McKean Stree Witt o Peter Str reel Bridge reek Road Se Lakes Creek Road STP