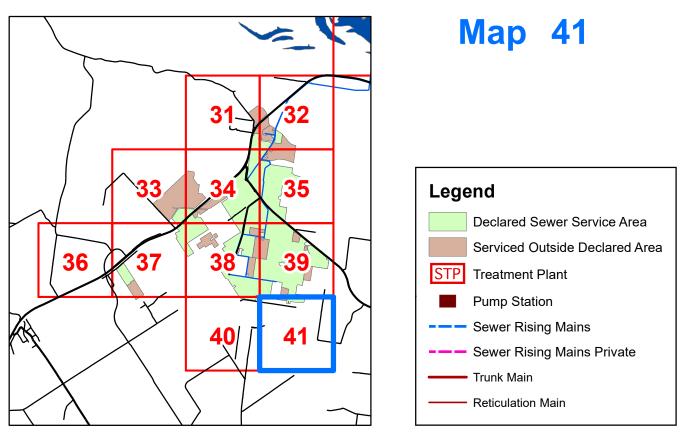

0.075 0.15 0.3 Kms 1:15,000

Map 36 35 33 34 Legend **Declared Sewer Service Area** Serviced Outside Declared Area 36 37 38 STP Treatment Plant **Pump Station** Sewer Rising Mains 41 Sewer Rising Mains Private Trunk Main **Reticulation Main** 