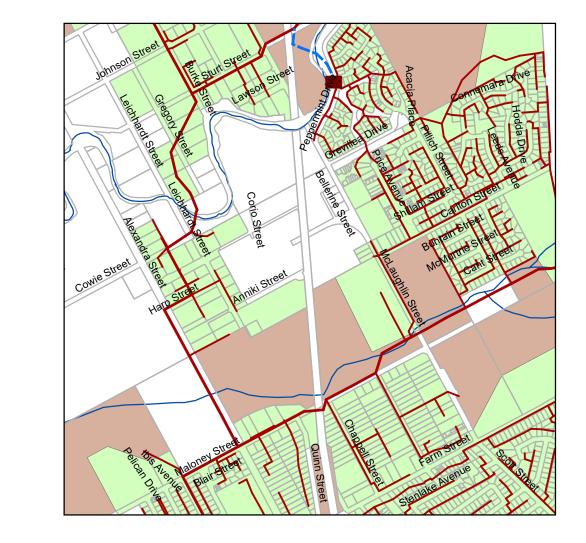

#### Legend Declared Sewer Service Area Serviced Outside Declared Area STP Treatment Plant Pump Station Reticulation Main Trunk Main Sewer Rising Mains Sewer Rising Mains Private

**Map 10** 

Copyright protects this publication. Reproduction by whatever means is prohibilited without prior written permission of the Orlied "Received" of lices. Rokahmagnet Regional Council will not be held liable under any circumstances in connection with or aniang out of the use of this data nor does it warrant that the data is error time. Any optical catastrol to additional terms of the set of the set of the catastrophysical Council will be the liable and the optical catastrol to additional terms of the set of the catastrophysical Council or telephone 1500 22 55 77. The optical catastrol to additional terms of Natural Resources and Mines (2024. Al other data & Rochampton Regional Council 2024. Declared Sewer Service Area Map Rockhampton 2024