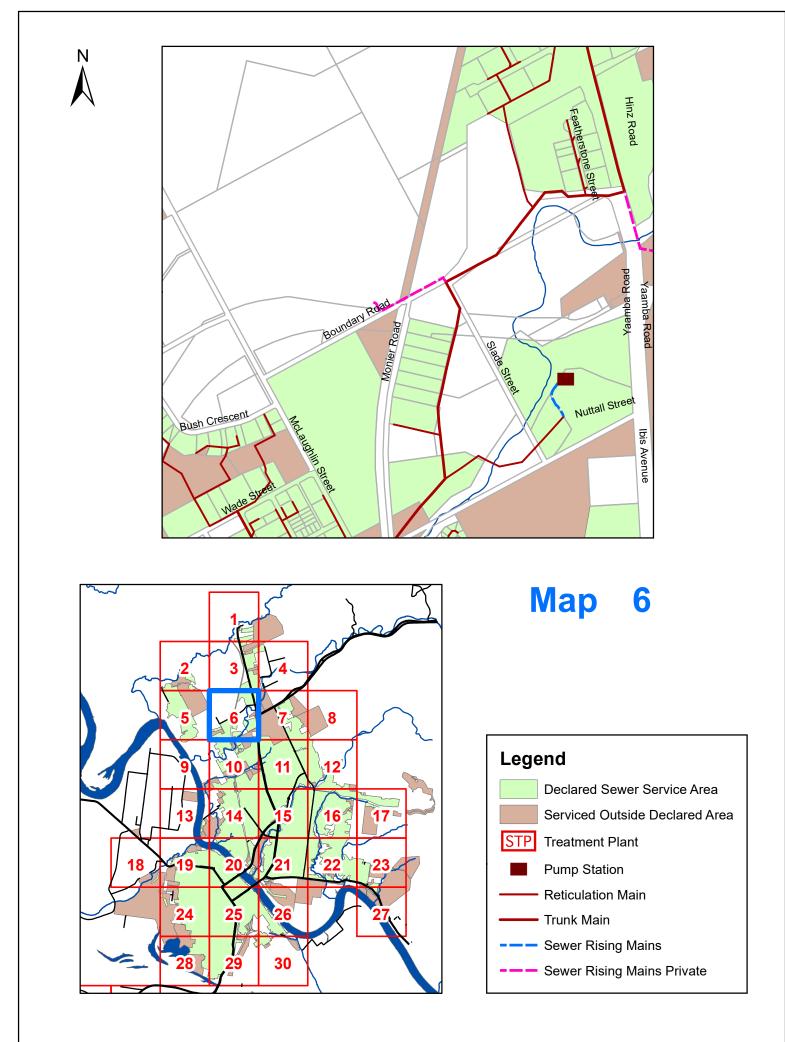

#### Legend Declared Sewer Service Area Serviced Outside Declared Area STP Treatment Plant Pump Station Reticulation Main Trunk Main Sewer Rising Mains Sewer Rising Mains Private

**Map 10** 

Copyright protects this publication. Reproduction by whatever means is prohibilited without prior written permission of the Orlied "Received" of lices. Rokahmagnet Regional Council will not be held liable under any circumstances in connection with or aniang out of the use of this data nor does it warrant that the data is error time. Any optical catastrol to additional terms of the set of the set of the catastrophysical Council will be the liable and the optical catastrol to additional terms of the set of the catastrophysical Council or telephone 1500 22 55 77. The optical catastrol to additional terms of Natural Resources and Mines (2024. Al other data & Rochampton Regional Council 2024. Declared Sewer Service Area Map Rockhampton 2024