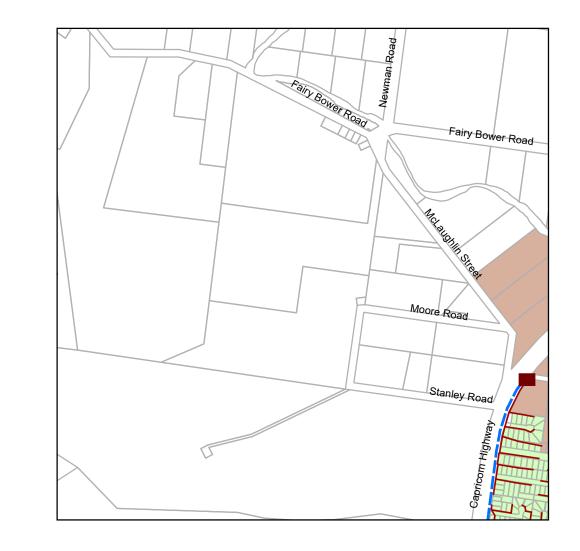

0.075 0.15 0.3 Kms 1:15,000

Marie arl Str Street tamford S ngton Stree vingsto ucas Str mstrong Street acAree Stree Painswick Stre Kirkellen Str McKean Stree Witt o Peter Str reel Bridge reek Road Se Lakes Creek Road STP