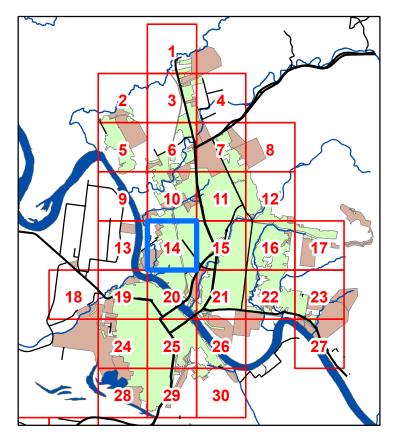

0.075 0.15 0.3 Kms 1:15,000

Map 36 35 33 34 Legend **Declared Sewer Service Area** Serviced Outside Declared Area 36 37 38 STP Treatment Plant **Pump Station** Sewer Rising Mains 41 Sewer Rising Mains Private Trunk Main **Reticulation Main** 