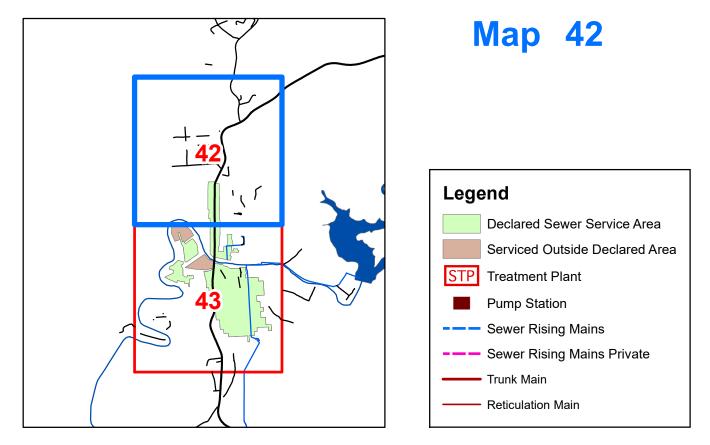

#### Legend Declared Sewer Service Area Serviced Outside Declared Area Treatment Plant Pump Station

**Map 28** 

---- Sewer Rising Mains Private

Copyright protects this publication. Reproduction by whatever means is prohibited without prior written permission of the Inde Executive Other, Rockmappine Regional Council. Rockmappine Regional Council with not be held label under any atransmission in connection with or artilling could be used of this data not does it warrant that the data is error free. Any hypothermatic the second seco Declared Sewer Service Area Map Rockhampton 2024