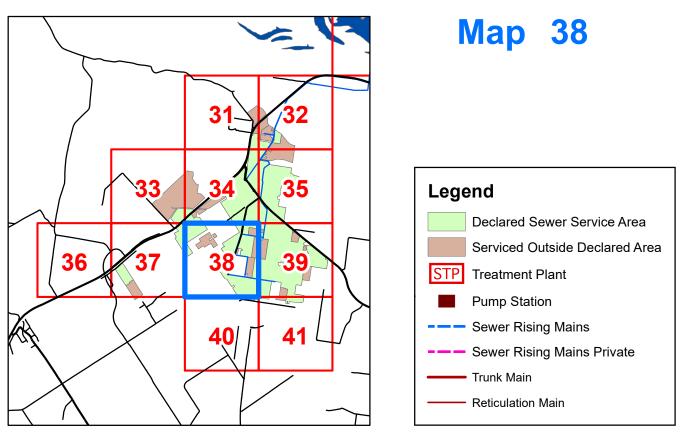

0.075 0.15 0.3 Kms 1:15,000

Map 36 35 33 34 Legend **Declared Sewer Service Area** Serviced Outside Declared Area 36 37 38 STP Treatment Plant **Pump Station** Sewer Rising Mains 41 Sewer Rising Mains Private Trunk Main **Reticulation Main** 