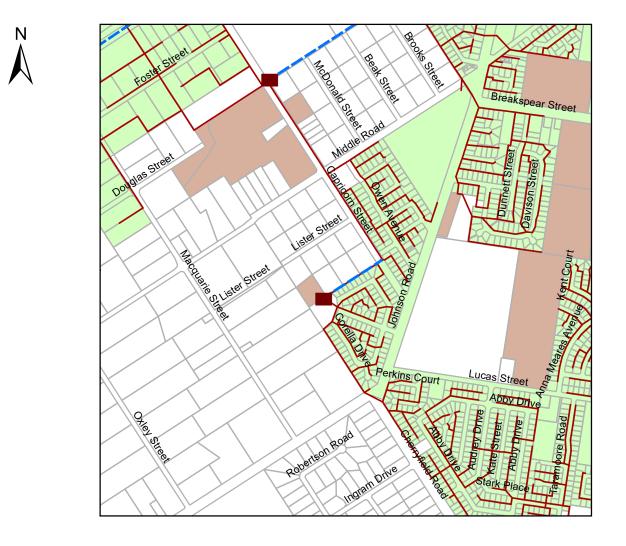

#### Legend Declared Sewer Service Area Serviced Outside Declared Area Treatment Plant Pump Station

**Map 28** 

---- Sewer Rising Mains Private

Copyright protects this publication. Reproduction by whatever means is prohibited without prior written permission of the Inde Executive Other, Rockmappine Regional Council. Rockmappine Regional Council with not be held label under any atransmission in connection with or artilling could be used of this data not does it warrant that the data is error free. Any hypothermatic the second seco Declared Sewer Service Area Map Rockhampton 2024