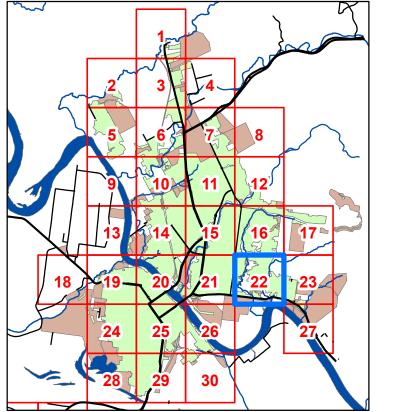

0.075 0.15 0.3 Kms 1:15,000

Map 36 35 33 34 Legend **Declared Sewer Service Area** Serviced Outside Declared Area 36 37 38 STP Treatment Plant **Pump Station** Sewer Rising Mains 41 Sewer Rising Mains Private Trunk Main **Reticulation Main** 