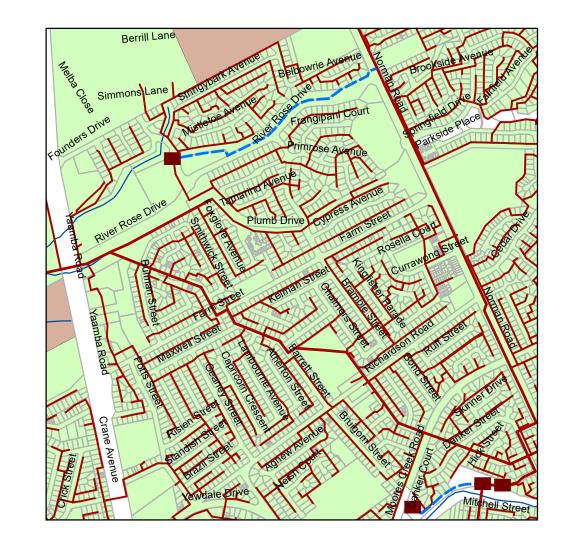

#### Legend Declared Sewer Service Area Serviced Outside Declared Area Treatment Plant Pump Station

**Map 28** 

---- Sewer Rising Mains Private

Copyright protects this publication. Reproduction by whatever means is prohibited without prior written permission of the Inde Executive Other, Rockmappine Regional Council. Rockmappine Regional Council with not be held label under any atransmission in connection with or artilling could be used of this data not does it warrant that the data is error free. Any hypothermatic the second seco Declared Sewer Service Area Map Rockhampton 2024