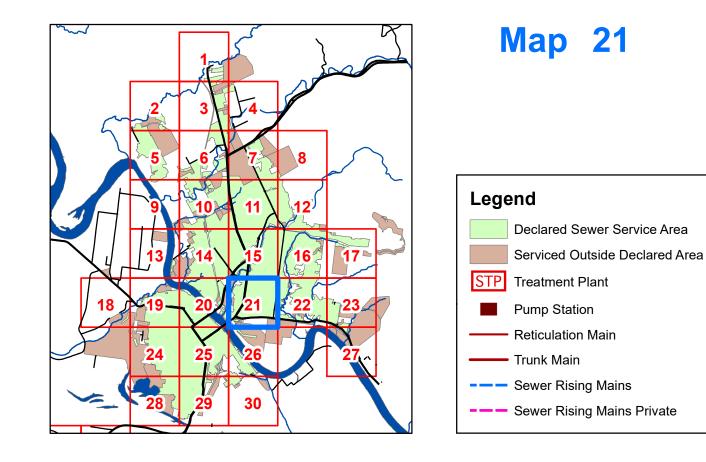

er data B Rockhampton Regional Council 2024.

Declared Sewer Service Area Map Rockhampton 2024



0.075 0.15 0.3 Kms 1:15,000







Copyright protects this publication. Reproduction by whatever means is prohibilited whited prior written permission of the Order Executive Ordicer, Rockhampton Regional Council, Rockhampton Regional Council will not be held lable under any droumstances in connection with or arising out of the use of this data nor does It warrant that the data is error free. Any organization and the second Declared Sewer Service Area Map Rockhampton 2024



0.075 0.15 0.3 Kms 1:15,000

Marie arl Str Street tamford S ngton Stree vingsto ucas Str mstrong Street acAree Stree Painswick Stre Kirkellen Str McKean Stree Witt o Peter Str reel Bridge reek Road Se Lakes Creek Road STP



Zopright protects this publication. Reproduction by whatever means is prohibited without prior written permission of the Indel Executive Officer, Rockmapping Regional Council. Rockmapping Regional Council will not be held laible under any incumstances in connection with or arriang out of the use of his data nor does it warrant that the data is error free. Any highl Cadastral DataBase is current as ubly 2024. Declared Sewer Service Area Map Rockhampton 2024



0.075 0.15 0.3 Kms 1:15,000







Copyright protects this publication. Reproduction by whatever means is prohibited without prior written permission of the Order Executive Order. Rockhampton Regional Council. Rockhampton Regional Council will not be had lable under any droumstances in connection with or anning out of the use of thi