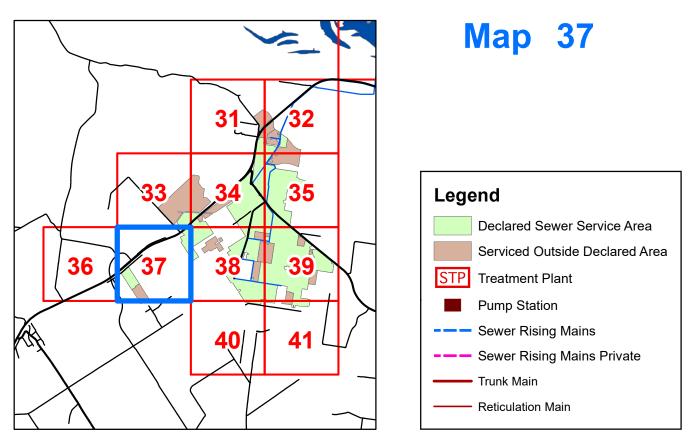

0.075 0.15 0.3 Kms 1:15,000

Map 36 35 33 34 Legend **Declared Sewer Service Area** Serviced Outside Declared Area 36 37 38 STP Treatment Plant **Pump Station** Sewer Rising Mains 41 Sewer Rising Mains Private Trunk Main **Reticulation Main** 