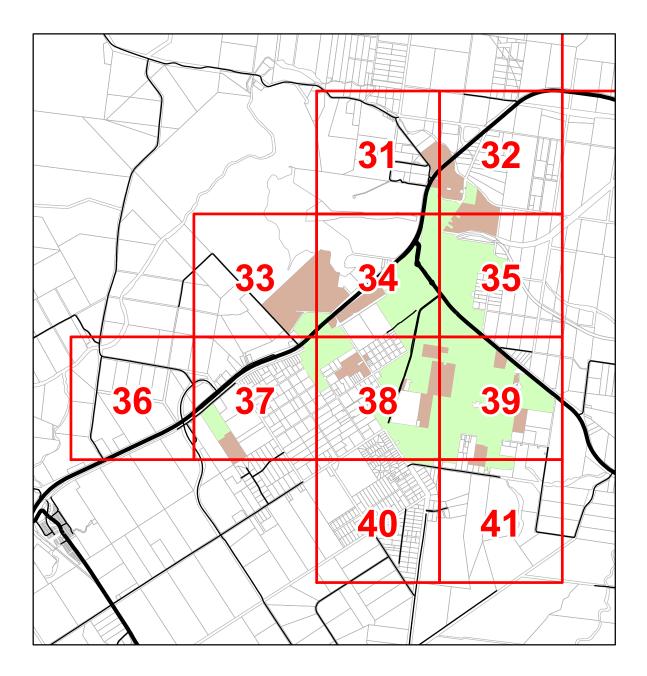

0.075 0.15 0.3 Kms 1:15,000

Map 36 35 33 34 Legend **Declared Sewer Service Area** Serviced Outside Declared Area 36 37 38 STP Treatment Plant **Pump Station** Sewer Rising Mains 41 Sewer Rising Mains Private Trunk Main **Reticulation Main** 