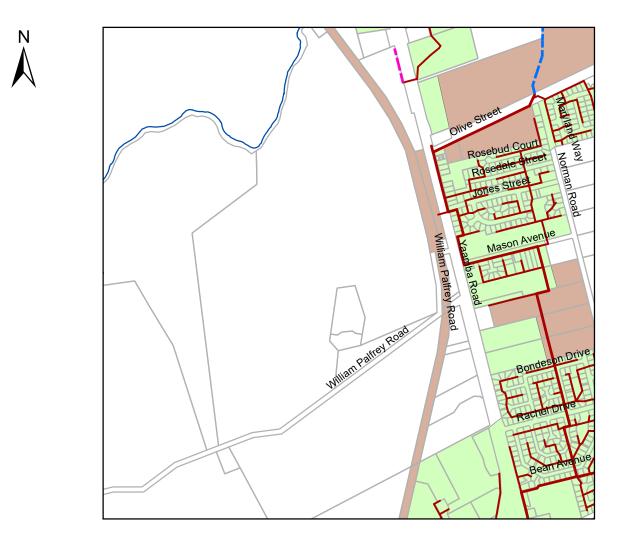

0.075 0.15 0.3 Kms 1:15,000

Marie arl Str Street tamford S ngton Stree vingsto ucas Str mstrong Street acAree Stree Painswick Stre Kirkellen Str McKean Stree Witt o Peter Str reel Bridge reek Road Se Lakes Creek Road STP