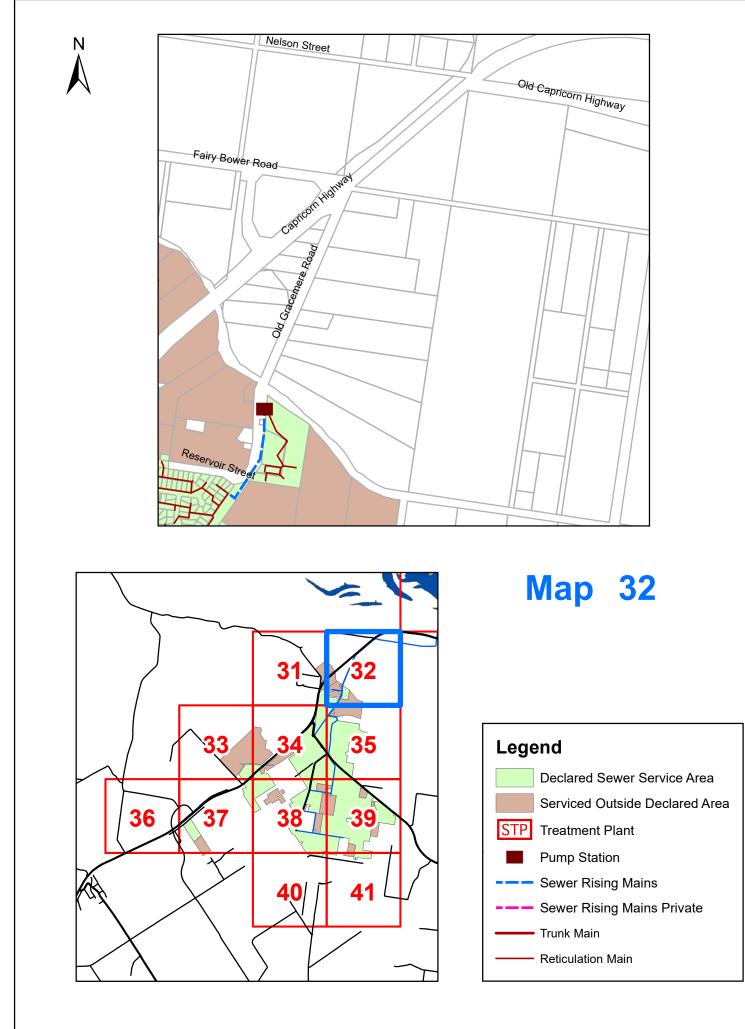

#### Legend Declared Sewer Service Area Serviced Outside Declared Area STP Treatment Plant Pump Station Reticulation Main Trunk Main Sewer Rising Mains Sewer Rising Mains Private

**Map 10** 

Copyright protects this publication. Reproduction by whatever means is prohibilited without prior written permission of the Orlied "Received" of lices. Rokahmagnet Regional Council will not be held liable under any circumstances in connection with or aniang out of the use of this data nor does it warrant that the data is error time. Any optical catastrol to additional terms of the set of the set of the catastrophysical Council will be the liable and the optical catastrol to additional terms of the set of the catastrophysical Council or telephone 1500 22 55 77. The optical catastrol to additional terms of Natural Resources and Mines (2024. Al other data & Rochampton Regional Council 2024. Declared Sewer Service Area Map Rockhampton 2024