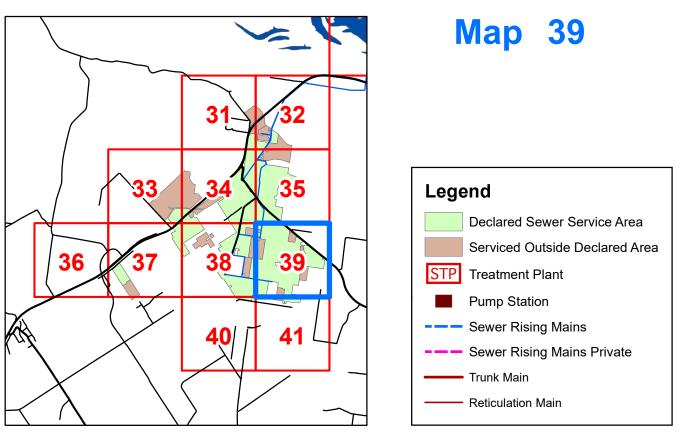

0.075 0.15 0.3 Kms 1:15,000

Map 36 35 33 34 Legend **Declared Sewer Service Area** Serviced Outside Declared Area 36 37 38 STP Treatment Plant **Pump Station** Sewer Rising Mains 41 Sewer Rising Mains Private Trunk Main **Reticulation Main** 