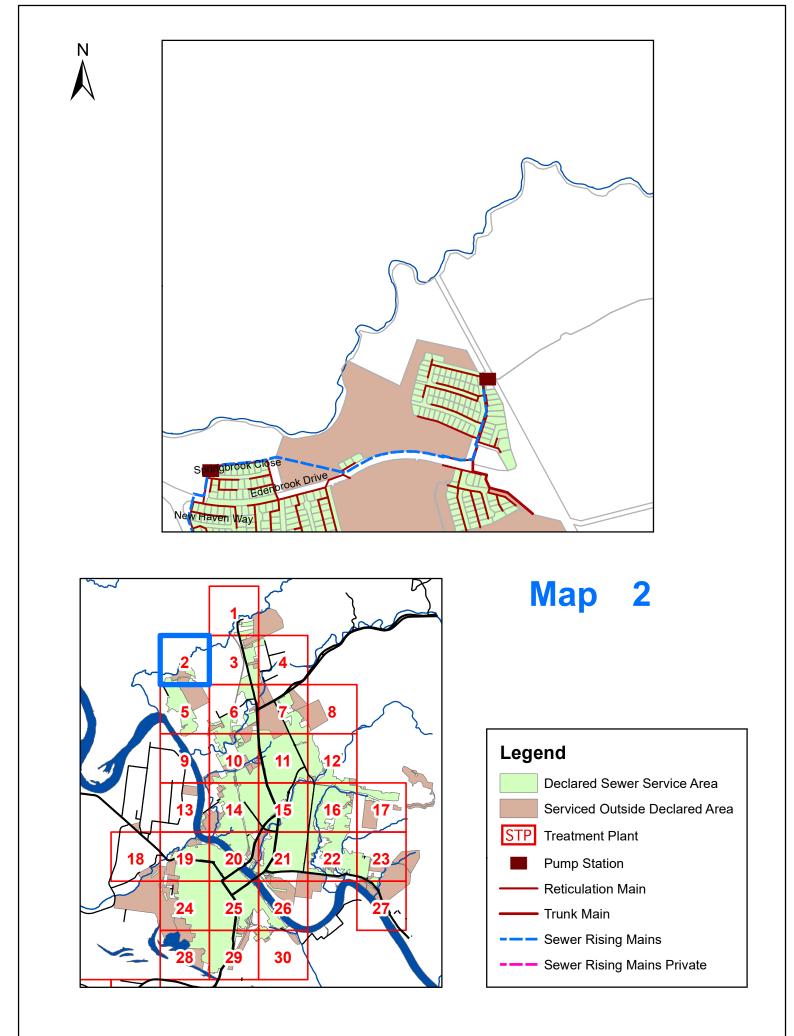

#### Legend Declared Sewer Service Area Serviced Outside Declared Area STP Treatment Plant Pump Station Reticulation Main Trunk Main Sewer Rising Mains Sewer Rising Mains Private

**Map 10** 

Copyright protects this publication. Reproduction by whatever means is prohibilited without prior written permission of the Orlied "Received" of lices. Rokahmagnet Regional Council will not be held liable under any circumstances in connection with or aniang out of the use of this data nor does it warrant that the data is error time. Any optical catastrol to additional terms of the set of the set of the catastrophysical Council will be the liable and the optical catastrol to additional terms of the set of the catastrophysical Council or telephone 1500 22 55 77. The optical catastrol to additional terms of Natural Resources and Mines (2024. Al other data & Rochampton Regional Council 2024. Declared Sewer Service Area Map Rockhampton 2024