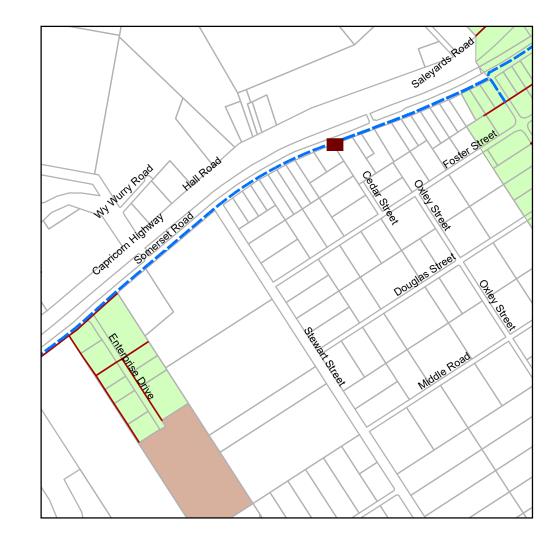

#### Legend Declared Sewer Service Area Serviced Outside Declared Area STP Treatment Plant Pump Station Reticulation Main Trunk Main Sewer Rising Mains Sewer Rising Mains Private

**Map 10** 

Copyright protects this publication. Reproduction by whatever means is prohibilited without prior written permission of the Orlied "Received" of lices. Rokahmagnet Regional Council will not be held liable under any circumstances in connection with or aniang out of the use of this data nor does it warrant that the data is error time. Any optical catastrol to additional terms of the set of the set of the catastrophysical Council will be the liable and the optical catastrol to additional terms of the set of the catastrophysical Council or telephone 1500 22 55 77. The optical catastrol to additional terms of Natural Resources and Mines (2024. Al other data & Rochampton Regional Council 2024. Declared Sewer Service Area Map Rockhampton 2024