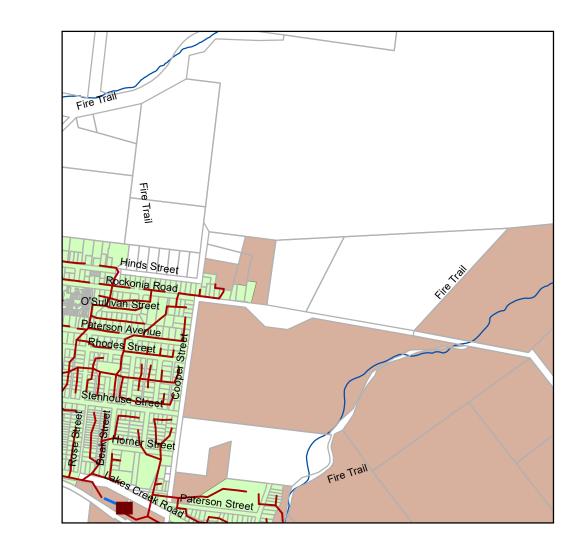

#### Legend Declared Sewer Service Area Serviced Outside Declared Area Treatment Plant Pump Station

**Map 28** 

---- Sewer Rising Mains Private

Copyright protects this publication. Reproduction by whatever means is prohibited without prior written permission of the Inde Executive Other, Rockmappine Regional Council. Rockmappine Regional Council with not be held label under any atransmission in connection with or artilling could be used of this data not does it warrant that the data is error free. Any hypothermatic the second seco Declared Sewer Service Area Map Rockhampton 2024