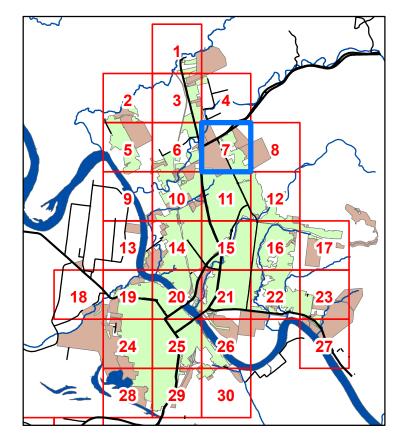

#### Legend Declared Sewer Service Area Serviced Outside Declared Area STP Treatment Plant Pump Station Reticulation Main Trunk Main Sewer Rising Mains Sewer Rising Mains Private

**Map 10** 

Copyright protects this publication. Reproduction by whatever means is prohibilited without prior written permission of the Orlied "Received" of lices. Rokahmagnet Regional Council will not be held liable under any circumstances in connection with or aniang out of the use of this data nor does it warrant that the data is error time. Any optical catastrol to additional terms of the set of the set of the catastrophysical Council will be the liable and the optical catastrol to additional terms of the set of the catastrophysical Council or telephone 1500 22 55 77. The optical catastrol to additional terms of Natural Resources and Mines (2024. Al other data & Rochampton Regional Council 2024. Declared Sewer Service Area Map Rockhampton 2024