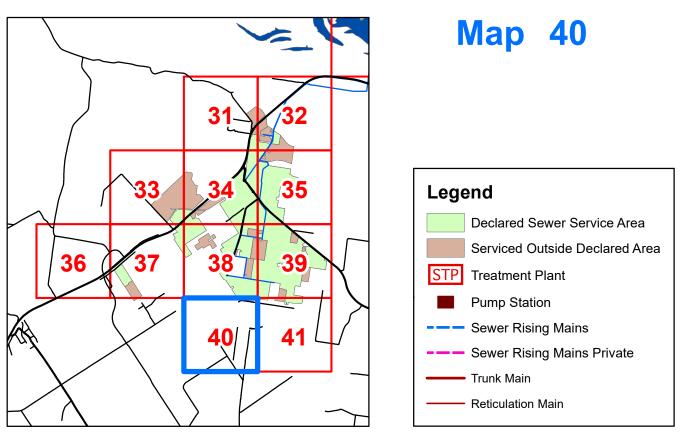

0.075 0.15 0.3 Kms 1:15,000

Map 36 35 33 34 Legend **Declared Sewer Service Area** Serviced Outside Declared Area 36 37 38 STP Treatment Plant **Pump Station** Sewer Rising Mains 41 Sewer Rising Mains Private Trunk Main **Reticulation Main** 