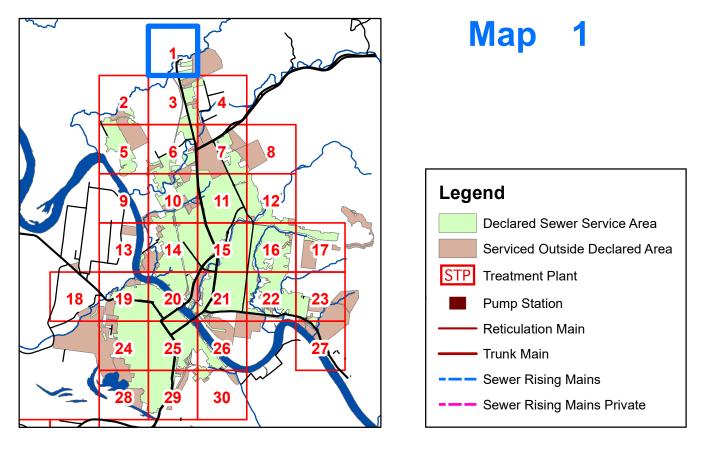

# Rockhampton Declared Sewer Service Area

# Map Series 2024

opright products this publication. Reproduction by whetlever means is prohibilited without prior written permission of the the Executive Officer, Rockampton Regional Council. Rockampton Regional Council with not be held lable under any roumstances in connection with or artising out of the use of this data nor does it warrant that the data is error free. Any regist actual data that the data is error free. Any round actual that the data is error free. Any round actual that the data is error free. Any round actual that the data is error free. Any round actual that the data is error free. The round actual that the data is error free. The round actual that round a