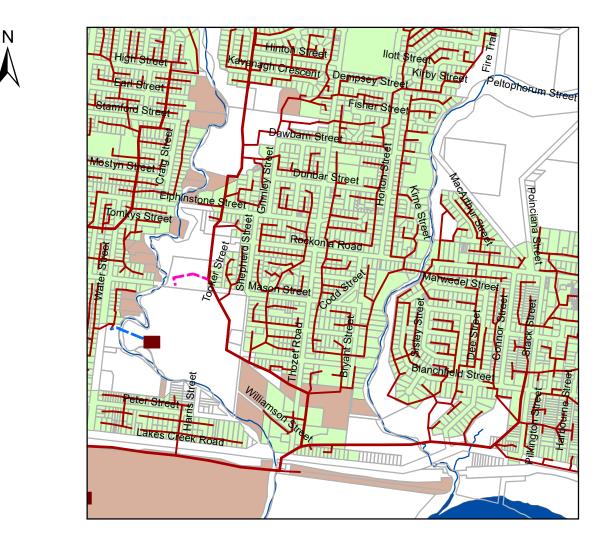

#### Legend Declared Sewer Service Area Serviced Outside Declared Area STP Treatment Plant Pump Station Reticulation Main Trunk Main Sewer Rising Mains Sewer Rising Mains Private

**Map 10** 

Copyright protects this publication. Reproduction by whatever means is prohibilited without prior written permission of the Orlied "Received" of lices. Rokahmagnet Regional Council will not be held liable under any circumstances in connection with or aniang out of the use of this data nor does it warrant that the data is error time. Any optical catastrol to additional terms of the set of the set of the catastrophysical Council will be the liable and the optical catastrol to additional terms of the set of the catastrophysical Council or telephone 1500 22 55 77. The optical catastrol to additional terms of Natural Resources and Mines (2024. Al other data & Rochampton Regional Council 2024. Declared Sewer Service Area Map Rockhampton 2024