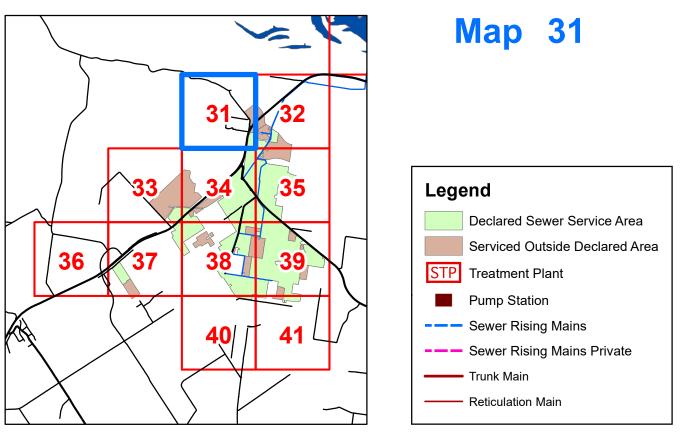

0.075 0.15 0.3 Kms 1:15,000

Map 36 35 33 34 Legend **Declared Sewer Service Area** Serviced Outside Declared Area 36 37 38 STP Treatment Plant **Pump Station** Sewer Rising Mains 41 Sewer Rising Mains Private Trunk Main **Reticulation Main** 