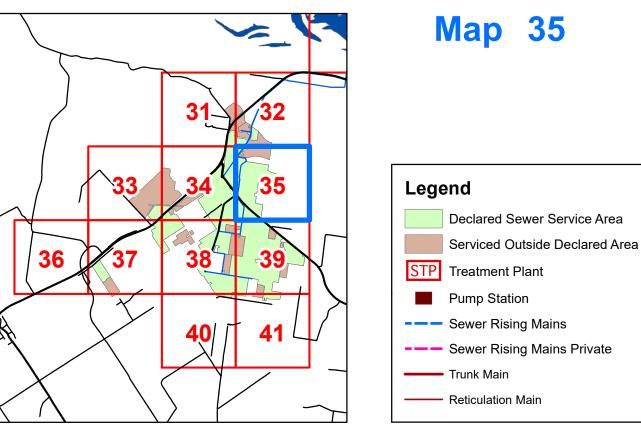

0.075 0.15 0.3 Kms 1:15,000

Map 36 35 33 34 Legend **Declared Sewer Service Area** Serviced Outside Declared Area 36 37 38 STP Treatment Plant **Pump Station** Sewer Rising Mains 41 Sewer Rising Mains Private Trunk Main **Reticulation Main** 