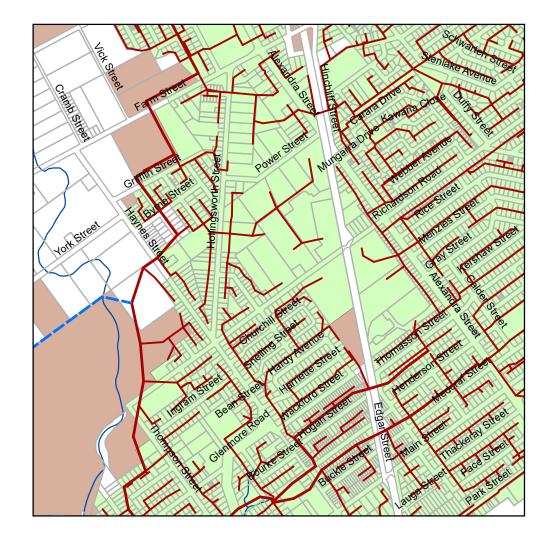

#### Legend Declared Sewer Service Area Serviced Outside Declared Area STP Treatment Plant Pump Station Reticulation Main Trunk Main Sewer Rising Mains Sewer Rising Mains Private

**Map 10** 

Copyright protects this publication. Reproduction by whatever means is prohibilited without prior written permission of the Orlied "Received" of lices. Rokahmagnet Regional Council will not be held liable under any circumstances in connection with or aniang out of the use of this data nor does it warrant that the data is error time. Any optical catastrol to additional terms of the set of the set of the catastrophysical Council will be the liable and the optical catastrol to additional terms of the set of the catastrophysical Council or telephone 1500 22 55 77. The optical catastrol to additional terms of Natural Resources and Mines (2024. Al other data & Rochampton Regional Council 2024. Declared Sewer Service Area Map Rockhampton 2024