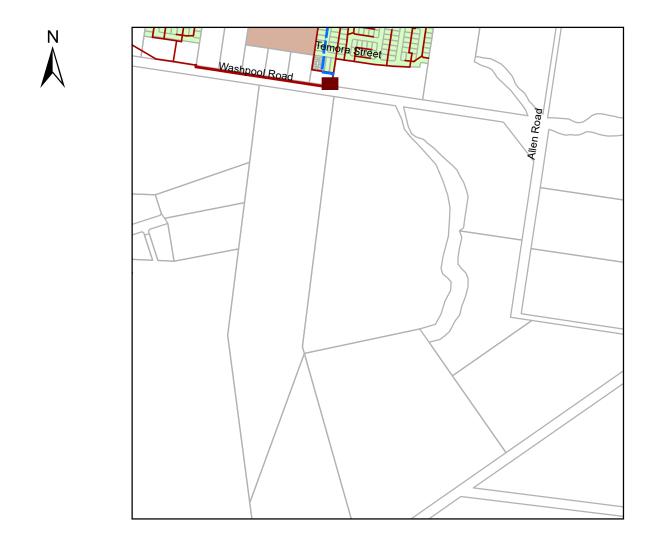

0.075 0.15 0.3 Kms 1:15,000

Map 36 35 33 34 Legend **Declared Sewer Service Area** Serviced Outside Declared Area 36 37 38 STP Treatment Plant **Pump Station** Sewer Rising Mains 41 Sewer Rising Mains Private Trunk Main **Reticulation Main** 