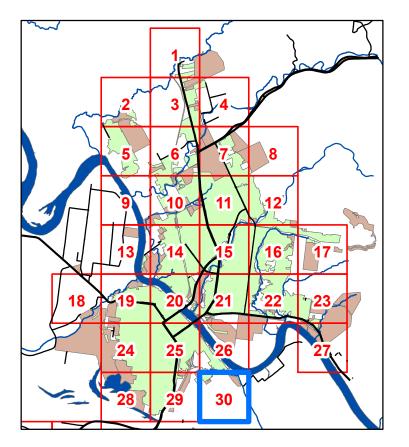

# Rockhampton Declared Sewer Service Area

# Map Series 2024

opright products this publication. Reproduction by whetlever means is prohibilited without prior written permission of the the Executive Officer, Rockampton Regional Council. Rockampton Regional Council with not be held lable under any roumstances in connection with or artising out of the use of this data nor does it warrant that the data is error free. Any regist actual data that the data is error free. Any round actual that the data is error free. Any round actual that the data is error free. Any round actual that the data is error free. Any round actual that the data is error free. The round actual that the data is error free. The round actual that round a