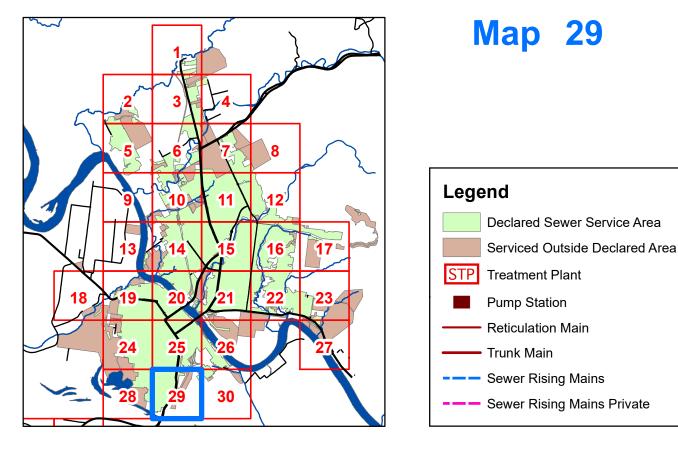

#### Legend Declared Sewer Service Area Serviced Outside Declared Area Treatment Plant Pump Station

**Map 28** 

---- Sewer Rising Mains Private

Copyright protects this publication. Reproduction by whatever means is prohibited without prior written permission of the Inde Executive Other, Rockmappine Regional Council. Rockmappine Regional Council with not be held label under any atransmission in connection with or artilling could be used of this data not does it warrant that the data is error free. Any hypothermatic the second seco Declared Sewer Service Area Map Rockhampton 2024