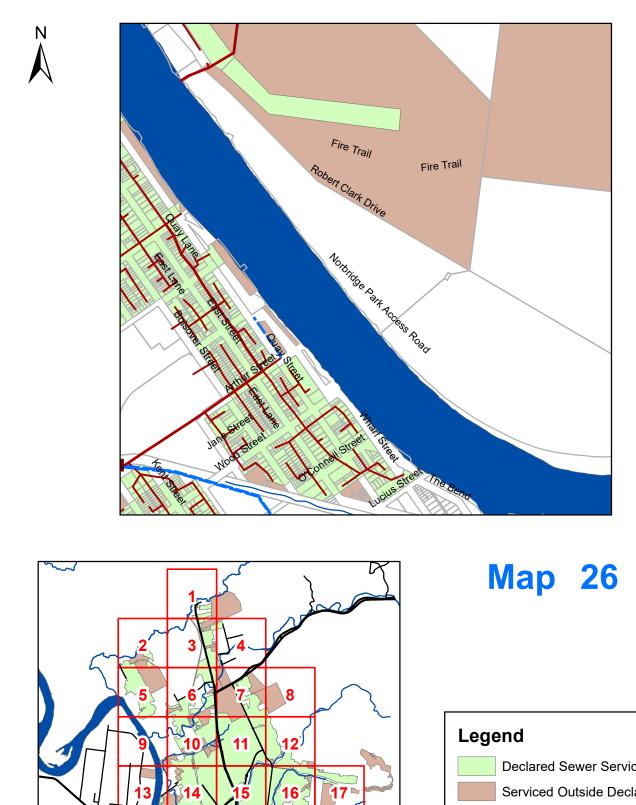

#### Legend Declared Sewer Service Area Serviced Outside Declared Area Treatment Plant Pump Station

**Map 28** 

---- Sewer Rising Mains Private

Copyright protects this publication. Reproduction by whatever means is prohibited without prior written permission of the Inde Executive Other, Rockmappine Regional Council. Rockmappine Regional Council with not be held label under any atransmission in connection with or artilling could be used of this data not does it warrant that the data is error free. Any hypothermatic the second seco Declared Sewer Service Area Map Rockhampton 2024