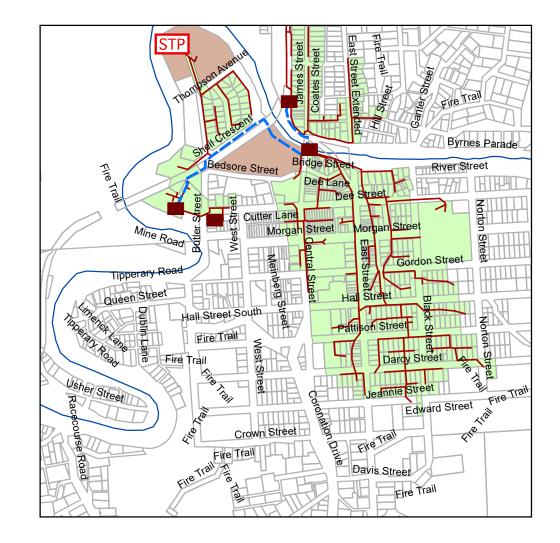

#### Legend Declared Sewer Service Area Serviced Outside Declared Area STP Treatment Plant Pump Station Reticulation Main Trunk Main Sewer Rising Mains Sewer Rising Mains Private

**Map 10** 

Copyright protects this publication. Reproduction by whatever means is prohibilited without prior written permission of the Orlied "Received" of lices. Rokahmagnet Regional Council will not be held liable under any circumstances in connection with or aniang out of the use of this data nor does it warrant that the data is error time. Any optical catastrol to additional terms of the set of the set of the catastrophysical Council will be the liable and the optical catastrol to additional terms of the set of the catastrophysical Council or telephone 1500 22 55 77. The optical catastrol to additional terms of Natural Resources and Mines (2024. Al other data & Rochampton Regional Council 2024. Declared Sewer Service Area Map Rockhampton 2024