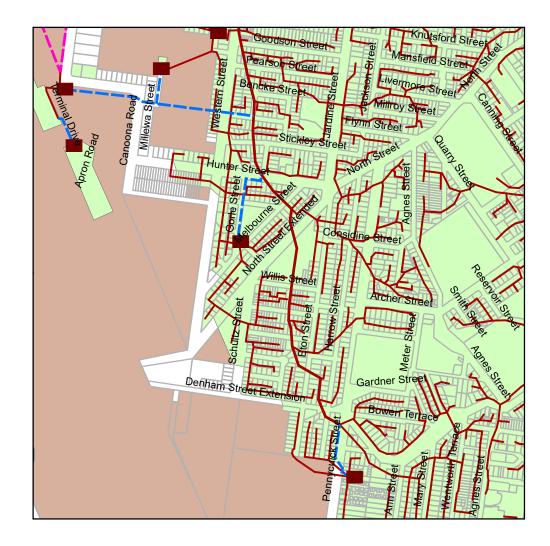

0.075 0.15 0.3 Kms 1:15,000

Marie arl Str Street tamford S ngton Stree vingsto ucas Str mstrong Street acAree Stree Painswick Stre Kirkellen Str McKean Stree Witt o Peter Str reel Bridge reek Road Se Lakes Creek Road STP