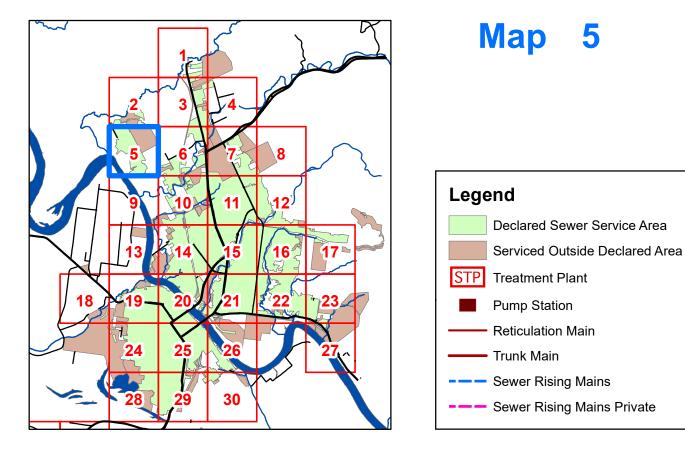

l 2024. Declared Sewer Service Area Map Rockhampton 2024



0.075 0.15 0.3 Kms 1:15,000



Copyright protects this publication. Reproduction by whatever means is prohibilited without prior written permission of the Chief Executive Others. Rockhampton Regional Council. Violational Council will not be held label under any circumstances in connection with or arising out of the use of this data nor does it warrant that the data is error free. Any queries should de directed to the Customer Service Centre, Rockhampton Regional Council will not be the direct of the Customer Service Centre, Rockhampton Regional Cauncil or telephone 1300 22 55 77. The The State Covernment of Ouserstand (Dept of Natural Resources and Mines) 2024. Al other data IB Rockhampton Regional Council 2024.

1:15,000



N





Copyright protects this publication. Reproduction by whatever means is prohibilited without prior written permission of the holf Executive Officer, Rockhampton Regional Council. Oxokhampton Regional Council will not be had liable under any arcumstances in connection with or ariang out of the use of this data nor does it warrant that the data is error fee. Any pares should be directed to the Customer Service Centre, Nochhampton Regional Council will not be had liable under any the standard benefacily the standard transfer and the service of the service





Copyright protects this policitation. Reproduction by whatever means is prohibilited without prior written permission of the Chef Executive Other, Rockhampton Regional Council, Tochhampton Regional Council with the held lake under any