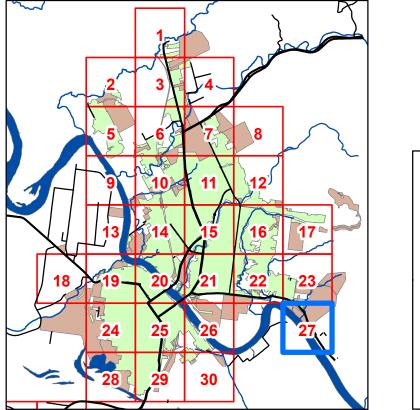

# Rockhampton Declared Sewer Service Area

# Map Series 2024

opright products this publication. Reproduction by whetlever means is prohibilited without prior written permission of the the Executive Officer, Rockampton Regional Council. Rockampton Regional Council with not be held lable under any roumstances in connection with or artising out of the use of this data nor does it warrant that the data is error free. Any regist actual data that the data is error free. Any round actual that the data is error free. Any round actual that the data is error free. Any round actual that the data is error free. Any round actual that the data is error free. The round actual that the data is error free. The round actual that round a