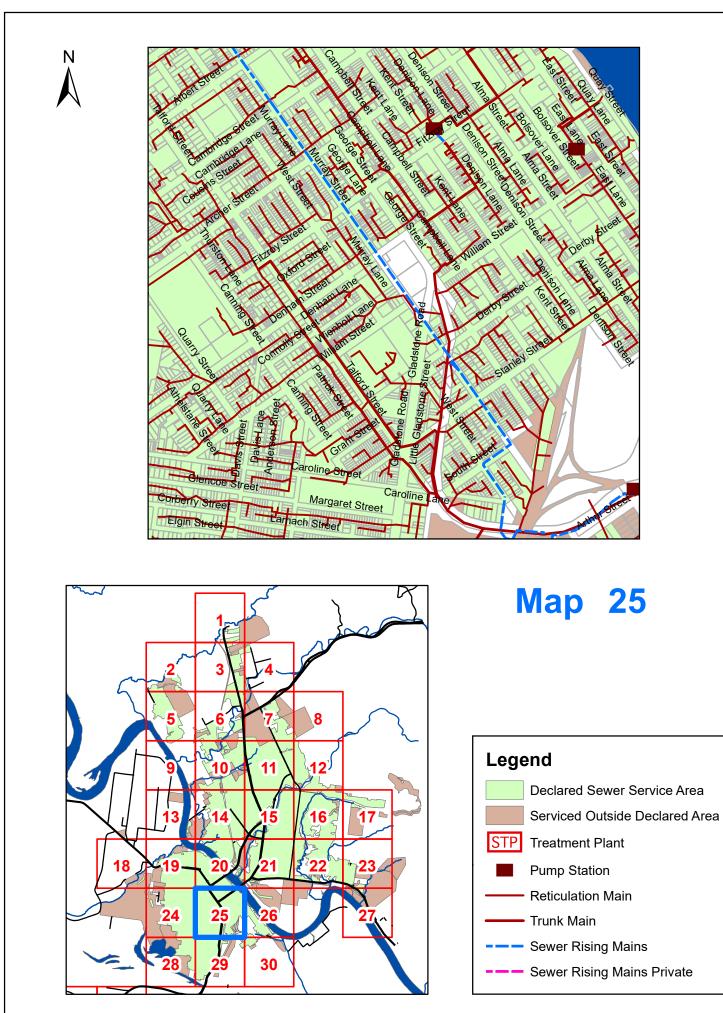

#### Legend Declared Sewer Service Area Serviced Outside Declared Area STP Treatment Plant Pump Station Reticulation Main Trunk Main Sewer Rising Mains Sewer Rising Mains Private

**Map 10** 

Copyright protects this publication. Reproduction by whatever means is prohibilited without prior written permission of the Orlied "Received" of lices. Rokahmagnet Regional Council will not be held liable under any circumstances in connection with or aniang out of the use of this data nor does it warrant that the data is error time. Any optical catastrol to additional terms of the set of the set of the catastrophysical Council will be the liable and the optical catastrol to additional terms of the set of the catastrophysical Council or telephone 1500 22 55 77. The optical catastrol to additional terms of Natural Resources and Mines (2024. Al other data & Rochampton Regional Council 2024. Declared Sewer Service Area Map Rockhampton 2024