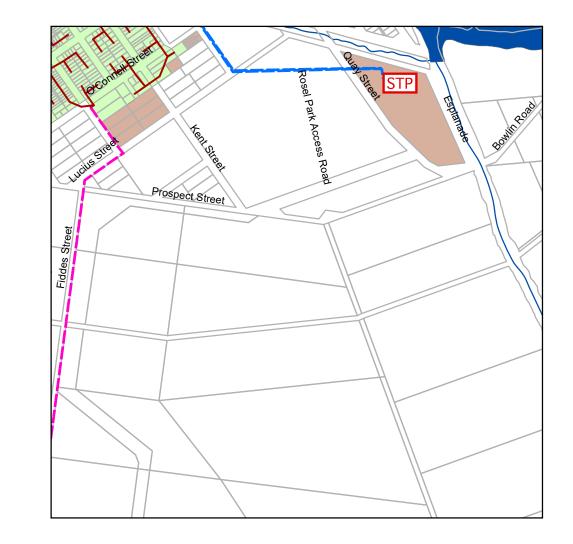

0.075 0.15 0.3 Kms 1:15,000

Marie arl Str Street tamford S ngton Stree vingsto ucas Str mstrong Street acAree Stree Painswick Stre Kirkellen Str McKean Stree Witt o Peter Str reel Bridge reek Road Se Lakes Creek Road STP