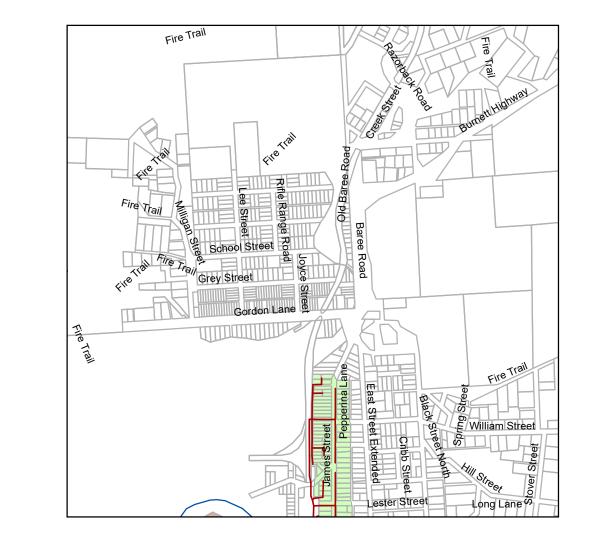

#### Legend Declared Sewer Service Area Serviced Outside Declared Area Treatment Plant Pump Station

**Map 28** 

---- Sewer Rising Mains Private

Copyright protects this publication. Reproduction by whatever means is prohibited without prior written permission of the Inde Executive Other, Rockmappine Regional Council. Rockmappine Regional Council with not be held label under any atransmission in connection with or artilling could be used of this data not does it warrant that the data is error free. Any hypothermatic the second seco Declared Sewer Service Area Map Rockhampton 2024