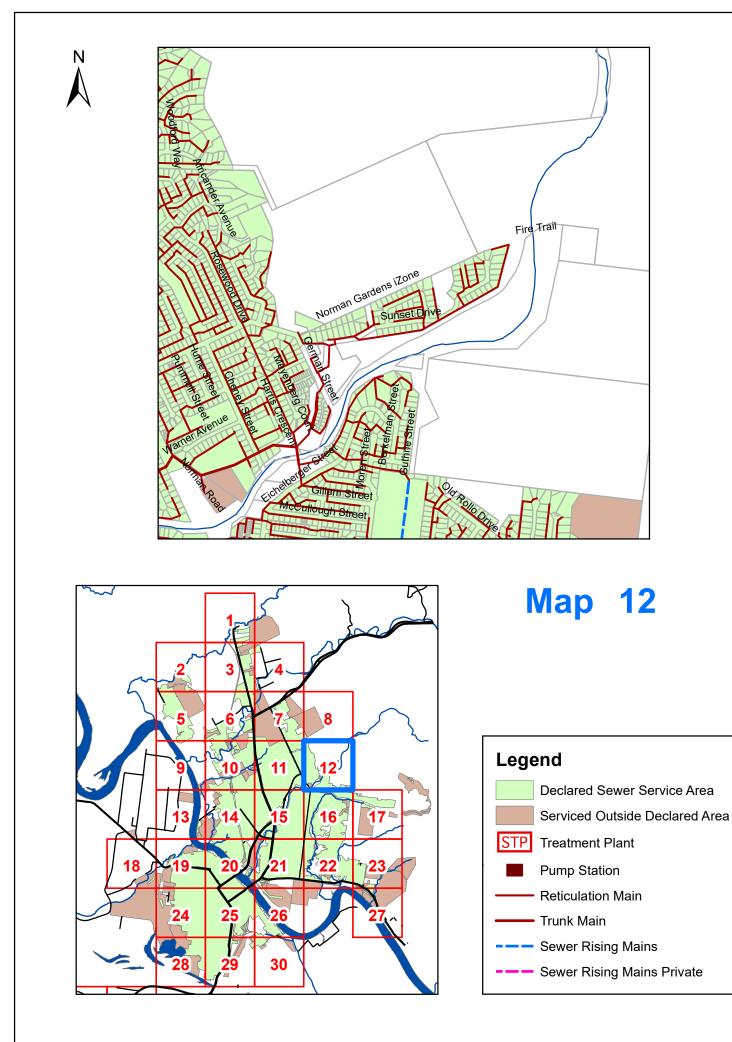

#### Legend Declared Sewer Service Area Serviced Outside Declared Area STP Treatment Plant Pump Station Reticulation Main Trunk Main Sewer Rising Mains Sewer Rising Mains Private

**Map 10** 

Copyright protects this publication. Reproduction by whatever means is prohibilited without prior written permission of the Orlied "Received" of lices. Rokahmagnet Regional Council will not be held liable under any circumstances in connection with or aniang out of the use of this data nor does it warrant that the data is error time. Any optical catastrol to additional terms of the set of the set of the catastrophysical Council will be the liable and the optical catastrol to additional terms of the set of the catastrophysical Council or telephone 1500 22 55 77. The optical catastrol to additional terms of Natural Resources and Mines (2024. Al other data & Rochampton Regional Council 2024. Declared Sewer Service Area Map Rockhampton 2024