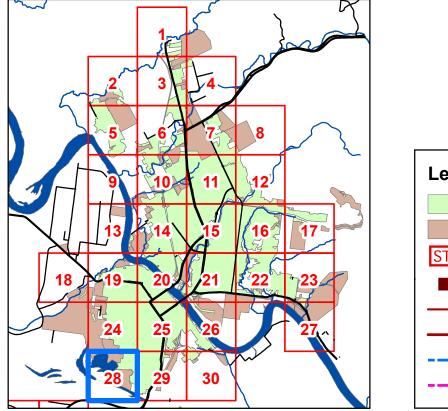

#### Legend Declared Sewer Service Area Serviced Outside Declared Area Treatment Plant Pump Station

**Map 28** 

---- Sewer Rising Mains Private

Copyright protects this publication. Reproduction by whatever means is prohibited without prior written permission of the Inde Executive Other, Rockmappine Regional Council. Rockmappine Regional Council with not be held label under any atransmission in connection with or artilling could be used of this data not does it warrant that the data is error free. Any hypothermatic the second seco Declared Sewer Service Area Map Rockhampton 2024