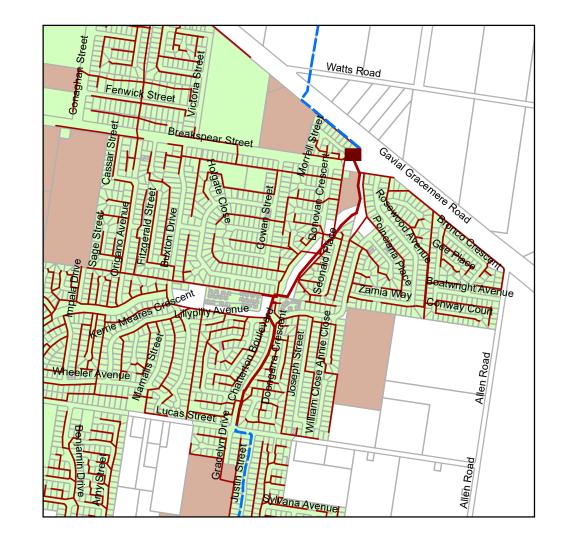

0.075 0.15 0.3 Kms 1:15,000

Marie arl Str Street tamford S ngton Stree vingsto ucas Str mstrong Street acAree Stree Painswick Stre Kirkellen Str McKean Stree Witt o Peter Str reel Bridge reek Road Se Lakes Creek Road STP