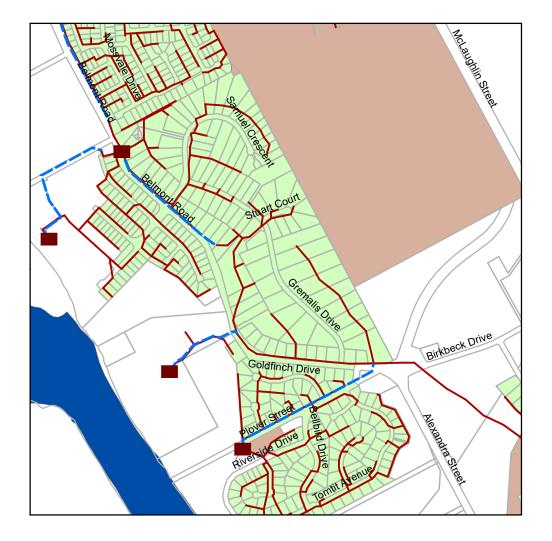

cil 2024. Declared Sewer Service Area Map Rockhampton 2024



0.075 0.15 0.3 Kms 1:15,000



Copyright protects this publication. Reproduction by whatever means is prohibilited without prior written permission of the Chief Executive Others. Rockhampton Regional Council. Violational Council will not be held label under any circumstances in connection with or arising out of the use of this data nor does it warrant that the data is error free. Any queries should de directed to the Customer Service Centre, Rockhampton Regional Council will not be the direct of the Customer Service Centre, Rockhampton Regional Cauncil or telephone 1300 22 55 77. The The State Covernment of Ouserstand (Dept of Natural Resources and Mines) 2024. Al other data IB Rockhampton Regional Council 2024.

1:15,000



N





Copyright protects this publication. Reproduction by whatever means is prohibilited without prior written permission of the holf Executive Officer, Rockhampton Regional Council. Oxokhampton Regional Council will not be had liable under any arcumstances in connection with or ariang out of the use of this data nor does it warrant that the data is error fee. Any pares should be directed to the Customer Service Centre, Nochhampton Regional Council will not be had liable under any the standard benefacily the standard transfer and the service of the service





Copyright protects this policitation. Reproduction by whatever means is prohibilited without prior written permission of the Chef Executive Other, Rockhampton Regional Council, Tochhampton Regional Council with the held lake under an