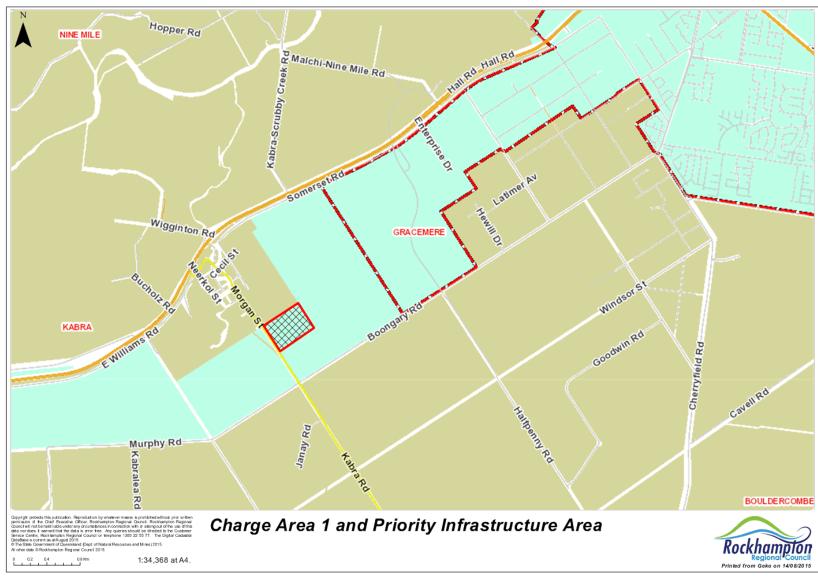

# Charge Area 1 and Priority Infrastructure Area

Meeting Date: 25 August 2015

**Attachment No: 3** 

25 AUGUST 2015

Keeping the above mentioned in mind, development of industrial land within Gracemere is staged to match planned infrastructure provision (generally from east to west) along the Capricorn Highway. All the zoned Industrial Areas within Gracemere are located within Charge Area 1 of the Infrastructure Charges Resolution. Although these industrial lots are located within Charge Area 1, some of these lots are located outside the Priority Infrastructure Area due to not having access to infrastructure like reticulated water and sewer. The timeframe for providing reticulated infrastructure to this particular area is estimated to be more than fifteen (15) years, depending on the natural growth of the area.

The applicant has requested that the development be regarded as suitable to qualify for the incentives. In this instance, it should be noted that although the subject site is located within Charge Area 1 of the Infrastructure Charges Resolution, the site is located outside the Priority Infrastructure Area and, therefore, unlikely to connect to the reticulated networks in the immediate future. Therefore, the development does not comply with all criteria highlighted within the Development Incentives Policy and is not eligible to receive any incentives.