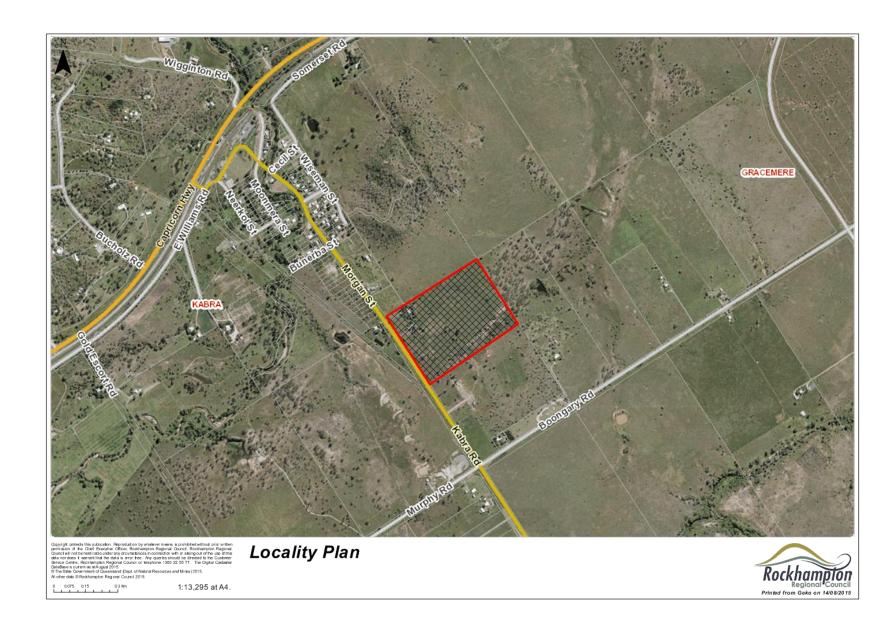

# Locality Plan

# Meeting Date: 25 August 2015

**Attachment No: 1** 

Keeping the above mentioned in mind, development of industrial land within Gracemere is staged to match planned infrastructure provision (generally from east to west) along the Capricorn Highway. All the zoned Industrial Areas within Gracemere are located within Charge Area 1 of the Infrastructure Charges Resolution. Although these industrial lots are located within Charge Area 1, some of these lots are located outside the Priority Infrastructure Area due to not having access to infrastructure like reticulated water and sewer. The timeframe for providing reticulated infrastructure to this particular area is estimated to be more than fifteen (15) years, depending on the natural growth of the area.

The applicant has requested that the development be regarded as suitable to qualify for the incentives. In this instance, it should be noted that although the subject site is located within Charge Area 1 of the Infrastructure Charges Resolution, the site is located outside the Priority Infrastructure Area and, therefore, unlikely to connect to the reticulated networks in the immediate future. Therefore, the development does not comply with all criteria highlighted within the Development Incentives Policy and is not eligible to receive any incentives.