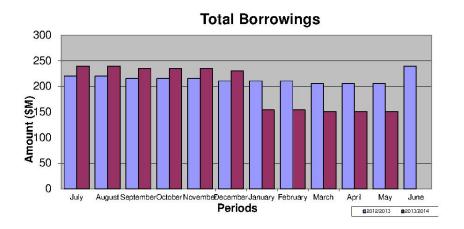

|                    |                       | 200-00-00-00-00-00-00-00-00-00-00-00-00- |             |                               |                     |
| TOTAL INVESTMENTS                           |                    |                       | 99,942,691                               |             |                               |                     |
| TOTAL BORROWINGS                            |                    |                       | 150,939,256                              |             |                               |                     |

Page 1 of 1

# SUMMARY BUDGET MANAGEMENT REPORT FOR THE PERIOD ENDED 31 MAY 2014

**Key Indicator Graphs - May 2014** 

Meeting Date: 24 June 2014

#### KEY INDICATOR GRAPHS - MAY 2014













### 9.4 CORPORATE SERVICES MONTHLY STATISTICAL REPORT FOR THE MONTH OF MAY 2014

File No: 1392

Attachments: 1. Revenue Statistics - May 2014

Workforce & Strategy Statistics - May 2014
 Corporate & Technology Statistics - May

2014

Authorising Officer: Evan Pardon - Chief Executive Officer

Author: Ross Cheesman - General Manager Corporate Services

#### **SUMMARY**

General Manager Corporate Services presenting the monthly statistical report for the month of May 2014.

#### OFFICER'S RECOMMENDATION

THAT the Corporate Services statistical report for May 2014 be "received".

#### **COMMENTARY**

#### FINANCIAL SERVICES

The issue of budget papers on 12 June 2014 sees (subject to adoption) the end of a major project for the team. Focus will now shift to the end of financial year and t