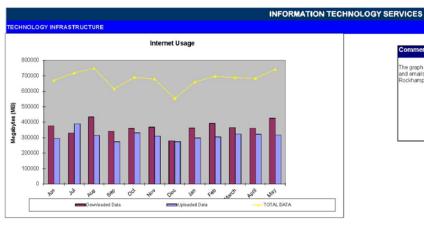

NTH OF MAY 2014

# Corporate & Technology Statistics - May 2014

Meeting Date: 24 June 2014

**Attachment No: 3** 









| Fleet Capital Budget | \$<br>5,703,293 |
|----------------------|-----------------|
| Year to Date Spend   | 3 736 104       |

 Plant Hire Operations Budget (Surplus)
 \$ 11,873,500

 Year to Date (Surplus)
 \$ 12,349,572

### FLEET SUMMARY COMMENT

The Fleet Capital Program for 13/14 is near complete except for tenders for 4 new garbage trucks (\$1.2M est), Parks rear laoding garbage truck and a Civil ops service truck.

Plant Hire Operations continue to exceed budget forecasts, but a significant slowing in plant hire activity is evident in the periods post de-amalgamation.

Workshop operations have been stable with less activity expected over the cooler months.







Page (76)







Requests Pending (by Priority)

### Requests Raised this Month

|                 | Total | Incident | Service<br>Request | Information<br>Request | Breach |
|-----------------|-------|----------|--------------------|------------------------|--------|
| Requests Raised | 826   | 164      | 575                | 87                     | 0      |
| Requests Closed | 856   | 169      | 593                | 94                     | 0      |
| Request Pending | 601   | 137      | 305                | 69                     | 0      |

| _           | Total | Incident | Service Request | Information<br>Request | Breach |
|-------------|-------|----------|-----------------|------------------------|--------|
| Critical    | 3     | 0        | 2               | 1.