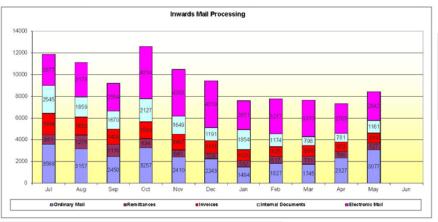

:

thway: 1631

### Highlights from Customer Service

Customer Service for the month of May has been steady with customer requests, phones, receipting, general enquiries, QGAP and Venue Bookings. Some interesting statistical information that adds to the overall picture of the Customer Service team is, 91% of callers spoke to a CSO rather than selecting a callback or abandoning the call, 79% of calls were answered in 45 sec, 85% of face to face interactions were handled under 5mins, we processed 831 email enquiries, 209 QGAP transactions and 126 Rate Searches. A total of 40 new bookings were received, and the community halls were used 73 times in May.

The phone statistics have greatly improved from last month now that we have all new staff trained and on deck.

### **RECORDS MANAGEMENT**



Records Management process inwards mail (delivered by Australia Post), internal mail and electronic mail for distribution all destinations. Records open, soft, register (if required) and make ready for couriering to the applicable destination throughout the Rockhampton region.

Progressive Total Annual

Mail Received & Processed: 103,438



Page (81)





### Progressive Total RTI / IP Applications: 45



Progressive total Development & Building Applications Processed: 2,263

his month Records Officers responded to 335 building plan retrievals for Council officers and returned 526 files to storage. A total of 583 HR documents were received for registration and filing. A total of 199 files were created for development applications received for the month equating to approximately 995 docum