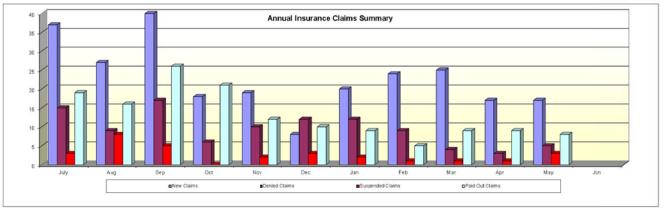

|  |  |  |
| TOTAL                                      | 17                               | 5            | 3                   | 8               | I Commented Chairman and a class mode to Commente and the commented to the commented at the |  |  |  |

<sup>\* &</sup>lt;u>Suspended Claim</u> means a claim made to Council for injury or damages which are held over awaiting further information or direction from the claimant.





| Comments                                     |                  | Allocations<br>12/13 |
|----------------------------------------------|------------------|----------------------|
| RRC Insurance Paid to Date (excl. GST):      | <u>\$97,535</u>  | \$170,000            |
| RRC Other Dept Paid to Date:                 | \$20,490         |                      |
| Insurance Paid by Insurance Company to Date: | <u>\$237,312</u> |                      |

### HIGHLIGHTS FOR MONTH - PROPERTY & INSURANCE

Property & Insurance:

Lease renewals continue to be worked on. Contents insurance cover continuing to be negotiated with the insurance broker.

Property Sales

Further extension of special condition relating to consent for plan of amalgamation granted for sale of 294 Agnes Street to mid ne