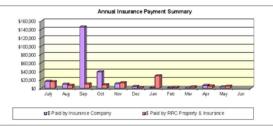

|  |  |  |
| TOTAL                                      | 17                               | 5            | 3                   | 8               | I Commented Chairman and a class mode to Commente and the commented to the commented at the |  |  |  |

<sup>\* &</sup>lt;u>Suspended Claim</u> means a claim made to Council for injury or damages which are held over awaiting further information or direction from the claimant.





| Comments                                     |                  | Allocations<br>12/13 |
|----------------------------------------------|------------------|----------------------|
| RRC Insurance Paid to Date (excl. GST):      | <u>\$97,535</u>  | \$170,000            |
| RRC Other Dept Paid to Date:                 | \$20,490         |                      |
| Insurance Paid by Insurance Company to Date: | <u>\$237,312</u> |                      |

### HIGHLIGHTS FOR MONTH - PROPERTY & INSURANCE

Property & Insurance:

Lease renewals continue to be worked on. Contents insurance cover continuing to be negotiated with the insurance broker.

Property Sales

Further extension of special condition relating to consent for plan of amalgamation granted for sale of 294 Agnes Street to mid next