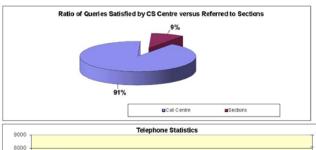

0              | 5                      | 0      |
| Total       | 601   |          |                 |                        |        |

Clearance Rate

(Closed/Raised x 100)

104%

|       | Service L | evel Targets |      |
|-------|-----------|--------------|------|
| tical | Met       | Missed<br>0  | 100% |
| ligh  | 22        | 6            | 79%  |
| ium   | 150       | 9            | 94%  |
| .ow   | 578       | 51           | 92%  |
| uled  | 31        | 0            | 100% |
| ffort | 9         | 0            | 100% |
|       | 790       | 66           |      |









Comments

The Calls by Department / Section graph shows the Monthly summary of calls received by the Customer Service Call Centre for the month.

This is intended to demonstrate the call traffic for the month.



Page (78)









Progressive Annual Total Calls Answered by Customer Service\*: <u>43,462</u>

Progressive Total Receipts Processed by Customer Service: <u>49,828</u>

Progressive Total Dollar Value of Receipts Processed: <u>\$54,413,350</u>





Page (79)

The chart above is a summary of the receipting transactions performed by the Customer Service Centre and the total dollar value of receipts by month.

Progressive annual Pathway requests completed as per CS Charter (at LvI 3): 90%

his chart shows a summary of Pathway requests and the respective escalation level the request was completed at.

The escalation levels correspond to the following: Level 3 - to the Action Officer Level 2 - to the Responsible Operational Manager and or Coordinator Level 1 - to the Strategic Manager

### Cu