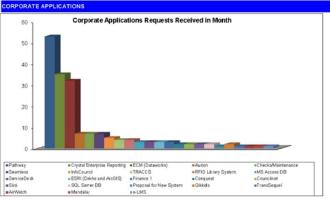

OF MAY 2014

# Corporate & Technology Statistics - May 2014

Meeting Date: 24 June 2014

**Attachment No: 3** 









| Fleet Capital Budget | \$<br>5,703,293 |
|----------------------|-----------------|
| Year to Date Spend   | 3 736 104       |

 Plant Hire Operations Budget (Surplus)
 \$ 11,873,500

 Year to Date (Surplus)
 \$ 12,349,572

### FLEET SUMMARY COMMENT

The Fleet Capital Program for 13/14 is near complete except for tenders for 4 new garbage trucks (\$1.2M est), Parks rear laoding garbage truck and a Civil ops service truck.

Plant Hire Operations continue to exceed budget forecasts, but a significant slowing in plant hire activity is evident in the periods post de-amalgamation.

Workshop operations have been stable with less activity expected over the cooler months.







Page (76)







Requests Pending (by Priority)

### Requests Raised this Month

|                 | Total | Incident | Service<br>Request | Information<br>Request | Breach |
|-----------------|-------|----------|--------------------|------------------------|--------|
| Requests Raised | 826   | 164      | 575                | 87                     | 0      |
| Requests Closed | 856   | 169      | 593                | 94                     | 0      |
| Request Pending | 601   | 137      | 305                | 69                     | 0      |

| _           | Total | Incident | Service Request | Information<br>Request | Breach |
|-------------|-------|----------|-----------------|------------------------|--------|
| Critical    | 3     | 0        | 2               | 1.