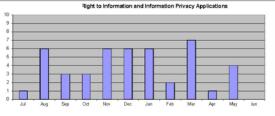

n selecting a callback or abandoning the call, 79% of calls were answered in 45 sec, 85% of face to face interactions were handled under 5mins, we processed 831 email enquiries, 209 QGAP transactions and 126 Rate Searches. A total of 40 new bookings were received, and the community halls were used 73 times in May.

The phone statistics have greatly improved from last month now that we have all new staff trained and on deck.

### **RECORDS MANAGEMENT**



Records Management process inwards mail (delivered by Australia Post), internal mail and electronic mail for distribution all destinations. Records open, soft, register (if required) and make ready for couriering to the applicable destination throughout the Rockhampton region.

Progressive Total Annual

Mail Received & Processed: 103,438



Page (81)





### Progressive Total RTI / IP Applications: 45



Progressive total Development & Building Applications Processed: 2,263

his month Records Officers responded to 335 building plan retrievals for Council officers and returned 526 files to storage. A total of 583 HR documents were received for registration and filing. A total of 199 files were created for development applications received for the month equating to approximately 995 documents. In addition, 1388 documents were received electronically from private certifiers and registered into ECM.

addition to the four new applications received under the Right to Information Act, four others were completed including one internal review, leaving three outstanding applications. All applications were completed within legislated