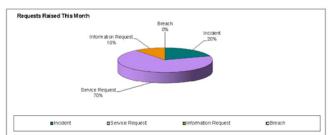

Data on utilisation is collected through fuel inventory systems and fuel card reports and distributed to key management positions quarterly with ownership thresholds included in the report. An extract of this report can be seen in Attachment 3. The Fleet Plant & Equipment Asset Utilisation report is provided to managers on a quarterly basis as an information resource to assist in asset management. The full Fleet Plant & Equipment Asset Utilisation report is attached at Attachment 4. The second part of the report also includes manager's comments against the identified underutilised assets. However, noting the extent of the information in the spreadsheet and its potential poor readability in this report, hardcopy and electronic versions of this report were distributed separately to Councillors in the week leading up to this meeting.