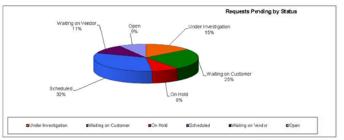

Data on utilisation is collected through fuel inventory systems and fuel card reports and distributed to key management positions quarterly with ownership thresholds included in the report. An extract of this report can be seen in Attachment 3. The Fleet Plant & Equipment Asset Utilisation report is provided to managers on a quarterly basis as an information resource to assist in asset management. The full Fleet Plant & Equipment Asset Utilisation report is attached at Attachment 4. The second part of the report also includes manager's comments against the identified underutilised assets. However, noting the extent of the information in the spreadsheet and its potential poor readability in this report, hardcopy and electronic versions of this report were distributed separately to Councillors in the week leading up to this meeting.