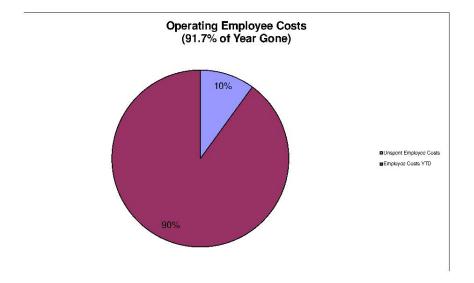

|                    |                       | 200-00-00-00-00-00-00-00-00-00-00-00-00- |             |                               |                     |
| TOTAL INVESTMENTS                           |                    |                       | 99,942,691                               |             |                               |                     |
| TOTAL BORROWINGS                            |                    |                       | 150,939,256                              |             |                               |                     |

Page 1 of 1

# SUMMARY BUDGET MANAGEMENT REPORT FOR THE PERIOD ENDED 31 MAY 2014

**Key Indicator Graphs - May 2014** 

Meeting Date: 24 June 2014

#### KEY INDICATOR GRAPHS - MAY 2014













### 9.4 CORPORATE SERVICES MONTHLY STATISTICAL REPORT FOR THE MONTH OF MAY 2014

File No: 1392

Attachments: 1. Revenue Statistics - May 2014

Workforce & Strategy Statistics - May 2014
 Corporate & Technology Statistics - May

2014

Authorising Officer: Evan Pardon - Chief Executive Officer

Author: Ross Cheesman - General Manager Corporate Services

#### **SUMMARY**

General Manager Corporate Services presenting the monthly statistical report for the month of May 2014.

#### OFFICER'S RECOMMENDATION

THAT the Corporate Services statistical report for May 2014 be "received".

#### **COMMENTARY**

#### FINANCIAL SERVICES

The issue of budget papers on 12 June 2014 sees (subject to adoption) the end of a major project for the team. Focus will now shift to the end of financial year