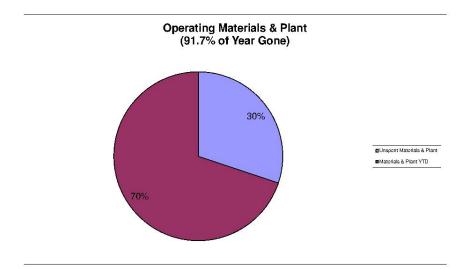

|                    |                       | 200-00-00-00-00-00-00-00-00-00-00-00-00- |             |                               |                     |
| TOTAL INVESTMENTS                           |                    |                       | 99,942,691                               |             |                               |                     |
| TOTAL BORROWINGS                            |                    |                       | 150,939,256                              |             |                               |                     |

Page 1 of 1

# SUMMARY BUDGET MANAGEMENT REPORT FOR THE PERIOD ENDED 31 MAY 2014

**Key Indicator Graphs - May 2014** 

Meeting Date: 24 June 2014

#### KEY INDICATOR GRAPHS - MAY 2014













### 9.4 CORPORATE SERVICES MONTHLY STATISTICAL REPORT FOR THE MONTH OF MAY 2014

File No: 1392

Attachments: 1. Revenue Statistics - May 2014

Workforce & Strategy Statistics - May 2014
 Corporate & Technology Statistics - May

2014

Authorising Officer: Evan Pardon - Chief Executive Officer

Author: Ross Cheesman - General Manager Corporate Services

#### **SUMMARY**

General Manager Corporate Services presenting the monthly statistical report for the month of May 2014.

#### OFFICER'S RECOMMENDATION

THAT the Corporate Services statistical report for May 2014 be "received".

#### **COMMENTARY**

#### FINANCIAL SERVICES

The issue of budget papers on 12 June 2014 sees (subject to adoption) the end of a major project for the team. Focus will now shift to the end of financial year a