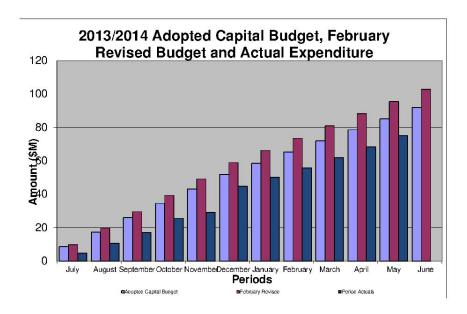

This is evident in the current model as shown graphically below.

The 10 year average for capital renewals using the *extended renewal points* is \$4.5M. The capital targets for the next 3 years is \$4M/yr creating a shortfall or backlog of assets needing renewal that will grow each year they remain unactioned.