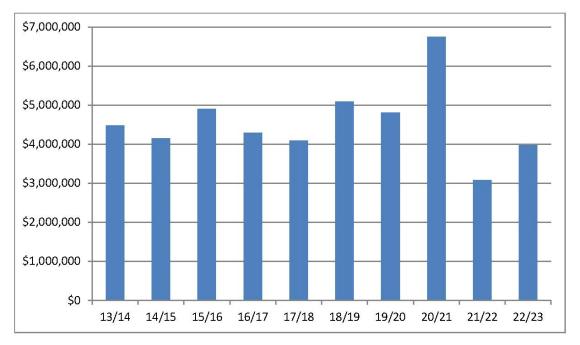

It is noted that many other asset types have also been extended to meet capital targets. A positive impact of extending the lives of entire asset types is that it does lower the overall average yearly capital budget, however it can also cause large yearly spikes when individual asset types renewals clash.

This is evident in the current model as shown graphically below.

The 10 year average for capital renewals using the *extended renewal points* is \$4.5M. The capital targets for the next 3 years is \$4M/yr creating a shortfall or backlog of assets needing renewal that will grow each year they remain unactioned.