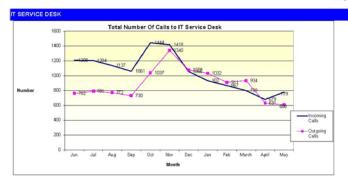

Data on utilisation is collected through fuel inventory systems and fuel card reports and distributed to key management positions quarterly with ownership thresholds included in the report. An extract of this report can be seen in Attachment 3. The Fleet Plant & Equipment Asset Utilisation report is provided to managers on a quarterly basis as an information resource to assist in asset management. The full Fleet Plant & Equipment Asset Utilisation report is attached at Attachment 4. The second part of the report also includes manager's comments against the identified underutilised assets. However, noting the extent of the information in the spreadsheet and its potential poor readability in this report, hardcopy and electronic versions of this report were distributed separately to Councillors in the week leading up to this meeting.