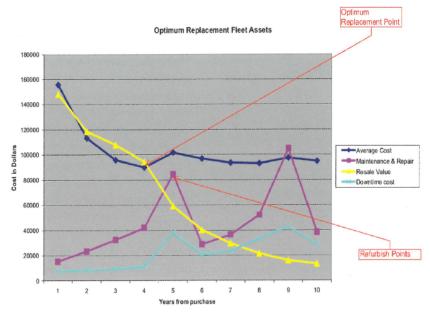

#### 2.2 Using Optimum Replacement Points

The optimum replacement point of an asset is described in either hours or kilometres and age. The optimum replacement point provides for the lowest ownership cost/yr during the life of an asset. In graphical terms, when the decreasing residual value of an asset is plotted against the increasing maintenance and downtime costs, the intersection of the plots represents the optimum renewal point as depicted below:

To assist Councils, the PVMM provides optimum replacement timing for a range of common use assets linked to their respective benchmark utilisation data as seen in the table below. This information is the result of extensive data analysis and is provided for Councils wishing to implement best practice in fleet management. Appendix 6 provides details of the Optimum Renewal Points.

The depicted optimum renewal points are used in creating renewal plans for plant and vehicle assets. Essentially a model has been developed that imports the renewal points and creates a 10 year budget forecast. Based on the 10 year model using the optimum renewal points, RRC requires a capital program with an annual average capital allocation of \$4.8M. However, the adherence to capital program targets has forced Council's Leadership Team to extend the lives of entire asset types to meet the set capital targets that were lower than the expenditure required for optimum renewal. Individual asset lives have also been extended were low utilisation has afforded this opportunity.