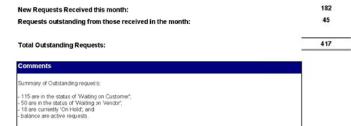

# Corporate & Technology Statistics - May 2014

Meeting Date: 24 June 2014

**Attachment No: 3** 









| Fleet Capital Budget | \$<br>5,703,293 |
|----------------------|-----------------|
| Year to Date Spend   | 3 736 104       |

 Plant Hire Operations Budget (Surplus)
 \$ 11,873,500

 Year to Date (Surplus)
 \$ 12,349,572

### FLEET SUMMARY COMMENT

The Fleet Capital Program for 13/14 is near complete except for tenders for 4 new garbage trucks (\$1.2M est), Parks rear laoding garbage truck and a Civil ops service truck.

Plant Hire Operations continue to exceed budget forecasts, but a significant slowing in plant hire activity is evident in the periods post de-amalgamation.

Workshop operations have been stable with less activity expected over the cooler months.







Page (76)







Requests Pending (by Priority)

### Requests Raised this Month

|                 | Total | Incident | Service<br>Request | Information<br>Request | Breach |
|-----------------|-------|----------|--------------------|------------------------|--------|
| Requests Raised | 826   | 164      | 575                | 87                     | 0      |
| Requests Closed | 856   | 169      | 593                | 94                     | 0      |
| Request Pending | 601   | 137      | 305                | 69                     | 0      |

| _           | Total | Incident | Service Request | Information<br>Request | Breach |
|-------------|-------|----------|-----------------|------------------------|--------|
| Critical    | 3     | 0        | 2               | 1.                     | 0