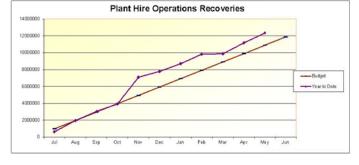

by performing adhoc reviews and employees querying their pay.

| May 2014 | 99.77% |
|----------|--------|
|----------|--------|

# **Average Recruitment Timeframe**

Shows the average number of business days to recruit within May has increased slightly since April to 32.9 business days. The average timeframe is above the target of 30 days. Delays to completing the recruitment process include unavailability of recruitment panel members, lengthy periods to shortlist applications by the panel, pre-employment screening such as Criminal History Checks and offering positions which have been declined by candidates.



# CORPORATE SERVICES MONTHLY STATISTICAL REPORT FOR THE MONTH OF MAY 2014

# Corporate & Technology Statistics - May 2014

Meeting Date: 24 June 2014

**Attachment No: 3** 









| Fleet Capital Budget | \$<br>5,703,293 |
|----------------------|-----------------|
| Year to Date Spend   | 3 736 104       |

 Plant Hire Operations Budget (Surplus)
 \$ 11,873,500

 Year to Date (Surplus)
 \$ 12,349,572

### FLEET SUMMARY COMMENT

The Fleet Capital Program for 13/14 is near complete except for tenders for 4 new garbage trucks (\$1.2M est), Parks rear laoding garbage truck and a Civil ops service truck.

Plant Hire Operations continue to exceed budget forecasts, but a significant slowing in plant hire activity is evident in the periods post de-amalgamation.

Workshop operations have been stable with less activity expected over the cooler months.







Page (76)







Requests Pending (by Priority)

### Requests Raised this Month

|                 | Total | Inciden