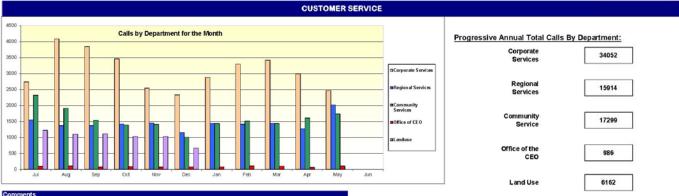

|
| Low         | 311   | 62       | 201             | 48                     | 0      |
| Best Effort | 58    | 6        | 46              | 6                      | 0      |
| Scheduled   | 116   | 31       | 80              | 5                      | 0      |
| Total       | 601   |          |                 |                        |        |

Clearance Rate

(Closed/Raised x 100)

104%

|       | Service L | evel Targets |      |
|-------|-----------|--------------|------|
| tical | Met       | Missed<br>0  | 100% |
| ligh  | 22        | 6            | 79%  |
| ium   | 150       | 9            | 94%  |
| .ow   | 578       | 51           | 92%  |
| uled  | 31        | 0            | 100% |
| ffort | 9         | 0            | 100% |
|       | 790       | 66           |      |









Comments

The Calls by Department / Section graph shows the Monthly summary of calls received by the Customer Service Call Centre for the month.

This is intended to demonstrate the call traffic for the month.



Page (78)









Progressive Annual Total Calls Answered by Customer Service\*: <u>43,462</u>

Progressive Total Receipts Processed by Customer Service: <u>49,828</u>

Progressive Total Dollar Value of Receipts Processed: <u>\$54,413,350</u>





Page (79)

The chart above is a summary of the receipting transactions performed by the Customer Service Centre and the total dollar value of receipts by month.

Progressive annual Pathway requests completed as per CS Charter (at LvI 3): 90%

his chart shows a summary of Pathway requests and the respective escalation level the request