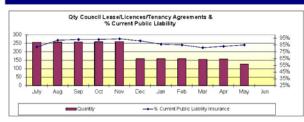

l target is to have 90% of Council's top 100 suppliers covered by formal agreements. To date 95% of Council's top 100 suppliers are under

The top 100 suppliers are the 100 suppliers with the largest reported quarterly. Council expenditure and is reported quarterly.





### Comments

For this month, 89% of supplier invoices were paid within the Supplier's agreed payment terms (Op Target - 90% of Suppliers paid on time). The suppliers paid within terms decreased by 3% this month, however this vest largely attributed to a significant increase in invaces processed (1375 more invoices in comparison to last month) and a large number of oil invoices were processed. The number of suppliers being paid by electronic funds transfer (EFT) is currently at \$7%(target 90%).

### PROPERTY & INSURANCE





### MONTHLY INSURANCE CLAIMS HISTORY

|                                            | MONTHLY INSURANCE CLAIMS HISTORY |              |                     |                 |