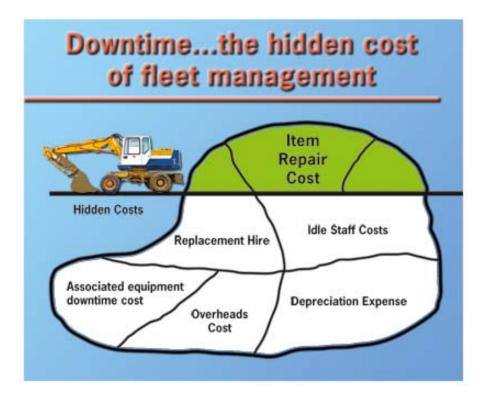

#### 2.4 Managing Downtime Costs and Equipment Failures

Downtime costs refer to all costs associated with a plant or vehicle asset when it is unavailable whilst undergoing repairs or maintenance; other than the actual repair / maintenance cost. Downtime costs are often described as 'iceberg' costs as in most cases they are hidden as depicted below:

Downtime costs are not easily recorded due to the varied ways they are incurred. Fleet Services captures downtime days via work order data in CONQUEST (Council's asset management software database). This data is then reported on utilisation reports as average days per month unavailable and average actions per month. Where plant or vehicles have excessive downtime for its application, investigations are conducted jointly by Fleet Services and the operational area to determine the source of the downtime and remedy actions.