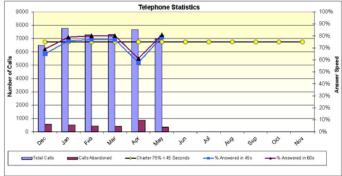

| 5                      | 0      |
| Total       | 601   |          |                 |                        |        |

Clearance Rate

(Closed/Raised x 100)

104%

|       | Service L | evel Targets |      |
|-------|-----------|--------------|------|
| tical | Met       | Missed<br>0  | 100% |
| ligh  | 22        | 6            | 79%  |
| ium   | 150       | 9            | 94%  |
| .ow   | 578       | 51           | 92%  |
| uled  | 31        | 0            | 100% |
| ffort | 9         | 0            | 100% |
|       | 790       | 66           |      |









Comments

The Calls by Department / Section graph shows the Monthly summary of calls received by the Customer Service Call Centre for the month.

This is intended to demonstrate the call traffic for the month.



Page (78)









Progressive Annual Total Calls Answered by Customer Service\*: <u>43,462</u>

Progressive Total Receipts Processed by Customer Service: <u>49,828</u>

Progressive Total Dollar Value of Receipts Processed: <u>\$54,413,350</u>





Page (79)

The chart above is a summary of the receipting transactions performed by the Customer Service Centre and the total dollar value of receipts by month.

Progressive annual Pathway requests completed as per CS Charter (at LvI 3): 90%

his chart shows a summary of Pathway requests and the respective escalation level the request was completed at.

The escalation levels correspond to the following: Level 3 - to the Action Officer Level 2 - to the Responsible Operational Manager and or Coordinator Level 1 - to the Strategic Manager

### Customer Reques