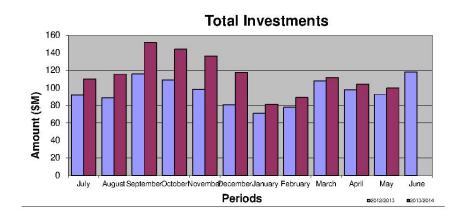

|                    |                       | 200-00-00-00-00-00-00-00-00-00-00-00-00- |             |                               |                     |
| TOTAL INVESTMENTS                           |                    |                       | 99,942,691                               |             |                               |                     |
| TOTAL BORROWINGS                            |                    |                       | 150,939,256                              |             |                               |                     |

Page 1 of 1

# SUMMARY BUDGET MANAGEMENT REPORT FOR THE PERIOD ENDED 31 MAY 2014

**Key Indicator Graphs - May 2014** 

Meeting Date: 24 June 2014

#### KEY INDICATOR GRAPHS - MAY 2014













### 9.4 CORPORATE SERVICES MONTHLY STATISTICAL REPORT FOR THE MONTH OF MAY 2014

File No: 1392

Attachments: 1. Revenue Statistics - May 2014

Workforce & Strategy Statistics - May 2014
 Corporate & Technology Statistics - May

2014

Authorising Officer: Evan Pardon - Chief Executive Officer

Author: Ross Cheesman - General Manager Corporate Services

#### **SUMMARY**

General Manager Corporate Services presenting the monthly statistical report for the month of May 2014.

#### OFFICER'S RECOMMENDATION

THAT the Corporate Services statistical report for May 2014 be "received".

#### **COMMENTARY**

#### FINANCIAL SERVICES

The issue of budget papers on 12 June 2014 sees (subject to adoption) the end of a major project for the team. Focus will now shift to the end of financial year and