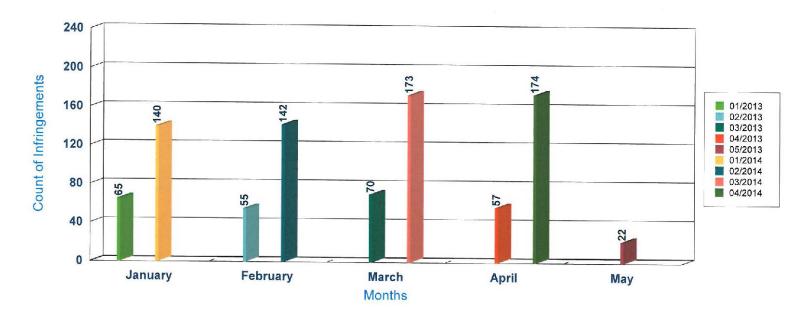

#### **Complaints and Enquiries from Council's Customer Request System**

The following table and associated graph were developed from information sourced from Council's customer request system, and provide a précis for the requests received and actioned:

#### **Vector Complaints and Enquiries by Location**

|          | Rockhampton | Gracemere | Mount Morgan | Bouldercombe |
|----------|-------------|-----------|--------------|--------------|
| Mosquito | 132         | 4         | 8            | 3            |
| Vermin   | 5           | 0         | 1            | 0            |
| Other    | 0           | 2         | 0            | 0            |
| Total    | 137         | 6         | 9            | 3            |