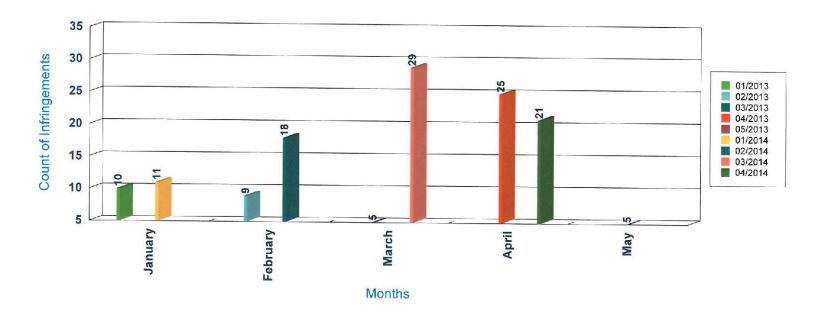

#### **Complaints and Enquiries from Council's Customer Request System**

The following table and associated graph were developed from information sourced from Council's customer request system.

#### Pest Complaints and Enquiries by Location

|                                            | Rockhampton | Gracemere | Mt<br>Morgan | Alton<br>Downs | Gogango | Bajool |
|--------------------------------------------|-------------|-----------|--------------|----------------|---------|--------|
| Parthenium                                 |             |           | 1            |                |         |        |
| Lantana                                    |             |           | 1            |                |         |        |
| Leucaena                                   | 2           |           |              |                |         |        |
| Giant Rat's Tail<br>Grass                  |             |           |              |                |         |        |
| Rubber Vine                                |             |           |              |                |         |        |
| Other Pest Plant<br>Species*               |             |           |              |                |         |        |
| Non-Declared<br>Class 2 Plant<br>Species** |             |           |              |                |         |        |
| Spray Trailer Hire                         |             |           | 2            |                |         |        |
| Other Pest Plant Requests***               |             |           |              |                |         |        |
| Wild Dog/Dingo                             | 1           |           |              |                |         |        |
| Fox                                        | 1           |           |              |                |         |        |
| Deer                                       |             |           |              |                |         |        |
| Rabbit                                     |             |           |              |                |         |        |
| Feral Cat                                  | 5           | 1         |              |                |         |        |
| Non-Declared<br>Animal<br>Species****      |             |           |              |                |         |        |
| TOTAL                                      | 9           | 1         | 4            | 0              | 0       | 0      |