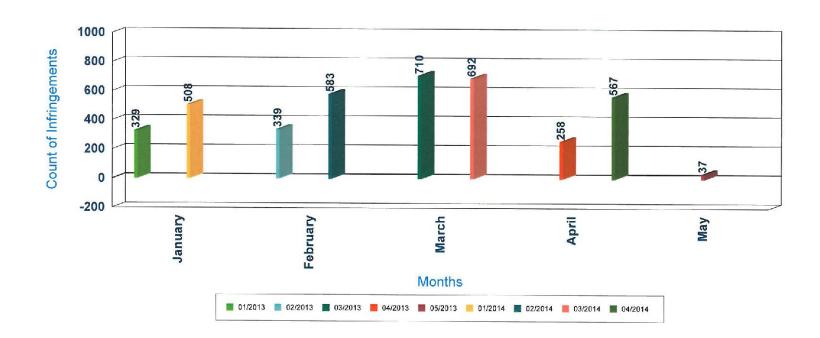

#### **Complaints and Enquiries from Council's Customer Request System**

The following table and associated graph were developed from information sourced from Council's customer request system, and provide a précis for the requests received and actioned:

#### **Vector Complaints and Enquiries by Location**

|          | Rockhampton | Gracemere | Mount Morgan | Bouldercombe |
|----------|-------------|-----------|--------------|--------------|
| Mosquito | 132         | 4         | 8            | 3            |
| Vermin   | 5           | 0         | 1            | 0            |
| Other    | 0           | 2         | 0            | 0            |
| Total    | 137         | 6         | 9            | 3            |