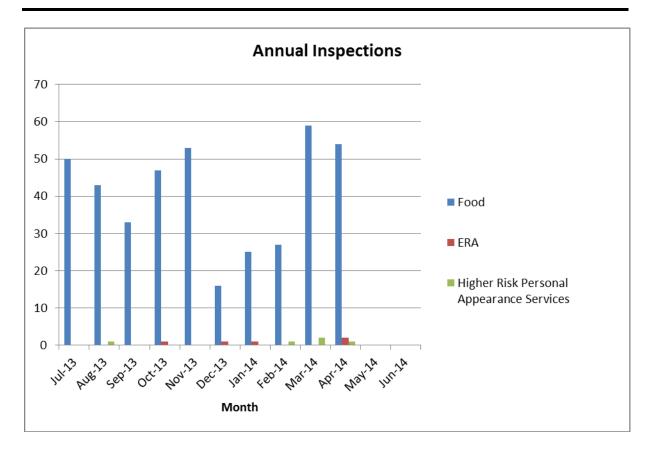

**Annual Inspections Undertaken** 

| Business Type                               | Annual Inspections | Per Centum Of Businesses<br>Inspected |
|---------------------------------------------|--------------------|---------------------------------------|
| Food Business                               | 51                 | 11                                    |
| Higher Risk Personal<br>Appearance Services | 1                  | 9                                     |
| Environmentally Relevant Activity           | 1                  | 9                                     |