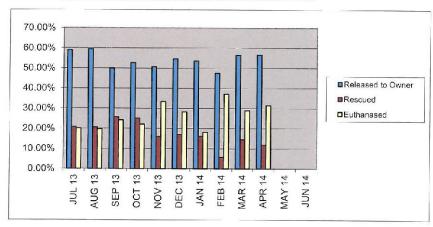

## Monthly Count of Animals at the Pound April 2014

| State | us                              | Cour                | nt                |
|-------|---------------------------------|---------------------|-------------------|
| C- T  | aken by Capricorn Animal Aide   | 1                   | 4                 |
| EB -  | Euthanased (Blood Donor)        |                     | 1                 |
| EA -  | Euthanased (Aggressive)         |                     | 2                 |
| ED -  | Euthanased (Diseased)           |                     | 2                 |
| EO -  | Euthanased (other)              | 9                   | 4                 |
| EOR   | R- Euthanased (Owner's Request) |                     | 3                 |
| 0- R  | Released to Owner               | 8                   | 5                 |
| R- Ta | aken by RSPCA                   | 1                   | 5                 |
| I- Im | pounded                         | 1                   | 6                 |
| S- Se | old to New Owner                |                     | 4                 |
| F- Ta | aken by Fresh Start             |                     | 2                 |
|       |                                 | Total for Apr-14 23 | <del>=</del><br>8 |

## Monthly Count of Animals at the Pound April 2014

| Status                            |                  | Count |
|-----------------------------------|------------------|-------|
| C- Taken by Capricorn Animal Aide |                  | 14    |
| Dog                               |                  | 13    |
| Cat                               |                  | 1     |
| EB - Euthanased (Blood Donor)     |                  | 1     |
| Dog                               |                  | 1     |
| EA - Euthanased (Aggressive)      |                  | 2     |
| Cat                               |                  | 2     |
|                                   |                  | _     |
|                                   |                  | 2     |
| Dog                               |                  | 1     |
| Cat                               |                  | 1     |
| EO - Euthanased (other)           |                  | 94    |
| Dog                               |                  | 45    |
| Cat                               |                  | 49    |
| EOR- Euthanased (Owner's Request) |                  | 3     |
| Dog                               |                  | 2     |
| Cat                               |                  | 1     |
| O- Released to Owner              |                  | 85    |
| Dog                               |                  | 82    |
| Cat                               |                  | 3     |
| R- Taken by RSPCA                 |                  | 15    |
| Dog                               |                  | 2     |
| Cat                               |                  | 13    |
| - Impounded                       |                  | 16    |
| Dog                               |                  | 10    |
| Cat                               |                  | 6     |
|                                   |                  |       |
| S- Sold to New Owner              |                  | 4     |
| Dog                               |                  | 4     |
| F- Taken by Fresh Start           |                  | 2     |
| Dog                               |                  | 2     |
|                                   | Total for Apr-14 | 238   |
|                                   | Total for Apr-14 | 238   |

## Monthly Count of Animals that Cannot be Re-homed (euthanised) April 2014

| Status                            | Count            |  |
|-----------------------------------|------------------|--|
| EB - Euthanased (Blood Donor)     | 1                |  |
| EA - Euthanased (Aggressive)      | 2                |  |
| ED - Euthanased (Diseased)        | 2                |  |
| EO - Euthanased (other)           | 94               |  |
| EOR- Euthanased (Owner's Request) | 3                |  |
|                                   | Total for Apr-14 |  |