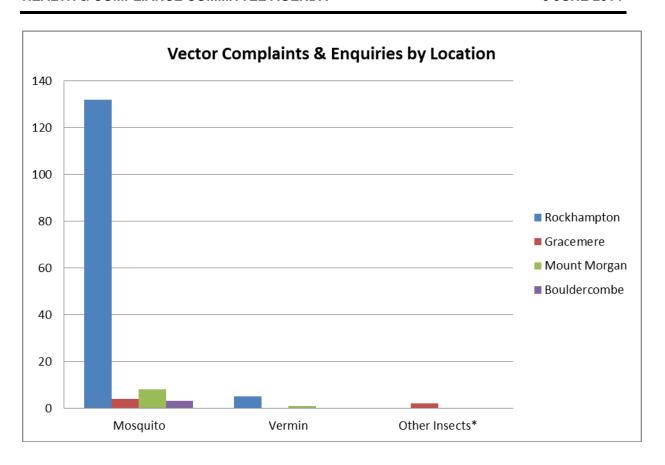

#### **Complaints and Enquiries from Council's Customer Request System**

The following table and associated graph were developed from information sourced from Council's customer request system, and provide a précis for the requests received and actioned:

#### **Vector Complaints and Enquiries by Location**

|          | Rockhampton | Gracemere | Mount Morgan | Bouldercombe |
|----------|-------------|-----------|--------------|--------------|
| Mosquito | 132         | 4         | 8            | 3            |
| Vermin   | 5           | 0         | 1            | 0            |
| Other    | 0           | 2         | 0            | 0            |
| Total    | 137         | 6         | 9            | 3            |