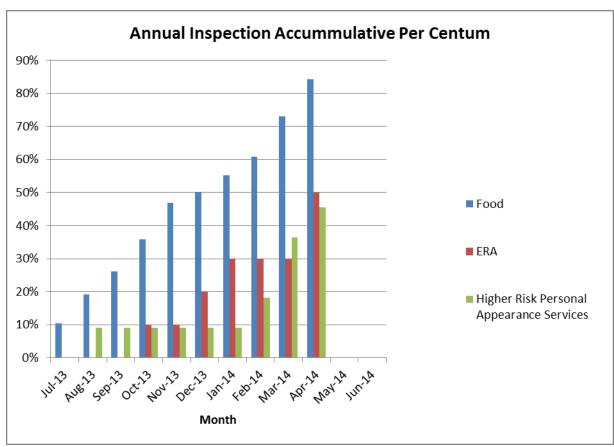

**Annual Inspections Undertaken** 

| Business Type                               | Annual Inspections | Per Centum Of Businesses<br>Inspected |
|---------------------------------------------|--------------------|---------------------------------------|
| Food Business                               | 51                 | 11                                    |
| Higher Risk Personal<br>Appearance Services | 1                  | 9                                     |
| Environmentally Relevant Activity           | 1                  | 9                                     |