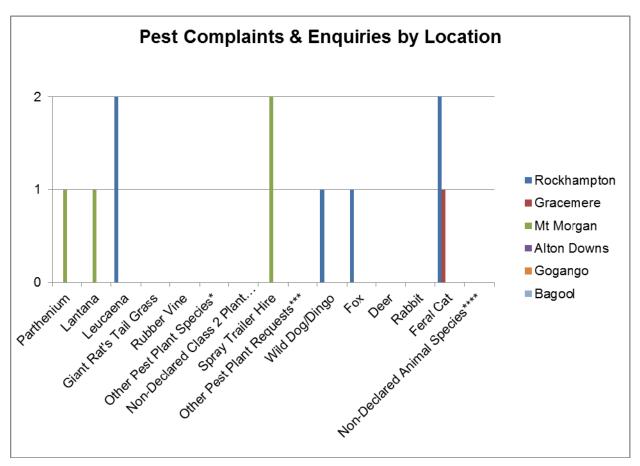

#### **Complaints and Enquiries from Council's Customer Request System**

The following table and associated graph were developed from information sourced from Council's customer request system.

#### Pest Complaints and Enquiries by Location

|                                            | Rockhampton | Gracemere | Mt<br>Morgan | Alton<br>Downs | Gogango | Bajool |
|--------------------------------------------|-------------|-----------|--------------|----------------|---------|--------|
| Parthenium                                 |             |           | 1            |                |         |        |
| Lantana                                    |             |           | 1            |                |         |        |
| Leucaena                                   | 2           |           |              |                |         |        |
| Giant Rat's Tail<br>Grass                  |             |           |              |                |         |        |
| Rubber Vine                                |             |           |              |                |         |        |
| Other Pest Plant<br>Species*               |             |           |              |                |         |        |
| Non-Declared<br>Class 2 Plant<br>Species** |             |           |              |                |         |        |
| Spray Trailer Hire                         |             |           | 2            |                |         |        |
| Other Pest Plant Requests***               |             |           |              |                |         |        |
| Wild Dog/Dingo                             | 1           |           |              |                |         |        |
| Fox                                        | 1           |           |              |                |         |        |
| Deer                                       |             |           |              |                |         |        |
| Rabbit                                     |             |           |              |                |         |        |
| Feral Cat                                  | 5           | 1         |              |                |         |        |
| Non-Declared<br>Animal<br>Species****      |             |           |              |                |         |        |
| TOTAL                                      | 9           | 1         | 4            | 0              | 0       | 0      |