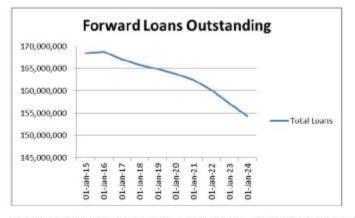

*

The Capital program is funded from a mix of Depreciation funds, Grants, Subsidies and Developer Contributions, key property sales and New loans.

### Loans Outstanding

As Council moves to a stronger surplus in future years, the Long Term Financial Plan sees debt reducing.

| New Loans included in the 14/15 Budget amount to      | \$24.2 million |
|-------------------------------------------------------|----------------|
| Repayment of outstanding loans in the 14/15 Budget is | \$13.2 million |
| Total Net Increase in Loans for 14/15                 | \$11 million * |

\*It should be noted that both 9.7 million of Loans (and associated projects) was deferred from the 13/14 Budget. The normalised increase in loans is 1.3million.

The forecast debt balances are shown in the chart below:



The full details on budgeted loans being drawn and paid is shown in Council's borrowings policy.

# 2014/2015 Budget Report

# Key Sustainability Indicators

All sustainability indicators are within healthy ranges as provided by the Department of Local Government with the exception of the Net Financial Assets/Liabilities. The use of financial ratios should be considered as whole and not necessarily in isolation. When read in conjunction with both the interest coverage ratio and debt service cover ratio, the current level of debt can be maintained and Council's financial position is healthy. Despite this Council has however chosen to reduce debt in the longer term to allow future generations more flexibility in this regard. Council's forward sustainability ratios can be found on Page 19 o