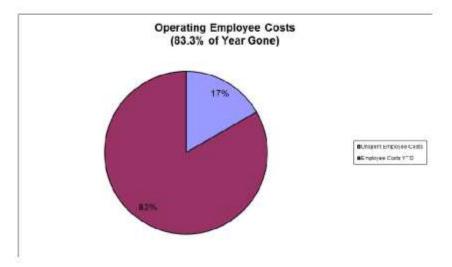

el Capital Income                        | (26,611,595)                            | (16,296,927)                | (20,066,513)                            | 793                             |
| Folei Capital Expenditure                   | 104.965 100                             | 102,875,785                 | 99,500,010                              | 9.79                            |
| Net Capital Positian                        | 75.155.505                              | 75,502,890                  | 76,633,806                              | 1031                            |
|                                             |                                         |                             |                                         |                                 |

TOTAL BORROWINGS





#20120013 #S0135014

# **Rockhampton Regional Council** Commentary of Financial Position 13/14 **Operating Materials & Plant** (83.3% of Year Gone) 35% CUNISON Molecus & Plant Materiale & Plant Y\*\*D **Total Investments** 160 140 120 100 Amount (\$M) 80 60 40 20 0 July AugustSeptembeOctoberNovembeBecembeclasuary February March April Mag ,kine Periods

Commentary of Financial Position 13/14







### 2014/2015 Budget Report

# 2014/15 Budget Report

The 14/15 Budget is the inaugural budget of the new look Rockhampton Regional Council, that is, without any operations of the de-amalgamated Livingstone Shire Council.

In the planning for de-amalgamation, there were many tough decisions and organisational changes that had to be made to ensure a sustainable path forward. The changes have all