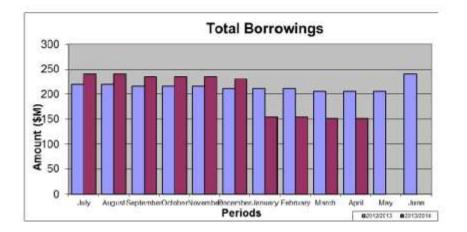

tal Positian                        | 75.155.505                              | 75,502,890                  | 76,633,806                              | 1031                            |
|                                             |                                         |                             |                                         |                                 |

TOTAL BORROWINGS





#20120013 #S0135014

# **Rockhampton Regional Council** Commentary of Financial Position 13/14 **Operating Materials & Plant** (83.3% of Year Gone) 35% CUNISON Molecus & Plant Materiale & Plant Y\*\*D **Total Investments** 160 140 120 100 Amount (\$M) 80 60 40 20 0 July AugustSeptembeOctoberNovembeBecembeclasuary February March April Mag ,kine Periods

Commentary of Financial Position 13/14







### 2014/2015 Budget Report

# 2014/15 Budget Report

The 14/15 Budget is the inaugural budget of the new look Rockhampton Regional Council, that is, without any operations of the de-amalgamated Livingstone Shire Council.

In the planning for de-amalgamation, there were many tough decisions and organisational changes that had to be made to ensure a sustainable path forward. The changes have allowed the 14/15 Budget some freedom to improve the lifestyle aspects of our community.

The Rockhampton Region is a great place to live and this budget continues to invest in key infrastructure to ensure the future growth. This budget includes many small wins that will make a big difference as well as allowing our community to have little bit of fun in enjoying the advantages of our region and c