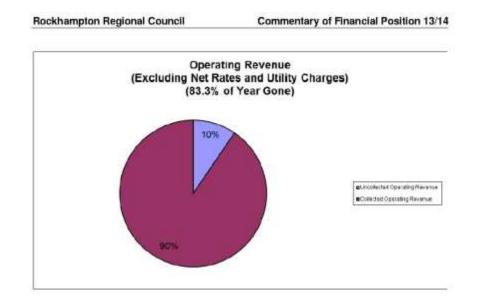

otel Capital Income                        | (26,611,595)                            | (16,296,927)                | (20,066,513)                            | 793                             |
| Folei Capital Expenditure                   | 104.965 100                             | 102,875,785                 | 99,500,010                              | 9.79                            |
| Net Capital Positian                        | 75.155.505                              | 75,502,890                  | 76,633,806                              | 1031                            |
|                                             |                                         |                             |                                         |                                 |

TOTAL BORROWINGS





#20120013 #S0135014

# **Rockhampton Regional Council** Commentary of Financial Position 13/14 **Operating Materials & Plant** (83.3% of Year Gone) 35% CUNISON Molecus & Plant Materiale & Plant Y\*\*D **Total Investments** 160 140 120 100 Amount (\$M) 80 60 40 20 0 July AugustSeptembeOctoberNovembeBecembeclasuary February March April Mag ,kine Periods

Commentary of Financial Position 13/14







### 2014/2015 Budget Report

# 2014/15 Budget Report

The 14/15 Budget is the inaugural budget of the new look Rockhampton Regional Council, that is, without any operations of the de-amalgamated Livingstone Shire Council.

In the planning for de-amalgamation, there were many tough decisions and organisational changes that had to be made to ensure a sustainable path forward. The changes have a