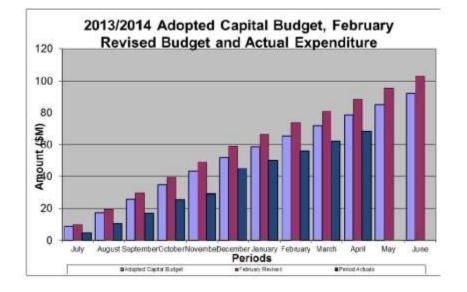

l Positian                        | 75.155.505                              | 75,502,890                  | 76,633,806                              | 1031                            |
|                                             |                                         |                             |                                         |                                 |

TOTAL BORROWINGS





#20120013 #S0135014

# **Rockhampton Regional Council** Commentary of Financial Position 13/14 **Operating Materials & Plant** (83.3% of Year Gone) 35% CUNISON Molecus & Plant Materiale & Plant Y\*\*D **Total Investments** 160 140 120 100 Amount (\$M) 80 60 40 20 0 July AugustSeptembeOctoberNovembeBecembeclasuary February March April Mag ,kine Periods

Commentary of Financial Position 13/14







### 2014/2015 Budget Report

# 2014/15 Budget Report

The 14/15 Budget is the inaugural budget of the new look Rockhampton Regional Council, that is, without any operations of the de-amalgamated Livingstone Shire Council.

In the planning for de-amalgamation, there were many tough decisions and organisational changes that had to be made to ensure a sustainable path forward. The changes have allowed the 14/15 Budget some freedom to improve the lifestyle aspects of our community.

The Rockhampton Region is a great place to live and this budget continues to invest in key infrastructure to ensure the future growth. This budget includes many small wins that will make a big difference as well as allowing our community to have little bit of fun in enjoying the advantages of our region and cli