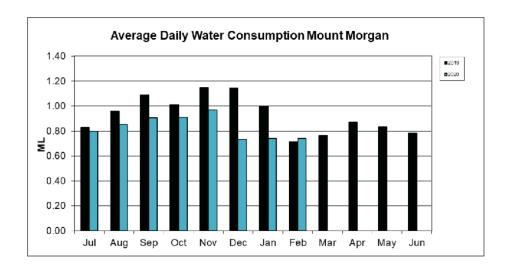

The gradual decrease in the No. 7 Dam storage level from 25% to 10% over the last 12 months was due to the receipt of only periodic rainfall and the great water conservation efforts of the Mount Morgan community throughout this period. The current La Nina event has not delivered significant summer rainfall to create streamflows to fill the No. 7 Dam. It is therefore appropriate that Level 6 Water Restrictions are implemented to help limit water usage and conserve the remaining raw water supply. A description of the restriction measures for water use at each of the restriction levels is provided in the attached document. Given that the average daily water usage over the last three months (see

Attachment 1) already meets the demand target of 0.8 ML/d for Level 6 it is considered appropriate to keep the current Level 5 provision in place for watering of Private Gardens (see Attachment 2) on the proviso that the 0.8 ML/d target continues to be met.

# Mount Morgan Average Daily Water Use

Meeting Date: 9 March 2021

**Attachment No: 1** 