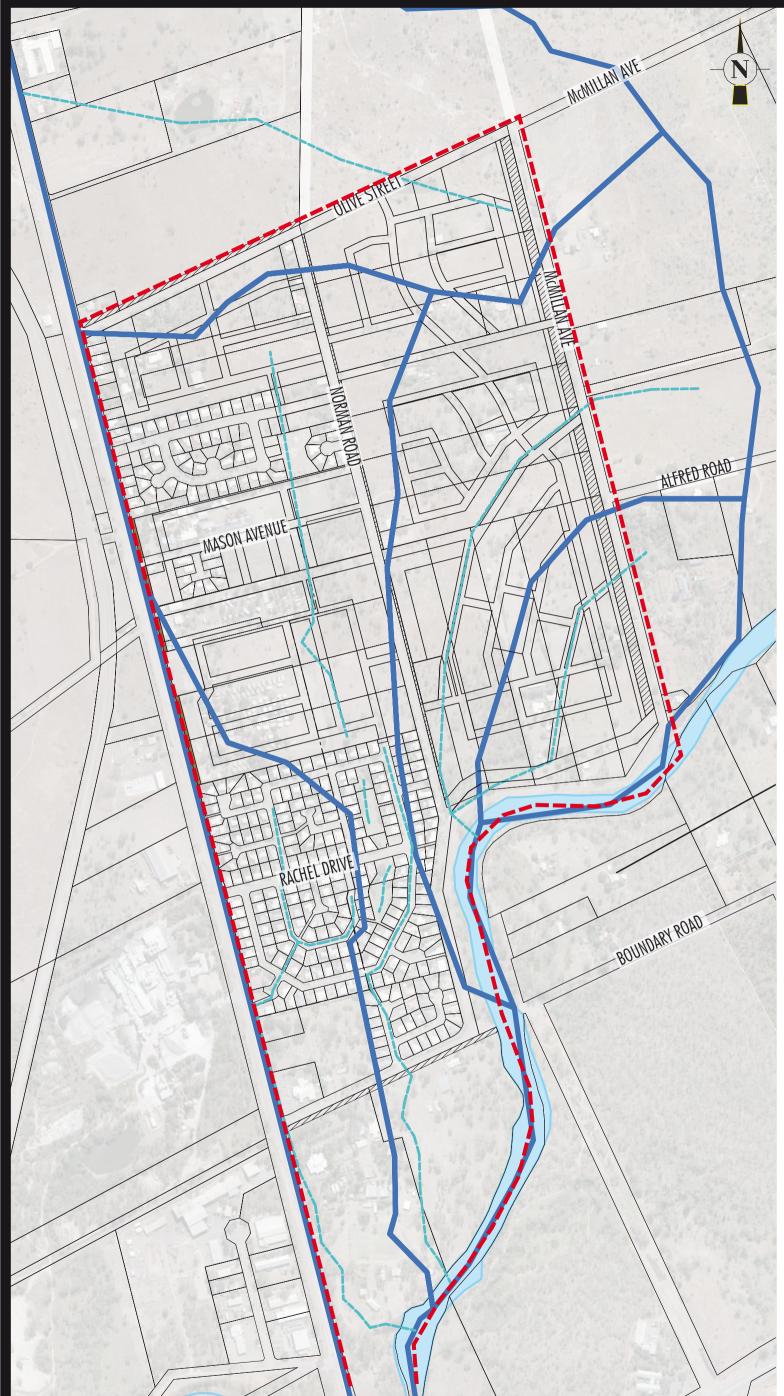

# LEGEND:

## Area 1 Boundary (Subject Site)

- Area 1 Sub Catchments
- Storm Water Flow Lines

### PLAN NOTES:

- 1. Works to be undertaken outside of 'Area 1' (i.e. 'Area 2') will be subject to further investigation and community consultation as part
- of the master planning process for Northeast Parkhurst ('Area 2'). 2. It is noted that this plan is not dimensioned or to scale. 3. Plan in accordance with Rockhampton Regional Council Planning Scheme

# NORTHEAST PARKHURST MASTER PLAN (AREA 1) STORM WATER DRAINAGE PATTERNS

WOLTER consulting group