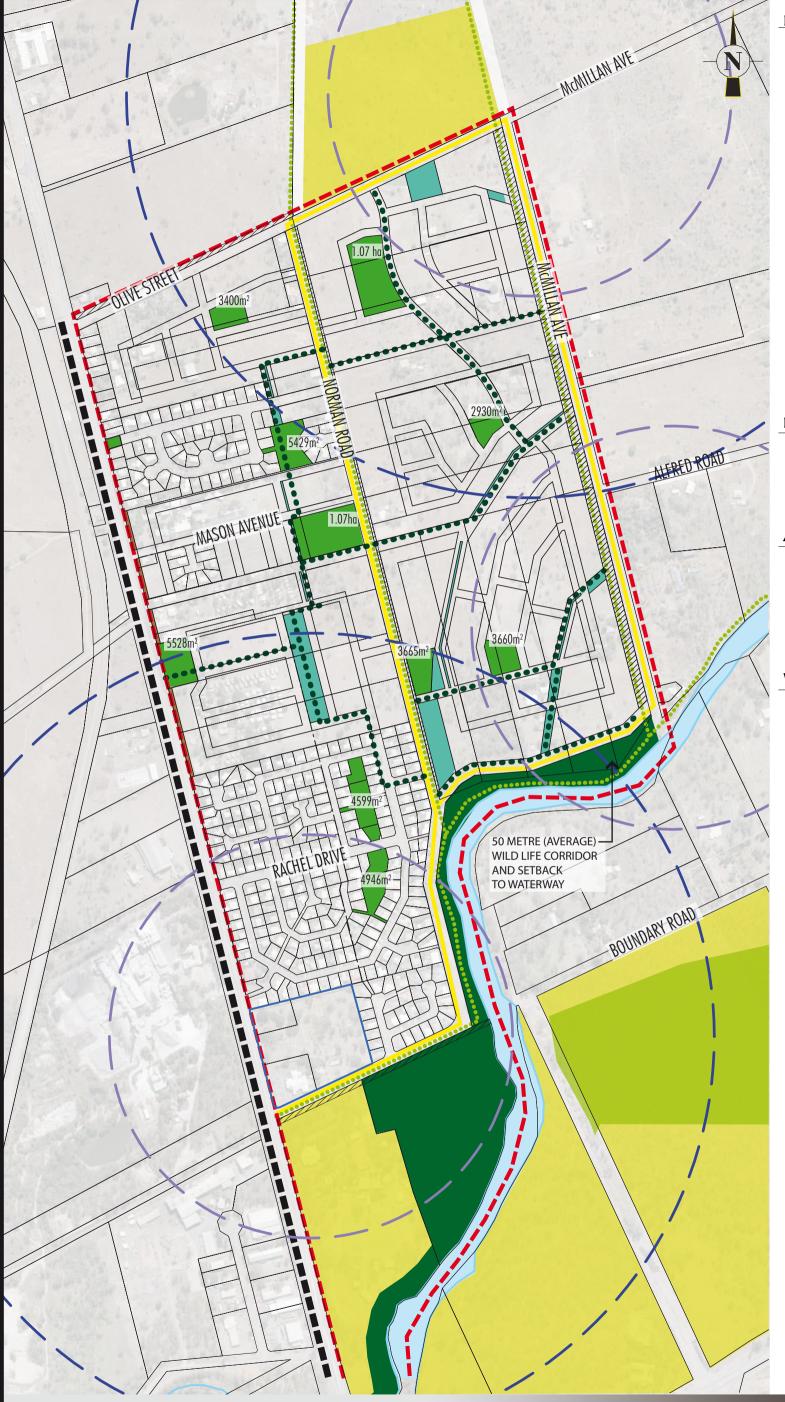

## **WSUD IMAGES**

NORTHEAST PARKHURST MASTER PLAN (AREA 1)

REFERENCE C1441-U04-G APRIL 2010