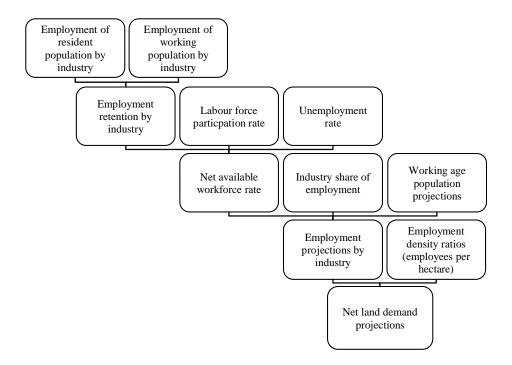

▶ The net available workforce rate, which is derived using:

- Employment retention (or jobs balance) rates by industry sector (resident population employment by industry divided by working population by industry);
- Labour force participation and unemployment rates;
- Industry share of employment for relevant sectors; and
- Working age (persons aged 15 to 64 years) population projections.

Net land demand (or allotment demand) is derived by applying employment density ratios (employees per hectare) for each industry sector to the employment projections.

**Figure E-3** below is a flowchart of the process of calculating employment and net land demand projections. Details of assumptions are provided in section 6 of this report.

Figure E-3 Methodology for Preparing Employment and Net Land Demand Projections

Detailed employment projections and supported assumption are provided in section 6 and Appendices C and D of this report. For statistical reasons, projections are reported based on planning areas boundaries.