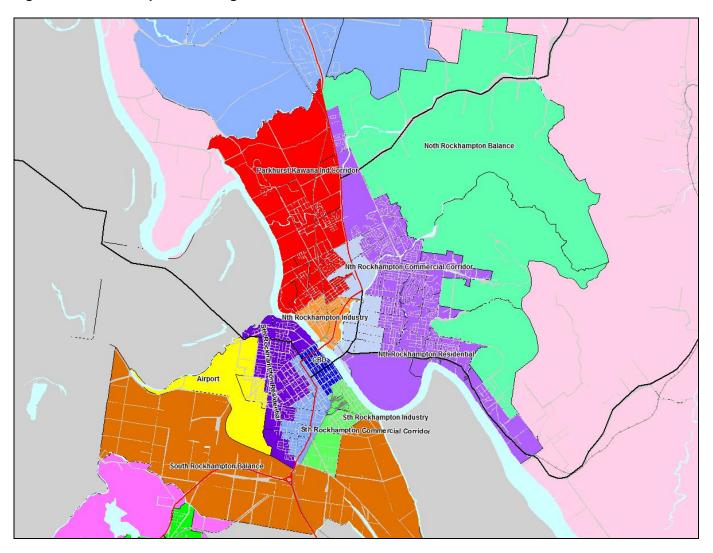

The sub areas within each planning area are as follows:

- Fitzroy planning area:
  - Gracemere;
  - Stanwell Industrial Corridor; and
  - Fitzroy Rural;
- Livingstone planning area:
  - Emu Park and Surrounds;
  - Kinka Beach and Surrounds;
  - Livingstone Rural Balance;
  - The Caves/Rockyview; and
  - Yeppoon and Surrounds;
- Mount Morgan planning area:
  - Mount Morgan Township; and
  - Mount Morgan Rural;
- Rockhampton planning area:
  - Airport;
  - CBD;
  - North Rockhampton Balance;
  - North Rockhampton Commercial Corridor;
  - North Rockhampton Industrial;
  - North Rockhampton Residential;
  - Parkhurst- Kawana Industrial Corridor;
  - South Rockhampton Industrial;
  - South Rockhampton Balance;
  - South Rockhampton Commercial Corridor; and

South Rockhampton Residential.

Figure E-1 outlines the geographic boundaries of the sub areas identified within Rockhampton Regional Council. Figure E-2 provides a detailed map of the geographic boundaries of the sub areas within Rockhampton planning area.

Figure E-1 Rockhampton Regional Council Sub Areas

Noth Rockhampton Balance

Inth Rockhampton Commercial Corridor.

Inth Rockhampton Industry

Still Rockhampton Industry

Figure E-2 Rockhampton Planning Area Sub Areas