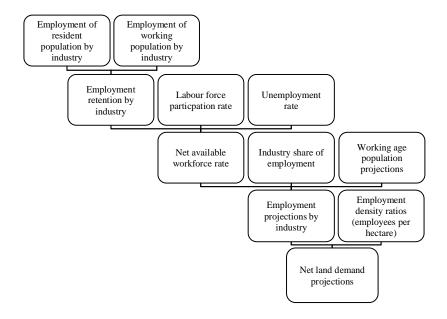

Net land demand (or allotment demand) is derived by applying employment density ratios (employees per hectare) for each industry sector to the employment projections.

**Figure E-3** below is a flowchart of the process of calculating employment and net land demand projections. Details of assumptions are provided in section 6 of this report.

Figure E-3 Methodology for Preparing Employment and Net Land Demand Projections

Detailed employment projections and supported assumption are provided in section 6 and Appendices C and D of this report. For statistical reasons, projections are reported based on planning areas boundaries.