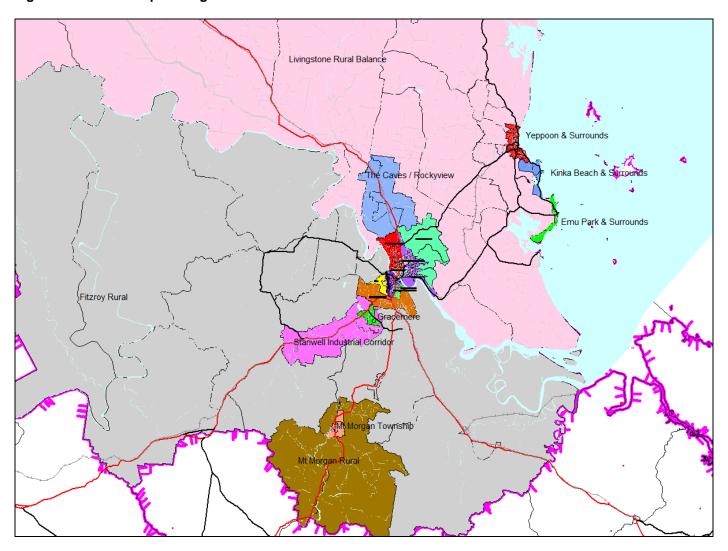

#### **Rockhampton Region Planning Sub Areas**

A total of 21 sub areas were defined within Rockhampton Regional Council based on existing and planned activity within Rockhampton Regional Council and its component planning areas. The sub areas were defined based on Census collection district boundaries, the smallest geographic area defined in the Australian Standard Geographical Classification. The definition of these sub areas were agreed to by Rockhampton Regional Council.

The sub areas within each planning area are as follows:

- Fitzroy planning area:
  - Gracemere;
  - Stanwell Industrial Corridor; and
  - Fitzroy Rural;
- Livingstone planning area:
  - Emu Park and Surrounds;
  - Kinka Beach and Surrounds;
  - Livingstone Rural Balance;
  - The Caves/Rockyview; and
  - Yeppoon and Surrounds;
- Mount Morgan planning area:
  - Mount Morgan Township; and
  - Mount Morgan Rural;
- Rockhampton planning area:
  - Airport;
  - CBD;
  - North Rockhampton Balance;
  - North Rockhampton Commercial Corridor;
  - North Rockhampton Industrial;
  - North Rockhampton Residential;
  - Parkhurst- Kawana Industrial Corridor;
  - South Rockhampton Industrial;
  - South Rockhampton Balance;
  - South Rockhampton Commercial Corridor; and

South Rockhampton Residential.

Figure E-1 outlines the geographic boundaries of the sub areas identified within Rockhampton Regional Council. Figure E-2 provides a detailed map of the geographic boundaries of the sub areas within Rockhampton planning area.

Figure E-1 Rockhampton Regional Council Sub Areas

Noth Rockhampton Balance

Inth Rockhampton Commercial Corridor.

Inth Rockhampton Industry

Still Rockhampton Industry

Figure E-2 Rockhampton Planning Area Sub Areas