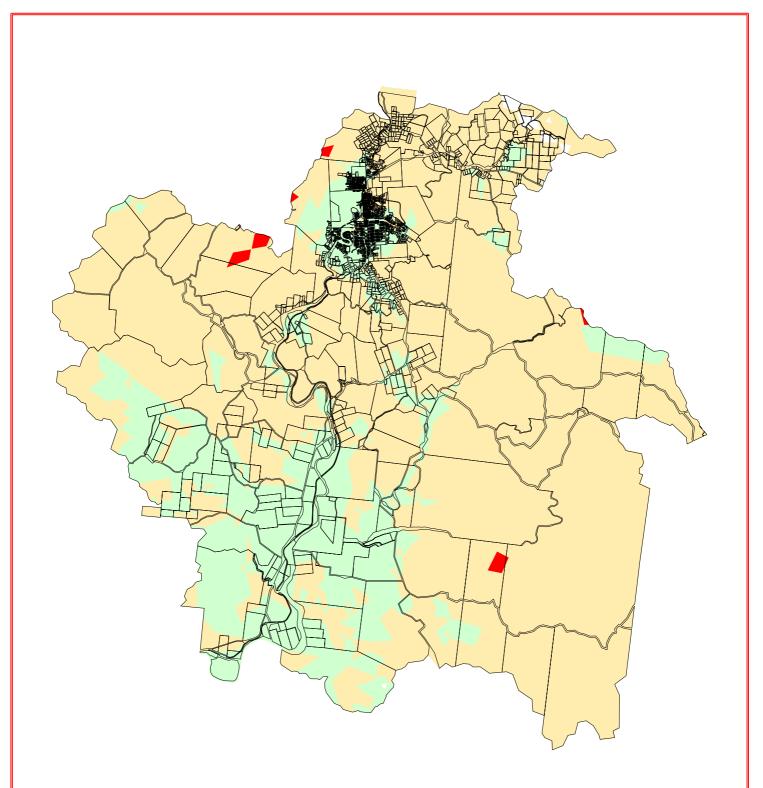

## Bush Fire Prone Area Legend

The data from which this overlay was constructed was supplied by an external agency. The data may belong to a dynamic system and accordingly may change with the passage of time. The data was supplied by the Queensland Fire and Rescue Authority on 3/11/2003.

Users of the overlay information are advised to check with the source agency as to the currency of the information.

Bushfire Risk Analysis data was supplied by the Rural Fire Service division of Queensland Fire & Rescue Service. This data is to be used as a guide only for planning purposes. While every care is taken to ensure the accuracy of this data, the Department of Emergency Services makes no representations or warranties about it's accuracy, reliability, completeness or suitability and disclaims all responsibility and liability.