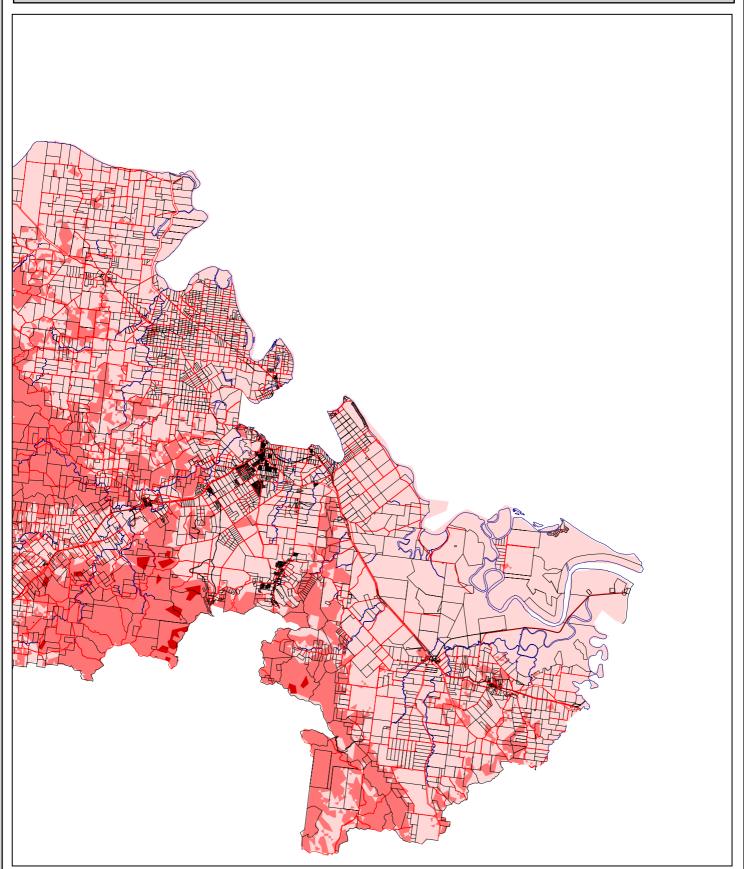

## **Fitzroy Shire Council**

**Map - B9** 

**Bushfire Prone Land Overlay** 

**Shire - East** 

## **LEGEND**

Low Fire Risk

Medium Fire Risk

High Fire Risk