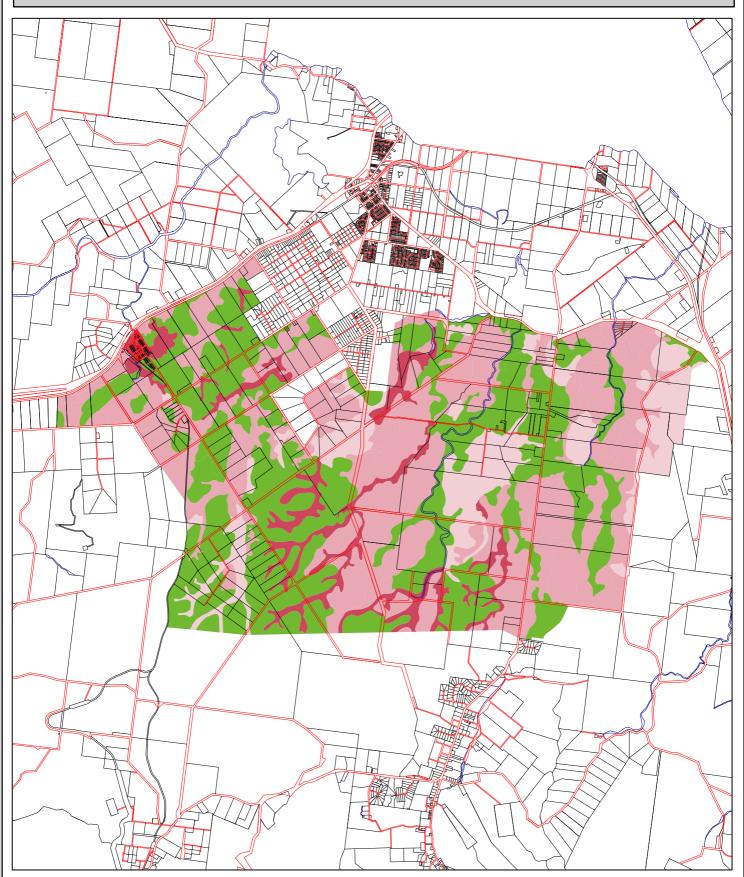

## **Fitzroy Shire Council**

**Map - B3** 

Agricultural Land Class Overlay

**Gavial Gracemere Area** 