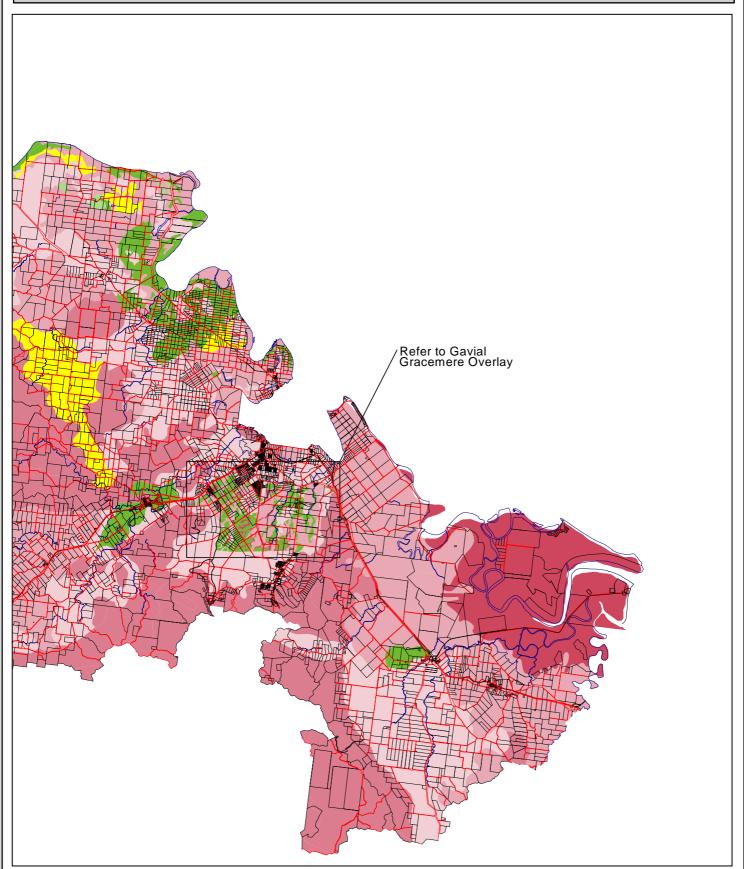

## **Fitzroy Shire Council**

**Map - B2** 

Agricultural Land Class Overlay

**Shire - East** 