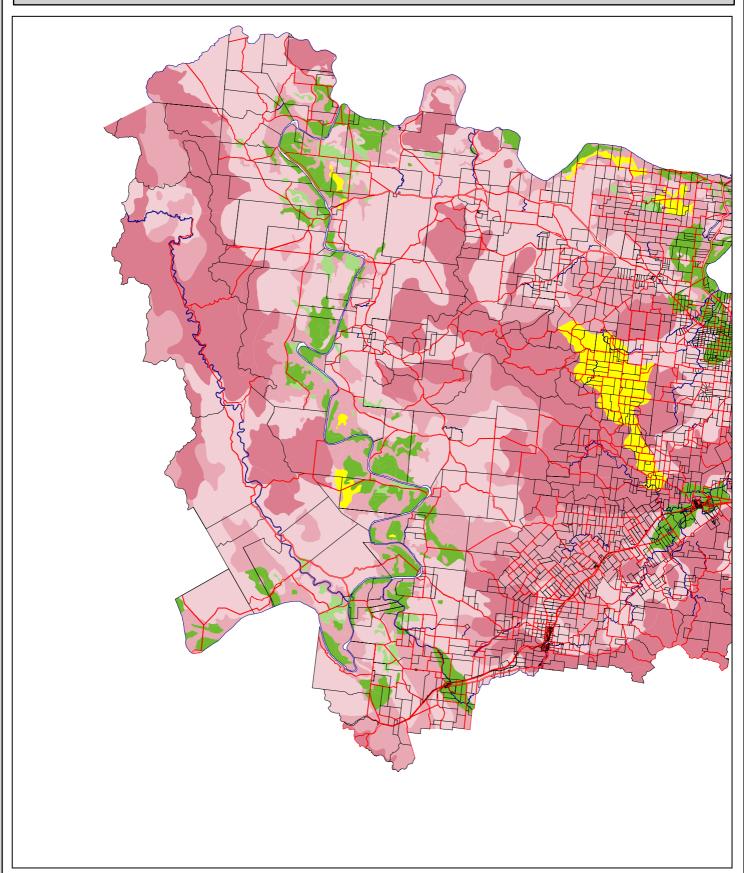

## **Fitzroy Shire Council**

**Map - B1** 

Agricultural Land Class Overlay

**Shire - West** 