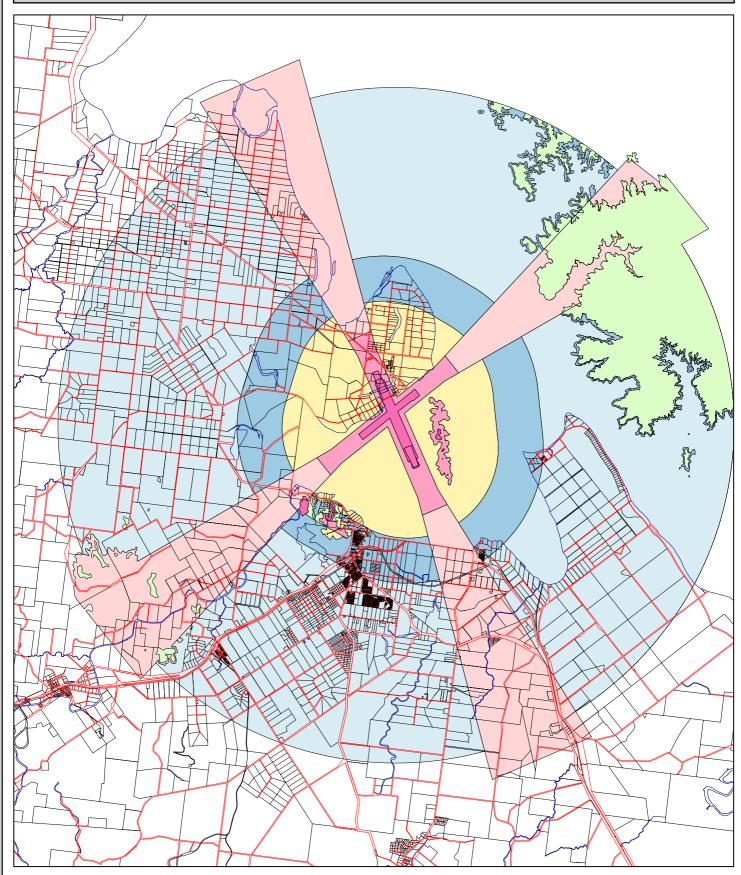

## **Map - B17**

Airport Obstacle Limitations Overlay

## LEGEND

All new buildings advise airport managent No building over 8m above ground level No building over 10m above ground level No building over 15m above ground level No building over 20m above ground level No building over 30m above ground level No building over 45m above ground level