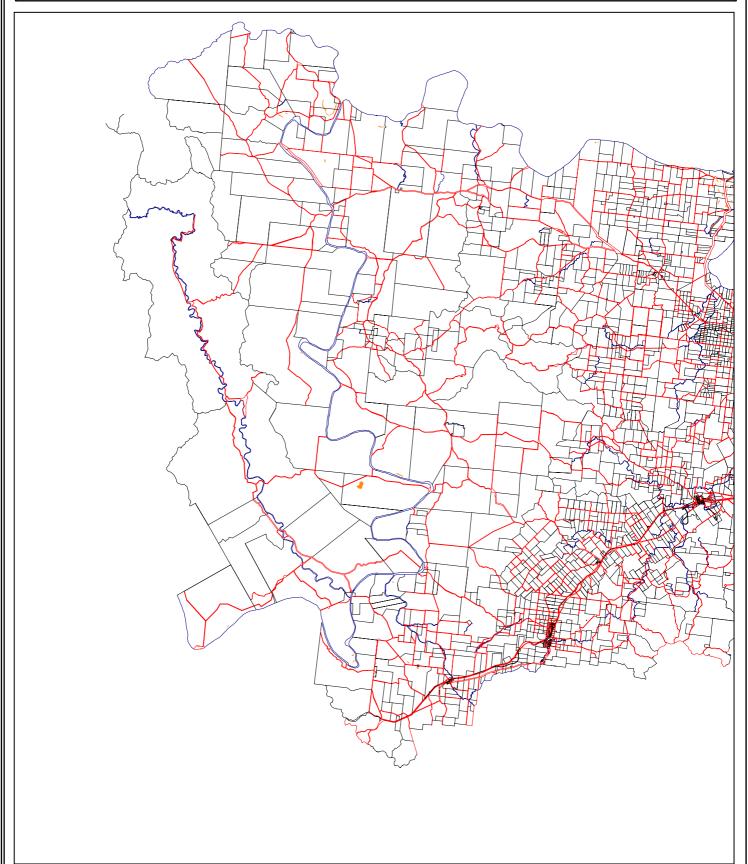

## **Fitzroy Shire Council**

**Map - B14** 

Inland Wetlands Overlay

**Shire - West** 

## **LEGEND**

Inland Wetlands

## Based on Cadastral Data provided with permission of the Dept of Natural Resources (Current 11/2003)

While every care is taken to ensure the accuracy of this data, the Department of Natural Resources and Mines makes no representations or warranties about its accuracy, reliability, completeness or suitability for any particular purpose and disclaims all responsibility and all liability (including without limitation, liability in negligence) for all expenses, losses, damages (including indirect or consequential damage) and costs which might be incurred as a result of the data being inaccurate or incomplete in any way and for any reason.

© The State of Queensland (Department of Natural Resources) 2003