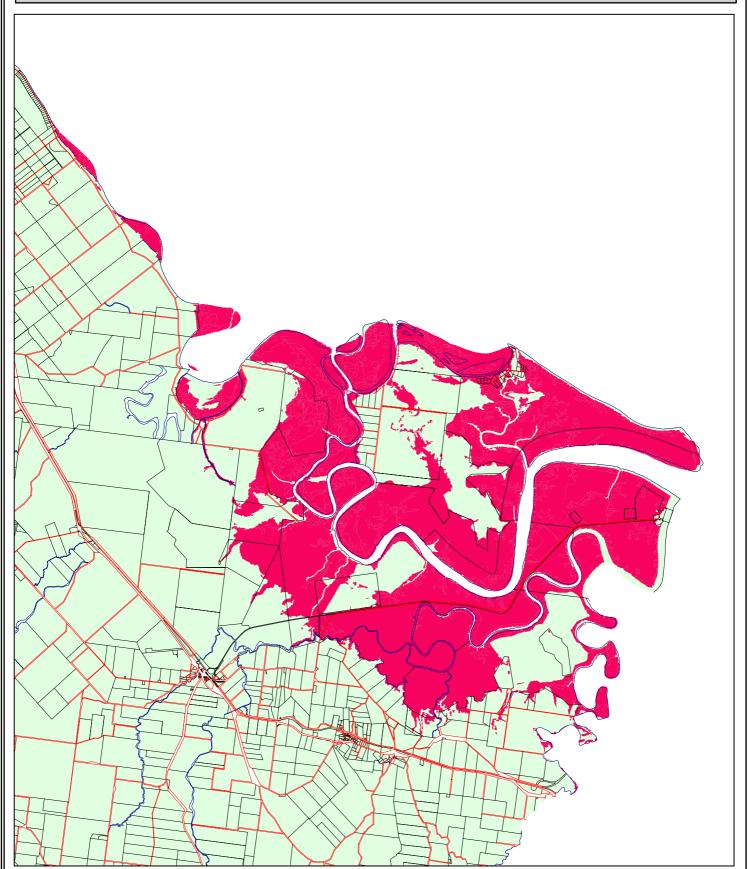

## **Fitzroy Shire Council**

**Map – B13** 

Marine Wetlands Overlay

## **LEGEND**

Marine Wetlands