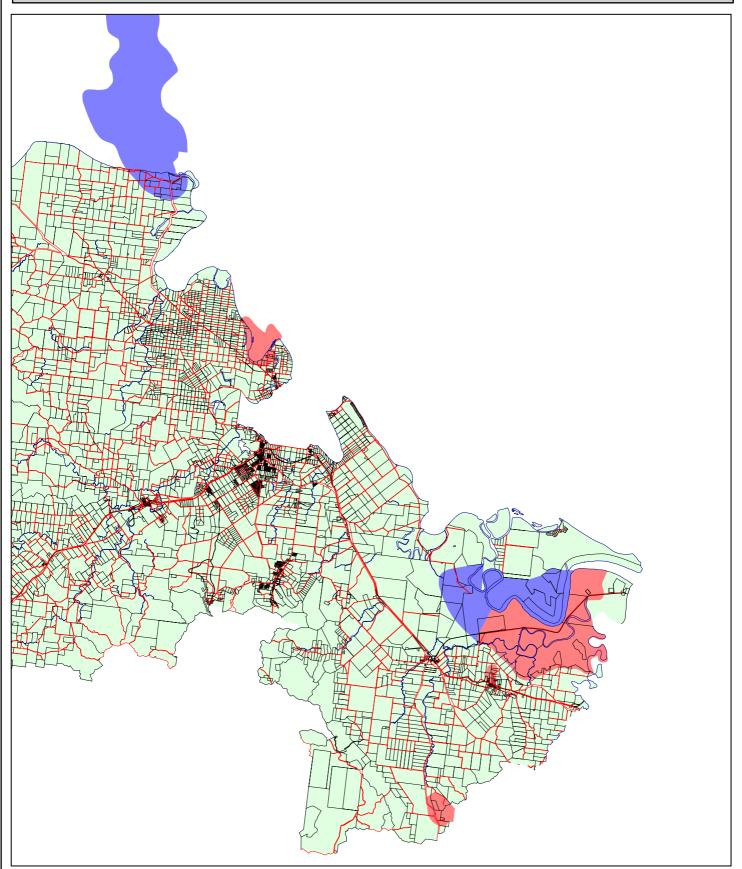

## **Fitzroy Shire Council**

**Map - B12** 

**Key Resource Areas Overlay** 

**Shire - East** 

## **LEGEND**

Key Resource Area

Potential Resource Area