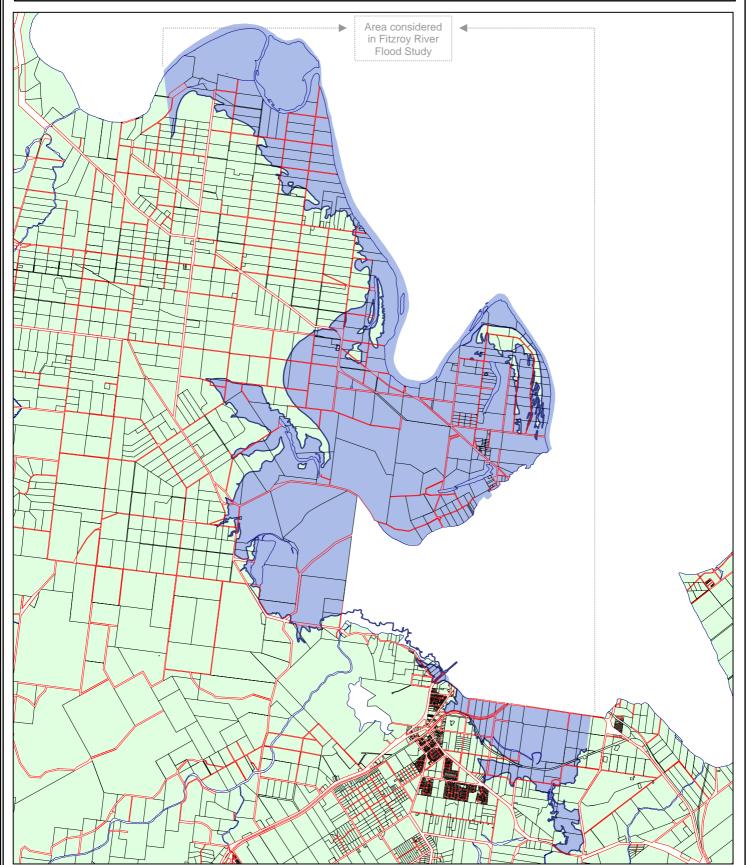

## **Fitzroy Shire Council**

**Map - B10** 

Flood Prone Land Overlay

## **LEGEND**

— Flood Boundary

Flood Area