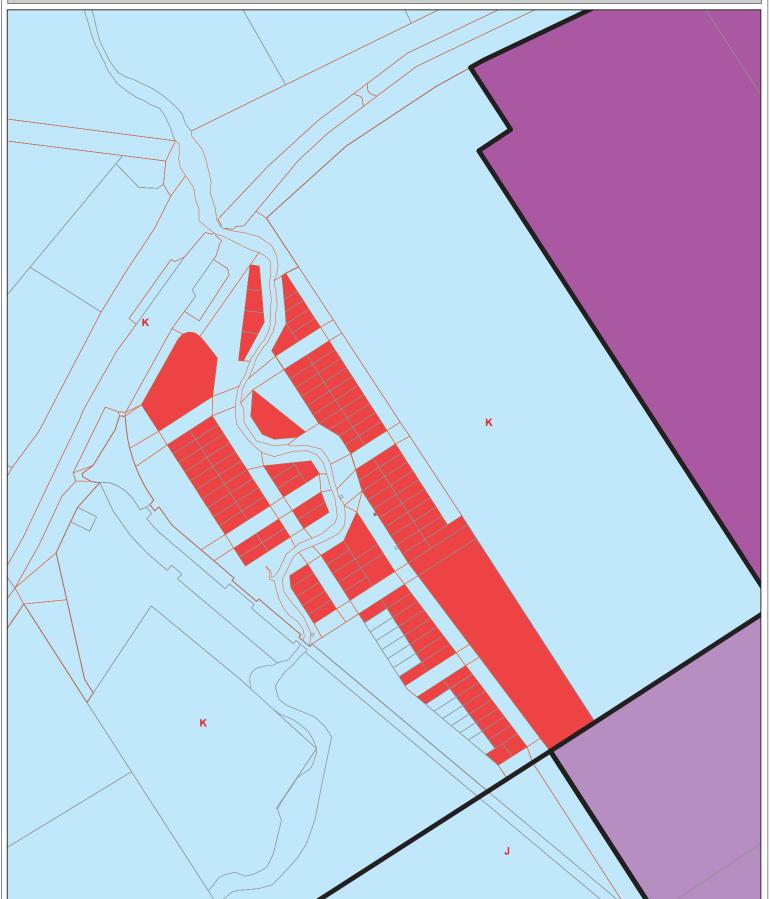

## Fitzroy Shire Council

Zoning Map - A9 **KABRA** 

| Legend                            |
|-----------------------------------|
| Village                           |
| Gracemere-Stanwell Zone Precincts |
| Medium Impact Industry Precinc    |
| High Impact Industry Precinct     |
| J General Industry Precinct J     |

Rural/Village Balance Precinct K

Copyright protects this publication. Reproduction by whatever means is prohibilited without prior written permission of the Chief Executive Officer, Rockhampton Regional Council. Rockhampton Regional Council will not be held liable under any circumstances in connection with or arising out of the use any circumstances in connection with or arising out of the use of this data nor does it warrant that the data is error free. Any queries should be directed to the Customer Service Centre, Rockhampton Regional Council or telephone 1300 22 55 77. The Digital Cadastral Data Base is current as at January 2013. Copyright The State Government of Queensland (Dept. of Environment and Resource Management) 2013. All other data copyright Rockhampton Regional Council 2013.