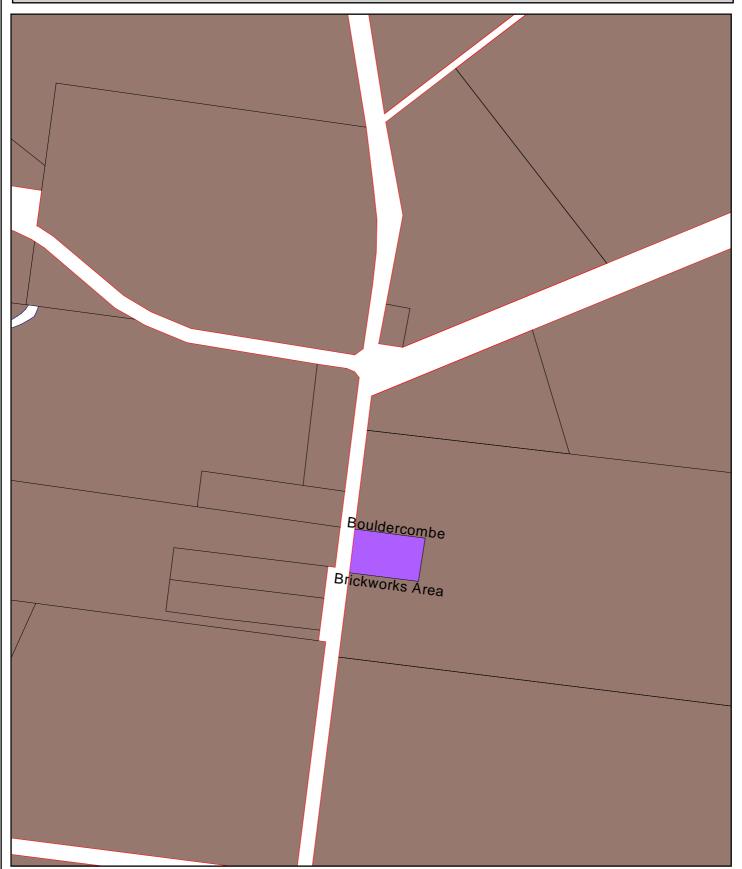

## Fitzroy Shire Council

**Zoning Map – A6** 

BOULDERCOMBE BRICKWORKS LEGEND:

Rural

Special Industrial

Based on Cadastral Data provided with permission of the Dept of Natural Resources (Current 11/2003)

While every care is taken to ensure the accuracy of this data, the Department of Natural Resources and Mines makes no representations or warranties about its accuracy, reliability, completeness or suitability for any particular purpose and disclaims all responsibility and all liability (including without limitation, liability in negligence) for all expenses, losses, damages (including indirect or consequential damage) and costs which might be incurred as a result of the data being inaccurate or incomplete in any way and for any reason.