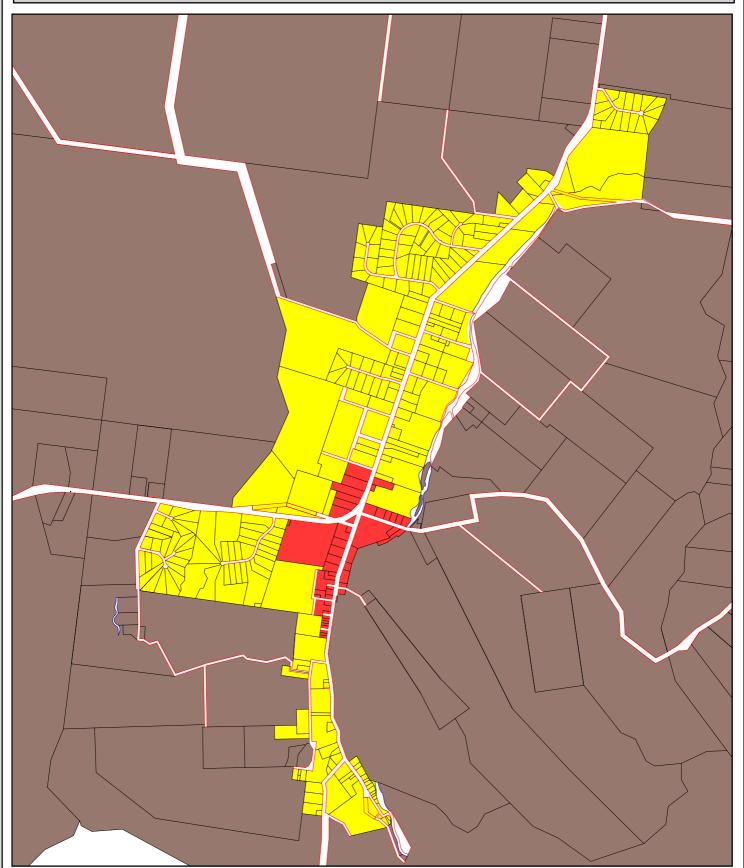

## Fitzroy Shire Council

**Zoning Map – A5**BOULDERCOMBE

LEGEND:

Rural

Rural Residential

Village