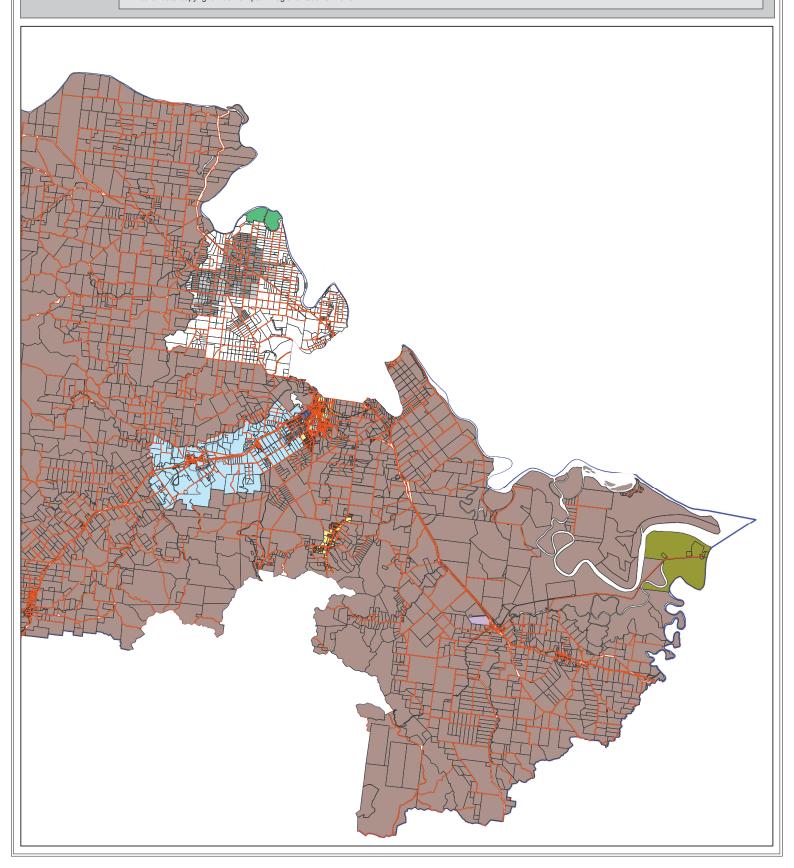

## Fitzroy Shire Council

Zoning Map - A2

SHIRE - EAST

Copyright protects this publication. Reproduction by whatever means is prohibilited without prior written permission of the Chief Executive Officer, Rockhampton Regional Council. Rockhampton Regional Council will not be held liable under any circumstances in connection with or arising out of the use of this data nor does it warrant that the data is error free. Any queries should be directed to the Customer Service Centre, Rockhampton Regional Council or telephone 1300 22 55 77. The Digital Cadastral Data Base is current as at January 2013. Copyright The State Government of Queensland (Dept. of Environment and Resource Management) 2013. All other data copyright Rockhampton Regional Council 2013.