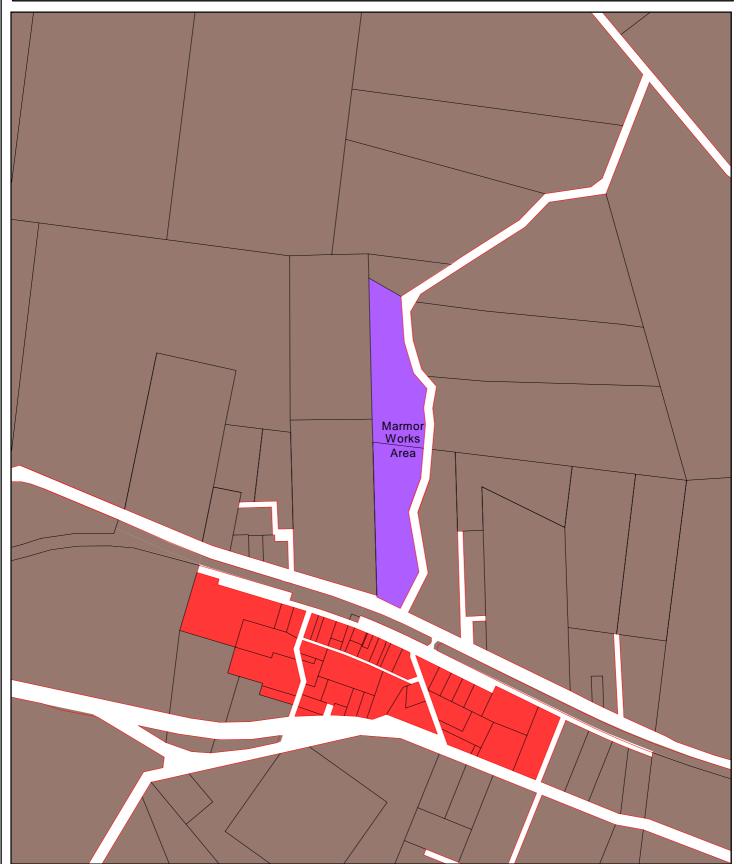

## Fitzroy Shire Council

**Zoning Map – A10**MARMOR

LEGEND:

Rural

Special Industrial

Village

Based on Cadastral Data provided with permission of the Dept of Natural Resources (Current 11/2003)

While every care is taken to ensure the accuracy of this data, the Department of Natural Resources and Mines makes no representations or warranties about its accuracy, reliability, completeness or suitability for any particular purpose and disclaims all responsibility and all liability (including without limitation, liability in negligence) for all expenses, losses, damages (including indirect or consequential damage) and costs which might be incurred as a result of the data being inaccurate or incomplete in any way and for any reason.