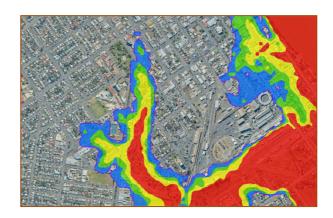

Planning scheme maps are a useful tool for many people including developers, investors or property owners, to see how a property may be affected by the Rockhampton Region Planning Scheme 2015.

South Rockhampton Flood Mapping Example