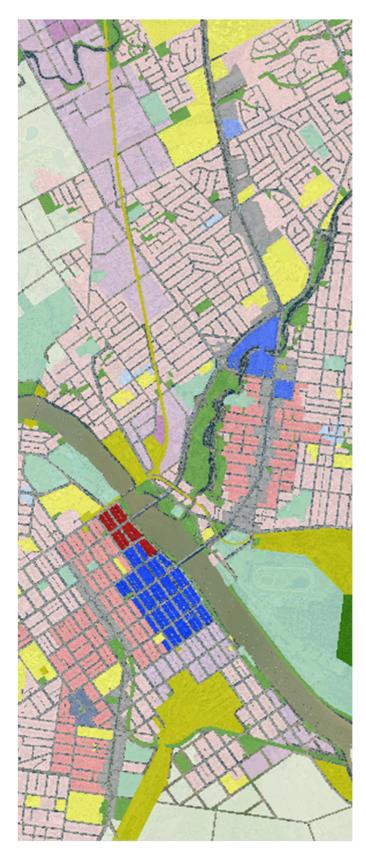

to view and search:

- Council's Planning Scheme
- Planning Scheme Maps
- Planning provisions (rules) for properties
- Track development applications

### Rockhampton Region Planning Scheme 2015

The planning scheme sets out objectives, policies and provisions for the use, development and protection of land for the Rockhampton region.

## **Planning Scheme Maps**

The planning scheme's interactive maps provides users with the ability to search properties and view detailed planned areas such as zones, overlays and infrastructure in the Rockhampton region.

Planning scheme maps are a useful tool for many people including developers, investors or property owners, to see how a property may be affected by the Rockhampton Region Planning Scheme 2015.



South Rockhampton Flood Mapping Example



Rockhampton Region Planning Scheme 2015 zones

### **Full Planning Enquiry**

Rock e Plan's full planning enquiry provides the community with a portal to search the planning rules for a property and the development type, activity or use proposed for a property.

The property search can provide a quick snapshot of the zone, precincts and overlays applicable to any property in the Rockhampton region, similar to the information provided on a Limited Town Planning Certificate.

Continuing through to development activity search will step users through a number of questions to determine the level of assessment and permits required for any proposed development the on selected site.

### **Track Development Applications**

Provides the public the ability to search the status and details relating