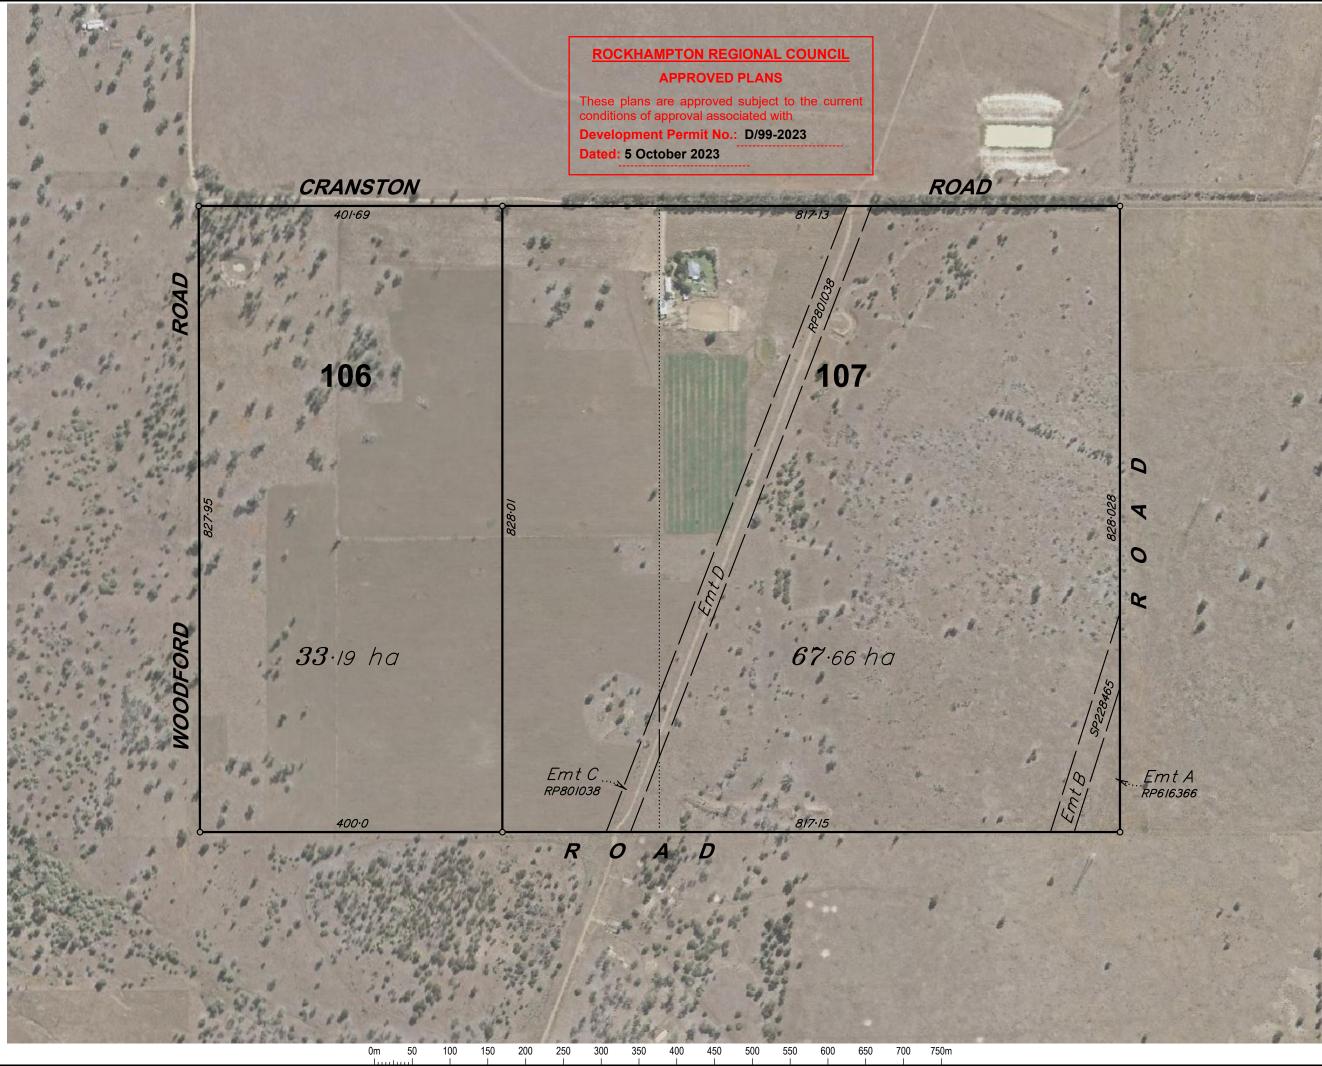

# Woodford Road, Alton Downs

plan of Reconfiguration Plan 2 Lots into 2 Lots Realignment (with Ortho Underlay)

rpd

## Lot 107 on LN201 & Lot 106 on LN287