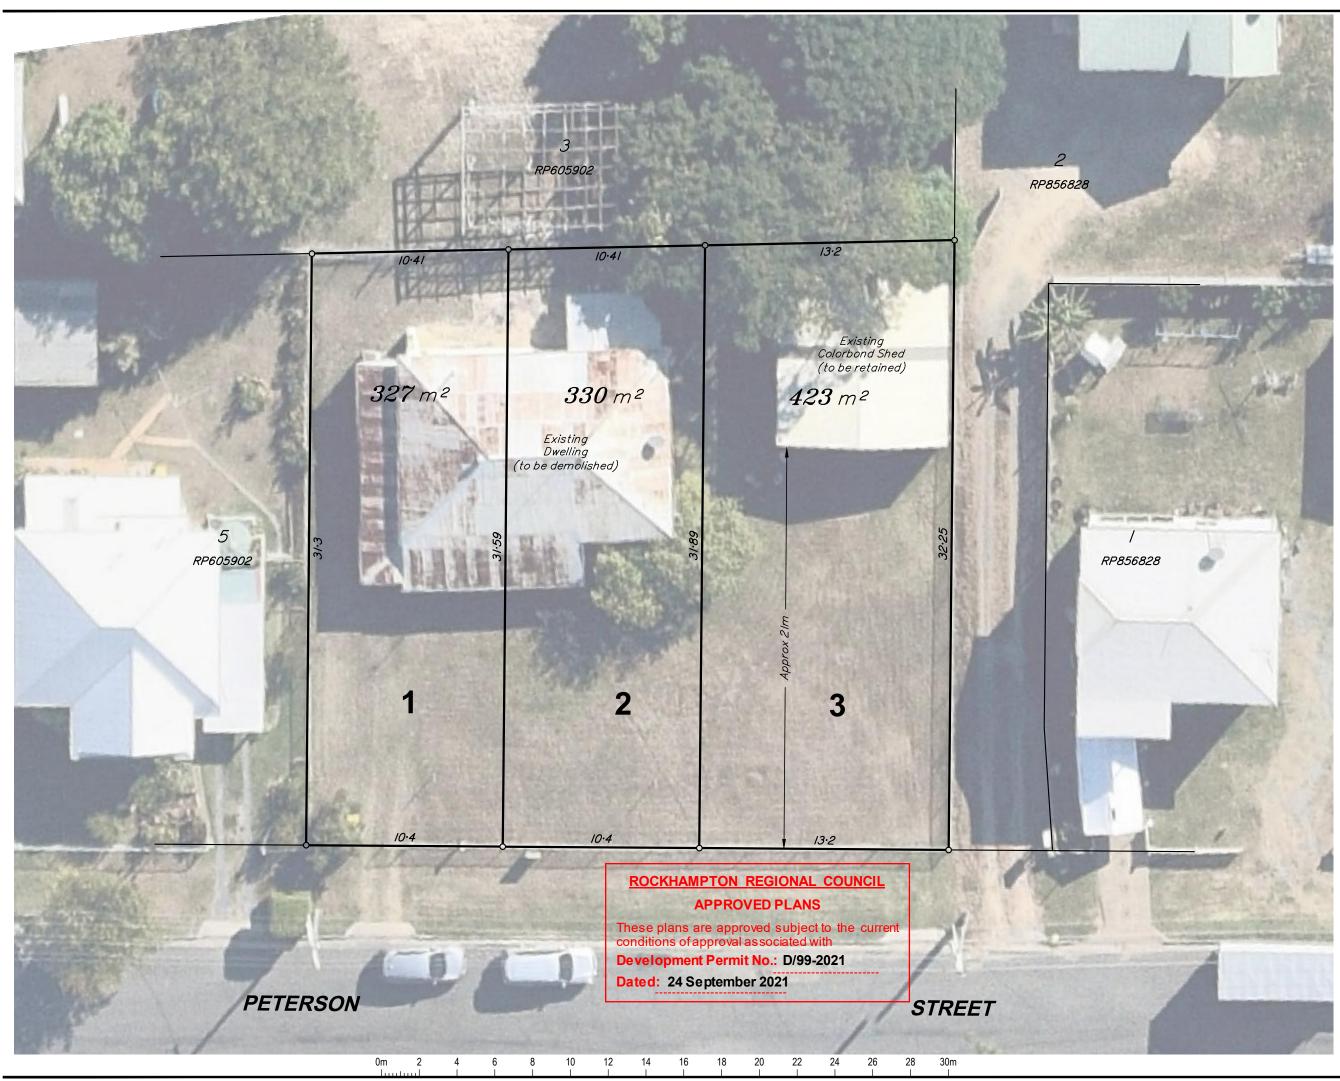

## Pavscorp Pty Ltd

project

### 40 Peterson Street, West Rockhampton

plan of

Reconfiguration Plan (1 Lot into 3 Lots) with Ortho Underlay

rpd

laa

# Lot 6 on RP605902

#### **Rockhampton Regional Council**

| issue                                                                             | date       | details               | authorised |
|-----------------------------------------------------------------------------------|------------|-----------------------|------------|
| A                                                                                 | 1-07-2021  | Initial Issue         | RJKF       |
| В                                                                                 | 11-07-2021 | Proposed bdys amended | RJKF       |
|                                                                                   |            |                       |            |
|                                                                                   |            |                       |            |
|                                                                                   |            |                       |            |
|                                                                                   |            |                       |            |
| created                                                                           |            |                       |            |
| created                                                                           |            |                       |            |
|                                                                                   |            |                       |            |
| capricornsurveygroupcq                                                            |            |                       |            |
| SURVEYING & PLANNING SOLUTIONS                                                    |            |                       |            |
|                                                                                   |            |                       |            |
| 07 4927 5199   reception@csgcq.com.au   132 Victoria Parade, Rockhampton QLD 4700 |            |                       |            |