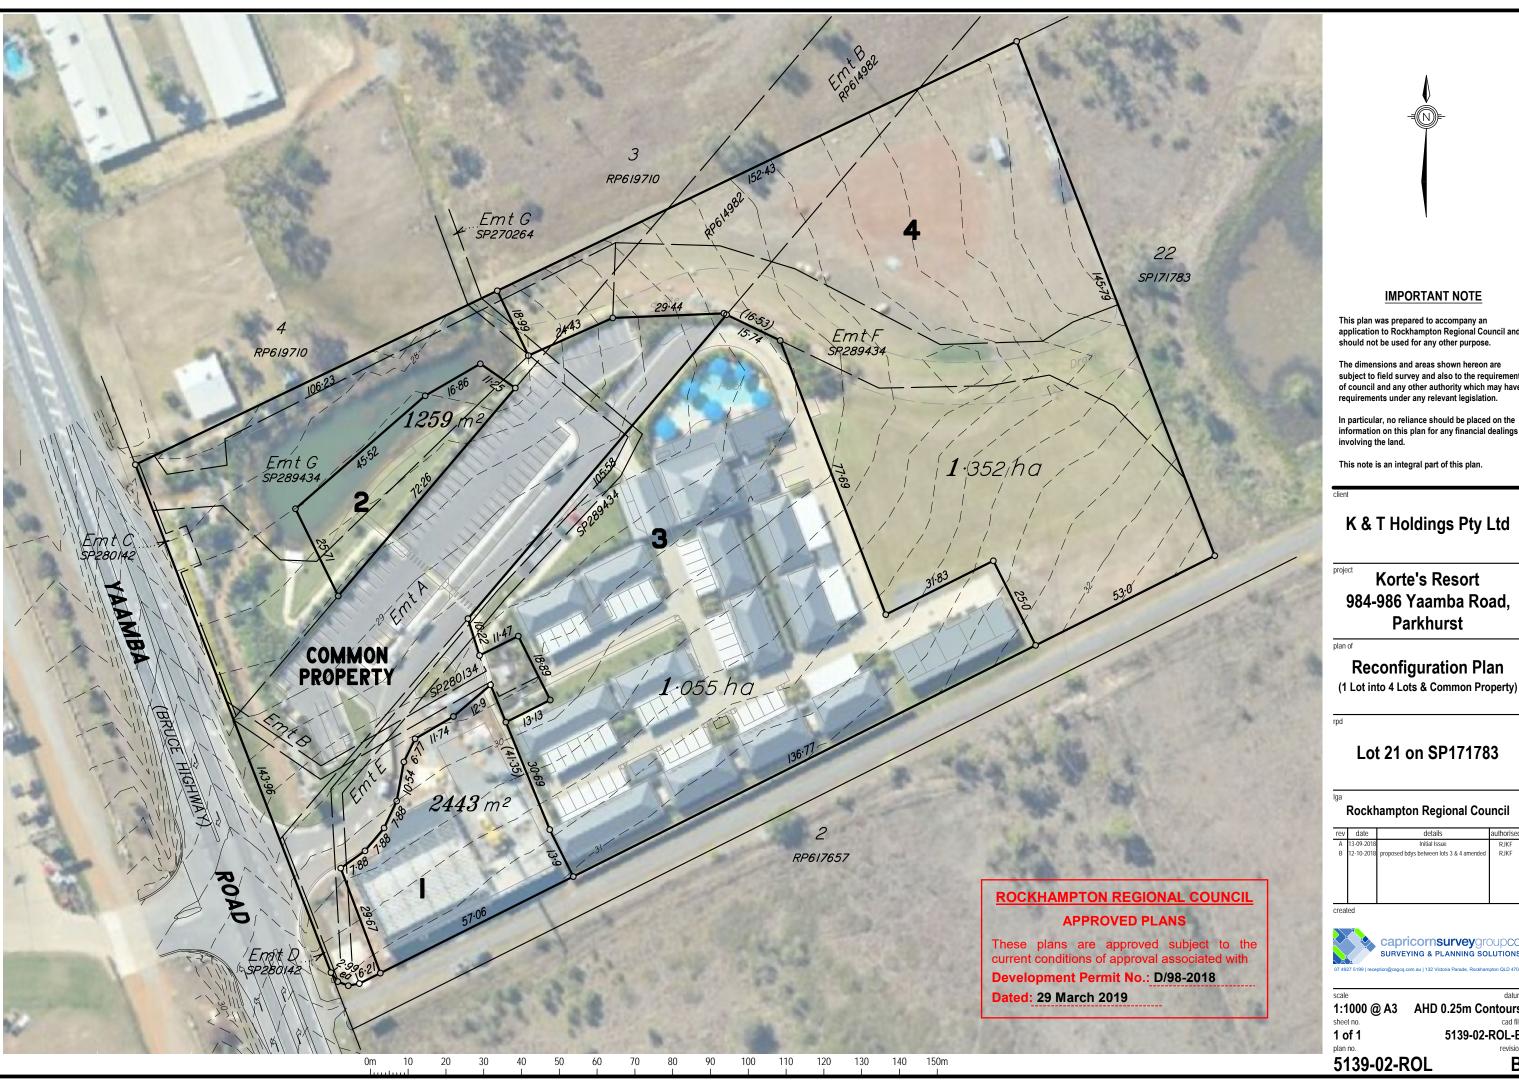

This plan was prepared to accompany an application to Rockhampton Regional Council and should not be used for any other purpose.

subject to field survey and also to the requirements of council and any other authority which may have requirements under any relevant legislation.

**Korte's Resort** 984-986 Yaamba Road,

## (1 Lot into 4 Lots & Common Property)

| Ι.  | rev | date       | details                                  | authorised |
|-----|-----|------------|------------------------------------------|------------|
| l ' | Α   | 13-09-2018 | Initial Issue                            | RJKF       |
|     | В   | 12-10-2018 | proposed bdys between lots 3 & 4 amended | RJKF       |
|     |     |            |                                          |            |
|     |     |            |                                          |            |
|     |     |            |                                          |            |
|     |     |            |                                          |            |

1:1000 @ A3 AHD 0.25m Contours 5139-02-ROL-B

В