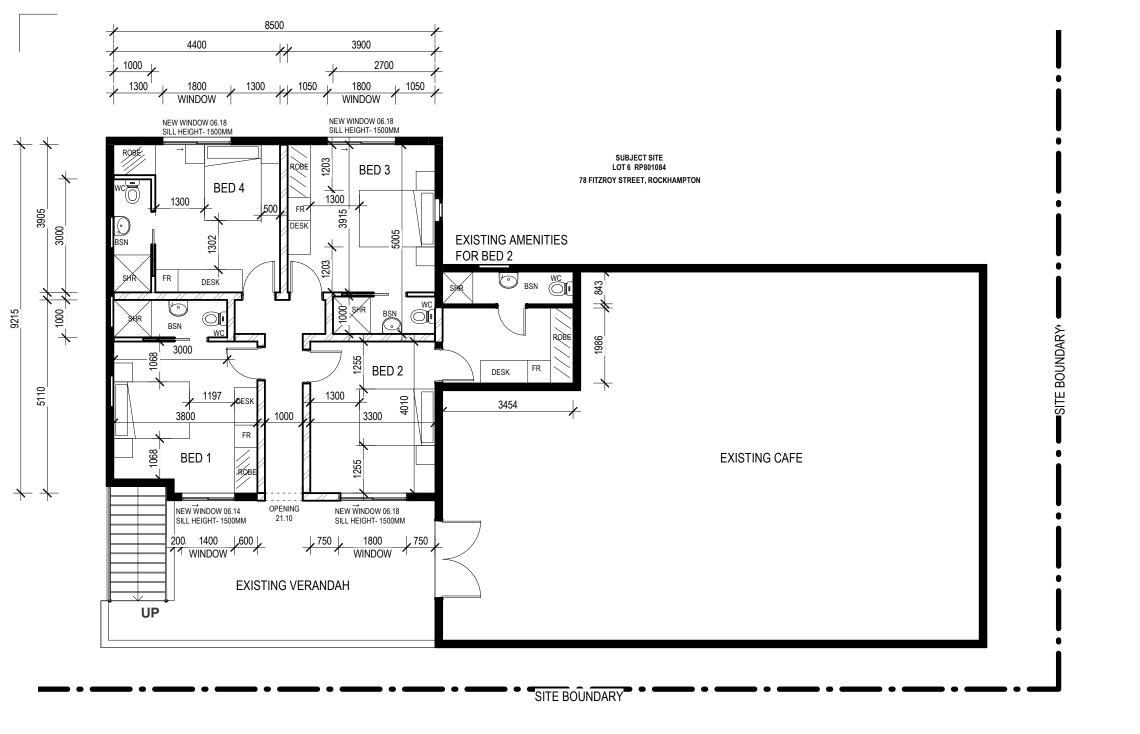

## **ISSUED FOR** PRELIMINARY scale 1:100 rev

date AUG 20 drawn Author

A3 DRAWING NOTED SCALES RELATE TO A3 DRAWINGS

drawing no:

project: PROPOSED ADDITIONAL ROOMS drawing title: **PROPOSED FIRST FLOOR** 

location: 78 Fitzroy Street, Rockhampton Lot 6 on RP801084

REVISIONS DESCRIPTION PRELIMINARY PRELIMINARY PRELIMINARY PRELIMINARY

DATE

23/07/2020

REV

2

3 4

PRELIMINARY SKETCH PLANS s: ued 'preliminary', below, they are not the drawings are labelled and issued 'preliminary', below, th itable for Building Application, tender or construction purp he intent of preliminary sketch plans are only for present or the specific project to the client as nominated in the tit

28/07/2020 03/08/2020 COPYRIGHT & LIABILITY: These drawings, concepts and designs are copyrighted and the property of DESIGNANDARCHITECTURE and not to be used for any other reason without the concent or permission of designandarchitecture PTY.LTD. 24/08/2020 vithout the concent or per ACN 167 978 832)

> DESIGNANDARCHITECTURE accept no responsibility for the accurar npleteness of electronically tran

NEVER SCALE OF DRAWINGS, IF IN DOUBT, ASK!

CONCEPT ONLY

## **ROCKHAMPTON REGIONAL COUNCIL APPROVED PLANS**

These plans are approved subject to the current conditions of approval associated with **Development Permit No.:** D/96-2020 Dated: 16 October 2020

24/08/2020 8:58:35 AM