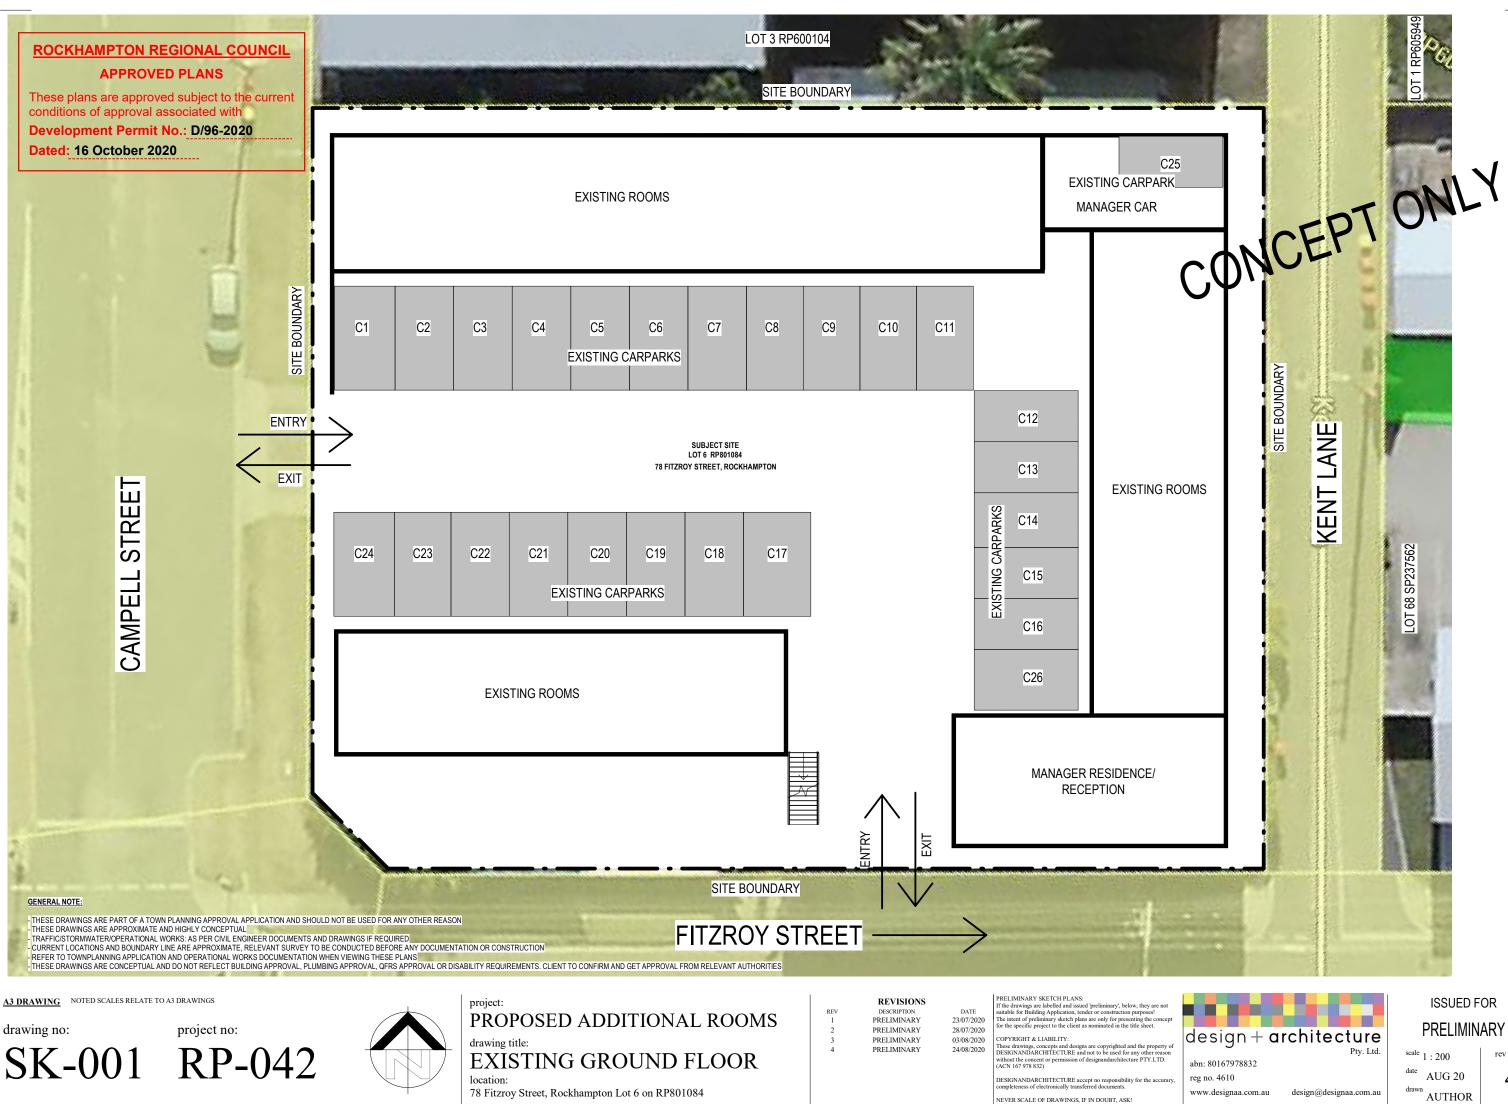

AUTHOR

A3 DRAWING NOTED SCALES RELATE TO A3 DRAWINGS

project: PROPOSED ADDITIONAL ROOMS drawing title: PROPOSED FIRST FLOOR location:

| REVISIONS   |            |
|-------------|------------|
| DESCRIPTION | DATE       |
| PRELIMINARY | 23/07/2020 |
| PRELIMINARY | 28/07/2020 |
| PRELIMINARY | 03/08/2020 |
| PRELIMINARY | 24/08/2020 |

REV

1

2

3 4

PRELIMINARY SKETCH PLANS: If the drawings are labelled and issued 'preliminary', below, they are not suitable for Building Application, tender or construction purposes! The intent of preliminary sketch plans are only for presenting the concep for the specific project to the client as nominated in the title sheet. COPYRIGHT & LIABILITY:

These drawings, concepts and designs are copyrighted and the property DESIGNANDARCHITECTURE and not to be used for any other rease without the concent or permission of designandarchitecture PTY.LTD. 24/08/2020 vithout the concent or perm ACN 167 978 832)

DESIGNANDARCHITECTURE accept no responsibility for the accurary, completeness of electronically transferred documents.

NEVER SCALE OF DRAWINGS, IF IN DOUBT, ASK!

| ;0N(     | EPT                       | DNLY        |
|----------|---------------------------|-------------|
| ROOMS    | SITE BOUNDARY             |             |
|          |                           | ISSUED FOR  |
| design + | architecture<br>Pty. Ltd. | PRELIMINARY |

abn: 80167978832 reg no. 4610 www.designaa.com.au

design@designaa.com.au

scale 1:200 date AUG 20 drawn Author

-4.rvt C:\Users\Public\PROJECTS\RP-042\DRAWINGS\RP-042\_

24/08/2020 8:58:33 AM

4

EXISTING FIRST FLOOR PLAN 1:100 @ A3

A3 DRAWING NOTED SCALES RELATE TO A3 DRAWINGS

drawing no:

project: PROPOSED ADDITIONAL ROOMS **EXISTING FIRST FLOOR** 

78 Fitzroy Street, Rockhampton Lot 6 on RP801084

| REVISIONS   |  |
|-------------|--|
| DESCRIPTION |  |
| PRELIMINARY |  |
| PRELIMINARY |  |
| PRELIMINARY |  |
| PRELIMINARY |  |

DATE

23/07/2020

REV

1

2

3 4

PRELIMINARY SKETCH PLANS the drawings are labelled and issued 'preliminary', below, they are not itable for Building Application, tender or construction purposes! he intent of preliminary sketch plans are only for presenting the concep or the specific project to the client as nominated in the title sheet.

28/07/2020 03/08/2020 COPYRIGHT & LIABILITY: These drawings, concepts and designs are copyrighted and the property on DESIGNANDARCHITECTURE and not to be used for any other reason without the concent or permission of designandarchitecture PTY.LTD. 24/08/2020 vithout the concent or per ACN 167 978 832)

> DESIGNANDARCHITECTURE accept no responsibility for the accurary npleteness of electronically trai

NEVER SCALE OF DRAWINGS, IF IN DOUBT, ASK!

CONCEPT ONLY

## **ROCKHAMPTON REGIONAL COUNCIL APPROVED PLANS**

These plans are approved subject to the current conditions of approval associated with **Development Permit No.: D/96-2020** Dated: 16 October 2020

24/08/2020 8:58:34 AM