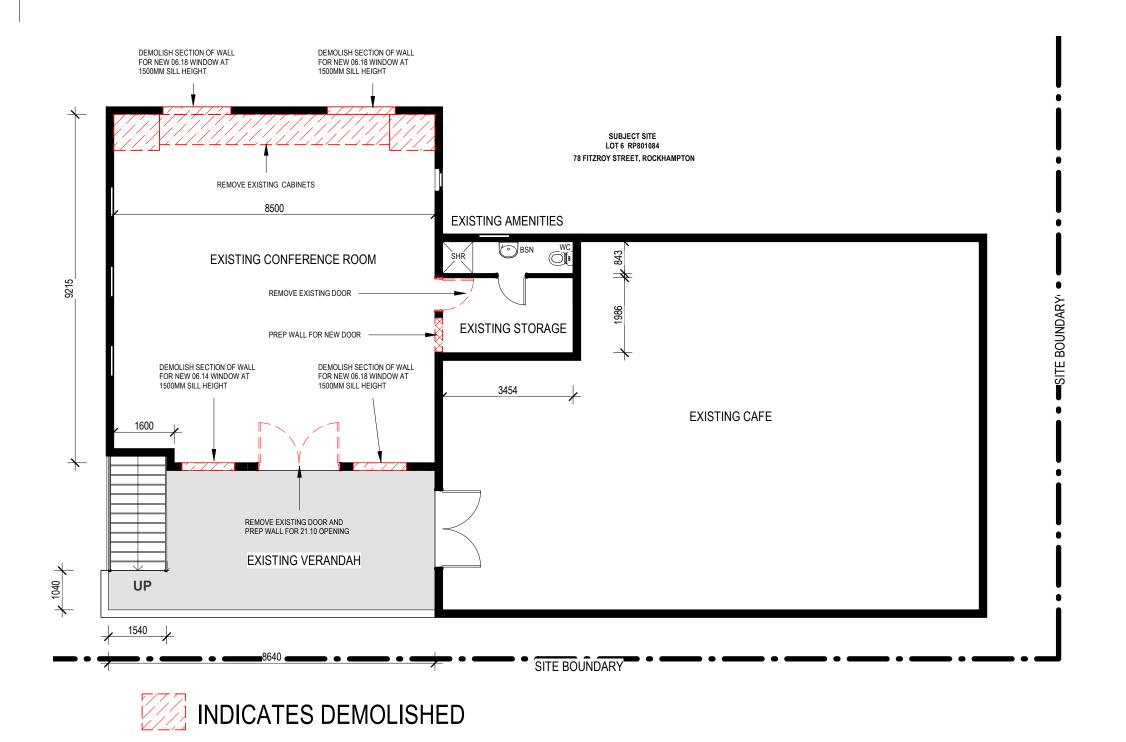

A3 DRAWING NOTED SCALES RELATE TO A3 DRAWINGS

drawing no:

project: PROPOSED ADDITIONAL ROOMS **EXISTING FIRST FLOOR** 

78 Fitzroy Street, Rockhampton Lot 6 on RP801084

| REVISIONS   |  |
|-------------|--|
| DESCRIPTION |  |
| PRELIMINARY |  |
| PRELIMINARY |  |
| PRELIMINARY |  |
| PRELIMINARY |  |

DATE

23/07/2020

REV

1

2

3 4

PRELIMINARY SKETCH PLANS the drawings are labelled and issued 'preliminary', below, they are not itable for Building Application, tender or construction purposes! he intent of preliminary sketch plans are only for presenting the concep or the specific project to the client as nominated in the title sheet.

28/07/2020 03/08/2020 COPYRIGHT & LIABILITY: These drawings, concepts and designs are copyrighted and the property on DESIGNANDARCHITECTURE and not to be used for any other reason without the concent or permission of designandarchitecture PTY.LTD. 24/08/2020 vithout the concent or per ACN 167 978 832)

> DESIGNANDARCHITECTURE accept no responsibility for the accurary npleteness of electronically trai

NEVER SCALE OF DRAWINGS, IF IN DOUBT, ASK!

CONCEPT ONLY

## **ROCKHAMPTON REGIONAL COUNCIL APPROVED PLANS**

These plans are approved subject to the current conditions of approval associated with **Development Permit No.: D/96-2020** Dated: 16 October 2020

24/08/2020 8:58:34 AM