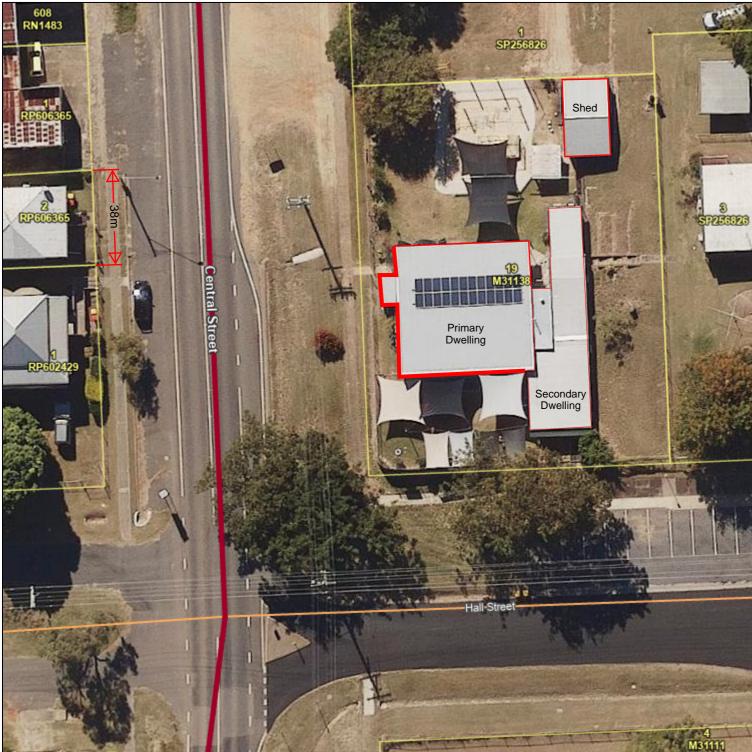

## SITE PLAN - 17 Central Street, Mount Morgan

Lot 19 on 31138 23°38'50"S 150°23'14"E

23°38'53"S 150°23'14"E

Legend located on next page

ROCKHAMPTON REGIONAL COUNCIL APPROVED PLANS

These plans are approved subject to the current conditions of approval associated with Development Permit No.: D/95-2023 Dated: 4 December 2023 23°38'53"S 150°23'17"E