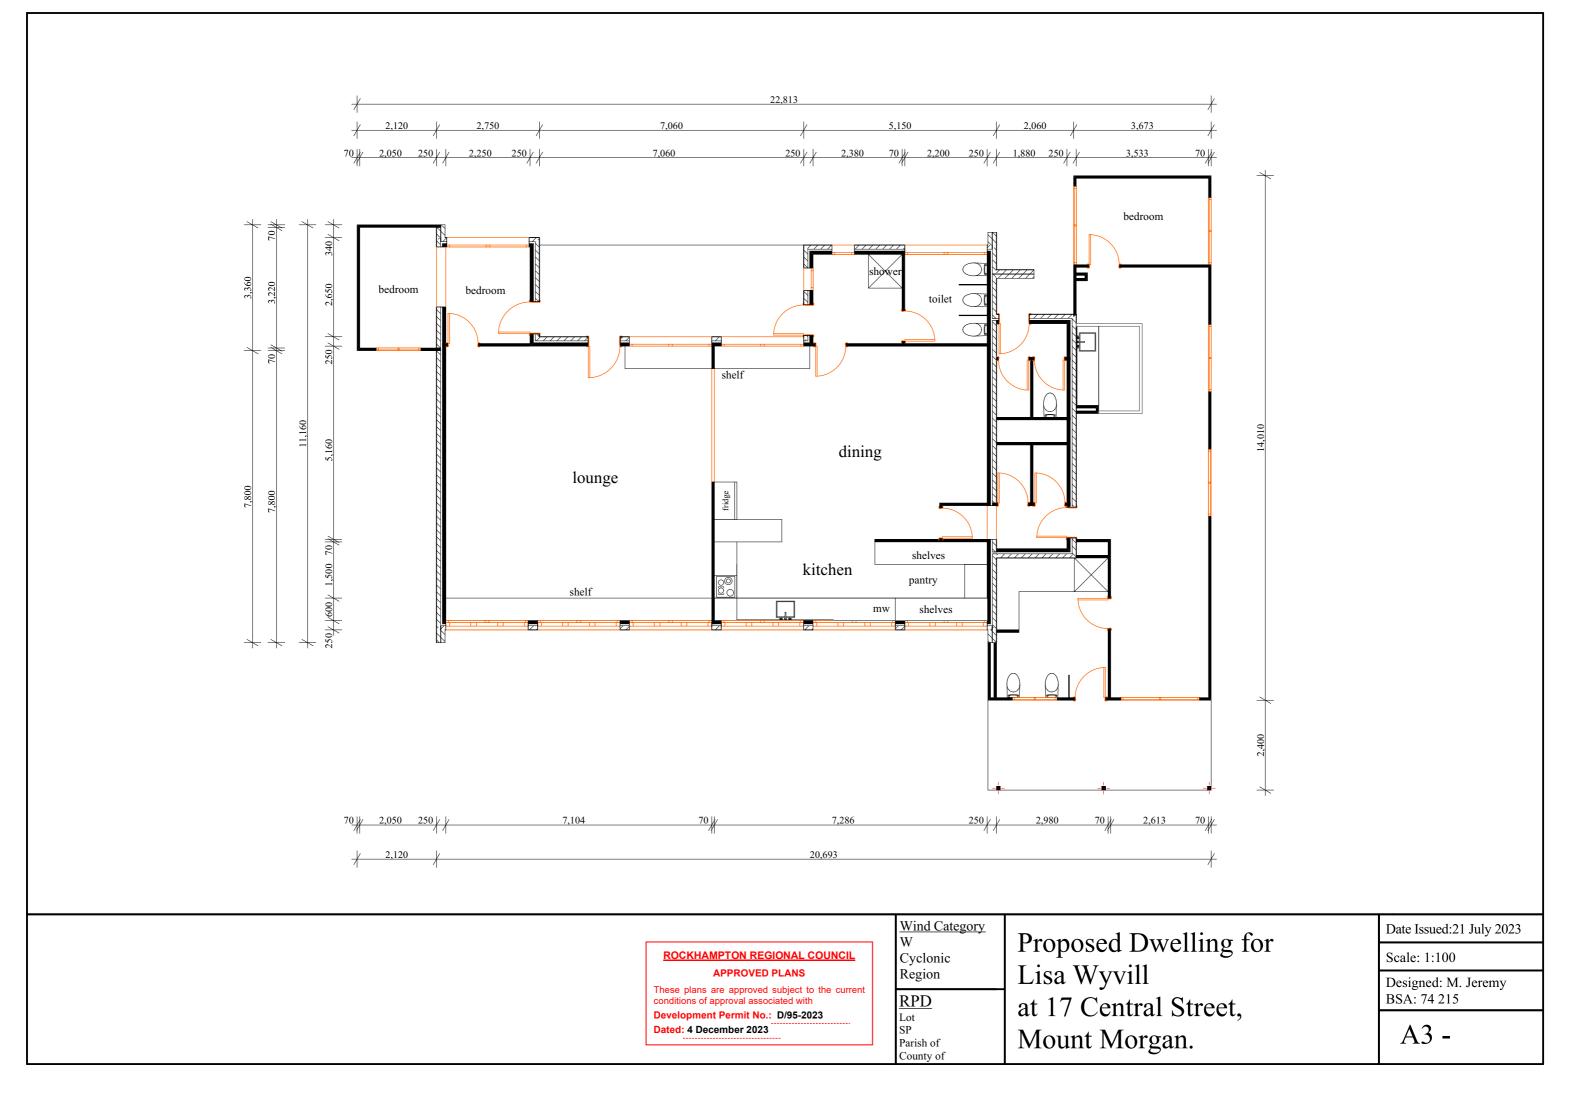

e map contents and disclaims all liability.

If imagery is displayed, imagery includes material  $\circledcirc$  CNES reproduced under license from Airbus DS, all rights reserved  $\circledast$  21AT  $\circledast$  Earth-i, all rights reserved,  $\circledast$  Planet Labs PBC, 2023

Legend located on next page

ROCKHAMPTON REGIONAL COUNCIL APPROVED PLANS

These plans are approved subject to the current conditions of approval associated with Development Permit No.: D/95-2023 Dated: 4 December 2023 23°38'53"S 150°23'17"E



Printed at: A4 Print date: 8/11/2023

Not suitable for accurate measurement. **Projection:** Web Mercator EPSG 102100 (3857)

For more information, visit https://qldglobe.information.qld.gov.au/help-info/Contactus.html

**Queensland** Government Department of Resources