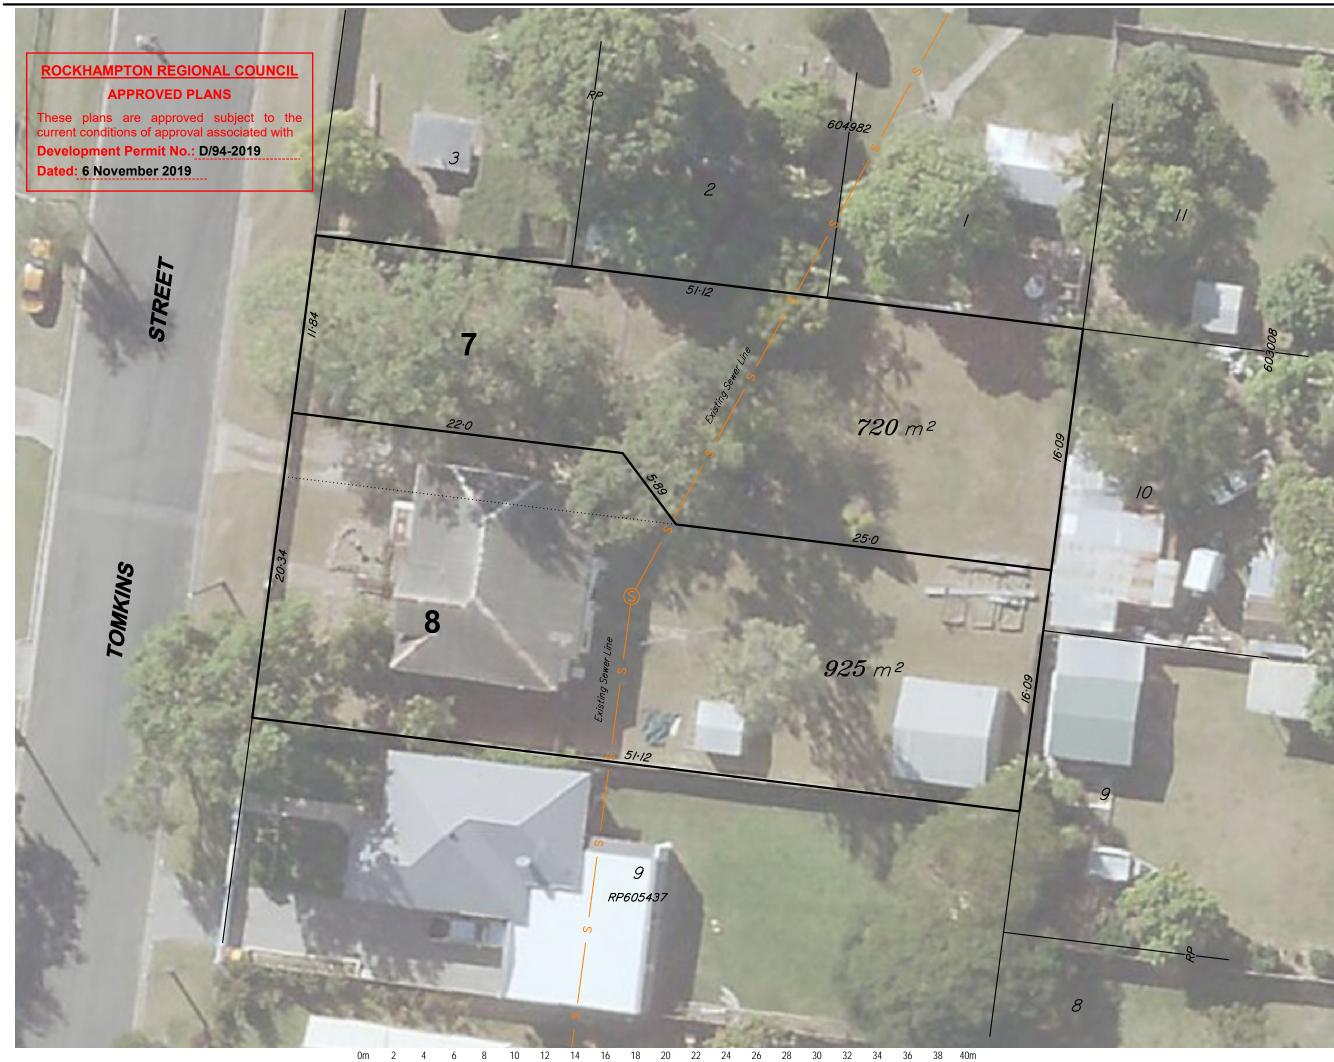

#### IMPORTANT NOTE

This plan was prepared to accompany an application to Rockhampton Regional Council and should not be used for any other purpose.

The dimensions and areas shown hereon are subject to field survey and also to the requirements of council and any other authority which may have requirements under any relevant legislation.

In particular, no reliance should be placed on the information on this plan for any financial dealings involving the land.

This note is an integral part of this plan.

client

### 102 Tomkins Street, Berserker

plan of **Reconfiguration Plan** (2 Lots into 2 Lots Realignment) with Ortho Underlay

rpd

## Lots 7 & 8 on RP605437