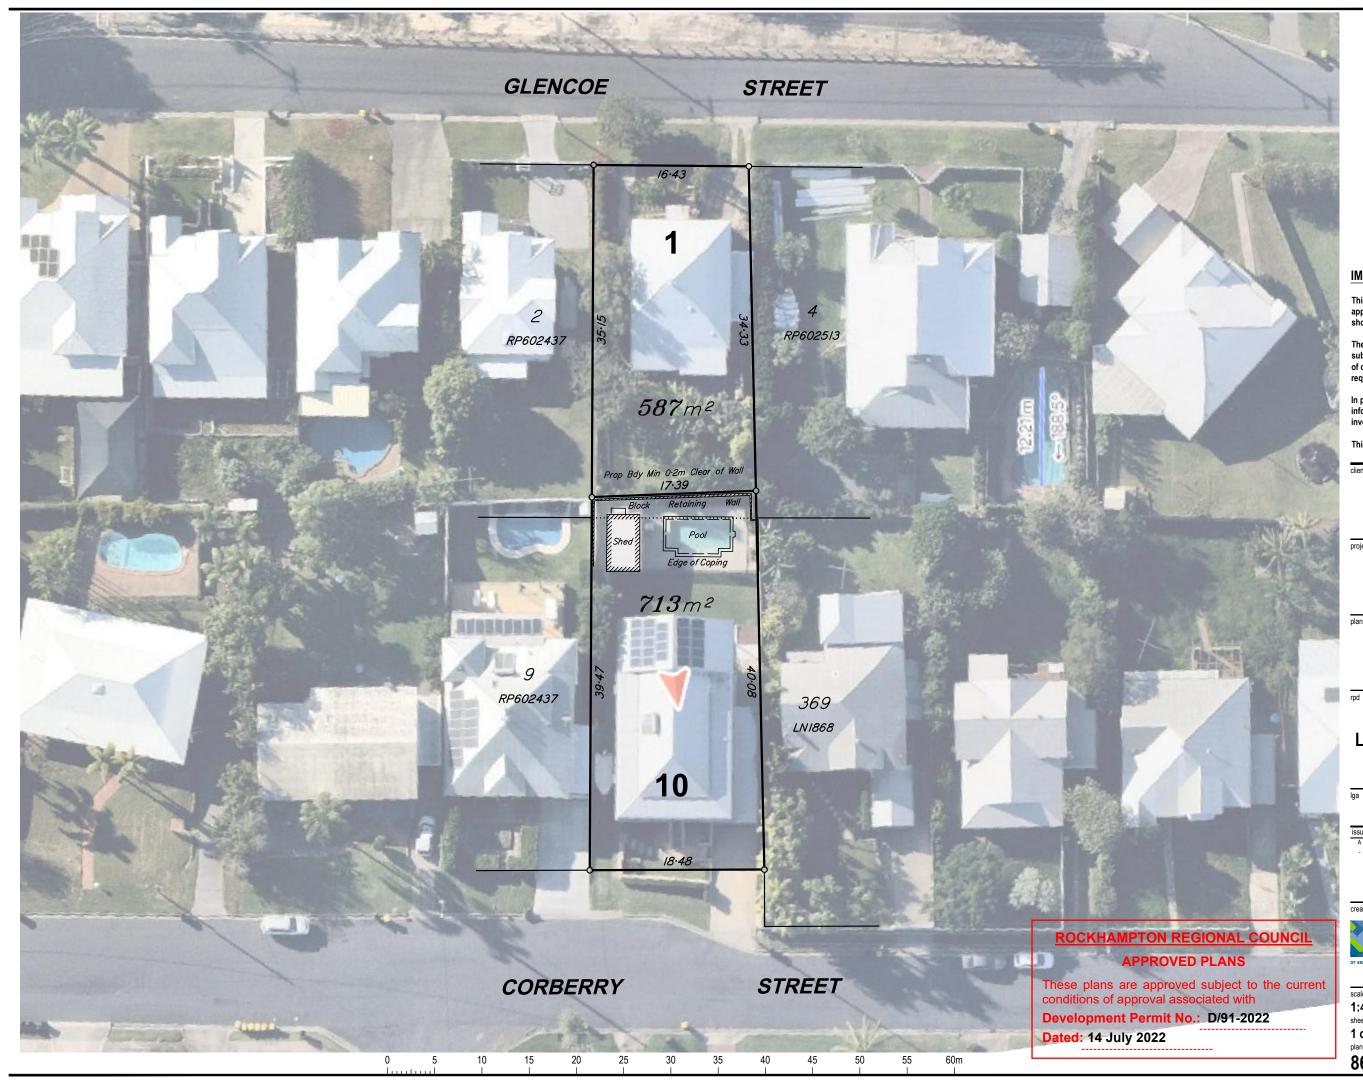

# <sup>project</sup> 46 Corberry Street & 63 Glencoe Street, The Range

plan of **Reconfiguration Plan** (2 Lots into 2 Lots Realignment) with Ortho Underlay

## Lots 1 & 10 on RP602437

### Rockhampton Regional Council

| issue        | date          | details                                        | authorised     |
|--------------|---------------|------------------------------------------------|----------------|
| Α            | 29-06-2022    | Initial Issue                                  | RJKF           |
| •            | -             | -                                              | -              |
|              |               |                                                |                |
|              |               |                                                |                |
| create       | d             |                                                |                |
|              |               |                                                |                |
| $\checkmark$ |               | <b>capricornsurvey</b> gr                      | oupco          |
|              |               | SURVEYING & PLANNING SO                        |                |
| 07 4927      | 5199   recept | on@csgcq.com.au   132 Victoria Parade, Rockhan | npton QLD 4700 |
|              |               |                                                |                |
| scale        |               |                                                | datum          |