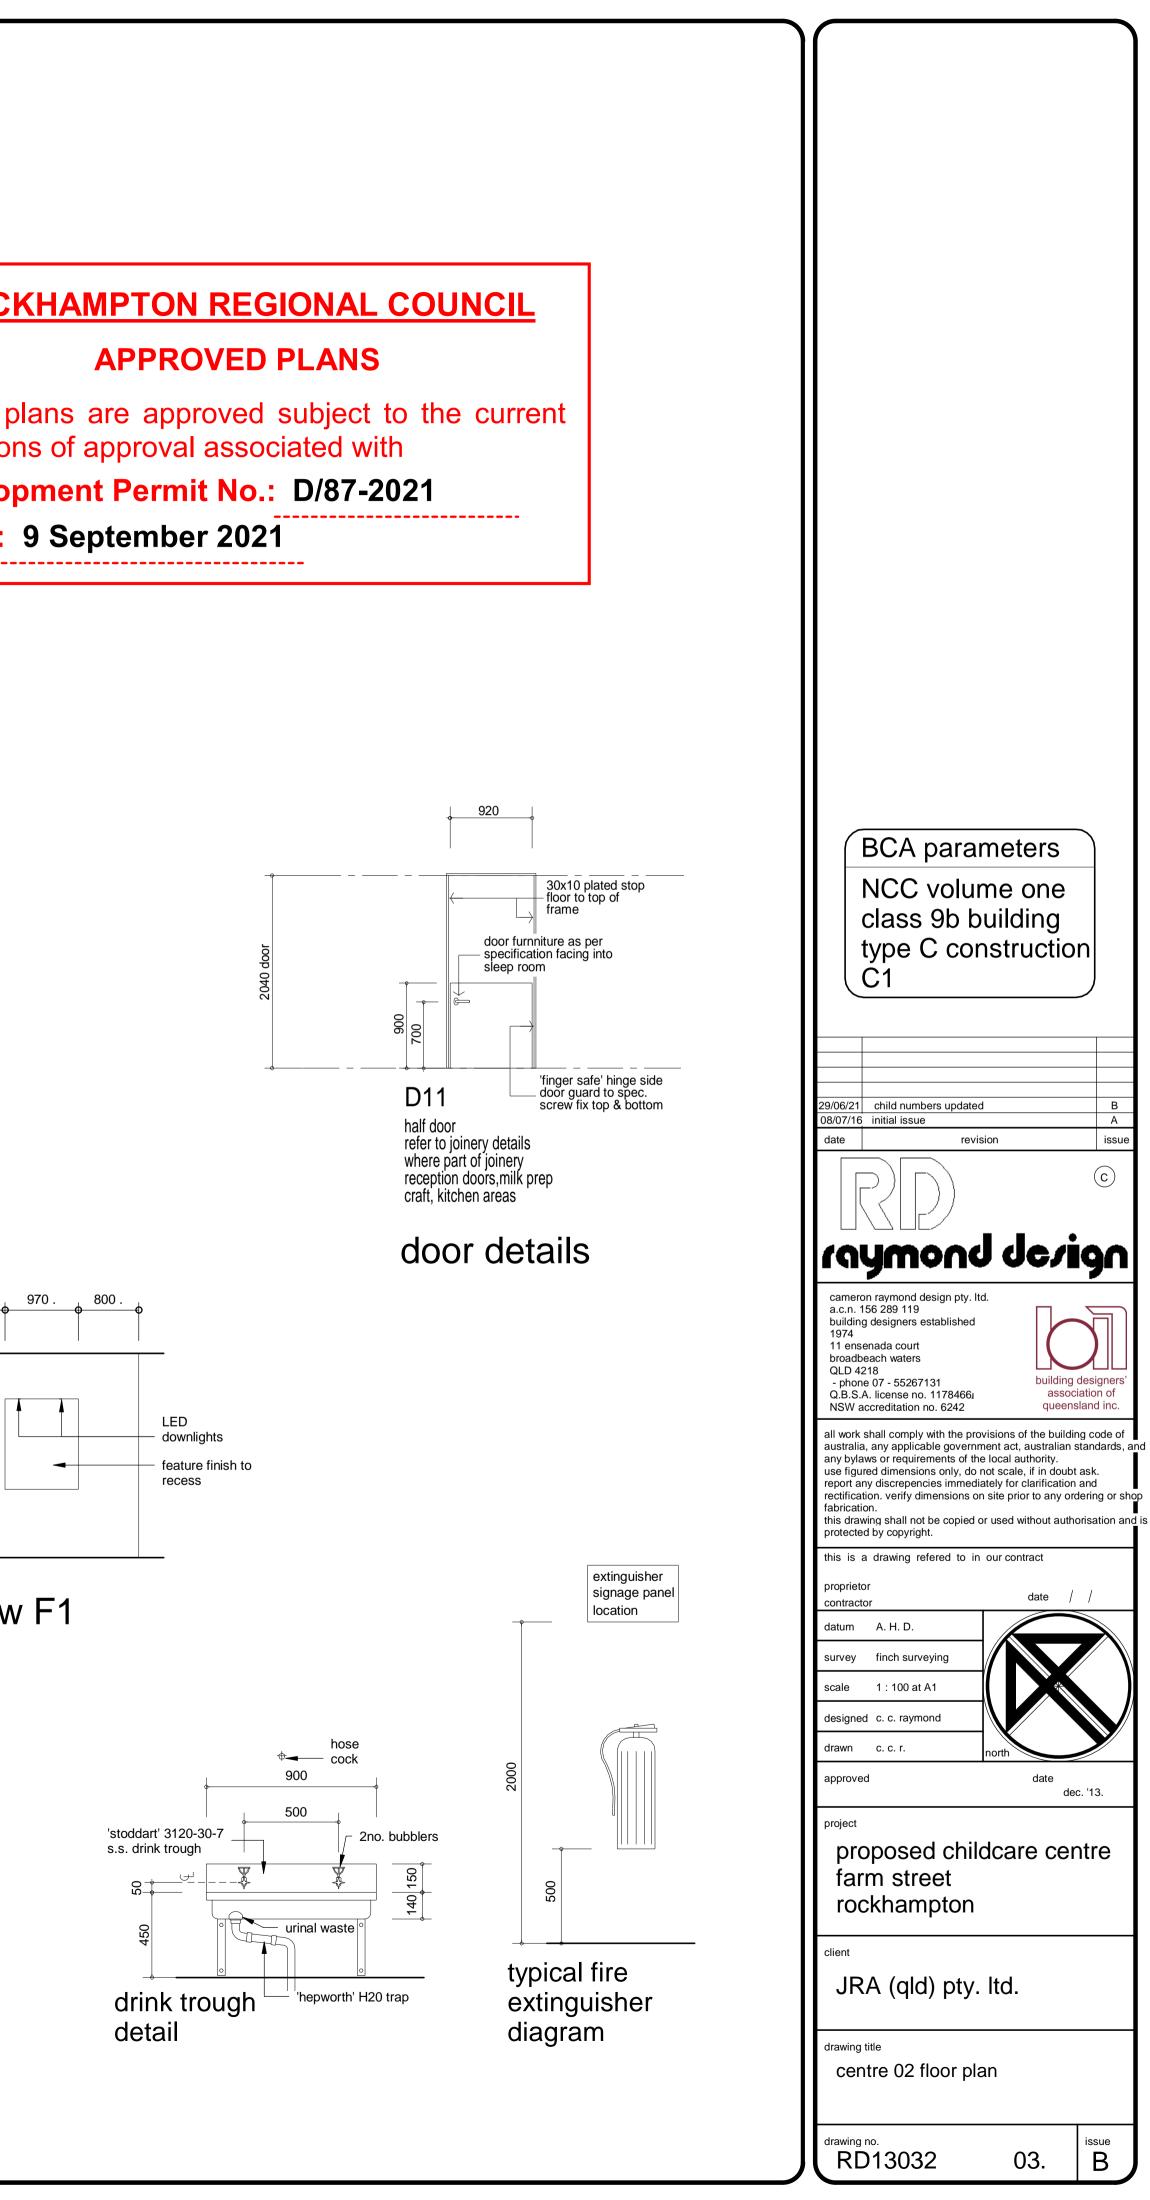

### floor coverings

floor coverings to have a critical radiant flux of not less sliding doors nominated as exits shall be operable than 2.2 and a smoke development rate of 750 percent minutes manually by a force not exceeding 110kn. unless otherwise denoted all floor coverings shall be selected heads of all sliding & fixed glass windows internally to line up with door heads vinyl. change rooms, toilets & kitchen shall be vinyl floor with cove 100 up walls internal windows less than 1200 wide are to be fixed light n.b. toilet areas to be set down to allow for graded bed & windows no's. shown thus e.g. 2109 vinyl, min 1 : 80 fall -21 indicates 2100 high.-09 indicates 900 wide

suffix SD - sliding patio door FL - fixed light DH - double hung PV - permanent vent AS - awning sash