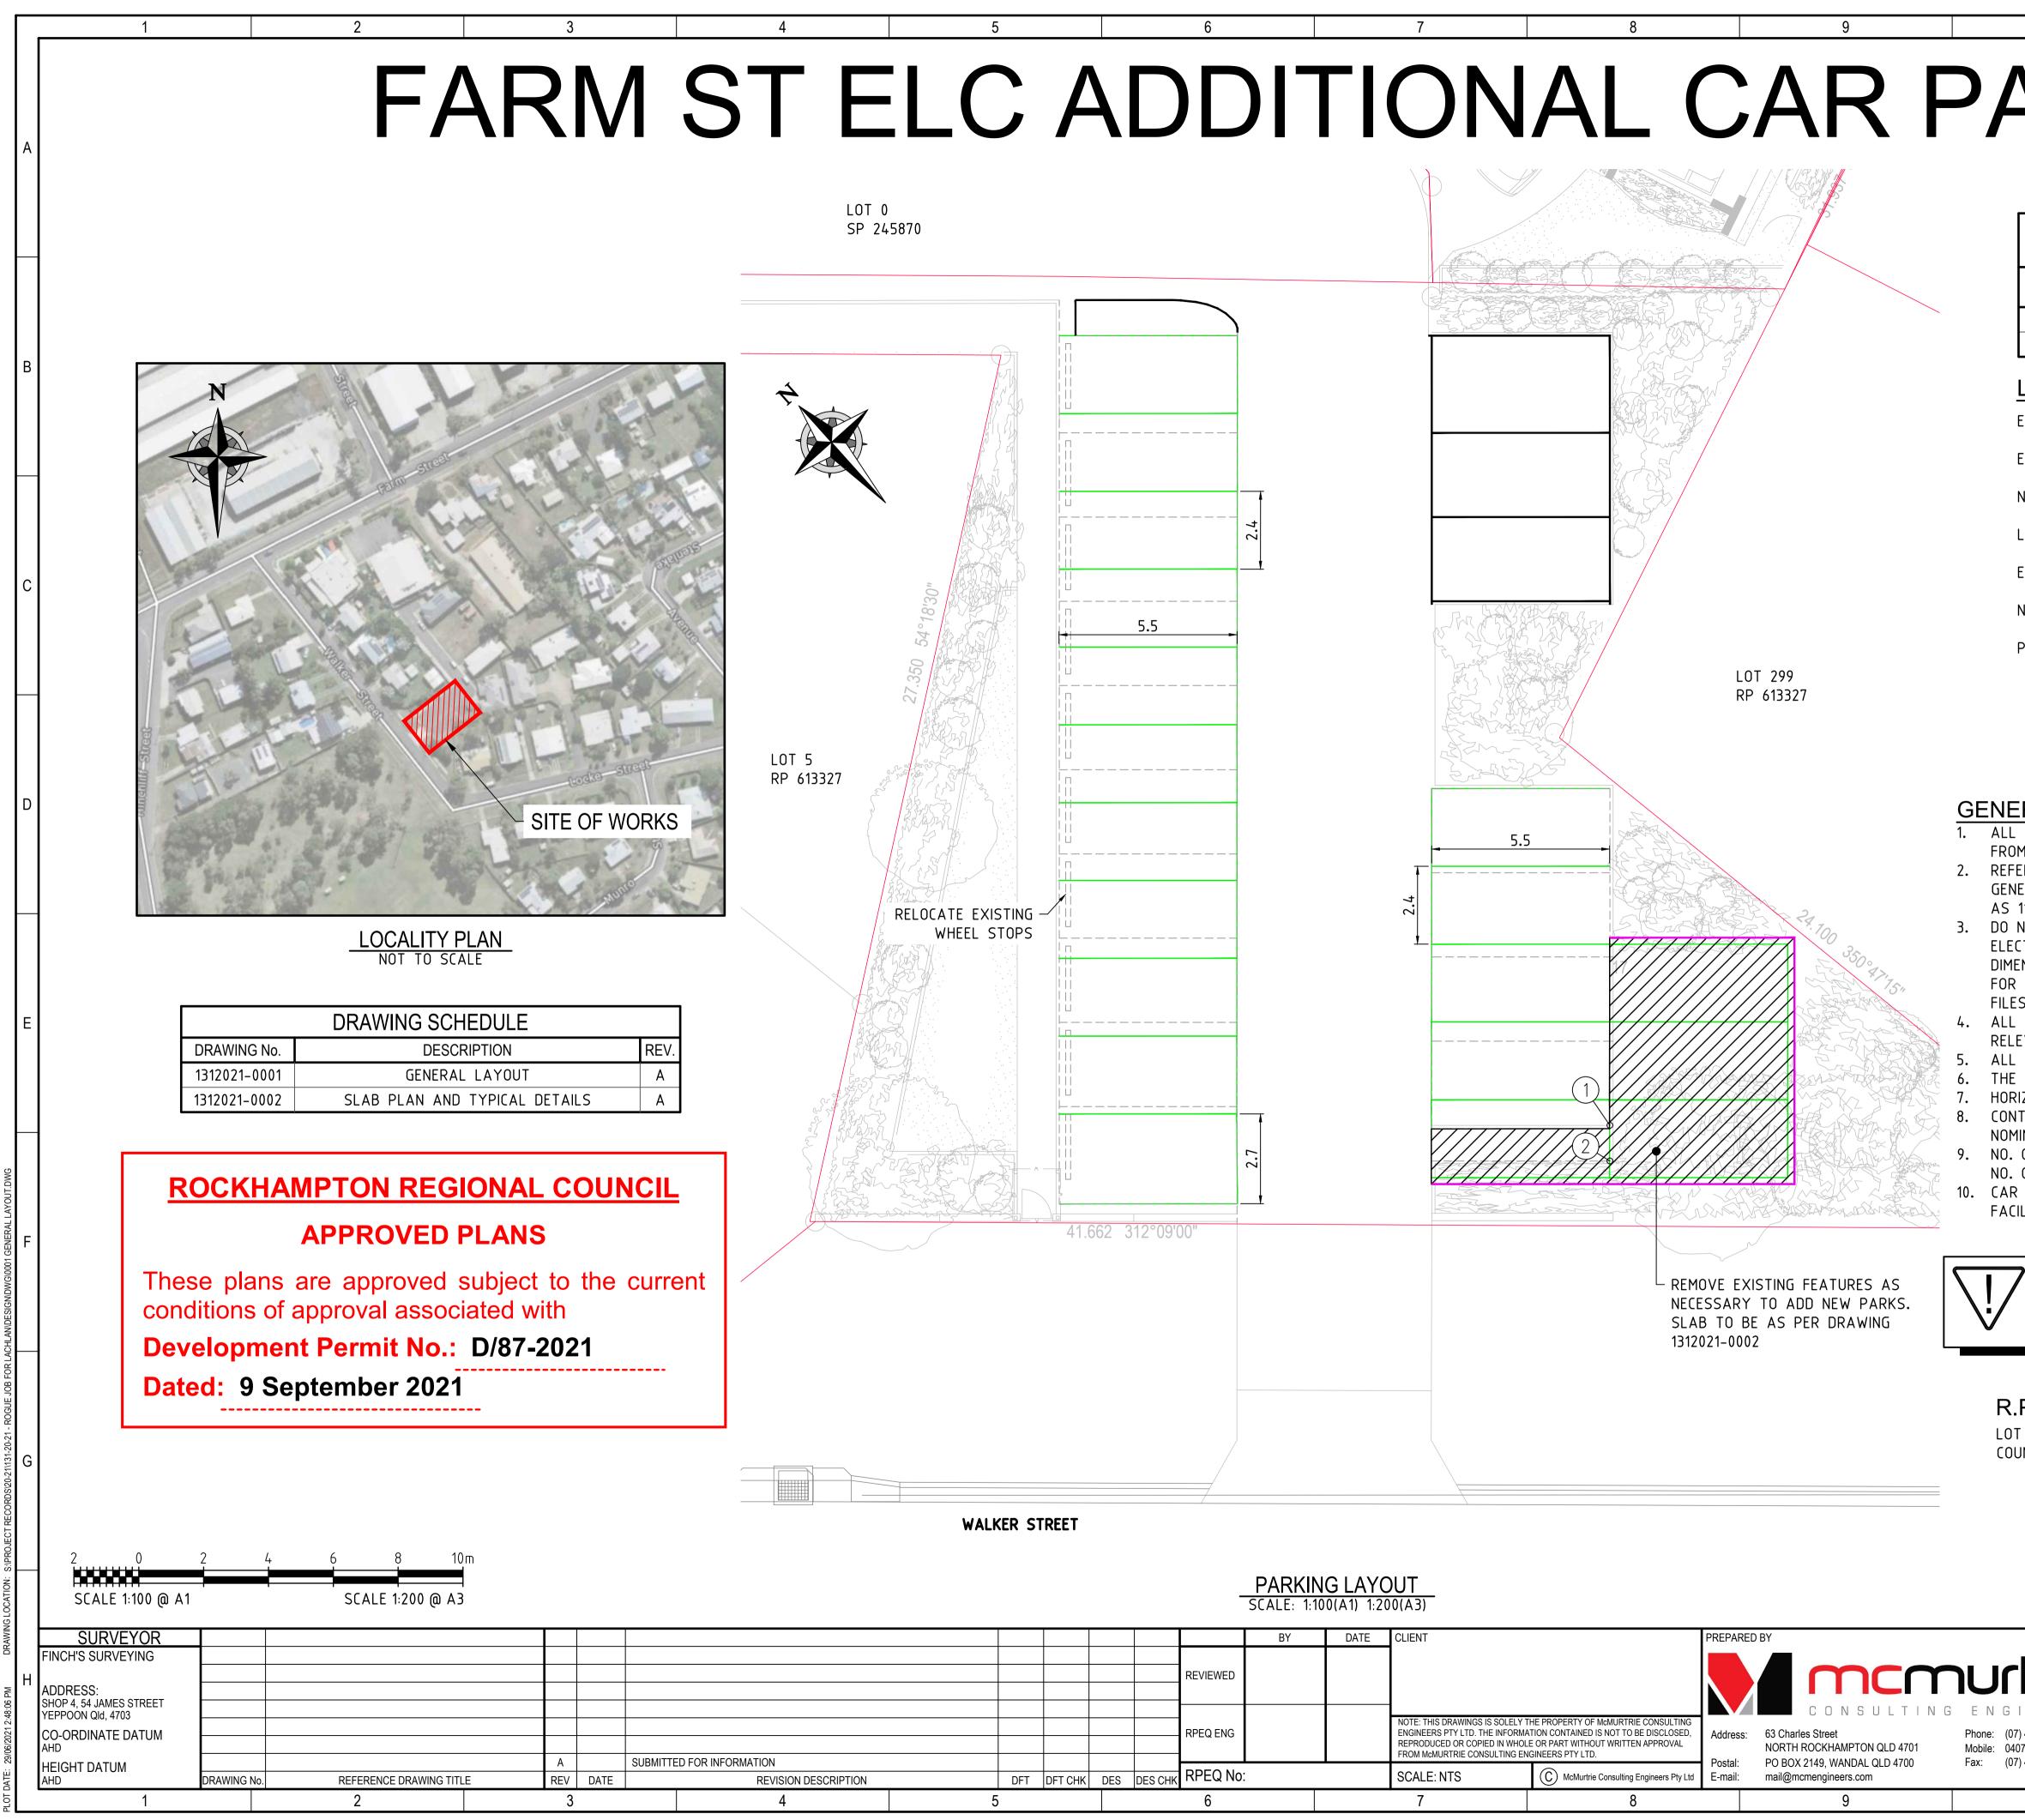

| 10                            |                  | 11                                        | 12                                         |     |
|-------------------------------|------------------|-------------------------------------------|--------------------------------------------|-----|
| ΔF                            | RK.              | S                                         |                                            |     |
|                               |                  |                                           |                                            | А   |
|                               |                  |                                           |                                            |     |
|                               | PREVIOUS [       | DESIGN SETOUT                             | POINTS                                     |     |
| No.                           | Easting          | Northing                                  | RL                                         |     |
| 1 2                           | 10073.205        | 9898.321<br>9897.377                      | 14.528<br>14.520                           |     |
|                               | ND               |                                           | <u>,</u>                                   | В   |
|                               | LINEMARKING TO   | BE REMOVED –                              |                                            |     |
| EXISTING                      | LINEMARKING TO   | REMAIN -                                  |                                            |     |
| NEW LINE                      | MARKING TO BE I  | NSTALLED -                                |                                            |     |
| LOT BOUN                      | IDARY            | -                                         |                                            |     |
|                               | FEATURES         | _                                         |                                            | С   |
|                               | E 3 BARRIER KER  |                                           | ///////////////////////////////////////    |     |
| PROPOSEL                      | D NEW CONCRETE   | CAR PARKING                               | ///////////////////////////////////////    |     |
|                               |                  |                                           |                                            |     |
|                               |                  |                                           |                                            |     |
|                               |                  |                                           |                                            | D   |
|                               | S ARE REDUCED    |                                           | OR PLOTTING PURPOSES                       | -   |
| FERENCE TO                    |                  | NIC CAD DRAWING FIL<br>DWING AUSTRALIAN S | LES.<br>TANDARDS. (AS 1100.101             | -   |
| 1100.401 -                    | - ENGINEERING AN |                                           | AIN DIMENSIONS FROM TI                     | HF  |
| ECTRONIC D                    | RAWING FILE. AL  | L DRAWINGS SHALL                          |                                            |     |
| R CONSTRU                     |                  | . A1 SHEET SIZE ELE                       | CTRONIC CAD DRAWING                        |     |
| LEVANT DF                     | RAWINGS IN THE I | PLAN SET AND SPEC                         |                                            | E   |
| E LOCATION                    | N OF SERVICES A  | ES UNLESS SHOWN O<br>RE INDICATIVE ONLY.  |                                            |     |
| NTOURS PF                     |                  | 20 AND ALL LEVELS<br>M DTM WITH VERTICA   |                                            |     |
|                               | ING CARPARKS     | CAR PARKS ADDED                           | = 18<br>= 23                               |     |
|                               | DESIGNED FOR T   |                                           | ER AS 2890.1 – PARKIN                      | G   |
|                               |                  |                                           |                                            | F   |
|                               |                  |                                           |                                            |     |
|                               |                  |                                           | RACTOR TO LOCATE ALL<br>OF ANY EXCAVATION. |     |
|                               |                  |                                           |                                            |     |
| .P. DES                       | SCRIPTION        | BEI                                       | NCHMARKS                                   |     |
| OT 6 ON SE                    | >245870          | PSM<br>RL. 1                              | 134688<br>5.318                            |     |
|                               |                  | E: 24                                     | .5342.217<br>.16775.191                    | G   |
|                               |                  |                                           |                                            |     |
|                               |                  |                                           |                                            |     |
|                               |                  | INFORM                                    |                                            | ILY |
| 1312                          |                  | URLEY<br>ST EARLY LEARNING C              | ENTRE EXTRA PARKING                        |     |
| rtrie                         |                  |                                           |                                            | н   |
| GINEER<br>07) 4921 1780       | S                |                                           |                                            |     |
| 0407 631 066<br>07) 4921 1790 | A1 DRAWING       | NUMBER<br>021-0001                        |                                            |     |
| 10                            | <b>I</b>         | 11                                        | 12                                         |     |