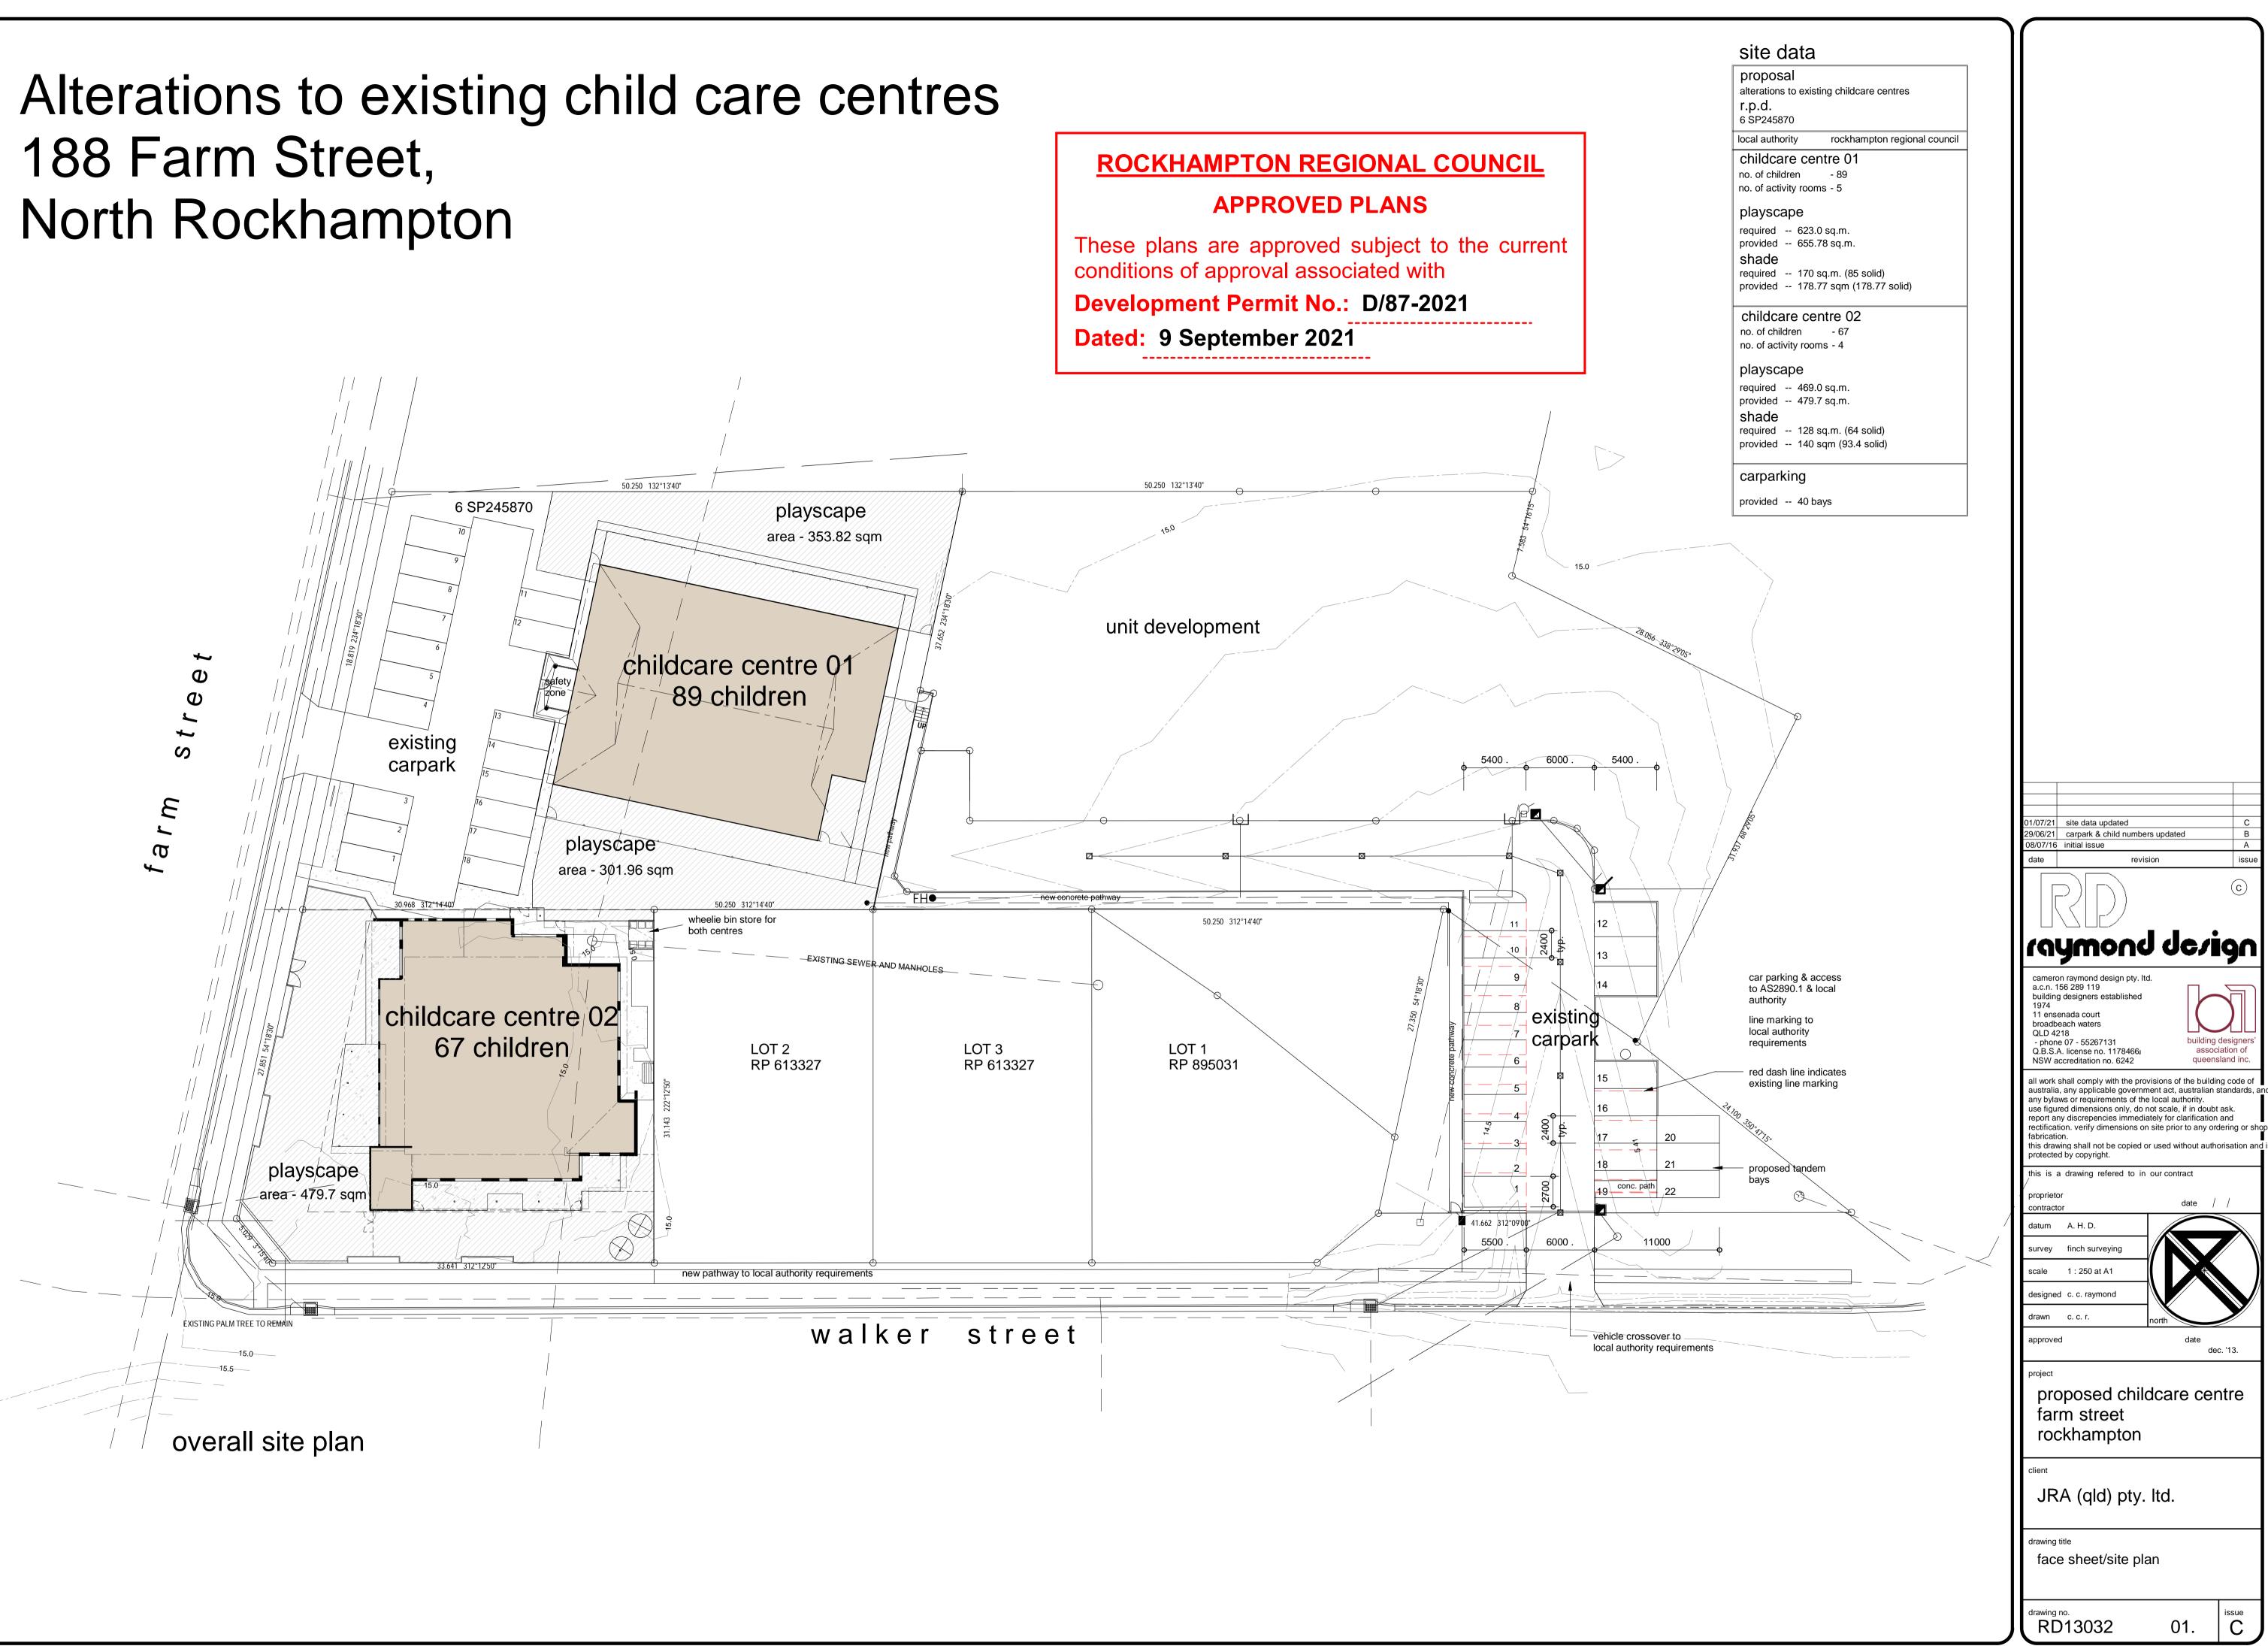

Document Set ID: 21553647 Version: 1, Version Date: 09/09/2021

Document Set ID: 21553647 Version: 1, Version Date: 09/09/2021

# ROCKHAMPTON REGIONAL COUNCIL APPROVED PLANS

These plans are approved subject to the current conditions of approval associated with **Development Permit No.:** D/87-2021 Dated: 9 September 2021

BCA parameters NCC volume one class 9b building type C construction 29/06/21 child numbers updated 8/07/16 initial issue issue revision  $\bigcirc$  $\bigcirc$ raymond derign cameron raymond design pty. ltd. a.c.n. 156 289 119 building designers established 1974 11 ensenada court broadbeach waters QLD 4218 - phone 07 - 55267131 Q.B.S.A. license no. 1178466 building designers association of queensland inc. NSW accreditation no. 6242 all work shall comply with the provisions of the building code of australia, any applicable government act, australian standards, and any bylaws or requirements of the local authority. use figured dimensions only, do not scale, if in doubt ask. report any discrepencies immediately for clarification and rectification. verify dimensions on site prior to any ordering or shop fabrication. this drawing shall not be copied or used without authorisation and is protected by copyright. this is a drawing refered to in our contract proprietor date / / contractor datum A. H. D. survey finch surveying scale 1:100 at A1 designed c. c. raymond drawn c. c. r. approved date dec. '13. project proposed childcare centre farm street rockhampton client JRA (qld) pty. ltd. drawing title centre 01 floor plan drawing no. issue

### access and egress

due to the requirement of protection & safety of children the building and playscape are required to be secured by the child care centre regulation and clause D2.21 (iii) (B) which applies to the operation of the latch, all staff are properly instructed to the duties and resposibilities as required by the regulations.

### emergency lighting

emergency lighting is provided as required by the BCA E4 applicable part cl E4.2 (b) (i) and E4.2 (f) public access is only permitted to the reception area.

the toilets are not public toilets and are for use of staff only therefore CI E4.2 (f) only applies to areas having public access reception lobby and foyer