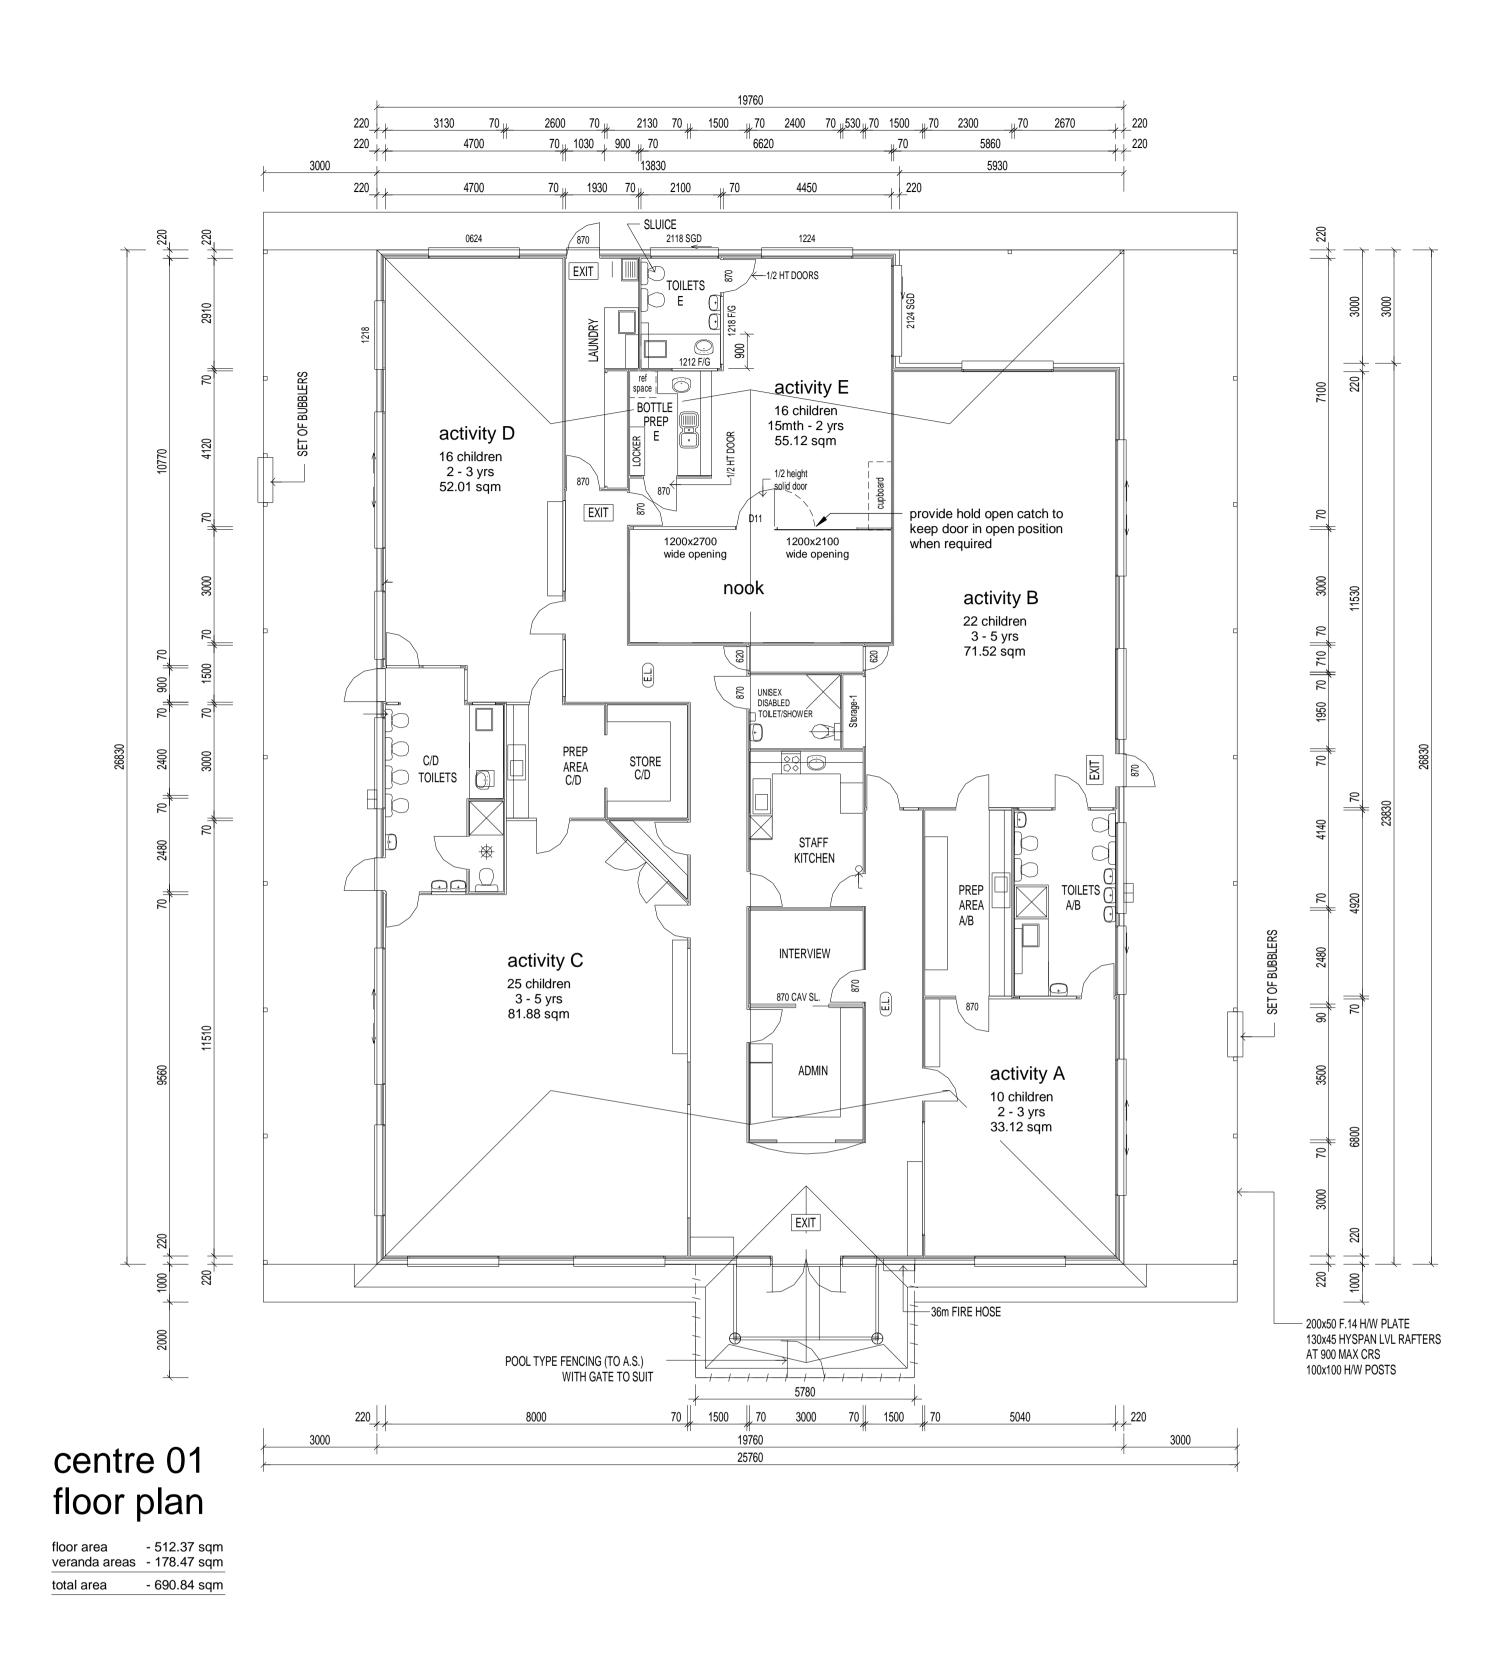

# ROCKHAMPTON REGIONAL COUNCIL APPROVED PLANS

These plans are approved subject to the current conditions of approval associated with **Development Permit No.:** D/87-2021 Dated: 9 September 2021

BCA parameters NCC volume one class 9b building type C construction 29/06/21 child numbers updated 8/07/16 initial issue issue revision  $\bigcirc$  $\bigcirc$ raymond derign cameron raymond design pty. ltd. a.c.n. 156 289 119 building designers established 1974 11 ensenada court broadbeach waters QLD 4218 - phone 07 - 55267131 Q.B.S.A. license no. 1178466 building designers association of queensland inc. NSW accreditation no. 6242 all work shall comply with the provisions of the building code of australia, any applicable government act, australian standards, and any bylaws or requirements of the local authority. use figured dimensions only, do not scale, if in doubt ask. report any discrepencies immediately for clarification and rectification. verify dimensions on site prior to any ordering or shop fabrication. this drawing shall not be copied or used without authorisation and is protected by copyright. this is a drawing refered to in our contract proprietor date / / contractor datum A. H. D. survey finch surveying scale 1:100 at A1 designed c. c. raymond drawn c. c. r. approved date dec. '13. project proposed childcare centre farm street rockhampton client JRA (qld) pty. ltd. drawing title centre 01 floor plan drawing no. issue

RD13032

02.

В

36 lm fire hose FHR 🏢 reel in cabinet

outdoor equipment locker to detail refer to J2 o/e 🛛 hd direct wired hand dryer indicates door circulation space to AS1428.1

indicates air conditioning unit location

indicates square set nib  $\Rightarrow$ 

900 x 600 roof access panel these drawings and the construction are to be read in conjunction with the specification

### floor coverings

floor coverings to have a critical radiant flux of not less sliding doors nominated as exits shall be operable than 2.2 and a smoke development rate of 750 percent minutes manually by a force not exceeding 110kn. unless otherwise denoted all floor coverings shall be selected heads of all sliding & fixed glass windows internally to line up with door heads vinyl. change rooms, toilets & kitchen shall be vinyl floor with cove 100 up walls internal windows less than 1200 wide are to be fixed light n.b. toilet areas to be set down to allow for graded bed & windows no's. shown thus e.g. 2109 vinyl, min 1 : 80 fall -21 indicates 2100 high.-09 indicates 900 wide

suffix SD - sliding patio door FL - fixed light DH - double hung PV - permanent vent AS - awning sash