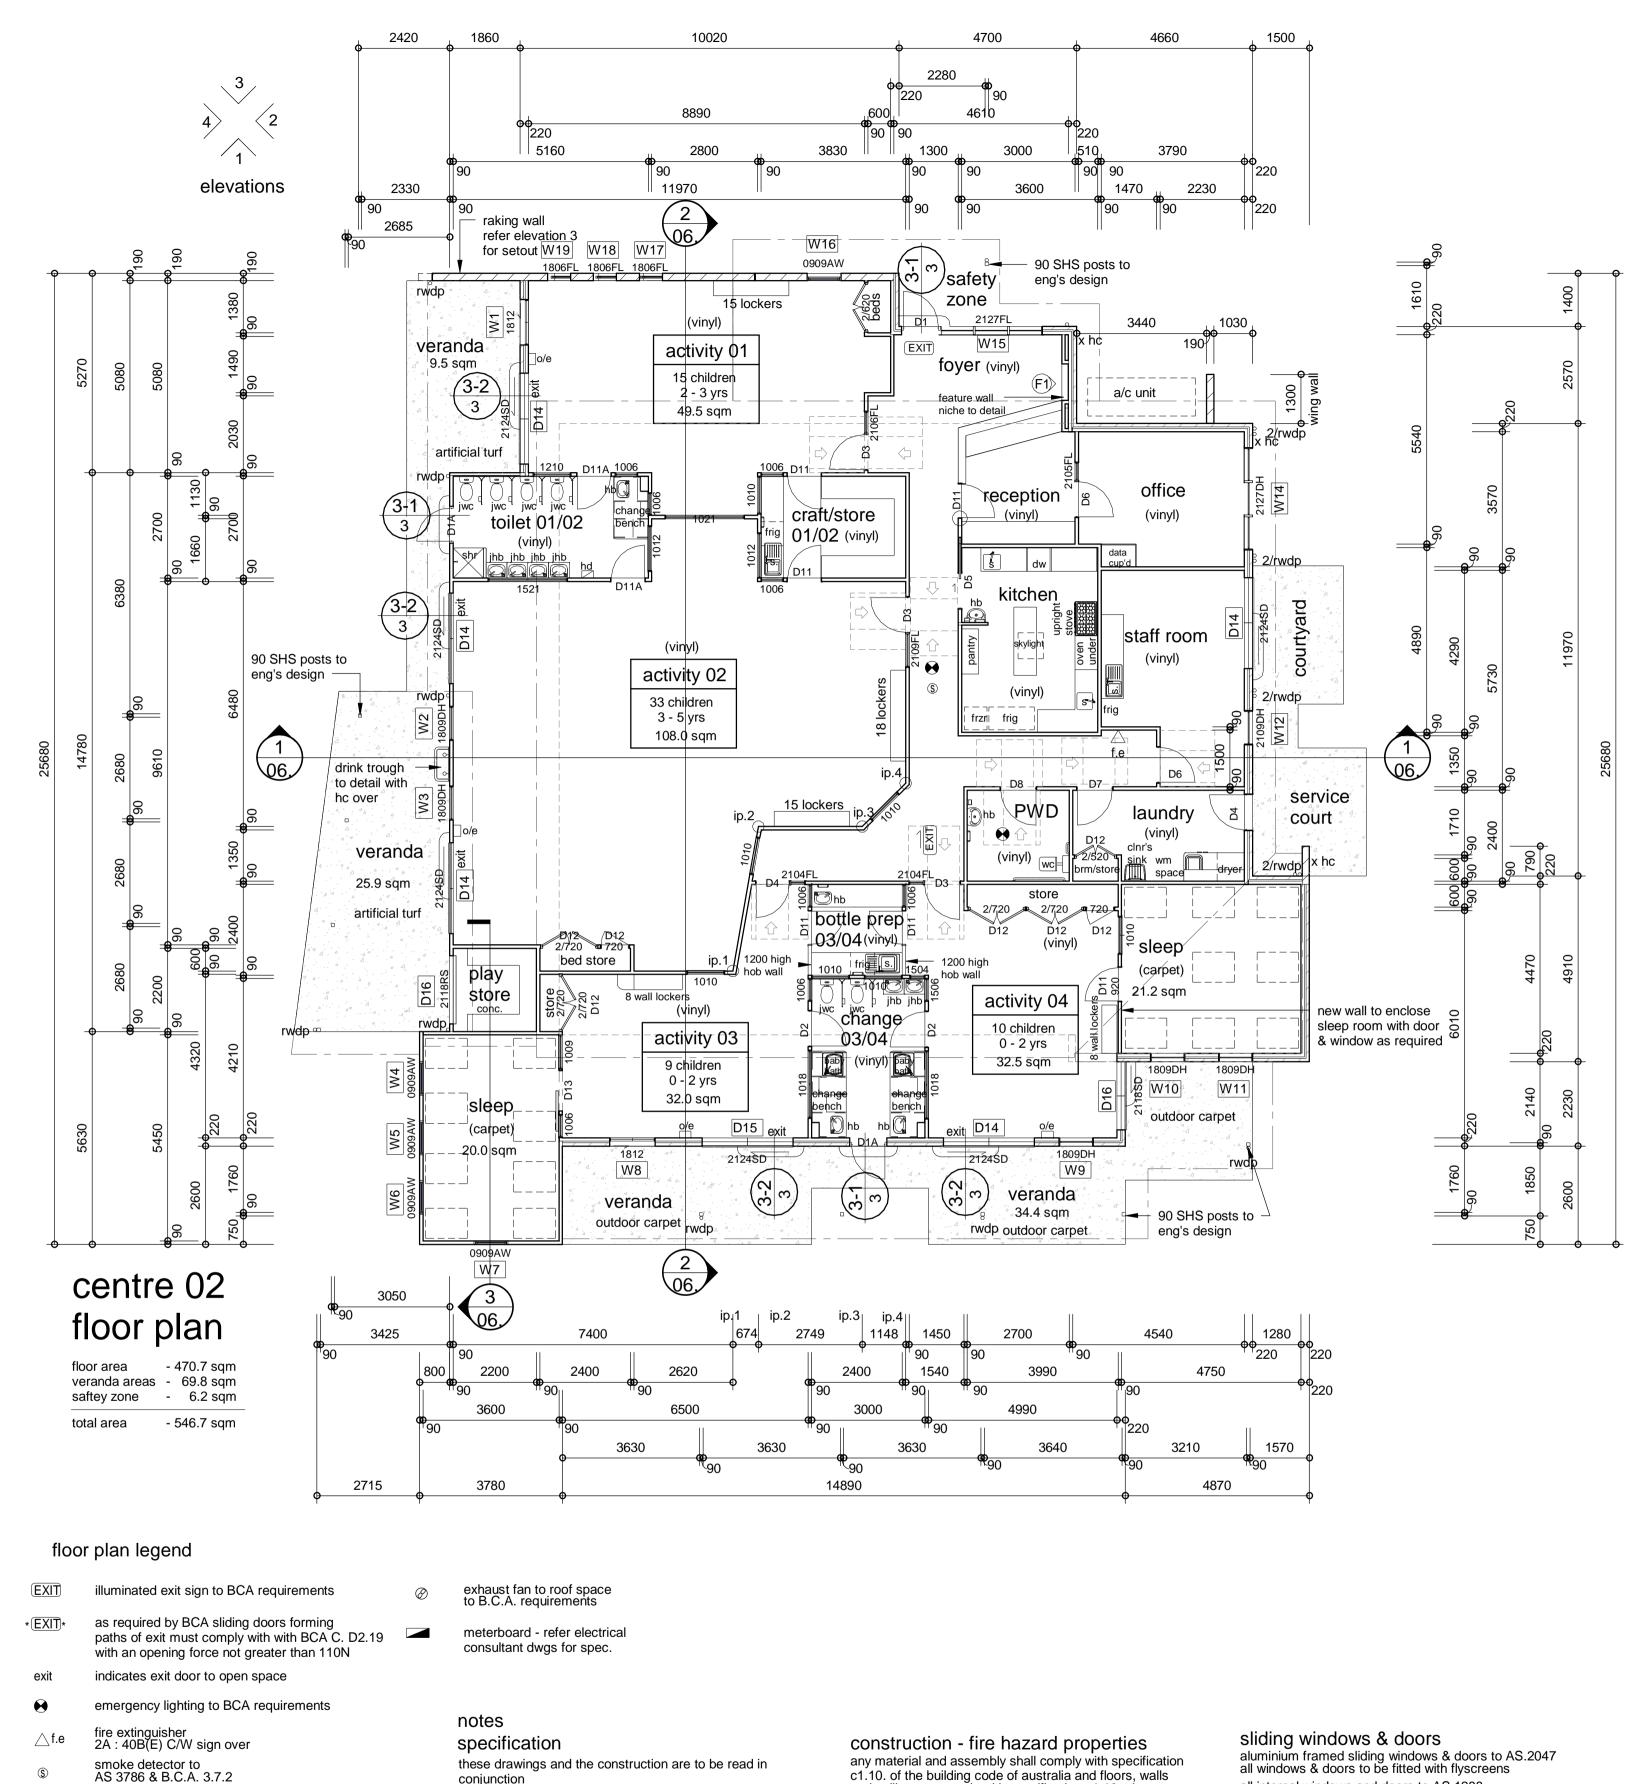

RD13032

02.

В

36 lm fire hose FHR 🏢 reel in cabinet

outdoor equipment locker to detail refer to J2 o/e 🛛 hd direct wired hand dryer indicates door circulation space to AS1428.1

indicates air conditioning unit location

indicates square set nib  $\Rightarrow$ 

900 x 600 roof access panel these drawings and the construction are to be read in conjunction with the specification

### floor coverings

floor coverings to have a critical radiant flux of not less sliding doors nominated as exits shall be operable than 2.2 and a smoke development rate of 750 percent minutes manually by a force not exceeding 110kn. unless otherwise denoted all floor coverings shall be selected heads of all sliding & fixed glass windows internally to line up with door heads vinyl. change rooms, toilets & kitchen shall be vinyl floor with cove 100 up walls internal windows less than 1200 wide are to be fixed light n.b. toilet areas to be set down to allow for graded bed & windows no's. shown thus e.g. 2109 vinyl, min 1 : 80 fall -21 indicates 2100 high.-09 indicates 900 wide

waterproofing of wet areas waterproofing of wet areas shall be in accordance with F1.7 of the building code of australia and AS 3740

Document Set ID: 21553647 Version: 1, Version Date: 09/09/2021

all windows & doors to be fitted with flyscreens all internal windows and doors to AS 1288 refer to specification for extent of s/s security screens to sliding doors & windows construction of exits including doors and door hardware shall comply with part D2 and part D3 of the Building Code of Australia class 2 - 9 as applicable

suffix SD - sliding patio door FL - fixed light DH - double hung PV - permanent vent AS - awning sash