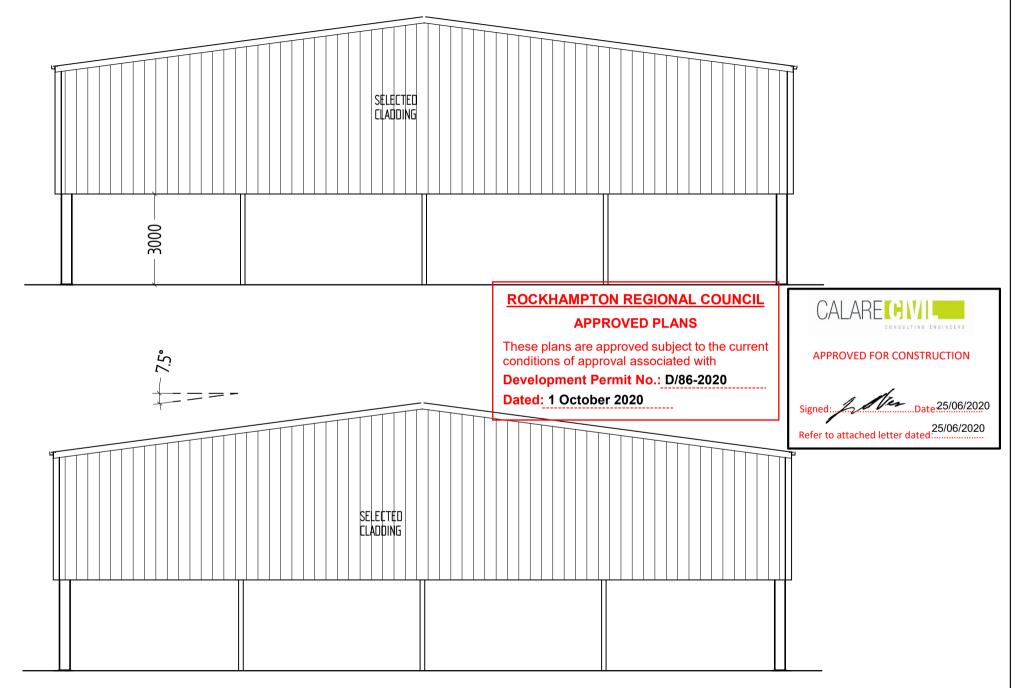

| ABC SHEDS GLOBAL PTY LTD |      |            |                         |              |                |  |  |  |  |
|--------------------------|------|------------|-------------------------|--------------|----------------|--|--|--|--|
|                          | NAME | UATE       | 1269 – J BARNES & SONS  |              |                |  |  |  |  |
| DRAWN:                   | KH   | 19/06/2020 | PRAVING: FLEVATION DLAN |              |                |  |  |  |  |
| MODIFIED:                | KH   | 19/06/2020 | ELEVATION PLAN          |              |                |  |  |  |  |
| CHECKED:                 |      |            | SCALE:                  | SHEET 3 OF 4 | SHEET SIZE: A4 |  |  |  |  |

This drawing is to be read in conjunction with general building drawings, specifications and other consultant's drawings applicable to this project. All figured dimensions are to be checked prior to commencement. This drawing is copyright and the property of ABC SHEDS GLOBAL PTY LTD and must not be retained, copied or used without written authority.

| ABL SHEUS ULUBAL PIT LIU |      |            |              |                        |                |  |  |  |  |
|--------------------------|------|------------|--------------|------------------------|----------------|--|--|--|--|
|                          | NAME | DATE       | CLIENT:      | 1269 – J BARNES & SONS |                |  |  |  |  |
| DRAWN:                   | KH   | 19/06/2020 | DRAWING:     |                        |                |  |  |  |  |
| MODIFIED:                | KH   | 19/06/2020 |              | ELEVATION PLAN         |                |  |  |  |  |
| CHECKED:                 |      |            | SEALE: 1:285 | SHEET 4 OF 4           | SHEET SIZE: A4 |  |  |  |  |