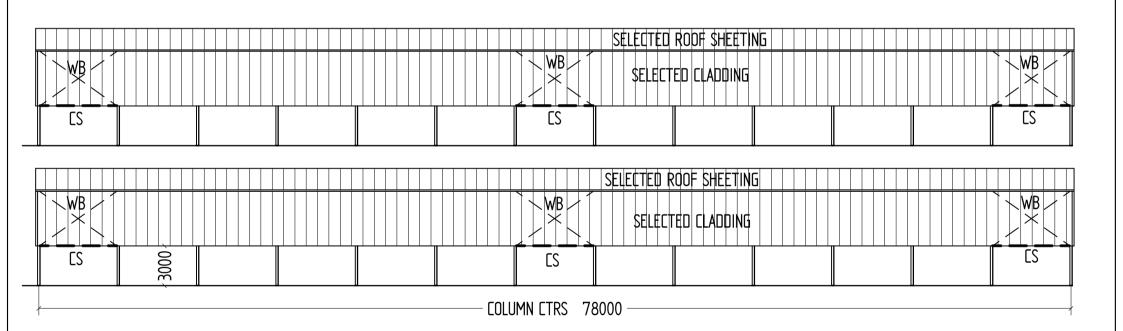

--------|------------------------|----------------|--|--|--|--|
|                          | NAME | DATE       | CLIENT:      | 1269 – J BARNES & SONS |                |  |  |  |  |
| DRAWN:                   | KH   | 19/06/2020 | DRAWING:     |                        |                |  |  |  |  |
| MODIFIED:                | KH   | 19/06/2020 |              | ELEVATION PLAN         |                |  |  |  |  |
| CHECKED:                 |      |            | SEALE: 1:285 | SHEET 4 OF 4           | SHEET SIZE: A4 |  |  |  |  |

ADE CHEDE CLODAL DTV LTD

CS = 125X4 SHS

WB = 16MM WIRE ROPE

## ROCKHAMPTON REGIONAL COUNCIL

APPROVED PLANS

These plans are approved subject to the current conditions of approval associated with

**Development Permit No.: D/86-2020** 

Dated: 1 October 2020