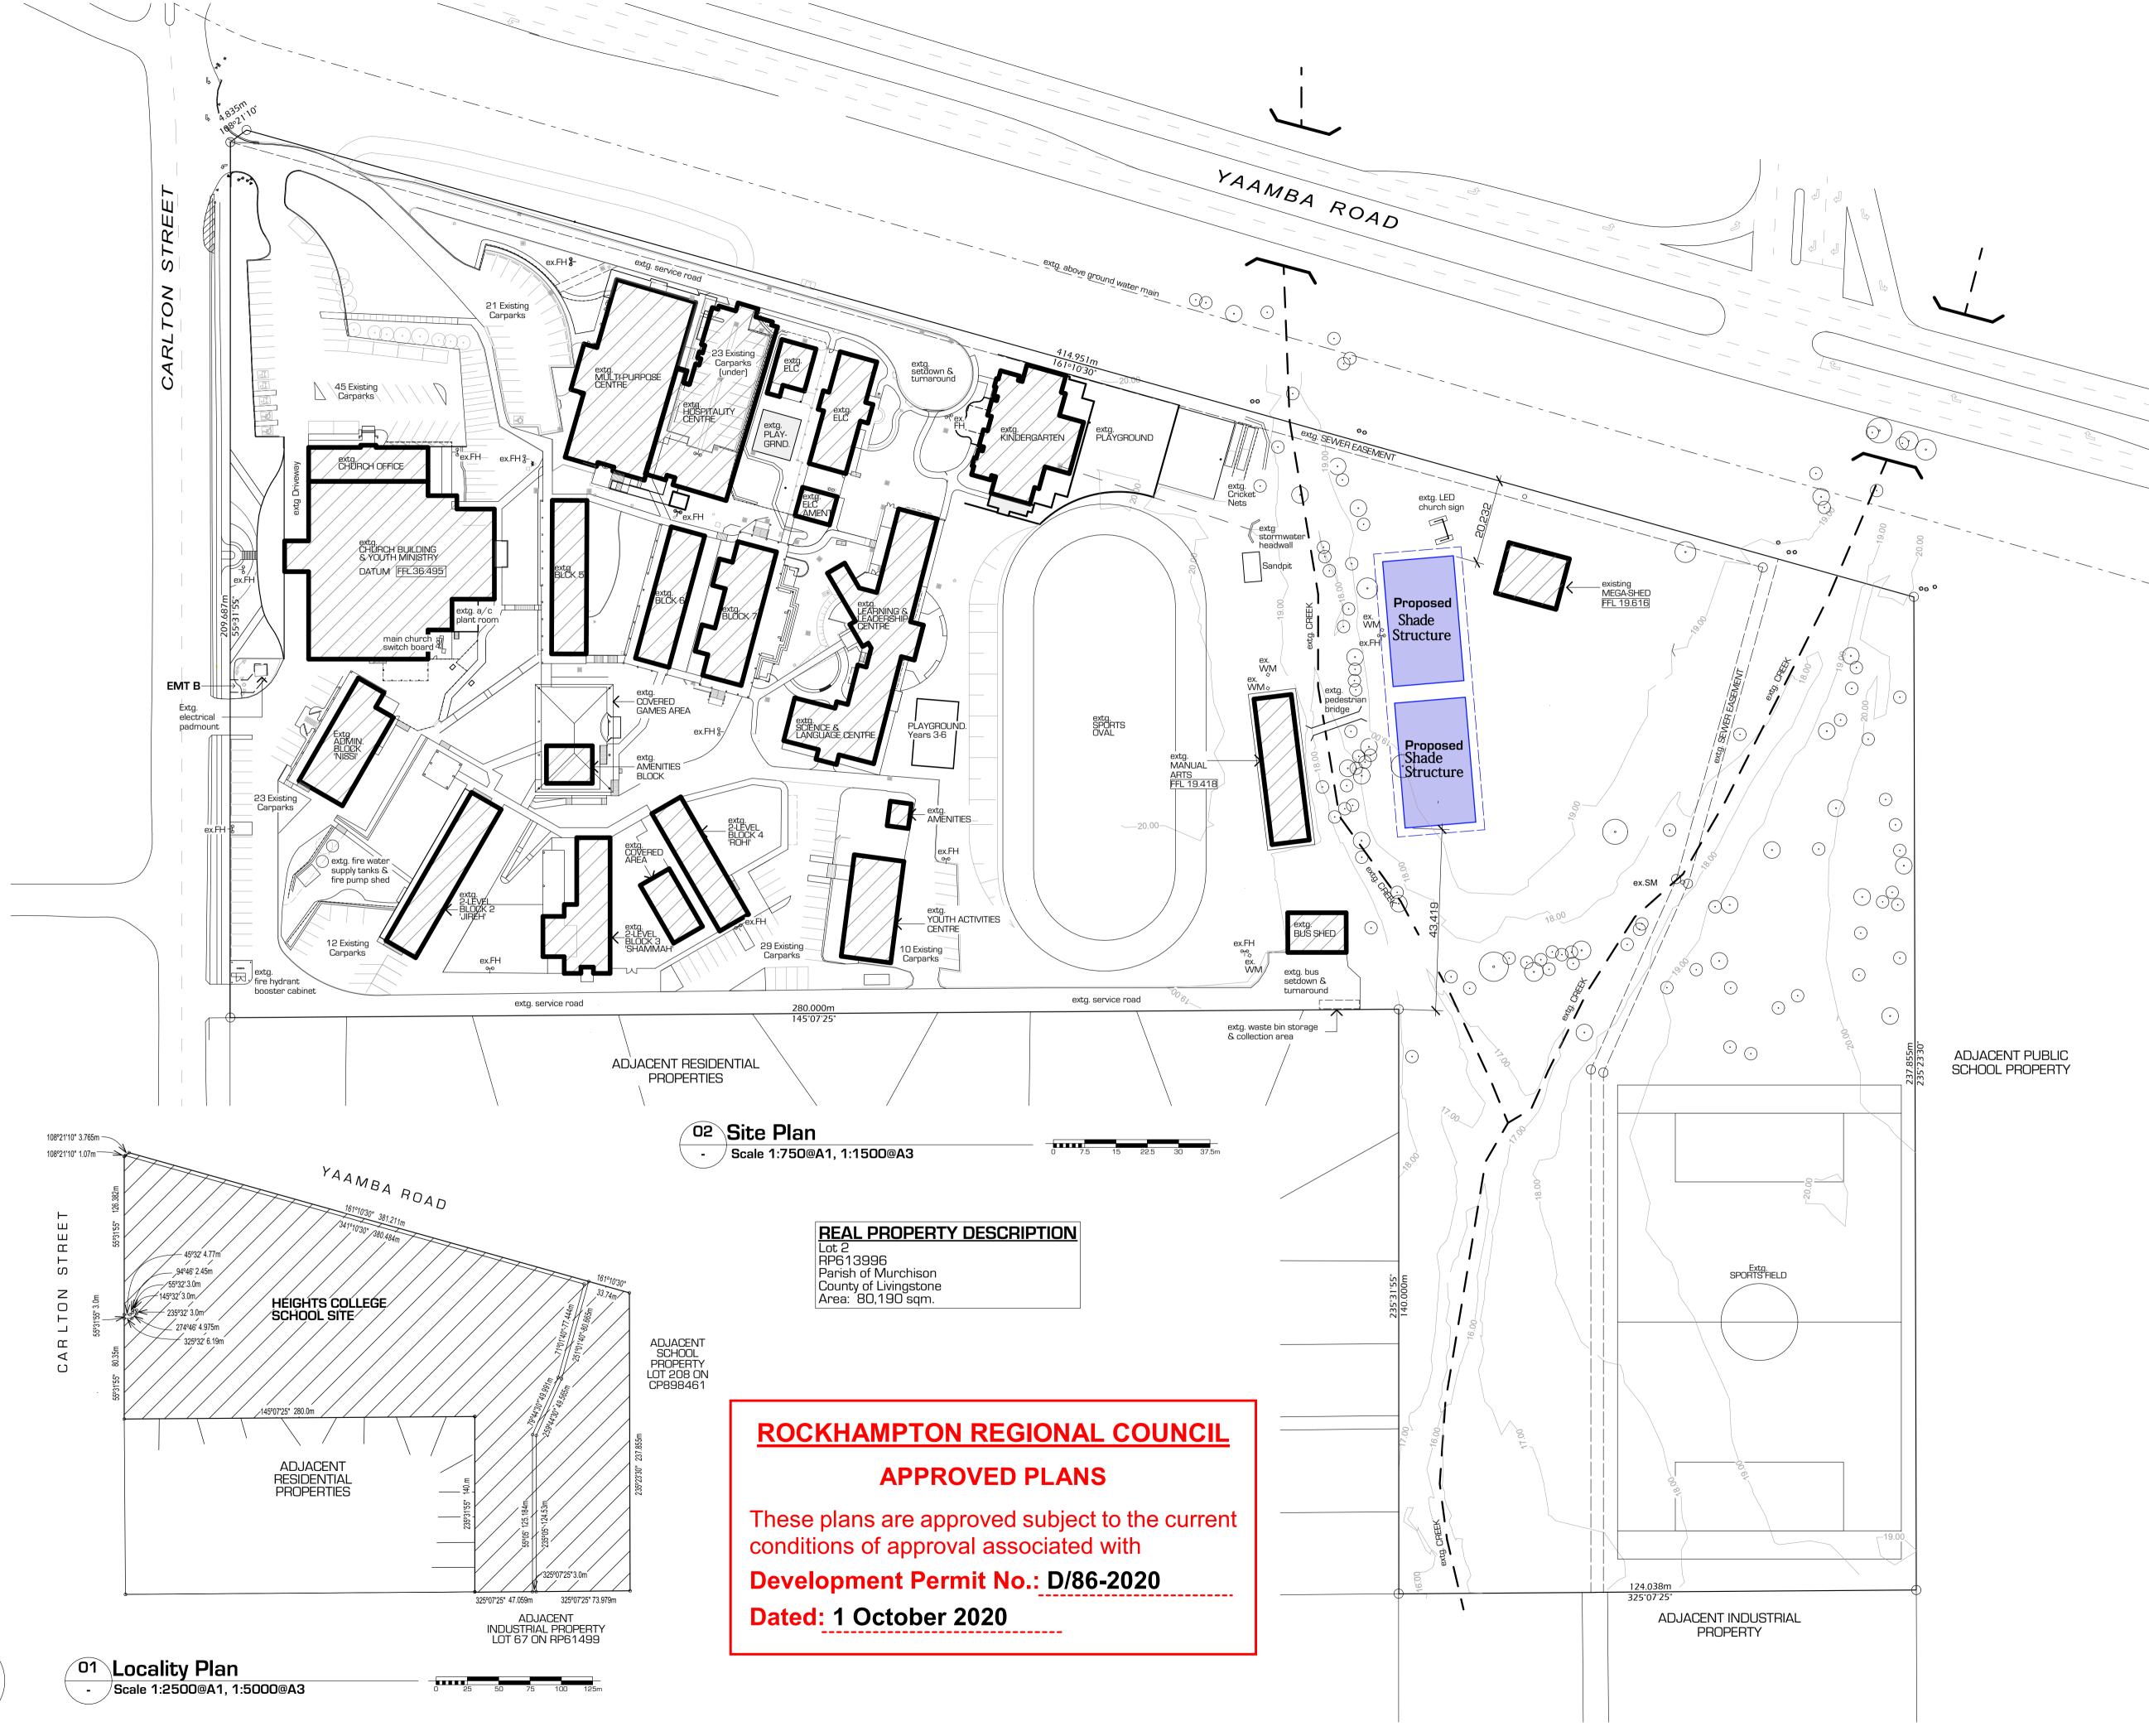

## Site Legend

Existing Building. Proposed Structures. Power Pole

OPO FH Fire Hydrant  $\bigcirc$  SM + WM Water Meter

+ RL.1.234 Existing Ground Level Underslab 100mm dia PVC Conduit Pathway Lightpost

Street Light Pole → h.c.

Project Details

Heights College

**Proposed Shade Structure** 

276 Carlton Street, North Rockhampton

Site & Locality Plan

29 (Little) Musgrave Street North Rockhampton

ACN 074 133510 QLD. 4701

17 Flinders Parade

## ROCKHAMPTON REGIONAL COUNCIL

APPROVED PLANS

These plans are approved subject to the current conditions of approval associated with

**Development Permit No.: D/86-2020** 

Dated: 1 October 2020