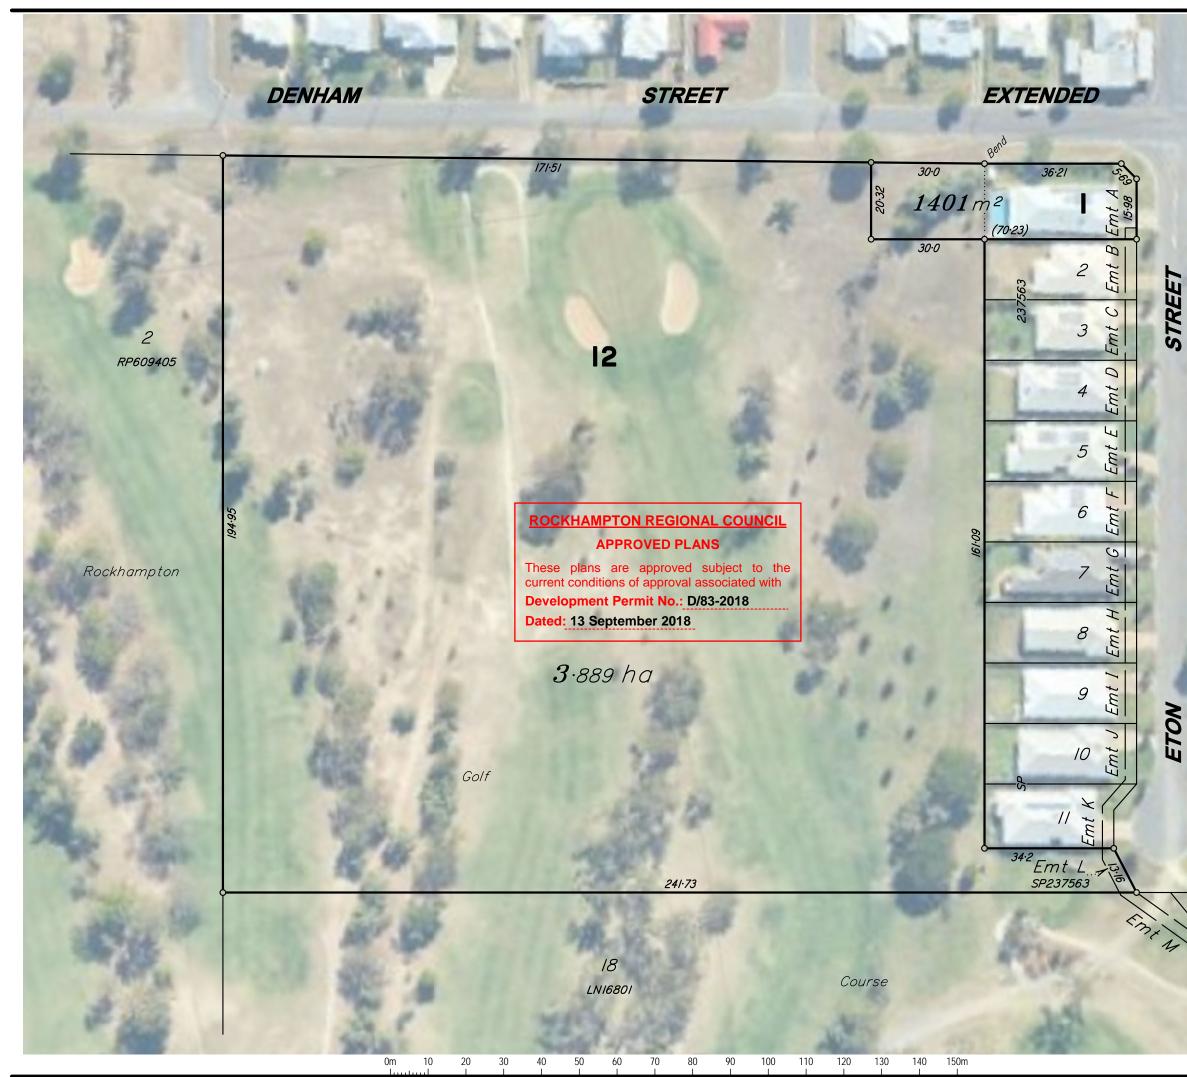

## 74 Eton Street, West Rockhampton

plan of Reconfiguration Plan (2 Lot into 2 Lots) (with Ortho Underlay)

# Lots 1 & 12 on SP237563

#### **Rockhampton Regional Council**

| rev     | date       | details       | authorised |
|---------|------------|---------------|------------|
| А       | 27-07-2018 | Initial Issue | RJKF       |
| -       | •          | -             | -          |
|         |            |               |            |
|         |            |               |            |
|         |            |               |            |
|         |            |               |            |
| created |            |               |            |