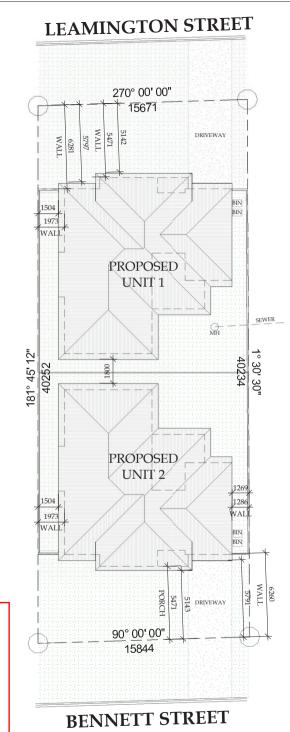

| PLANNING SCHEDULE                                 |                                                                                                                                                                                                    |
|---------------------------------------------------|----------------------------------------------------------------------------------------------------------------------------------------------------------------------------------------------------|
| Planning Statistics                               |                                                                                                                                                                                                    |
| Zone                                              | Low Density Residential Zone                                                                                                                                                                       |
| Applicable Primary Code                           | Low Density Residential Zone Code                                                                                                                                                                  |
| Applicable Sub-Codes                              | Acid Sulfate Soils Code<br>Airport environs overlay code<br>Self-assessable works code                                                                                                             |
| Site & Facility Statistics                        |                                                                                                                                                                                                    |
| Site Area                                         | 632.00 m <sup>2</sup>                                                                                                                                                                              |
| Sewer                                             | Serviced by Municipal Sewerage System                                                                                                                                                              |
| Site Usage                                        | Building Footprint         272.11m <sup>2</sup> 43.05%           Driveway         42.41m <sup>2</sup> 6.71%           Landscaping         317.48m <sup>2</sup> 50.24%           TOTAL         100% |
| No. of onsite Carparks                            |                                                                                                                                                                                                    |
| Required                                          | 4                                                                                                                                                                                                  |
| Provided                                          | 4                                                                                                                                                                                                  |
| Building Statistics                               |                                                                                                                                                                                                    |
| No. of Stories                                    | 1                                                                                                                                                                                                  |
| Building Ground Floor Area<br>Building Total Area | 272.11m <sup>2</sup><br>272.11m <sup>2</sup>                                                                                                                                                       |
| Building Height<br>Allowable<br>Proposed          | 4.3m<br>4.3m                                                                                                                                                                                       |
| Tenancy Nett Lattable Areas<br>Unit 1<br>Unit 2   | 136.06m <sup>2</sup><br>136.06m <sup>2</sup>                                                                                                                                                       |
| Setbacks (to main walls)                          | Building to Northern Alignment5.28mBuilding to Eastern Alignment1.49mBuilding to Southern Alignment5.28mBuilding to Western Alignment1.50m                                                         |

# ROCKHAMPTON REGIONAL COUNCIL APPROVED PLANS

These plans are approved subject to the current conditions of approval associated with **Development Permit No.: D/8-2019** 

Dated: 22 February 2019

| docum<br>agreem<br>supplie<br>inform<br>docum<br>a) dise<br>b) rep | tts reserved. The infi<br>ent is subject to the t<br>ent or contract unde<br>ed to the recipient's o<br>ation contained in the<br>ent shall be:<br>closed outside the re-<br>roduced or transmitt<br>il system,<br>t the prior written pr<br>IEERING AND DR. | erms and condition<br>r which the docum<br>rganisation. None<br>is document and r<br>cipient's own organ<br>ed in any way or s<br>ermission of CAPR<br>FTING SERVICE | d in this<br>ns of the<br>ent was<br>of the<br>to part of<br>nisation<br>tored in a<br>S. | fthis                         |
|--------------------------------------------------------------------|--------------------------------------------------------------------------------------------------------------------------------------------------------------------------------------------------------------------------------------------------------------|----------------------------------------------------------------------------------------------------------------------------------------------------------------------|-------------------------------------------------------------------------------------------|-------------------------------|
|                                                                    |                                                                                                                                                                                                                                                              |                                                                                                                                                                      |                                                                                           |                               |
| 1                                                                  | Conceptual                                                                                                                                                                                                                                                   | 06.02                                                                                                                                                                | 2.17                                                                                      | TJE                           |
| 2                                                                  | Client Amen                                                                                                                                                                                                                                                  | d 20.03                                                                                                                                                              | 3.17                                                                                      | TJE                           |
| 3                                                                  | DA Issue                                                                                                                                                                                                                                                     | 04.05                                                                                                                                                                | 5.17                                                                                      | TJE                           |
| 4                                                                  | Construction                                                                                                                                                                                                                                                 |                                                                                                                                                                      |                                                                                           | LC                            |
| 5                                                                  | Client Amen                                                                                                                                                                                                                                                  |                                                                                                                                                                      |                                                                                           | LC                            |
|                                                                    |                                                                                                                                                                                                                                                              |                                                                                                                                                                      |                                                                                           |                               |
|                                                                    |                                                                                                                                                                                                                                                              | N                                                                                                                                                                    |                                                                                           | _                             |
| 2 U<br>Gr                                                          | POSED<br>Jnits For C<br>een<br>DRESS                                                                                                                                                                                                                         |                                                                                                                                                                      |                                                                                           | _                             |
| 2 U<br>Gr<br>ADI<br>87                                             | Jnits For C<br>een                                                                                                                                                                                                                                           |                                                                                                                                                                      |                                                                                           |                               |
| 2 U<br>Gr<br>ADL<br>87<br>DRA<br>Site                              | Juits For Ca<br>een<br>DRESS<br>Bennett Str<br>WING<br>e Plan<br>EADS<br>PO Box                                                                                                                                                                              | capriconn et<br>and draftin<br>1734, Yeppoon,                                                                                                                        |                                                                                           | RING                          |
| 2 L<br>Gr<br>ADL<br>87<br>Sit                                      | DRESS<br>Bennett Str<br>WING<br>e Plan<br>E A D S<br>PO Box<br>PH: (07)<br>4939580<br>BE<br>BERNET<br>BE<br>WWW                                                                                                                                              | CAPRCOAN E<br>AND DRAFTIN<br>1734, Yeppoon,<br>4925072 Fax:<br>8 Email: info®<br>6A - 1126594<br>V, Ceads.co                                                         | vGINEE<br>IG SERV<br>QLD, 4<br>(07)<br>reads.cc                                           | RING<br>ICES<br>4703<br>om.au |
| 2 L<br>Gr<br>ADL<br>87<br>DRA<br>Sit                               | Units For Careen                                                                                                                                                                                                                                             | ceet, Berse<br>AND DRAFTIN<br>1734, Yoppoon,<br>149250772, Fax:<br>8 Email: info@k<br>8 Ca - 1126594                                                                 | NGINEE<br>IG SERV<br>QLD, 4<br>(07)<br>Dreads.cc                                          | RING<br>ICES<br>4703<br>om.au |