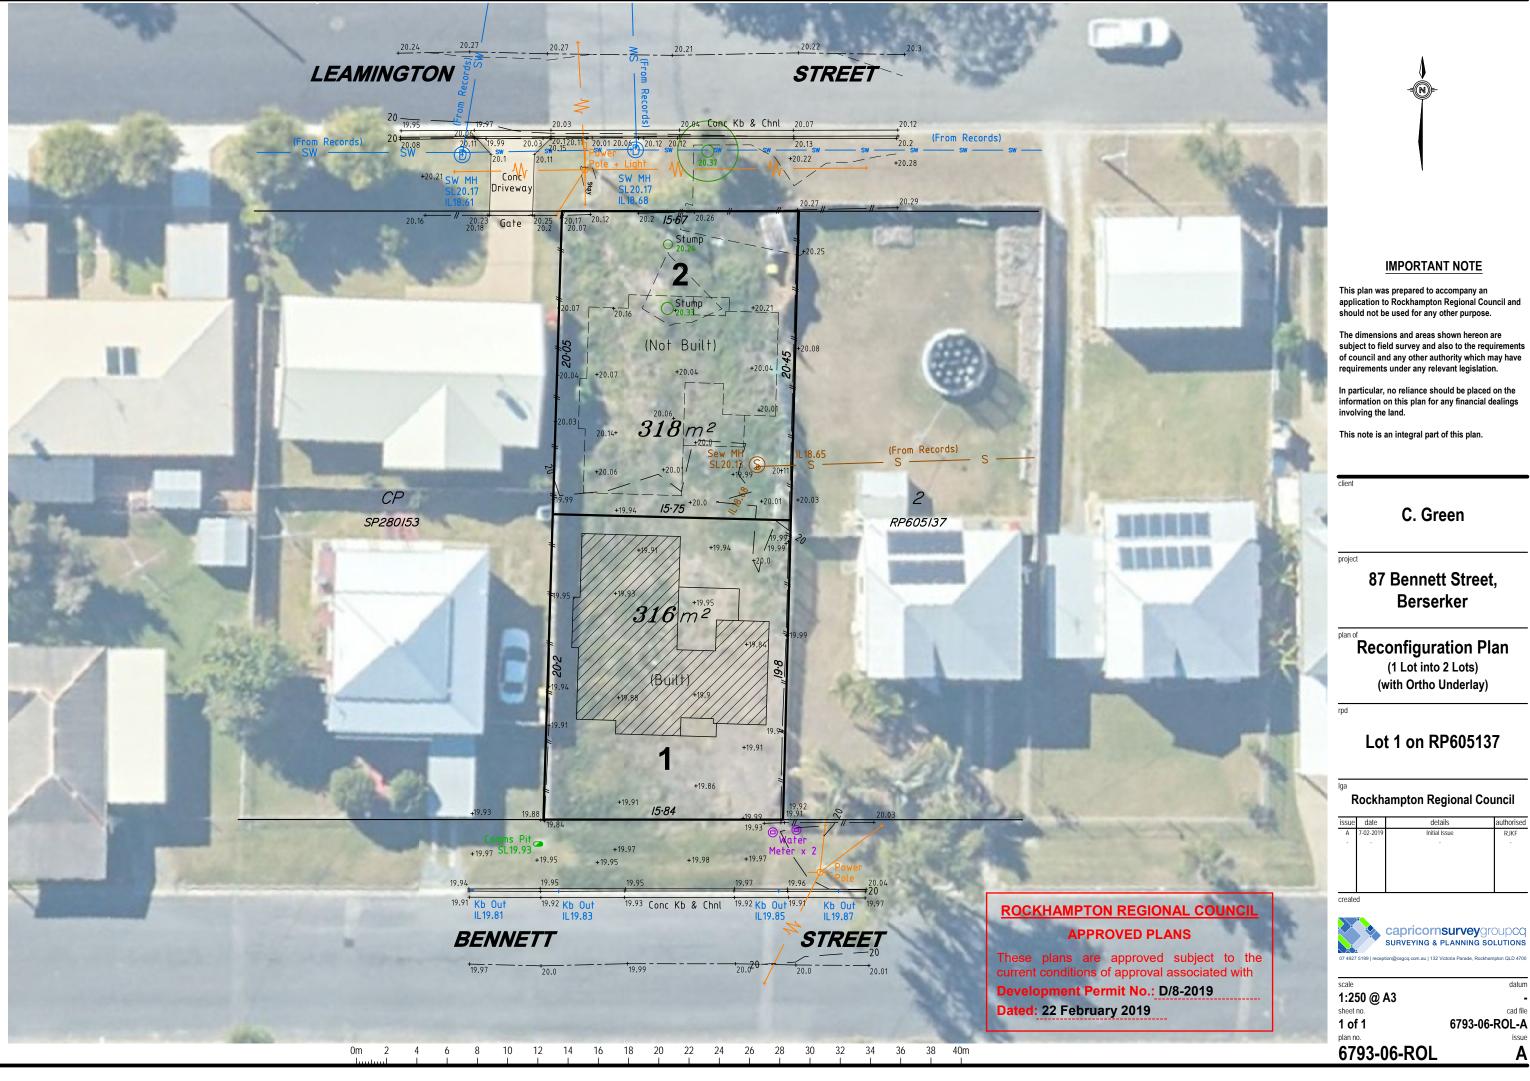

| PLANNING SCHEDULE                                 |                                                                                                                                                                                                    |
|---------------------------------------------------|----------------------------------------------------------------------------------------------------------------------------------------------------------------------------------------------------|
| Planning Statistics                               |                                                                                                                                                                                                    |
| Zone                                              | Low Density Residential Zone                                                                                                                                                                       |
| Applicable Primary Code                           | Low Density Residential Zone Code                                                                                                                                                                  |
| Applicable Sub-Codes                              | Acid Sulfate Soils Code<br>Airport environs overlay code<br>Self-assessable works code                                                                                                             |
| Site & Facility Statistics                        |                                                                                                                                                                                                    |
| Site Area                                         | 632.00 m <sup>2</sup>                                                                                                                                                                              |
| Sewer                                             | Serviced by Municipal Sewerage System                                                                                                                                                              |
| Site Usage                                        | Building Footprint         272.11m <sup>2</sup> 43.05%           Driveway         42.41m <sup>2</sup> 6.71%           Landscaping         317.48m <sup>2</sup> 50.24%           TOTAL         100% |
| No. of onsite Carparks                            |                                                                                                                                                                                                    |
| Required                                          | 4                                                                                                                                                                                                  |
| Provided                                          | 4                                                                                                                                                                                                  |
| Building Statistics                               |                                                                                                                                                                                                    |
| No. of Stories                                    | 1                                                                                                                                                                                                  |
| Building Ground Floor Area<br>Building Total Area | 272.11m <sup>2</sup><br>272.11m <sup>2</sup>                                                                                                                                                       |
| Building Height<br>Allowable<br>Proposed          | 4.3m<br>4.3m                                                                                                                                                                                       |
| Tenancy Nett Lattable Areas<br>Unit 1<br>Unit 2   | 136.06m <sup>2</sup><br>136.06m <sup>2</sup>                                                                                                                                                       |
| Setbacks (to main walls)                          | Building to Northern Alignment5.28mBuilding to Eastern Alignment1.49mBuilding to Southern Alignment5.28mBuilding to Western Alignment1.50m                                                         |

# ROCKHAMPTON REGIONAL COUNCIL APPROVED PLANS

These plans are approved subject to the current conditions of approval associated with **Development Permit No.: D/8-2019** 

Dated: 22 February 2019

| docum<br>agreem<br>supplie<br>inform<br>docum<br>a) dise<br>b) rep | tts reserved. The infi<br>ent is subject to the t<br>ent or contract unde<br>ed to the recipient's o<br>ation contained in the<br>ent shall be:<br>closed outside the re-<br>roduced or transmitt<br>il system,<br>t the prior written pr<br>IEERING AND DR. | erms and condition<br>r which the docum<br>rganisation. None<br>is document and r<br>cipient's own organ<br>ed in any way or s<br>ermission of CAPR<br>FTING SERVICE | d in this<br>ns of the<br>ent was<br>of the<br>to part of<br>nisation<br>tored in a<br>S. | fthis                         |
|--------------------------------------------------------------------|--------------------------------------------------------------------------------------------------------------------------------------------------------------------------------------------------------------------------------------------------------------|----------------------------------------------------------------------------------------------------------------------------------------------------------------------|-------------------------------------------------------------------------------------------|-------------------------------|
|                                                                    |                                                                                                                                                                                                                                                              |                                                                                                                                                                      |                                                                                           |                               |
| 1                                                                  | Conceptual                                                                                                                                                                                                                                                   | 06.02                                                                                                                                                                | 2.17                                                                                      | TJE                           |
| 2                                                                  | Client Amen                                                                                                                                                                                                                                                  | d 20.03                                                                                                                                                              | 3.17                                                                                      | TJE                           |
| 3                                                                  | DA Issue                                                                                                                                                                                                                                                     | 04.05                                                                                                                                                                | 5.17                                                                                      | TJE                           |
| 4                                                                  | Construction                                                                                                                                                                                                                                                 |                                                                                                                                                                      |                                                                                           | LC                            |
| 5                                                                  | Client Amen                                                                                                                                                                                                                                                  |                                                                                                                                                                      |                                                                                           | LC                            |
|                                                                    |                                                                                                                                                                                                                                                              |                                                                                                                                                                      |                                                                                           |                               |
|                                                                    |                                                                                                                                                                                                                                                              | N                                                                                                                                                                    |                                                                                           | _                             |
| 2 U<br>Gr                                                          | POSED<br>Jnits For C<br>een<br>DRESS                                                                                                                                                                                                                         |                                                                                                                                                                      |                                                                                           | _                             |
| 2 U<br>Gr<br>ADI<br>87                                             | Jnits For C<br>een                                                                                                                                                                                                                                           |                                                                                                                                                                      |                                                                                           |                               |
| 2 U<br>Gr<br>ADL<br>87<br>DRA<br>Site                              | Juits For Ca<br>een<br>DRESS<br>Bennett Str<br>WING<br>e Plan<br>EADS<br>PO Box                                                                                                                                                                              | capriconn et<br>and draftin<br>1734, Yeppoon,                                                                                                                        |                                                                                           | RING                          |
| 2 L<br>Gr<br>ADL<br>87<br>Sit                                      | DRESS<br>Bennett Str<br>WING<br>e Plan<br>E A D S<br>PO Box<br>PH: (07)<br>4939580<br>BE<br>BERNET<br>BE<br>WWW                                                                                                                                              | CAPRCOAN E<br>AND DRAFTIN<br>1734, Yeppoon,<br>4925072 Fax:<br>8 Email: info®<br>6A - 1126594<br>V, Ceads.co                                                         | vGINEE<br>IG SERV<br>QLD, 4<br>(07)<br>reads.cc                                           | RING<br>ICES<br>4703<br>om.au |
| 2 L<br>Gr<br>ADL<br>87<br>DRA<br>Sit                               | Units For Careen                                                                                                                                                                                                                                             | ceet, Berse<br>AND DRAFTIN<br>1734, Yoppoon,<br>149250772, Fax:<br>8 Email: info@k<br>8 Ca - 1126594                                                                 | NGINEE<br>IG SERV<br>QLD, 4<br>(07)<br>Dreads.cc                                          | RING<br>ICES<br>4703<br>om.au |

 RP Data

 Lot Number :
 1

 RP/SP Number :
 RP605137

 Parish :
 Archer

 County :
 Livingstone

 Area :
 632m<sup>2</sup>