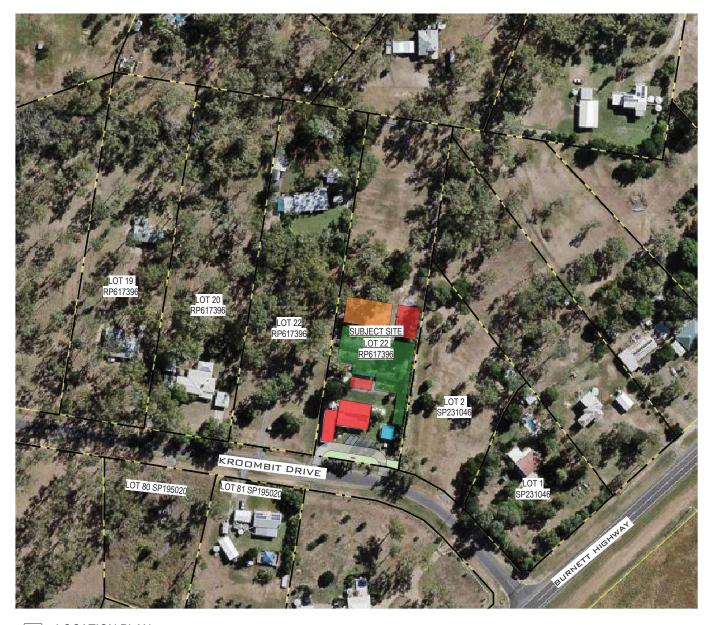

LOCATION PLAN 1:1500 @ A3 GIDEON REVISIONS A3 DRAWING NOTED SCALES RELATE TO A3 DRAWINGS ISSUED FOR drawing title: project: DESCRIPTION LOCATION PLAN PROPOSED SITE LAYOUT DATE PRELIMINARY PRELIMINARY PRELIMINARY 29/03/202 31/05/2023 TOWN PLANNING PRELIMINARY 18/07/2023 location: client: project no: gg@gideonto 14 KROOMBIT DRIVE, DRAWINGS BY design drawing no: SK-001 MAR 23 BOULDERCOMBE DESIGN+ARCHITECTURE |GG - C NEVER SCALE OF DRAWINGS, IF IN DOUBT, ASK designaa.com.au