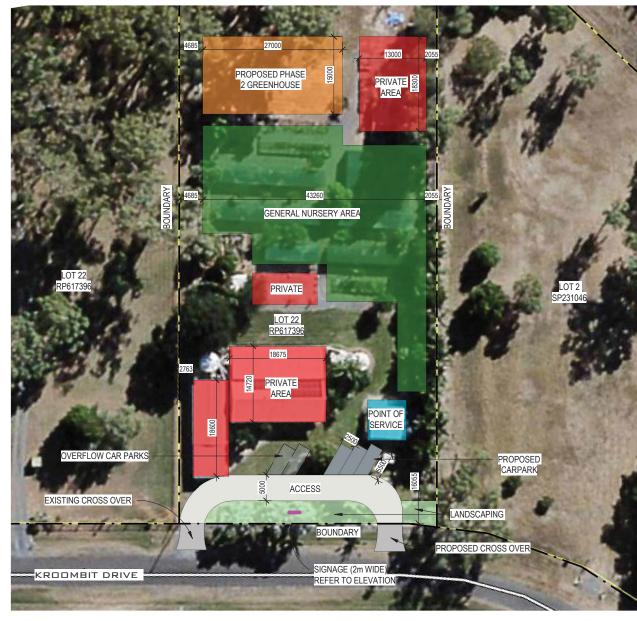

D

Architecture\Doo

Architecture/PROJECTS/GG/GG - C/GG - C.rvt

2 ELEVATION - FRONT SIGNAGE

design+a

NEVER SCALE OF DRAWINGS, IF IN DOUB

18/07/2023 12:59:22 PM

1 SITE PLAN 1:500 @ A3 drawing title:

drawing no: SK-002

| NORTH |                               |
|-------|-------------------------------|
|       | project:<br>PRO               |
| t     | location<br>14 KROO<br>BOULDE |

| project:                                        | A3 DRAWINGNOTED SCALES RELATE TO A3 DRAWINGS |                        | REVISIONS                                 |                            |
|-------------------------------------------------|----------------------------------------------|------------------------|-------------------------------------------|----------------------------|
| PROPOSED S                                      | ITE LAYOUT                                   | REVISIO<br>N<br>B<br>C | DESCRIPTION<br>PRELIMINARY<br>PRELIMINARY | DATE<br>29/03/2<br>31/05/2 |
| location:<br>14 KROOMBIT DRIVE,<br>BOULDERCOMBE | client:<br>                                  | D                      | PRELIMINARY                               | 18/07/2                    |
|                                                 |                                              |                        |                                           |                            |