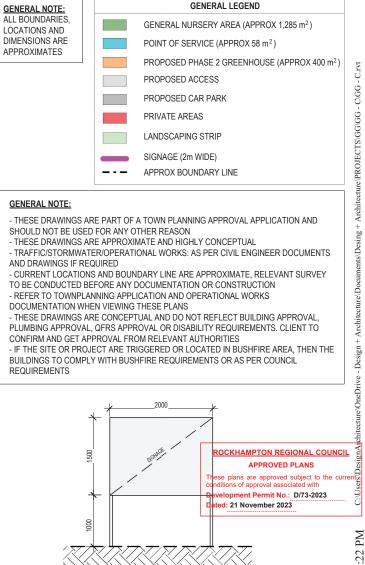

## GENERAL LEGEND GENERAL NURSERY AREA (APPROX 1,285 m<sup>2</sup>) POINT OF SERVICE (APPROX 58 m<sup>2</sup>) PROPOSED PHASE 2 GREENHOUSE (APPROX 400 m<sup>2</sup>) PROPOSED ACCESS PROPOSED CAR PARK PRIVATE AREAS APPROX BOUNDARY LINE SIGNAGE (2m WIDE) APPROX BOUNDARY LINE GENERAL NOTE: ALL BOUNDARIES, LOCATIONS AND DIMENSIONS ARE APPROXIMATES ROCKHAMPTON REGIONAL COUNCIL APPROVED PLANS These plans are approved subject to the current conditions of approval associated with Development Permit No.: D/73-2023 Dated: 21 November 2023 **GENERAL NOTE:** - THESE DRAWINGS ARE PART OF A TOWN PLANNING APPROVAL APPLICATION AND SHOULD NOT BE USED FOR ANY OTHER REASON - THESE DRAWINGS ARE APPROXIMATE AND HIGHLY CONCEPTUAL - TRAFFIC/STORMWATER/OPERATIONAL WORKS: AS PER CIVIL ENGINEER DOCUMENTS AND DRAWINGS IF REQUIRED - CURRENT LOCATIONS AND BOUNDARY LINE ARE APPROXIMATE, RELEVANT SURVEY TO BE CONDUCTED BEFORE ANY DOCUMENTATION OR CONSTRUCTION - REFER TO TOWNPLANNING APPLICATION AND OPERATIONAL WORKS DOCUMENTATION WHEN VIEWING THESE PLANS - THESE DRAWINGS ARE CONCEPTUAL AND DO NOT REFLECT BUILDING APPROVAL, PLUMBING APPROVAL, QFRS APPROVAL OR DISABILITY REQUIREMENTS. CLIENT TO CONFIRM AND GET APPROVAL FROM RELEVANT AUTHORITIES - IF THE SITE OR PROJECT ARE TRIGGERED OR LOCATED IN BUSHFIRE AREA, THEN THE BUILDINGS TO COMPLY WITH BUSHFIRE REQUIREMENTS OR AS PER COUNCIL REQUIREMENTS