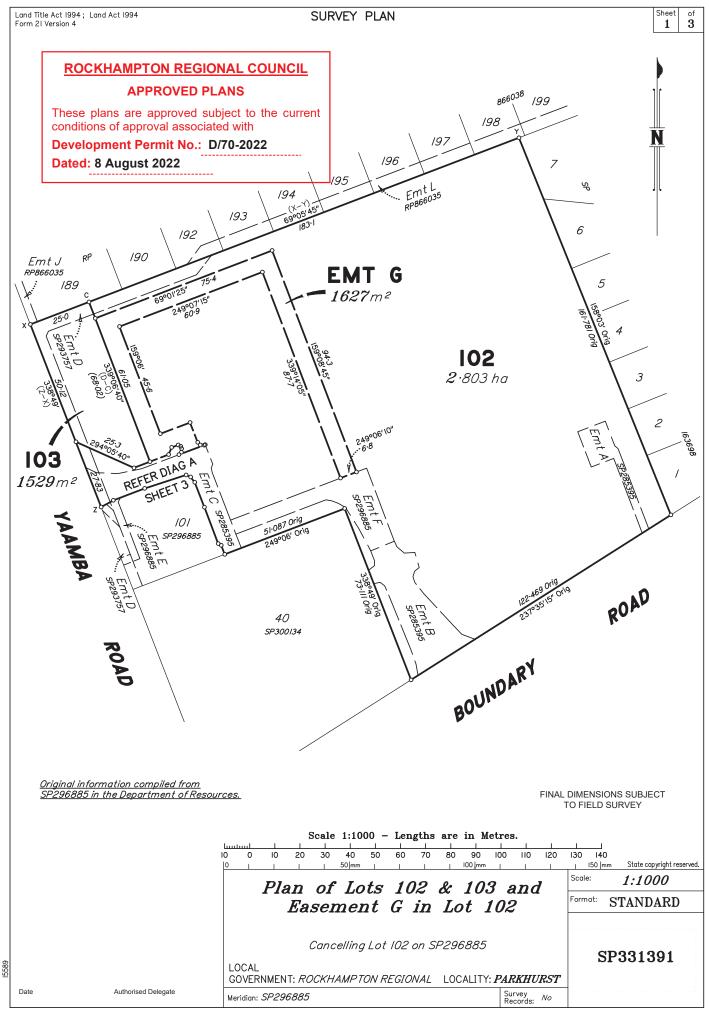

Document Set ID: 35964773 Version: 1, Version Date: 10/06/2022

| Land Title Act 1994 ; Land Act 1994<br>Form 2IB Version 2                              |                                                                           |                       |                      | WARNING : Folded or Mutilated Plans will not be accepted.<br>Plans may be rolled.<br>Information may not be placed in the outer margins. |                  |                                   |                                                              |  |
|----------------------------------------------------------------------------------------|---------------------------------------------------------------------------|-----------------------|----------------------|------------------------------------------------------------------------------------------------------------------------------------------|------------------|-----------------------------------|--------------------------------------------------------------|--|
| ROCKHAMPTON REGIONAL COUNCIL<br>(Dealing No.)<br>APPROVED PLANS                        |                                                                           |                       |                      | 4. Lodged by                                                                                                                             |                  |                                   |                                                              |  |
| These plans are approved subject to the current conditions of approval associated with |                                                                           |                       |                      |                                                                                                                                          |                  |                                   |                                                              |  |
| Development Permit No.: D/70-2022                                                      |                                                                           |                       | (Include ad          | (Include address, phone number, email, reference, and Lodger Code)                                                                       |                  |                                   |                                                              |  |
| Dated: 8 August 2022                                                                   |                                                                           |                       | (                    | Created                                                                                                                                  |                  |                                   |                                                              |  |
| T <mark>tle</mark><br>Reference                                                        | Description                                                               |                       |                      | New Lots Road Secondary Interests                                                                                                        |                  |                                   |                                                              |  |
| 51135822                                                                               |                                                                           |                       |                      | 102 & 103 -                                                                                                                              |                  |                                   | Emt G                                                        |  |
|                                                                                        | LEASE ALLC                                                                | OCATIONS              | EI                   | NCUMBRA                                                                                                                                  | NCE EASEMENT     | ALLOC                             | ATIONS                                                       |  |
| L                                                                                      | _ease L                                                                   | ots to be Encumbered  |                      | Easement                                                                                                                                 |                  | Lots to be Encumbered             |                                                              |  |
|                                                                                        | 879677                                                                    | 102                   |                      | 717815649<br>(Emt B & C on SP285395)                                                                                                     |                  | 102                               |                                                              |  |
|                                                                                        | 029642                                                                    | 102<br>102            | , ì                  | 717815668                                                                                                                                |                  | 102                               |                                                              |  |
| 718183154                                                                              |                                                                           | 102                   |                      | (Emt A on SP285395)                                                                                                                      |                  |                                   |                                                              |  |
| 718260690<br>718348600                                                                 |                                                                           | 102<br>102            |                      | 718156568<br>(Emt D on SP293757)                                                                                                         |                  | 102 & 103                         |                                                              |  |
| 718348620                                                                              |                                                                           | 102                   |                      | 718567391                                                                                                                                |                  | 102                               |                                                              |  |
| 718348642<br>718378890                                                                 |                                                                           | 102<br>102            | ``                   | (Emts B & C on SP285395)<br>718567392                                                                                                    |                  | 102                               |                                                              |  |
| 718516563                                                                              |                                                                           | 102                   |                      | (Emt F on SP296885)                                                                                                                      |                  |                                   |                                                              |  |
| 718535983 102<br>719074228 102                                                         |                                                                           |                       |                      |                                                                                                                                          |                  |                                   |                                                              |  |
| 719076785 102                                                                          |                                                                           |                       |                      |                                                                                                                                          |                  |                                   |                                                              |  |
| 719157780 102<br>719157789 102                                                         |                                                                           |                       |                      |                                                                                                                                          |                  |                                   |                                                              |  |
| 719161348 102                                                                          |                                                                           |                       | MORTGAGE ALLOCATIONS |                                                                                                                                          |                  |                                   |                                                              |  |
| 719927547<br>719982935                                                                 |                                                                           | 102<br>102            |                      | Mortgage Lots Fully Encumbere                                                                                                            |                  |                                   | ed Lots Partially Encumbered                                 |  |
| 720153483                                                                              |                                                                           | 102                   | 71871404             | 718714047   102 & 103                                                                                                                    |                  |                                   |                                                              |  |
| 721407720 102                                                                          |                                                                           |                       |                      |                                                                                                                                          |                  |                                   |                                                              |  |
|                                                                                        |                                                                           |                       |                      |                                                                                                                                          |                  |                                   |                                                              |  |
|                                                                                        |                                                                           |                       |                      |                                                                                                                                          |                  |                                   |                                                              |  |
| ADMINISTRATIVE ADVICE ALLOCATION                                                       |                                                                           |                       |                      | BENEFIT EASEMENTS A                                                                                                                      |                  |                                   |                                                              |  |
| ADVICE                                                                                 |                                                                           | Lots to be Encumbered |                      | Easement Lots Fully Ber   718567393 102 & 10                                                                                             |                  |                                   |                                                              |  |
| 718462962                                                                              |                                                                           | 102 & 103             |                      | 718567393 102 & 10<br>(Emt E on SP296885)                                                                                                |                  |                                   |                                                              |  |
|                                                                                        |                                                                           | I                     |                      | 1                                                                                                                                        |                  | '                                 |                                                              |  |
|                                                                                        |                                                                           |                       |                      |                                                                                                                                          |                  |                                   |                                                              |  |
|                                                                                        |                                                                           |                       |                      |                                                                                                                                          |                  |                                   |                                                              |  |
|                                                                                        |                                                                           |                       |                      |                                                                                                                                          |                  |                                   |                                                              |  |
|                                                                                        |                                                                           |                       |                      |                                                                                                                                          |                  |                                   |                                                              |  |
|                                                                                        |                                                                           |                       |                      |                                                                                                                                          |                  | Building<br>certify that :        | Format Plans only.                                           |  |
|                                                                                        |                                                                           |                       |                      |                                                                                                                                          | *                | As far as it                      | is practical to determine, no part                           |  |
|                                                                                        |                                                                           |                       |                      |                                                                                                                                          |                  |                                   | g shown on this plan encroaches<br>g lots or roady           |  |
|                                                                                        |                                                                           |                       |                      |                                                                                                                                          | <u>*</u>         | Part of the                       | building shown on this plan<br>nto adjoining * lots and road |  |
|                                                                                        | Note Easement G does not affect any Leases registered against CT51135822. |                       |                      |                                                                                                                                          |                  | /                                 |                                                              |  |
|                                                                                        |                                                                           |                       |                      |                                                                                                                                          |                  |                                   | veyor/Director * Date                                        |  |
|                                                                                        |                                                                           |                       |                      |                                                                                                                                          |                  | delete words                      |                                                              |  |
|                                                                                        |                                                                           |                       |                      |                                                                                                                                          |                  | -                                 | ent Fees :                                                   |  |
| 100                                                                                    | 2.103                                                                     | D 001                 |                      |                                                                                                                                          |                  | Survey Deposit \$<br>Lodgement \$ |                                                              |  |
| 102 & 103                                                                              |                                                                           | Por. 201              | _                    |                                                                                                                                          |                  | Loagement                         |                                                              |  |
| Lots                                                                                   |                                                                           | Orig                  |                      |                                                                                                                                          |                  | Photocopy                         |                                                              |  |
| 2. Orig Grant Allocation :                                                             |                                                                           |                       |                      | d & Endorsed                                                                                                                             | 4 • 1            | Postage                           | \$                                                           |  |
| 3. References :                                                                        |                                                                           |                       |                      | ISION SURVEY                                                                                                                             | 'S (QLD) PTY LTD | TOTAL                             | \$                                                           |  |
| Dept File :                                                                            |                                                                           |                       | Date :<br>Signed :   |                                                                                                                                          |                  | Tere 1                            |                                                              |  |
| Local Govt :<br>Surveyor :                                                             |                                                                           |                       |                      | tion : Lie                                                                                                                               |                  | Insert<br>Plan                    | SP331391                                                     |  |
| Jui voyor . 10000                                                                      |                                                                           |                       |                      | con. LIC                                                                                                                                 |                  | lumber                            |                                                              |  |