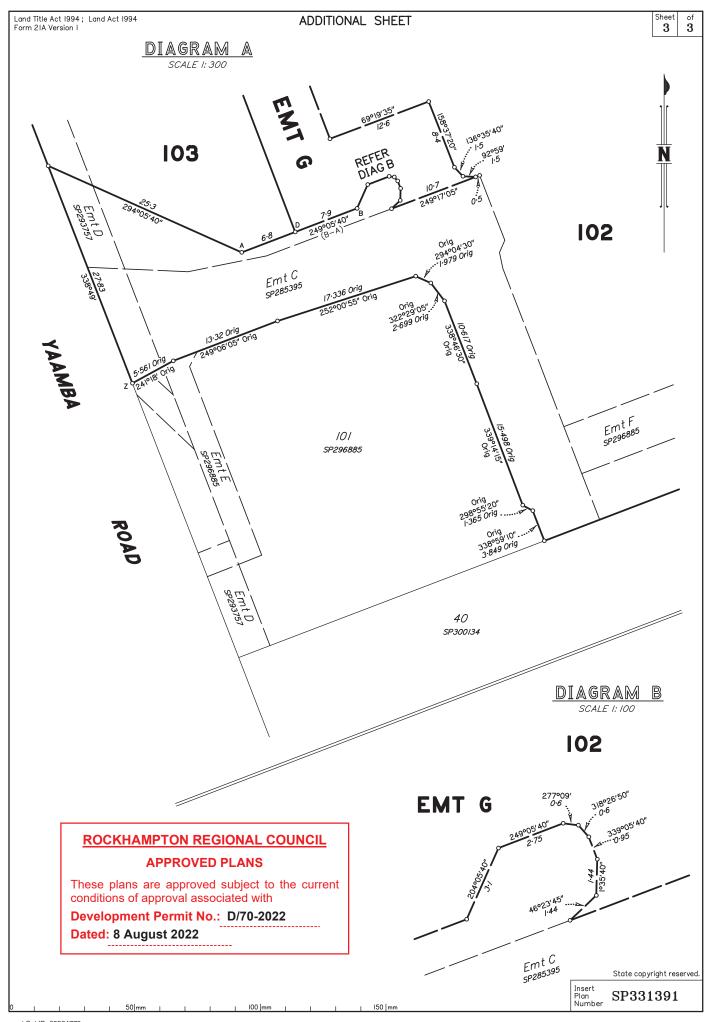

Document Set ID: 35964773 Version: 1, Version Date: 10/06/2022

| Land Title Act 1994 ; Land Act 1994<br>Form 2IB Version 2                              |                                                                           |                       |                      | WARNING : Folded or Mutilated Plans will not be accepted.<br>Plans may be rolled.<br>Information may not be placed in the outer margins. |                  |                                   |                                                              |  |
|----------------------------------------------------------------------------------------|---------------------------------------------------------------------------|-----------------------|----------------------|------------------------------------------------------------------------------------------------------------------------------------------|------------------|-----------------------------------|--------------------------------------------------------------|--|
| ROCKHAMPTON REGIONAL COUNCIL<br>(Dealing No.)<br>APPROVED PLANS                        |                                                                           |                       |                      | 4. Lodged by                                                                                                                             |                  |                                   |                                                              |  |
| These plans are approved subject to the current conditions of approval associated with |                                                                           |                       |                      |                                                                                                                                          |                  |                                   |                                                              |  |
| Development Permit No.: D/70-2022                                                      |                                                                           |                       | (Include ad          | (Include address, phone number, email, reference, and Lodger Code)                                                                       |                  |                                   |                                                              |  |
| Dated: 8 August 2022                                                                   |                                                                           |                       | (                    | Created                                                                                                                                  |                  |                                   |                                                              |  |
| T <mark>tle</mark><br>Reference                                                        | Description                                                               |                       |                      | New Lots Road Secondary Interests                                                                                                        |                  |                                   |                                                              |  |
| 51135822                                                                               |                                                                           |                       |                      | 102 & 103 -                                                                                                                              |                  |                                   | Emt G                                                        |  |
|                                                                                        | LEASE ALLC                                                                | OCATIONS              | EI                   | NCUMBRA                                                                                                                                  | NCE EASEMENT     | ALLOC                             | ATIONS                                                       |  |
| L                                                                                      | _ease L                                                                   | ots to be Encumbered  |                      | Easement                                                                                                                                 |                  | Lots to be Encumbered             |                                                              |  |
|                                                                                        | 879677                                                                    | 102                   |                      | 717815649<br>(Emt B & C on SP285395)                                                                                                     |                  | 102                               |                                                              |  |
|                                                                                        | 029642                                                                    | 102<br>102            | , ì                  | 717815668                                                                                                                                |                  | 102                               |                                                              |  |
| 718183154                                                                              |                                                                           | 102                   |                      | (Emt A on SP285395)                                                                                                                      |                  |                                   |                                                              |  |
| 718260690<br>718348600                                                                 |                                                                           | 102<br>102            |                      | 718156568<br>(Emt D on SP293757)                                                                                                         |                  | 102 & 103                         |                                                              |  |
| 718348620                                                                              |                                                                           | 102                   |                      | 718567391                                                                                                                                |                  | 102                               |                                                              |  |
| 718348642<br>718378890                                                                 |                                                                           | 102<br>102            | ``                   | (Emts B & C on SP285395)<br>718567392                                                                                                    |                  | 102                               |                                                              |  |
| 718516563                                                                              |                                                                           | 102                   |                      | (Emt F on SP296885)                                                                                                                      |                  |                                   |                                                              |  |
| 718535983 102<br>719074228 102                                                         |                                                                           |                       |                      |                                                                                                                                          |                  |                                   |                                                              |  |
| 719076785 102                                                                          |                                                                           |                       |                      |                                                                                                                                          |                  |                                   |                                                              |  |
| 719157780 102<br>719157789 102                                                         |                                                                           |                       |                      |                                                                                                                                          |                  |                                   |                                                              |  |
| 719161348 102                                                                          |                                                                           |                       | MORTGAGE ALLOCATIONS |                                                                                                                                          |                  |                                   |                                                              |  |
| 719927547<br>719982935                                                                 |                                                                           | 102<br>102            |                      | Mortgage Lots Fully Encumbere                                                                                                            |                  |                                   | ed Lots Partially Encumbered                                 |  |
| 720153483                                                                              |                                                                           | 102                   | 71871404             | 718714047   102 & 103                                                                                                                    |                  |                                   |                                                              |  |
| 721407720 102                                                                          |                                                                           |                       |                      |                                                                                                                                          |                  |                                   |                                                              |  |
|                                                                                        |                                                                           |                       |                      |                                                                                                                                          |                  |                                   |                                                              |  |
|                                                                                        |                                                                           |                       |                      |                                                                                                                                          |                  |                                   |                                                              |  |
| ADMINISTRATIVE ADVICE ALLOCATION                                                       |                                                                           |                       |                      | BENEFIT EASEMENTS A                                                                                                                      |                  |                                   |                                                              |  |
| ADVICE                                                                                 |                                                                           | Lots to be Encumbered |                      | Easement Lots Fully Ber   718567393 102 & 10                                                                                             |                  |                                   |                                                              |  |
| 718462962                                                                              |                                                                           | 102 & 103             |                      | 718567393 102 & 10<br>(Emt E on SP296885)                                                                                                |                  |                                   |                                                              |  |
|                                                                                        |                                                                           | I                     |                      | 1                                                                                                                                        |                  | '                                 |                                                              |  |
|                                                                                        |                                                                           |                       |                      |                                                                                                                                          |                  |                                   |                                                              |  |
|                                                                                        |                                                                           |                       |                      |                                                                                                                                          |                  |                                   |                                                              |  |
|                                                                                        |                                                                           |                       |                      |                                                                                                                                          |                  |                                   |                                                              |  |
|                                                                                        |                                                                           |                       |                      |                                                                                                                                          |                  |                                   |                                                              |  |
|                                                                                        |                                                                           |                       |                      |                                                                                                                                          |                  | Building<br>certify that :        | Format Plans only.                                           |  |
|                                                                                        |                                                                           |                       |                      |                                                                                                                                          | *                | As far as it                      | is practical to determine, no part                           |  |
|                                                                                        |                                                                           |                       |                      |                                                                                                                                          |                  |                                   | g shown on this plan encroaches<br>g lots or roady           |  |
|                                                                                        |                                                                           |                       |                      |                                                                                                                                          | <u>*</u>         | Part of the                       | building shown on this plan<br>nto adjoining * lots and road |  |
|                                                                                        | Note Easement G does not affect any Leases registered against CT51135822. |                       |                      |                                                                                                                                          |                  | /                                 |                                                              |  |
|                                                                                        |                                                                           |                       |                      |                                                                                                                                          |                  |                                   | veyor/Director * Date                                        |  |
|                                                                                        |                                                                           |                       |                      |                                                                                                                                          |                  | delete words                      |                                                              |  |
|                                                                                        |                                                                           |                       |                      |                                                                                                                                          |                  | -                                 | ent Fees :                                                   |  |
| 100                                                                                    | 2.103                                                                     | D 001                 |                      |                                                                                                                                          |                  | Survey Deposit \$<br>Lodgement \$ |                                                              |  |
| 102 & 103                                                                              |                                                                           | Por. 201              | _                    |                                                                                                                                          |                  | Loagement                         |                                                              |  |
| Lots                                                                                   |                                                                           | Orig                  |                      |                                                                                                                                          |                  | Photocopy                         |                                                              |  |
| 2. Orig Grant Allocation :                                                             |                                                                           |                       |                      | d & Endorsed                                                                                                                             | 4 • 1            | Postage                           | \$                                                           |  |
| 3. References :                                                                        |                                                                           |                       |                      | ISION SURVEY                                                                                                                             | 'S (QLD) PTY LTD | TOTAL                             | \$                                                           |  |
| Dept File :                                                                            |                                                                           |                       | Date :<br>Signed :   |                                                                                                                                          |                  | Tere 1                            |                                                              |  |
| Local Govt :<br>Surveyor :                                                             |                                                                           |                       |                      | tion : Lie                                                                                                                               |                  | Insert<br>Plan                    | SP331391                                                     |  |
| Jui voyor . 10000                                                                      |                                                                           |                       |                      | con. LIC                                                                                                                                 |                  | lumber                            |                                                              |  |