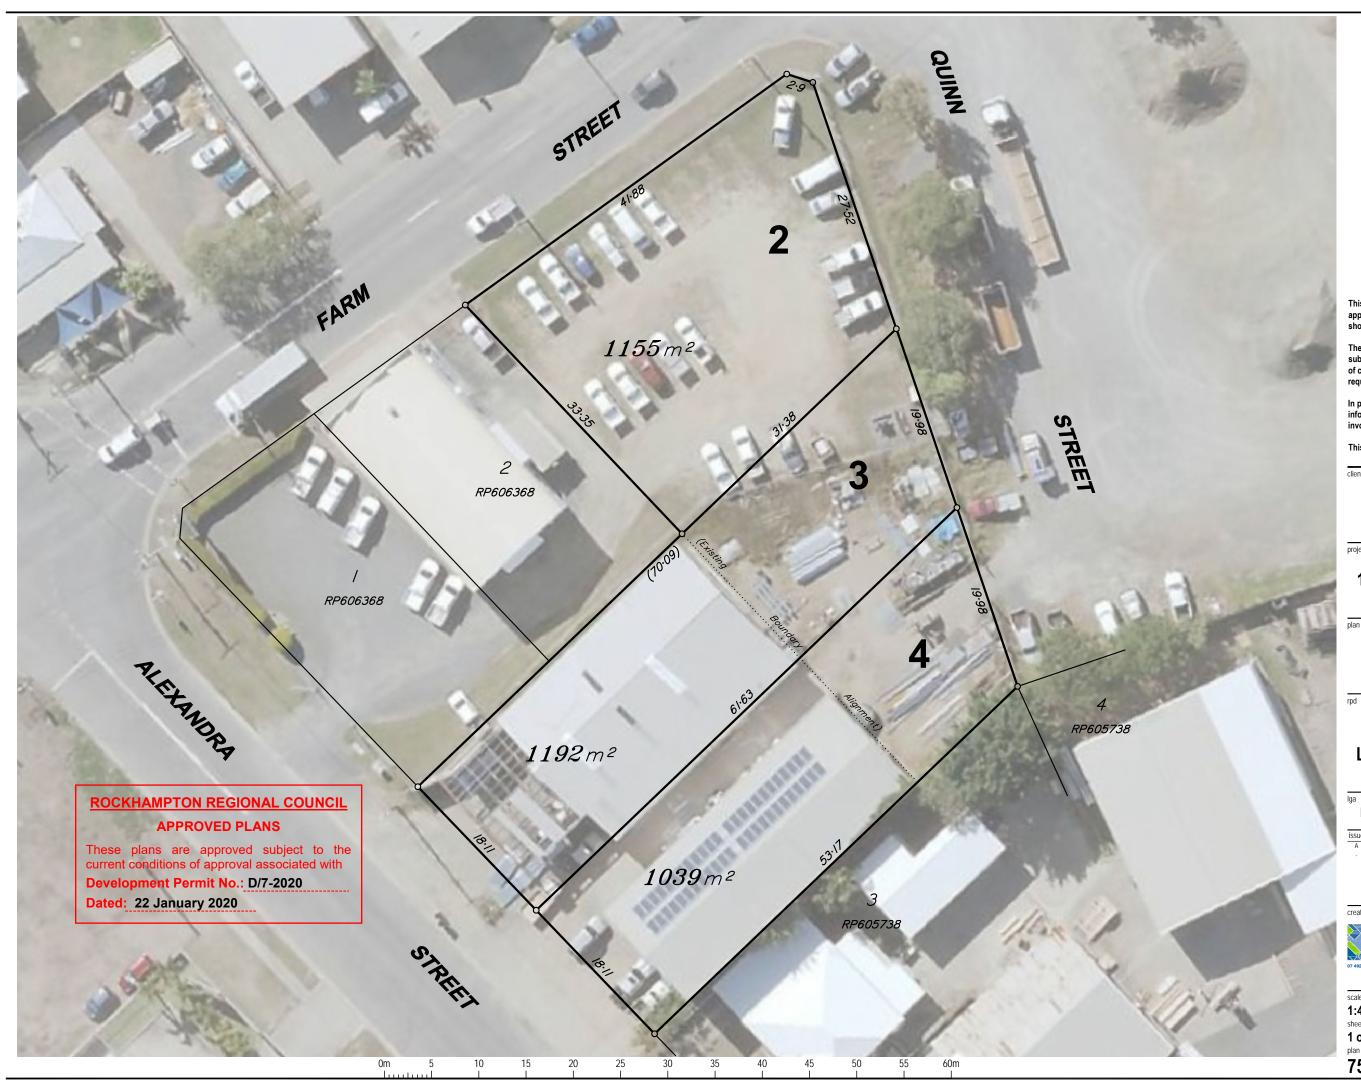

## project 158 Farm Street & 186A & 186B Alexandra Street, Kawana

plan of **Reconfiguration Plan** (3 Lots into 3 Lots Realignment) with Ortho Underlay

## Lot 2 on RP605738 & Lots 3 & 4 on RP606368

| Rockhampton Regional Council |                |                 |            |
|------------------------------|----------------|-----------------|------------|
| issue                        | date           | details         | authorised |
| A<br>-                       | 7-01-2020<br>- | Initial Issue   | RJKF<br>-  |
| create                       |                | capricornsurvey | LUTIONS    |